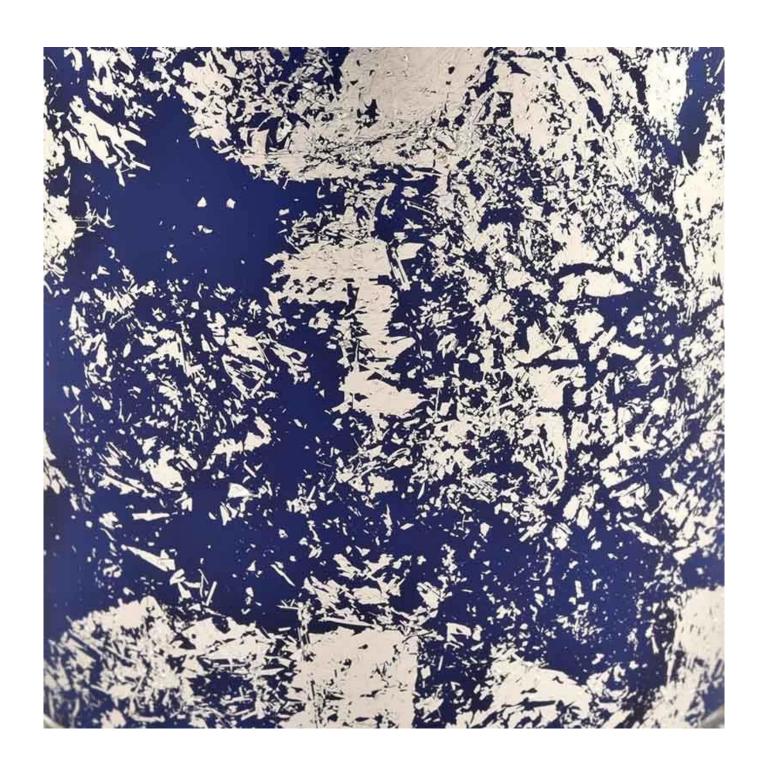

### Decorative glass jar candle vessel for gift in bulk

### **Product Description**

The cylinder glass candle holders are designed by our professional designers

team. It is made from deep processing and kept good quality. It is suitable for home, wedding, party decorations and so on.

| product name      | Decorative glass jar candle vessel for gift in bulk                                                                  |
|-------------------|----------------------------------------------------------------------------------------------------------------------|
| Sample time       | <ol> <li>5 days if there is glass shape and size</li> <li>15 days, if you need new shapes and sizes glass</li> </ol> |
| Measure           | Item No.:SGHL21112620 Top dia:80mm Bottom dia:74mm Height:90mm Weight:303g Capacity:290ml                            |
| Packing           | Normal packing, Individual gift box, PVC box, window box, color box, white box, etc                                  |
| Delivery time     | Within 35 days after the sample and order confirmed                                                                  |
| Payment term      | 30% deposit by T/T in advance and the balance against the copy of B/L                                                |
| Shipment          | By sea,by air,by Express and your shipping agent is acceptable                                                       |
| Usage<br>Occasion | Home decor, Wedding Decoration, Wedding Favors, Decoration enhancement,                                              |