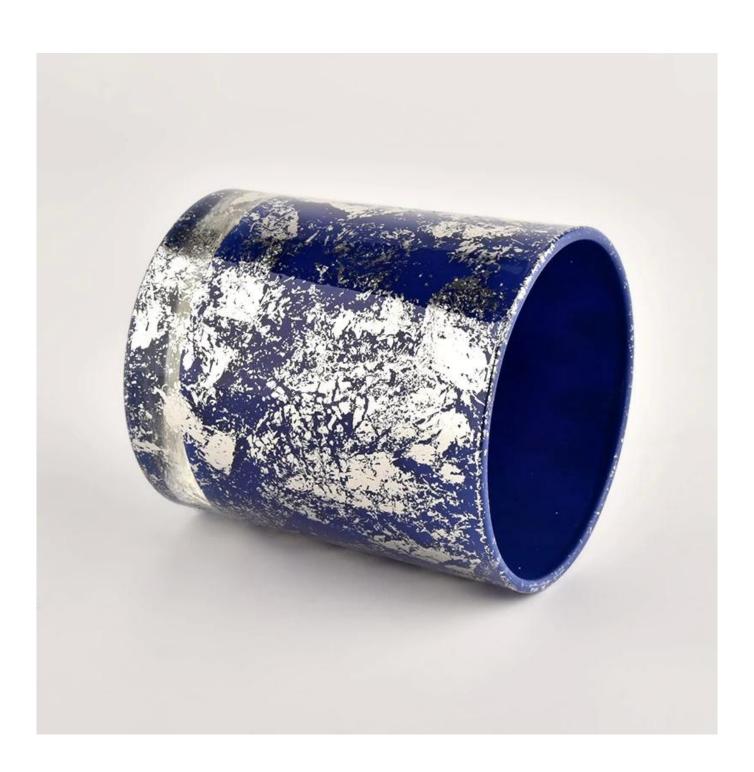

### Decorative glass jar candle vessel for gift in bulk

| product name      | Decorative glass jar candle vessel for gift in bulk                                                                  |
|-------------------|----------------------------------------------------------------------------------------------------------------------|
| Sample time       | <ol> <li>5 days if there is glass shape and size</li> <li>15 days, if you need new shapes and sizes glass</li> </ol> |
| Measure           | Item No.:SGHL21112620 Top dia:80mm Bottom dia:74mm Height:90mm Weight:303g Capacity:290ml                            |
| Packing           | Normal packing, Individual gift box, PVC box, window box, color box, white box, etc                                  |
| Delivery time     | Within 35 days after the sample and order confirmed                                                                  |
| Payment term      | 30% deposit by T/T in advance and the balance against the copy of B/L                                                |
| Shipment          | By sea,by air,by Express and your shipping agent is acceptable                                                       |
| Usage<br>Occasion | Home decor, Wedding Decoration, Wedding Favors, Decoration enhancement,                                              |