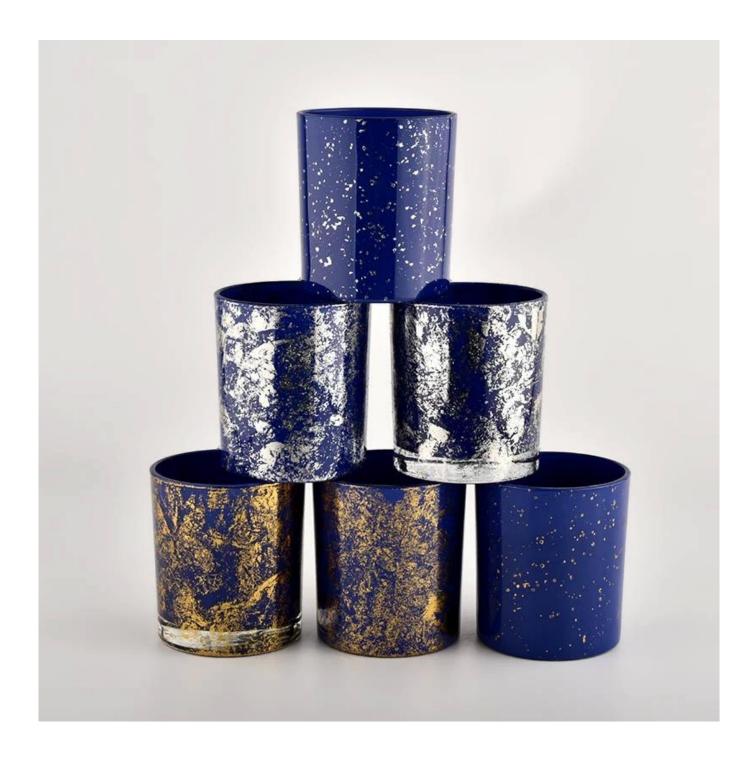

### Decorative glass jar candle vessel for gift in bulk

### **Product Description**

The cylinder glass candle holders are designed by our professional designers

team. It is made from deep processing and kept good quality. It is suitable for home, wedding, party decorations and so on.

| product name      | Decorative glass jar candle vessel for gift in bulk                                                                  |
|-------------------|----------------------------------------------------------------------------------------------------------------------|
| Sample time       | <ol> <li>5 days if there is glass shape and size</li> <li>15 days, if you need new shapes and sizes glass</li> </ol> |
| Measure           | Item No.:SGHL21112620 Top dia:80mm Bottom dia:74mm Height:90mm Weight:303g Capacity:290ml                            |
| Packing           | Normal packing, Individual gift box, PVC box, window box, color box, white box, etc                                  |
| Delivery time     | Within 35 days after the sample and order confirmed                                                                  |
| Payment term      | 30% deposit by T/T in advance and the balance against the copy of B/L                                                |
| Shipment          | By sea,by air,by Express and your shipping agent is acceptable                                                       |
| Usage<br>Occasion | Home decor, Wedding Decoration, Wedding Favors, Decoration enhancement,                                              |