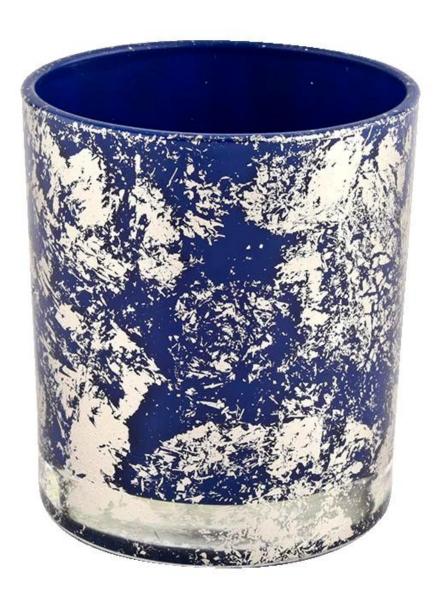

### Decorative glass jar candle vessel for gift in bulk

| product name      | Decorative glass jar candle vessel for gift in bulk                                                                  |
|-------------------|----------------------------------------------------------------------------------------------------------------------|
| Sample time       | <ol> <li>5 days if there is glass shape and size</li> <li>15 days, if you need new shapes and sizes glass</li> </ol> |
| Measure           | Item No.:SGHL21112620 Top dia:80mm Bottom dia:74mm Height:90mm Weight:303g Capacity:290ml                            |
| Packing           | Normal packing, Individual gift box, PVC box, window box, color box, white box, etc                                  |
| Delivery time     | Within 35 days after the sample and order confirmed                                                                  |
| Payment term      | 30% deposit by T/T in advance and the balance against the copy of B/L                                                |
| Shipment          | By sea,by air,by Express and your shipping agent is acceptable                                                       |
| Usage<br>Occasion | Home decor, Wedding Decoration, Wedding Favors, Decoration enhancement,                                              |