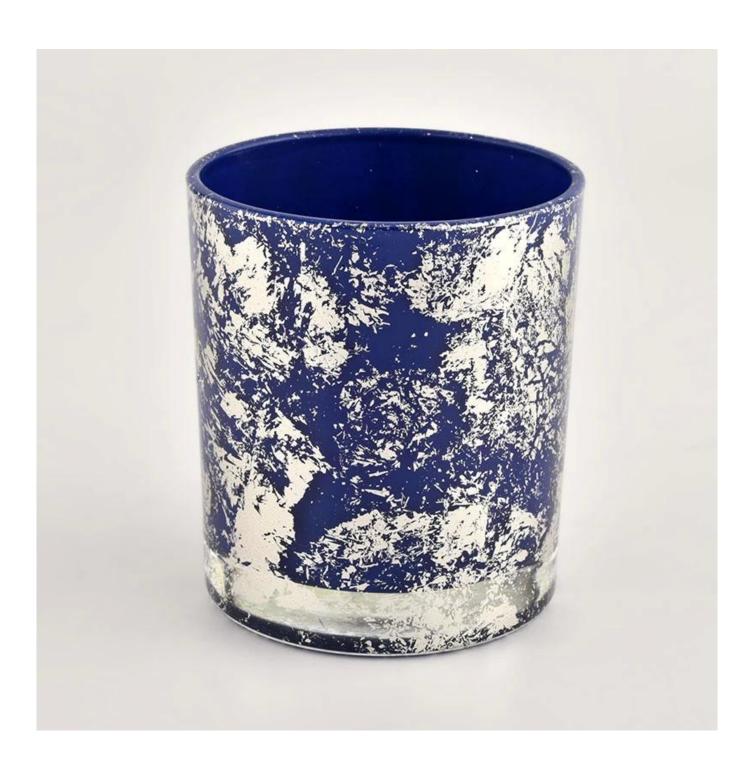

### Decorative glass jar candle vessel for gift in bulk

| product name      | Decorative glass jar candle vessel for gift in bulk                                                                  |
|-------------------|----------------------------------------------------------------------------------------------------------------------|
| Sample time       | <ol> <li>5 days if there is glass shape and size</li> <li>15 days, if you need new shapes and sizes glass</li> </ol> |
| Measure           | Item No.:SGHL21112620 Top dia:80mm Bottom dia:74mm Height:90mm Weight:303g Capacity:290ml                            |
| Packing           | Normal packing, Individual gift box, PVC box, window box, color box, white box, etc                                  |
| Delivery time     | Within 35 days after the sample and order confirmed                                                                  |
| Payment term      | 30% deposit by T/T in advance and the balance against the copy of B/L                                                |
| Shipment          | By sea,by air,by Express and your shipping agent is acceptable                                                       |
| Usage<br>Occasion | Home decor, Wedding Decoration, Wedding Favors, Decoration enhancement,                                              |