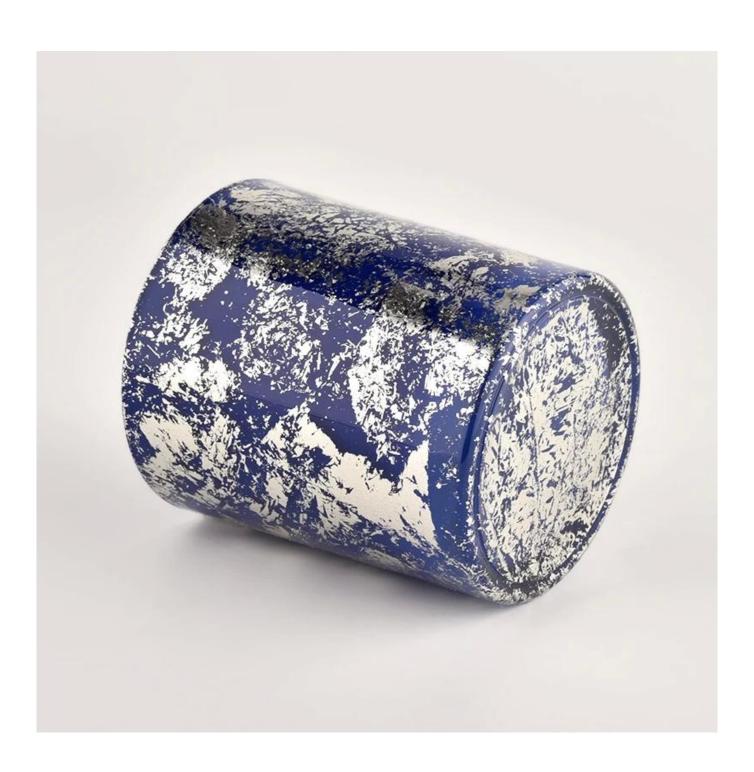

### Decorative glass jar candle vessel for gift in bulk

### **Product Description**

The cylinder glass candle holders are designed by our professional designers

team. It is made from deep processing and kept good quality. It is suitable for home, wedding, party decorations and so on.

| product name      | Decorative glass jar candle vessel for gift in bulk                                                                  |
|-------------------|----------------------------------------------------------------------------------------------------------------------|
| Sample time       | <ol> <li>5 days if there is glass shape and size</li> <li>15 days, if you need new shapes and sizes glass</li> </ol> |
| Measure           | Item No.:SGHL21112620 Top dia:80mm Bottom dia:74mm Height:90mm Weight:303g Capacity:290ml                            |
| Packing           | Normal packing, Individual gift box, PVC box, window box, color box, white box, etc                                  |
| Delivery time     | Within 35 days after the sample and order confirmed                                                                  |
| Payment term      | 30% deposit by T/T in advance and the balance against the copy of B/L                                                |
| Shipment          | By sea,by air,by Express and your shipping agent is acceptable                                                       |
| Usage<br>Occasion | Home decor, Wedding Decoration, Wedding Favors, Decoration enhancement,                                              |