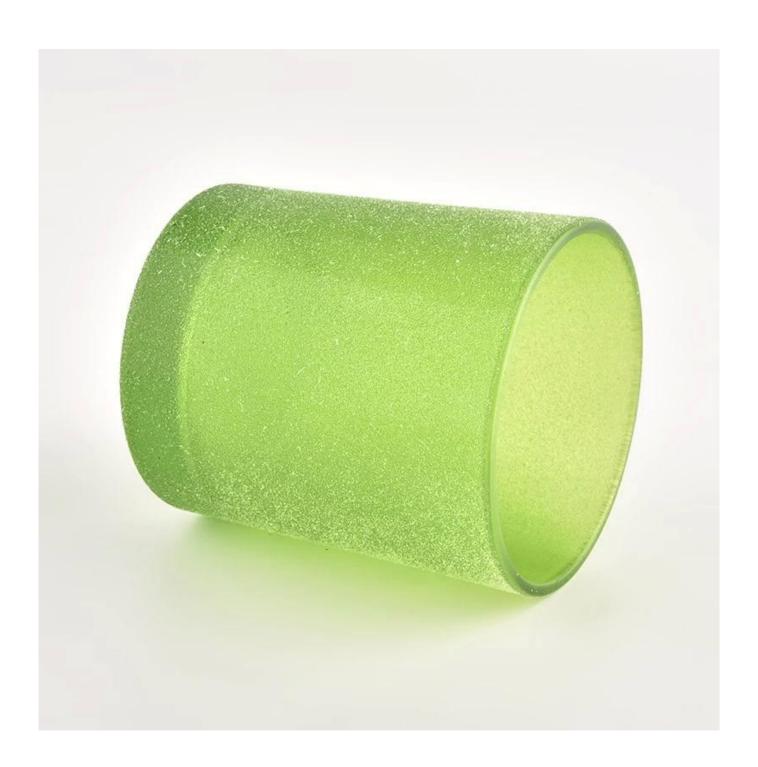

# Decorative dyed green candle glass jar for home and wedding

## **Product Description**

This glass candle jar can be used not only for weddings/various holidays/farmhouse parties/Christmas/Valentine's Day/Halloween/Thanksgiving Day, they can also be a great home decor. The soft light can add a warm & romantic atmosphere and can be used multiple times in various situations.