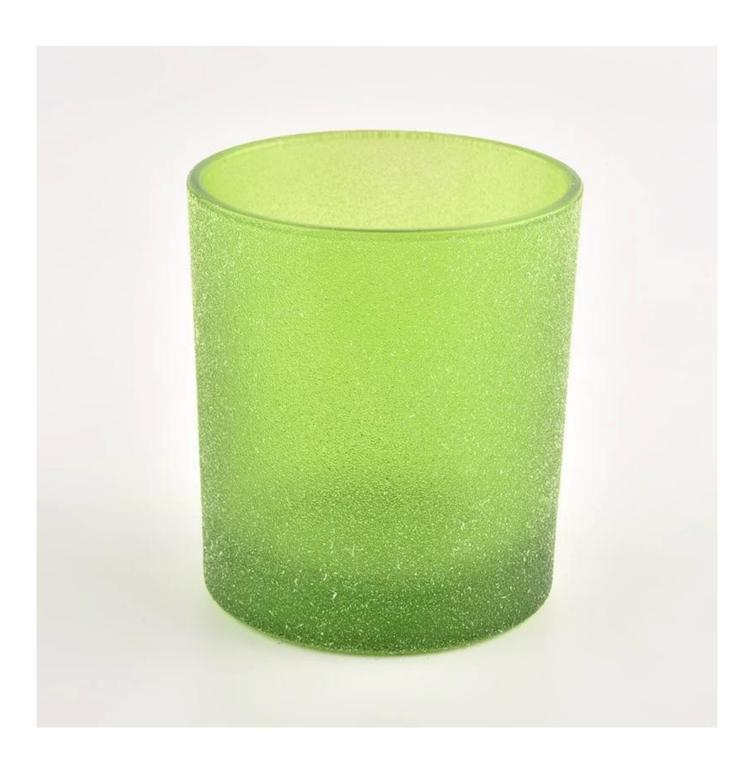

# Decorative dyed green candle glass jar for home and wedding

## **Product Description**

This glass candle jar can be used not only for weddings/various holidays/farmhouse parties/Christmas/Valentine's Day/Halloween/Thanksgiving Day, they can also be a great home decor. The soft light can add a warm & romantic atmosphere and can be used multiple times in various situations.

# <u>Sunny Glassware</u> offers customized graphic design for glass jar decorations and molding service for glass jars and glass lids.

| product name      | Decorative dyed green candle glass jar for home and wedding                                                          |
|-------------------|----------------------------------------------------------------------------------------------------------------------|
| Sample time       | <ol> <li>5 days if there is glass shape and size</li> <li>15 days, if you need new shapes and sizes glass</li> </ol> |
| Measure           | Item No.:SGHL21121544 Top dia: 80mm Bottom dia: 74mm Height: 90mm Weight: 290g Capacity: 300ml                       |
| Packing           | Normal packing,Individual gift box, PVC box, window box, color box, white box, etc                                   |
| Delivery time     | Within 35 days after the sample and order confirmed                                                                  |
| Payment term      | 30% deposit by T/T in advance and the balance against the copy of B/L                                                |
| Shipment          | By sea,by air,by Express and your shipping agent is acceptable                                                       |
| Usage<br>Occasion | Home decor,Wedding Decoration,Wedding Favors,Decoration enhancement,                                                 |