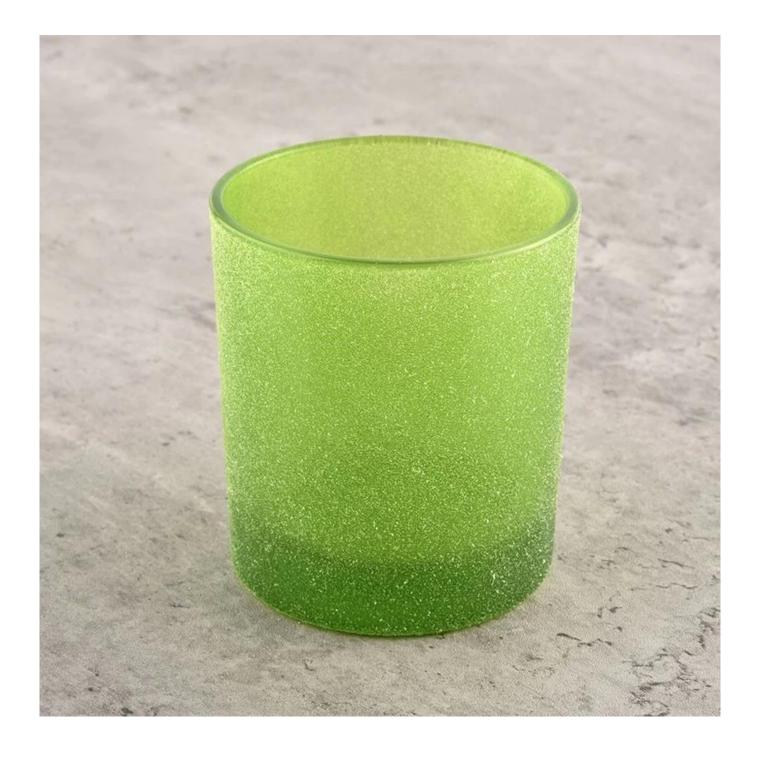

# Decorative dyed green candle glass jar for home and wedding

## **Product Description**

This glass candle jar can be used not only for weddings/various holidays/farmhouse parties/Christmas/Valentine's Day/Halloween/Thanksgiving Day, they can also be a great home decor. The soft light can add a warm & romantic atmosphere and can be used multiple times in various situations.

# <u>Sunny Glassware</u> offers customized graphic design for glass jar decorations and molding service for glass jars and glass lids.

| product name      | Decorative dyed green candle glass jar for home and wedding                                                          |
|-------------------|----------------------------------------------------------------------------------------------------------------------|
| Sample time       | <ol> <li>5 days if there is glass shape and size</li> <li>15 days, if you need new shapes and sizes glass</li> </ol> |
| Measure           | Item No.:SGHL21121544 Top dia: 80mm Bottom dia: 74mm Height: 90mm Weight: 290g Capacity: 300ml                       |
| Packing           | Normal packing,Individual gift box, PVC box, window box, color box, white box, etc                                   |
| Delivery time     | Within 35 days after the sample and order confirmed                                                                  |
| Payment term      | 30% deposit by T/T in advance and the balance against the copy of B/L                                                |
| Shipment          | By sea,by air,by Express and your shipping agent is acceptable                                                       |
| Usage<br>Occasion | Home decor,Wedding Decoration,Wedding Favors,Decoration enhancement,                                                 |