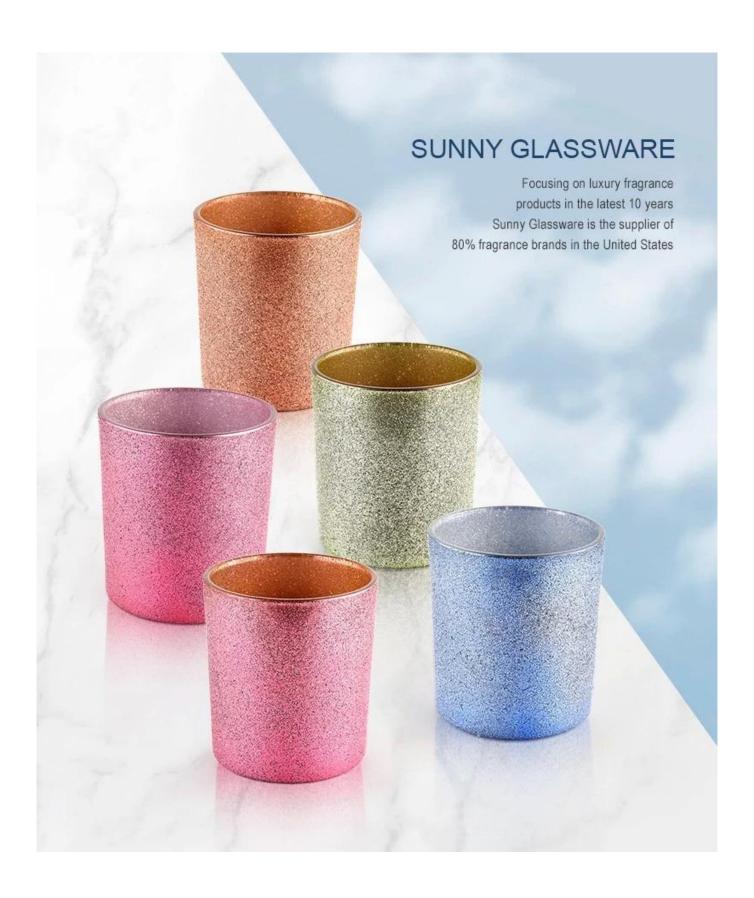

# <u>Sunny Glassware</u> offers customized graphic design for glass jar decorations and molding service for glass jars and glass lids.

| product name      | Decorative dyed green candle glass jar for home and wedding                                                          |
|-------------------|----------------------------------------------------------------------------------------------------------------------|
| Sample time       | <ol> <li>5 days if there is glass shape and size</li> <li>15 days, if you need new shapes and sizes glass</li> </ol> |
| Measure           | Item No.:SGHL21121544 Top dia: 80mm Bottom dia: 74mm Height: 90mm Weight: 290g Capacity: 300ml                       |
| Packing           | Normal packing,Individual gift box, PVC box, window box, color box, white box, etc                                   |
| Delivery time     | Within 35 days after the sample and order confirmed                                                                  |
| Payment term      | 30% deposit by T/T in advance and the balance against the copy of B/L                                                |
| Shipment          | By sea,by air,by Express and your shipping agent is acceptable                                                       |
| Usage<br>Occasion | Home decor,Wedding Decoration,Wedding Favors,Decoration enhancement,                                                 |