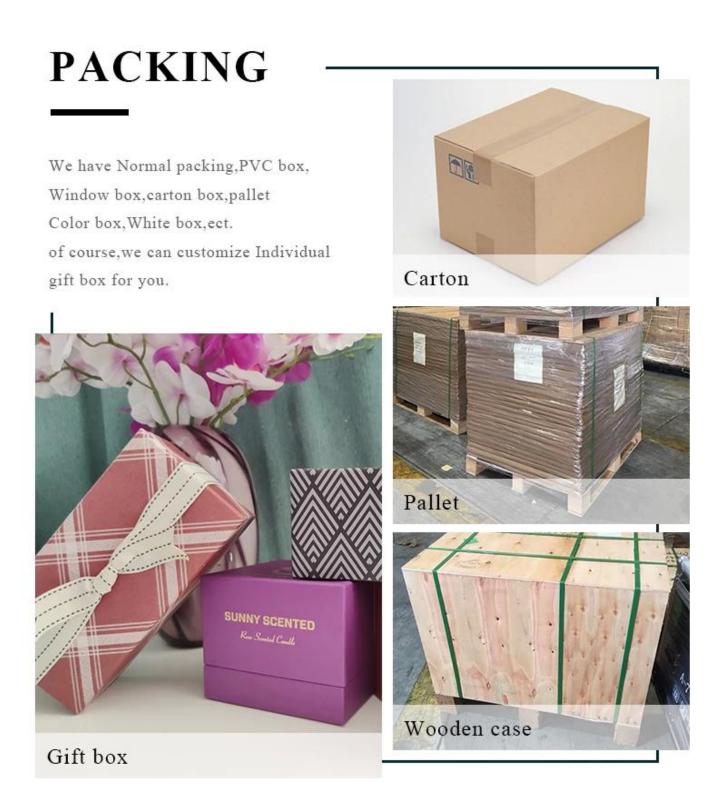

### **Product Description**

This **ceramic candle holder** is stoneware handpainted with gradient brown color, which is not sole color we can do.Of course other customized colors are also acceptable.

| Product name   | ceramic candle jars with 10oz of candle filling                                                                                                           |
|----------------|-----------------------------------------------------------------------------------------------------------------------------------------------------------|
| Sample time    | <ol> <li>5 days if at exist shaped and size</li> <li>15 days if need new shape or size</li> </ol>                                                         |
| Measure(mm)    | SGXYT19120943<br>Top dia: 88mm<br>Bottom dia: 88mm<br>Height: 101mm<br>Weight: 381g<br>Capacity: 422ml<br>ceramic candle jars with 10oz of candle filling |
| Packing        | Normal packing,Individual gift box, PVC box, window box, color box, white box, etc                                                                        |
| Delivery time  | Within 35 days after the sample and order confirmed                                                                                                       |
| Payment term   | 30% deposit by T/T in advance and the balance against the copy of B/L                                                                                     |
| Shipment       | By sea,by air,by Express and your shipping agent is acceptable                                                                                            |
| Usage Occasion | Home decor,Wedding Decoration,Wedding Favors,Decoration enhancement,                                                                                      |