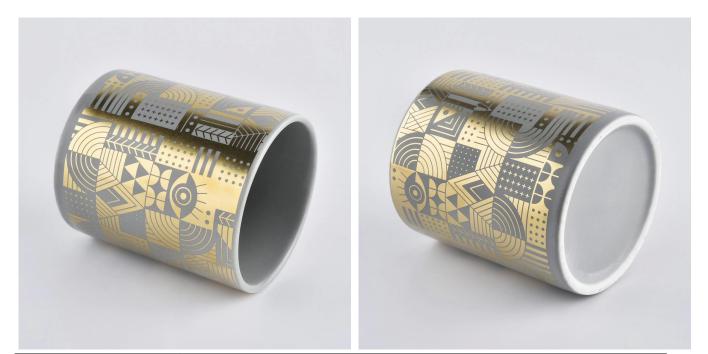

### **Product Description**

This **ceramic candle holder** is stoneware handpainted with gradient brown color, which is not sole color we can do.Of course other customized colors are also acceptable.

| Product name   | ceramic candle jars with 10oz of candle filling                                                                                                           |
|----------------|-----------------------------------------------------------------------------------------------------------------------------------------------------------|
| Sample time    | <ol> <li>5 days if at exist shaped and size</li> <li>15 days if need new shape or size</li> </ol>                                                         |
| Measure(mm)    | SGXYT19120943<br>Top dia: 88mm<br>Bottom dia: 88mm<br>Height: 101mm<br>Weight: 381g<br>Capacity: 422ml<br>ceramic candle jars with 10oz of candle filling |
| Packing        | Normal packing,Individual gift box, PVC box, window box, color box, white box, etc                                                                        |
| Delivery time  | Within 35 days after the sample and order confirmed                                                                                                       |
| Payment term   | 30% deposit by T/T in advance and the balance against the copy of B/L                                                                                     |
| Shipment       | By sea,by air,by Express and your shipping agent is acceptable                                                                                            |
| Usage Occasion | Home decor,Wedding Decoration,Wedding Favors,Decoration enhancement,                                                                                      |