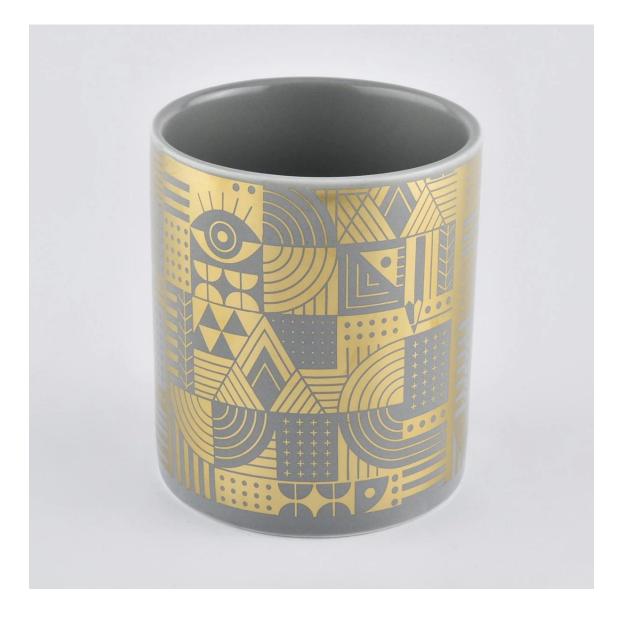

Decorative ceramic candle jars with various glazing

### **Product Description**

This **ceramic candle holder** is stoneware handpainted with gradient brown color, which is not sole color we can do.Of course other customized colors are also acceptable.

| Product name   | ceramic candle jars with 10oz of candle filling                                                                                                           |
|----------------|-----------------------------------------------------------------------------------------------------------------------------------------------------------|
| Sample time    | <ol> <li>5 days if at exist shaped and size</li> <li>15 days if need new shape or size</li> </ol>                                                         |
| Measure(mm)    | SGXYT19120943<br>Top dia: 88mm<br>Bottom dia: 88mm<br>Height: 101mm<br>Weight: 381g<br>Capacity: 422ml<br>ceramic candle jars with 10oz of candle filling |
| Packing        | Normal packing,Individual gift box, PVC box, window box, color box, white box, etc                                                                        |
| Delivery time  | Within 35 days after the sample and order confirmed                                                                                                       |
| Payment term   | 30% deposit by T/T in advance and the balance against the copy of B/L                                                                                     |
| Shipment       | By sea,by air,by Express and your shipping agent is acceptable                                                                                            |
| Usage Occasion | Home decor,Wedding Decoration,Wedding Favors,Decoration enhancement,                                                                                      |