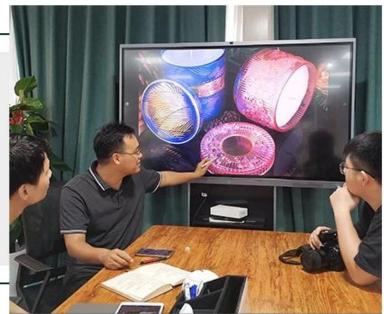

Decorative ceramic candle jars with various glazing



## Achieve Customers' Ideas

get your ideas becoming creative fragrance products and

### sell them very well

### Award-winning Design Team

won the trust of many upscale brands





### Excellent After-service

problem solved within 24 hours

### **Product Description**

This **ceramic candle holder** is stoneware handpainted with gradient brown color, which is not sole color we can do.Of course other customized colors are also acceptable.





| Product name   | ceramic candle jars with 10oz of candle filling                                                                                                           |
|----------------|-----------------------------------------------------------------------------------------------------------------------------------------------------------|
| Sample time    | <ol> <li>5 days if at exist shaped and size</li> <li>15 days if need new shape or size</li> </ol>                                                         |
| Me