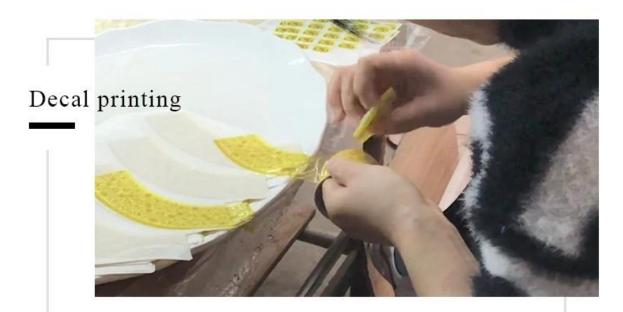

f need new shape or size |
| Measure(mm)  | Top dia:80mm Bottom dia:65mm Height:120mm Weight:317g Capacity:430ml            |

| Packing        | Normal packing,Individual gift box, PVC box, window box, color box, white box, etc |
|----------------|------------------------------------------------------------------------------------|
| Delivery time  | Within 35 days after the sample and order confirmed                                |
| Payment term   | 30% deposit by T/T in advance and the balance against the copy of B/L              |
| Shipment       | By sea,by air,by Express and your shipping agent is acceptable                     |
| Usage Occasion | Home decor, Wedding Decoration, Wedding Favors, Decoration enhancement,            |

### **Process Craft**

### **DEEP PROCESSING**







#### **Service Story**

Someone ask me, why Sunny Glassware is **the supplier of 80% fragrance brands in the United State**, take a second to listen to my story about\_candle holders order, you will understand Sunny always stay with you whatever it happens.

Last summer was really a great experience to us, J placed a big order with mass candle holders to Sunny Glassware at August 2018, everyone was so exciting and wanted to make it perfect.



Everything goes very well at the beginning, fast move, perfect communication, all is good. A small accessory became a big bomb which is out of our expectation, J wanted us to buy this small accessory in China but he told us this is a very difficult stuff, we digged 7 factories and one of them told us they can produce it. We are happy to know th