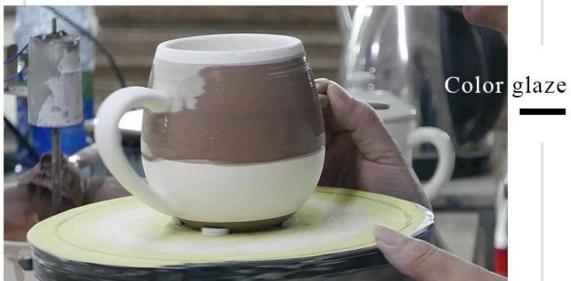

need new shape or size |
| Measure(mm)  | Top dia:80mm Bottom dia:65mm Height:120mm Weight:317g Capacity:430ml            |

| Packing        | Normal packing,Individual gift box, PVC box, window box, color box, white box, etc |
|----------------|------------------------------------------------------------------------------------|
| Delivery time  | Within 35 days after the sample and order confirmed                                |
| Payment term   | 30% deposit by T/T in advance and the balance against the copy of B/L              |
| Shipment       | By sea,by air,by Express and your shipping agent is acceptable                     |
| Usage Occasion | Home decor, Wedding Decoration, Wedding Favors, Decoration enhancement,            |

### **Process Craft**

### **DEEP PROCESSING**







#### **Service Story**

Someone ask me, why Sunny Glassware is **the supplier of 80% fragrance brands in the United State**, take a second to listen to my story about\_candle holders order, you will understand Sunny always stay with you whatever it happens.

Last summer was really a great experience to us, J placed a big order with mass candle holders to Sunny Glassware at August 2018, everyone was so exciting and wanted to make it perfect.



Everything goes very well at the beginning, fast move, perfect communication, all is good. A small accessory became a big bomb which is out of our expectation, J wanted us to buy this small accessory in China but he told us this is a very difficult stuff, we digged 7 factories and one of them told us they can produce it. We are happy to know that