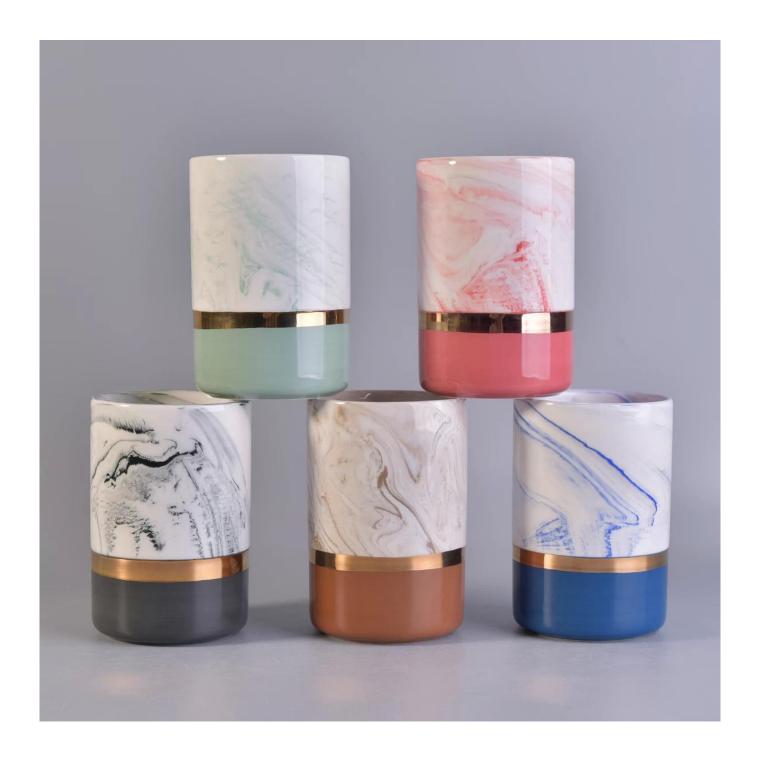

Decorative candle container ceramic, marbling ceramic candle holder

### **Product Description**

This **candle holder** is designed by our professional designers team. It is made from deep processing and kept good quality. A nice choice for home, wedding, party decorations