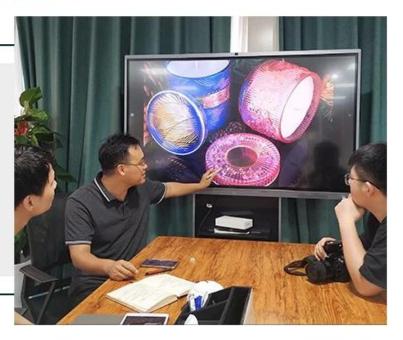

Decorative candle container ceramic, marbling ceramic candle holder



### Achieve Customers' Ideas

get your ideas becoming creative fragrance products and

sell them very well

### Award-winning Design Team

won the trust of many upscale brands





### Excellent After-service

problem solved within 24 hours

### **Product Description**

This **candle holder** is designed by our professional designers team. It is made from deep processing and kept good quality. A nice choice for home, wedding, party decorations









| Product name | Decorative candle container ceramic, marbling ceramic candle holder             |
|--------------|---------------------------------------------------------------------------------|
| Sample time  | 1. 5-7 days if at exist shaped and size 2. 15-20 days if need new shape or size |
| Measure(mm)  | Top dia:80mm Bottom dia:65mm Height:120mm Weight:317g Capacity:430ml            |

| Packing        | Normal packing,Individual gift box, PVC box, window box, color box, white box, etc |
|----------------|-