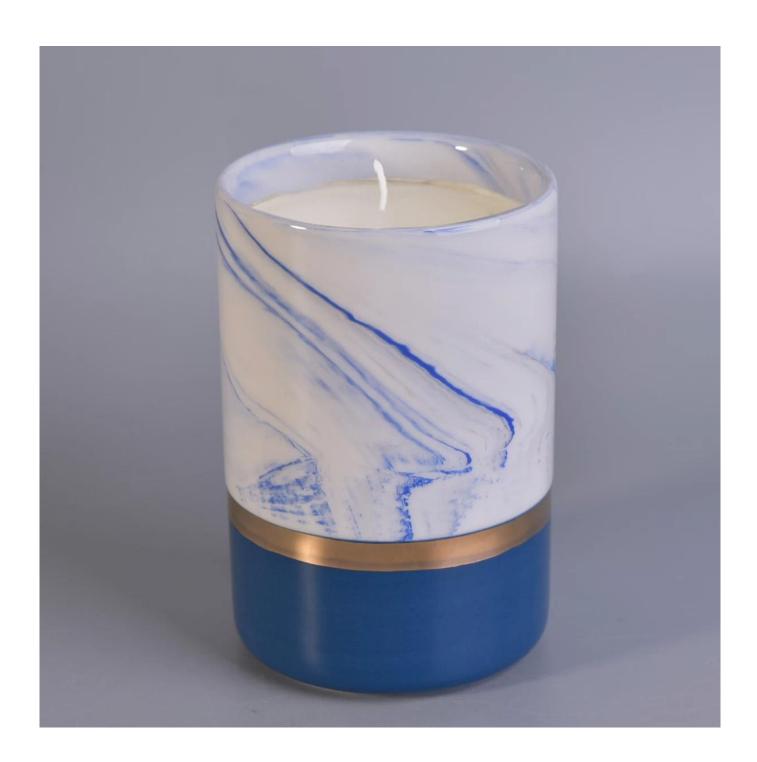

Decorative candle container ceramic, marbling ceramic candle holder

### **Product Description**

This **candle holder** is designed by our professional designers team. It is made from deep processing and kept good quality. A nice choice for home, wedding, party decorations

| Product name | Decorative candle container ceramic, marbling ceramic candle holder             |
|--------------|---------------------------------------------------------------------------------|
| Sample time  | 1. 5-7 days if at exist shaped and size 2. 15-20 days if need new shape or size |
| Measure(mm)  | Top dia:80mm Bottom dia:65mm Height:120mm Weight:317g Capacity:430ml            |