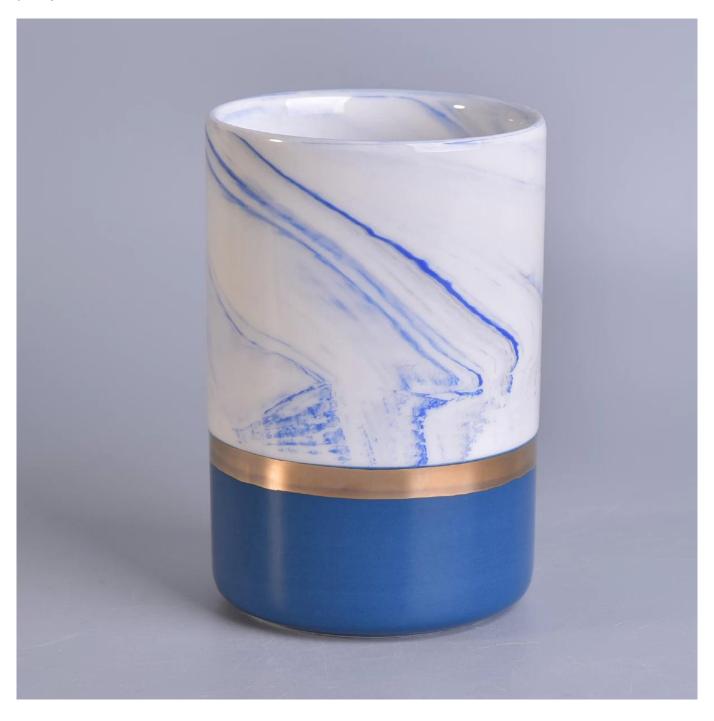

Decorative candle container ceramic, marbling ceramic candle holder

### **Product Description**

This **candle holder** is designed by our professional designers team. It is made from deep processing and kept good quality. A nice choice for home, wedding, party decorations

| Product name | Decorative candle container ceramic, marbling ceramic candle holder             |
|--------------|---------------------------------------------------------------------------------|
| Sample time  | 1. 5-7 days if at exist shaped and size 2. 15-20 days if need new shape or size |
| Measure(mm)  | Top dia:80mm Bottom dia:65mm Height:120mm Weight:317g Capacity:430ml            |