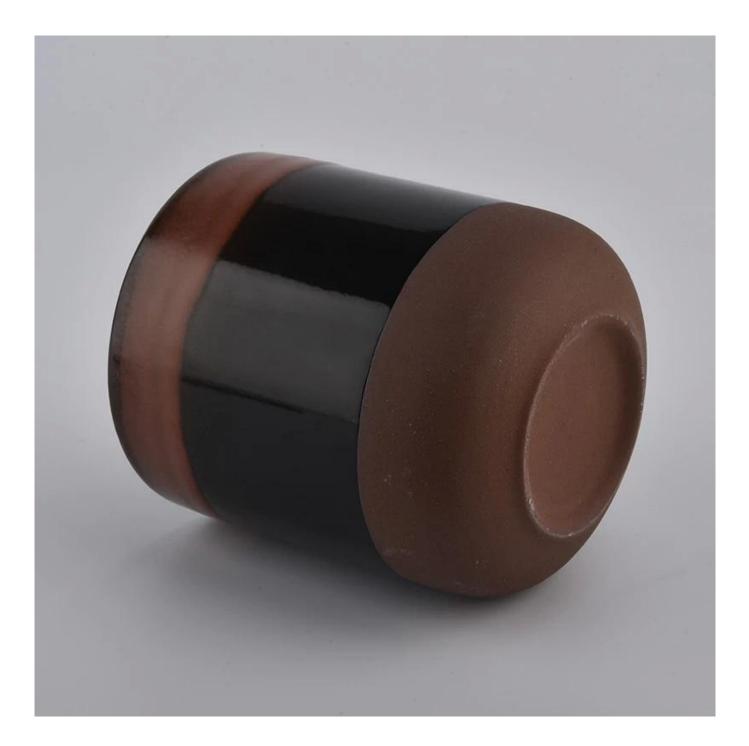

### Decorative 10oz cylinder ceramic candle holders

#### **Product Description**

This **concrete candle jar** with is designed by our award wining designers! It looks very original for the eyes, I pesonally think it is a great candle holder fixed on your fireplace.

All the pictures on this site are copyrighted by Sunny Glassware. Any unauthorized copy will be regarded as copyright infringement.

| Product name | Decorative 10oz cylinder ceramic candle holders                                                                                                           |
|--------------|-----------------------------------------------------------------------------------------------------------------------------------------------------------|
| Sample time  | <ol> <li>5 days if at exist shaped and size</li> <li>15 days if need new shape or size</li> </ol>                                                         |
| Measure(mm)  | SGMK20111806<br>Top dia: 90 mm<br>Bottom dia: 50 mm<br>Height:100mm<br>Weight: 263g<br>Capacity: 430ml<br>Decorative 10oz cylinder ceramic candle holders |