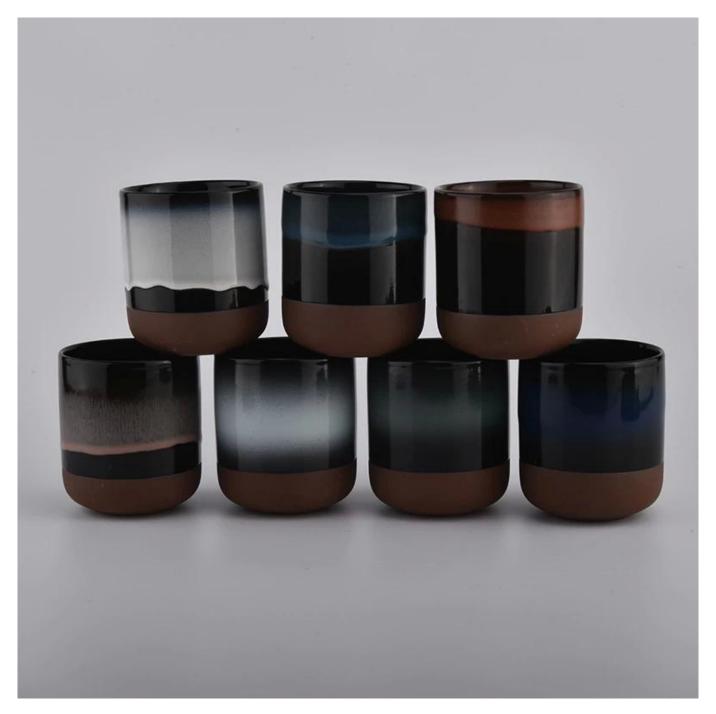

### Decorative 10oz cylinder ceramic candle holders

#### **Product Description**

This **concrete candle jar** with is designed by our award wining designers! It looks very original for the eyes, I pesonally think it is a great candle holder fixed on your fireplace.

All the pictures on this site are copyrighted by Sunny Glassware. Any unauthorized copy will be regarded as copyright infringement.

| Product name | Decorative 10oz cylinder ceramic candle holders                                                                                                           |
|--------------|-----------------------------------------------------------------------------------------------------------------------------------------------------------|
| Sample time  | <ol> <li>5 days if at exist shaped and size</li> <li>15 days if need new shape or size</li> </ol>                                                         |
| Measure(mm)  | SGMK20111806<br>Top dia: 90 mm<br>Bottom dia: 50 mm<br>Height:100mm<br>Weight: 263g<br>Capacity: 430ml<br>Decorative 10oz cylinder ceramic candle holders |