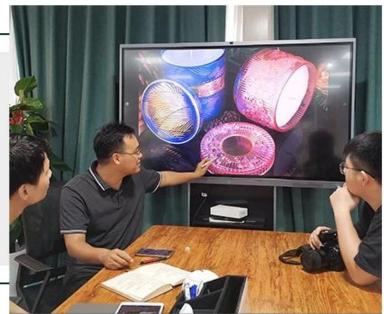

### Decorative 10oz cylinder ceramic candle holders



## Achieve Customers' Ideas

get your ideas becoming creative fragrance products and

#### sell them very well

### Award-winning Design Team

won the trust of many upscale brands





### Excellent After-service

problem solved within 24 hours

#### **Product Description**

This **concrete candle jar** with is designed by our award wining designers! It looks very original for the eyes, I pesonally think it is a great candle holder fixed on your fireplace.

All the pictures on this site are copyrighted by Sunny Glassware. Any unauthorized copy will be regarded as copyright infringement.









| Product name | Decorative 10oz cylinder ceramic candle holders                                                                                                           |
|--------------|-----------------------------------------------------------------------------------------------------------------------------------------------------------|
| Sample time  | <ol> <li>5 days