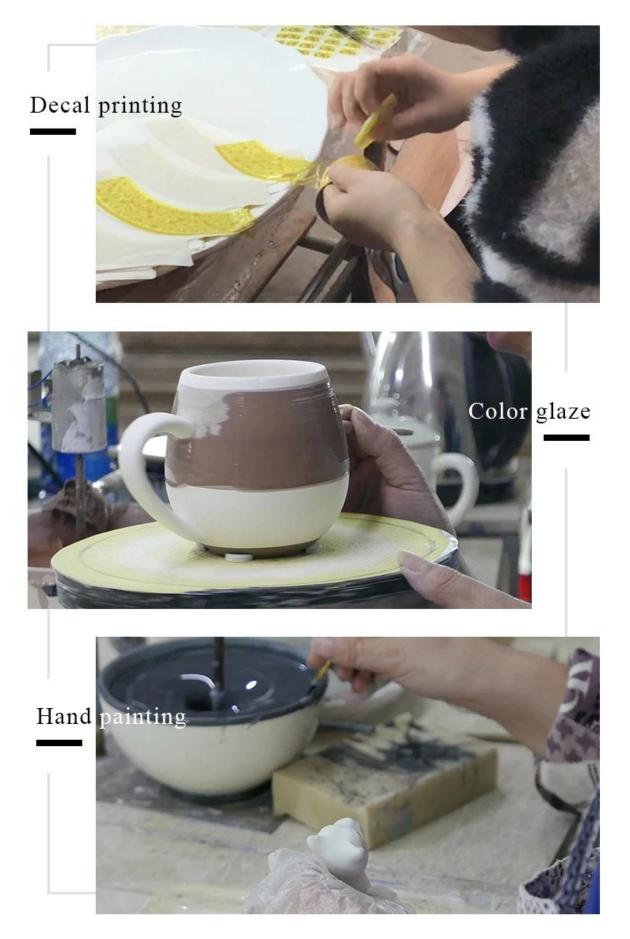

: 50 mm<br>Height:100mm<br>Weight: 263g<br>Capacity: 430ml<br>Decorative 10oz cylinder ceramic candle holders |

| Packing        | Normal packing,Individual gift box, PVC box,<br>window box, color box, white box, etc |
|----------------|---------------------------------------------------------------------------------------|
| Delivery time  | Within 35 days after the sample and order confirmed                                   |
| Payment term   | 30% deposit by T/T in advance and the balance against the copy of B/L                 |
| Shipment       | By sea,by air,by Express and your shipping agent is acceptable                        |
| Usage Occasion | Home decor,Wedding Decoration,Wedding<br>Favors,Decoration enhancement,               |

**Process Craft** 

## **DEEP PROCESSING**



#### Service Story

Someone ask me, why Sunny Glassware is **the supplier of 80% fragrance brands in the United State**, take a second to listen to my story about<u>candle holders</u> order, you will understand Sunny always stay with you whatever it happens.

Last summer was really a great experience to us, J placed a big order with mass candle holders to Sunny Glassware at August 2018, everyone was so exciting and wanted to make it perfect .



Everything goes very well at the beginning, fast move, perfect communication, all is good. A small accessory became a big bomb which is out of our expectation, J wanted us to buy this small accessory in China but he told us this is a very difficult stuff, we digged 7 factories and one of them told us they can produce it. We are happy to know that