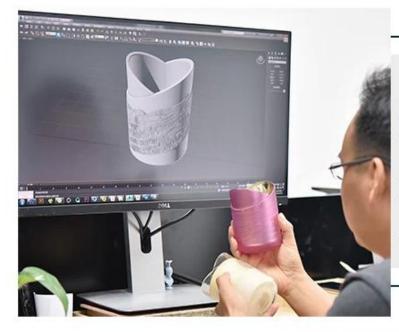

### Decorative 10oz cylinder ceramic candle holders



## Achieve Customers' Ideas

get your ideas becoming creative fragrance products and

#### sell them very well

### Award-winning Design Team

won the trust of many upscale brands





### Excellent After-service

problem solved within 24 hours

#### **Product Description**

This **concrete candle jar** with is designed by our award wining designers! It looks very original for the eyes, I pesonally think it is a great candle holder fixed on your fireplace.

All the pictures on this site are copyrighted by Sunny Glassware. Any unauthorized copy will be regarded as copyright infringement.









| Product name | Decorative 10oz cylinder ceramic candle holders                                                                                                           |
|--------------|------