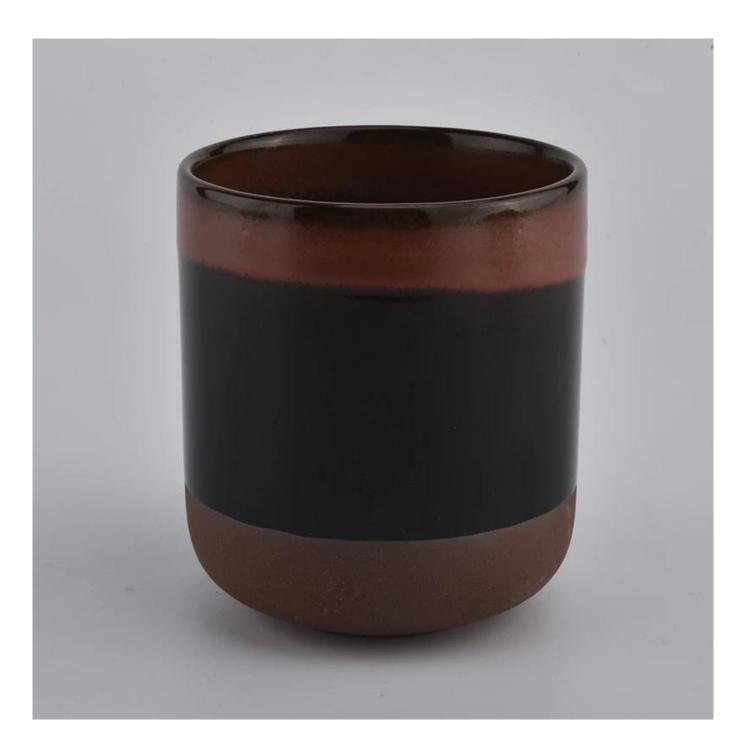

### Decorative 10oz cylinder ceramic candle holders

#### **Product Description**

This **concrete candle jar** with is designed by our award wining designers! It looks very original for the eyes, I pesonally think it is a great candle holder fixed on your fireplace.

All the pictures on this site are copyrighted by Sunny Glassware. Any unauthorized copy will be regarded as copyright infringement.

| Product name | Decorative 10oz cylinder ceramic candle holders                                                                                                           |
|--------------|-----------------------------------------------------------------------------------------------------------------------------------------------------------|
| Sample time  | <ol> <li>5 days if at exist shaped and size</li> <li>15 days if need new shape or size</li> </ol>                                                         |
| Measure(mm)  | SGMK20111806<br>Top dia: 90 mm<br>Bottom dia: 50 mm<br>Height:100mm<br>Weight: 263g<br>Capacity: 430ml<br>Decorative 10oz cylinder ceramic candle holders |