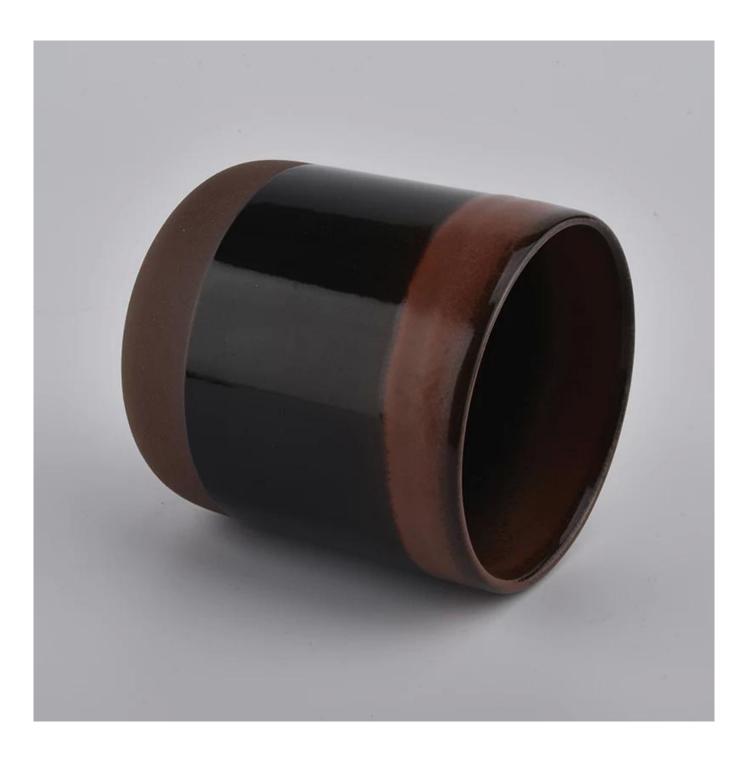

### Decorative 10oz cylinder ceramic candle holders

#### **Product Description**

This **concrete candle jar** with is designed by our award wining designers! It looks very original for the eyes, I pesonally think it is a great candle holder fixed on your fireplace.

All the pictures on this site are copyrighted by Sunny Glassware. Any unauthorized copy will be regarded as copyright infringement.

| Product name | Decorative 10oz cylinder ceramic candle holders                                                                                                           |
|--------------|-----------------------------------------------------------------------------------------------------------------------------------------------------------|
| Sample time  | <ol> <li>5 days if at exist shaped and size</li> <li>15 days if need new shape or size</li> </ol>                                                         |
| Measure(mm)  | SGMK20111806<br>Top dia: 90 mm<br>Bottom dia: 50 mm<br>Height:100mm<br>Weight: 263g<br>Capacity: 430ml<br>Decorative 10oz cylinder ceramic candle holders |