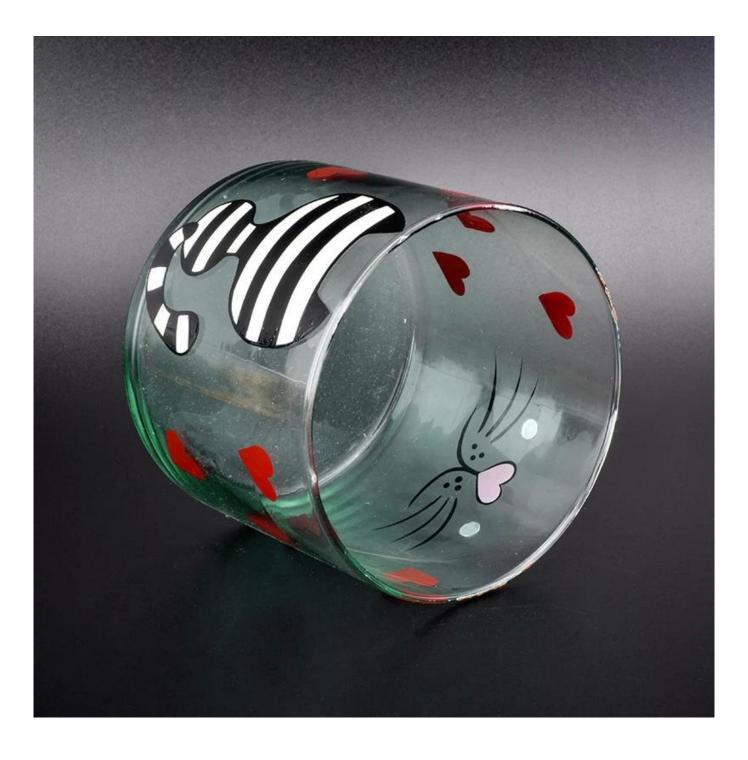

Cylinder glass vessel with lovely kitty painting, decorative glass candle jars 16 oz

## Excellent After-service

problem solved within 24 hours

| Product name   | Cylinder glass vessel with lovely kitty painting, decorative glass candle jars 16 oz                                |
|----------------|---------------------------------------------------------------------------------------------------------------------|
| Specification  | Top dia:100mm<br>Bottom dia:100mm<br>Height:90mm<br>Weight:235g<br>Capacity:570ml                                   |
| Sample time    | <ol> <li>5 days if at exist shaped and size of glass</li> <li>15 days if need new shape or size of glass</li> </ol> |
| Packing        | Normal packing,Individual gift box, PVC box, window box, color box, white box, etc                                  |
| Delivery time  | Within 35 days after the sample and order confirmed                                                                 |
| Payment term   | 30% deposit by T/T in advance and the balance against the copy of B/L                                               |
| Shipment       | By sea,by air,by Express and your shipping agent is acceptable                                                      |
| Usage Occasion | Home decor,Wedding Decoration,Wedding Favors,Decoration enhancement,                                                |