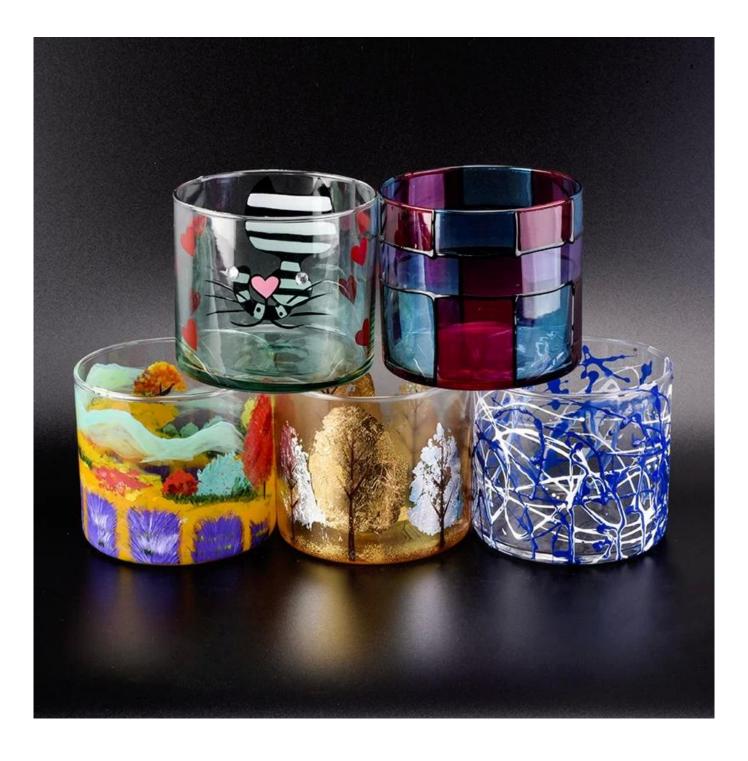

Cylinder glass vessel with lovely kitty painting, decorative glass candle jars 16 oz

## Excellent After-service

problem solved within 24 hours

| Product name   | Cylinder glass vessel with lovely kitty painting, decorative glass candle jars 16 oz                                |
|----------------|---------------------------------------------------------------------------------------------------------------------|
| Specification  | Top dia:100mm<br>Bottom dia:100mm<br>Height:90mm<br>Weight:235g<br>Capacity:570ml                                   |
| Sample time    | <ol> <li>5 days if at exist shaped and size of glass</li> <li>15 days if need new shape or size of glass</li> </ol> |
| Packing        | Normal packing,Individual gift box, PVC box, window box, color box, white box, etc                                  |
| Delivery time  | Within 35 days after the sample and order confirmed                                                                 |
| Payment term   | 30% deposit by T/T in advance and the balance against the copy of B/L                                               |
| Shipment       | By sea,by air,by Express and your shipping agent is acceptable                                                      |
| Usage Occasion | Home decor,Wedding Decoration,Wedding Favors,Decoration enhancement,                                                |