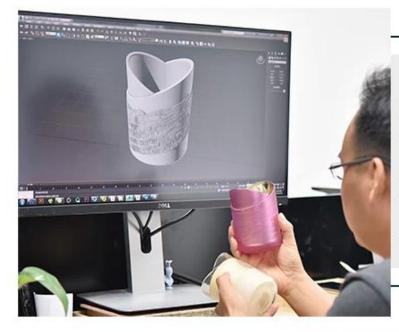

Cylinder glass vessel with lovely kitty painting, decorative glass candle jars 16 oz



## Achieve Customers' Ideas

get your ideas becoming creative fragrance products and

### sell them very well

## Award-winning Design Team

won the trust of many upscale brands





## Excellent After-service

problem solved within 24 hours

| Product name   | Cylinder glass vessel with lovely kitty painting, decorative glass candle jars 16 oz                                |
|----------------|---------------------------------------------------------------------------------------------------------------------|
| Specification  | Top dia:100mm<br>Bottom dia:100mm<br>Height:90mm<br>Weight:235g<br>Capacity:570ml                                   |
| Sample time    | <ol> <li>5 days if at exist shaped and size of glass</li> <li>15 days if need new shape or size of glass</li> </ol> |
| Packi