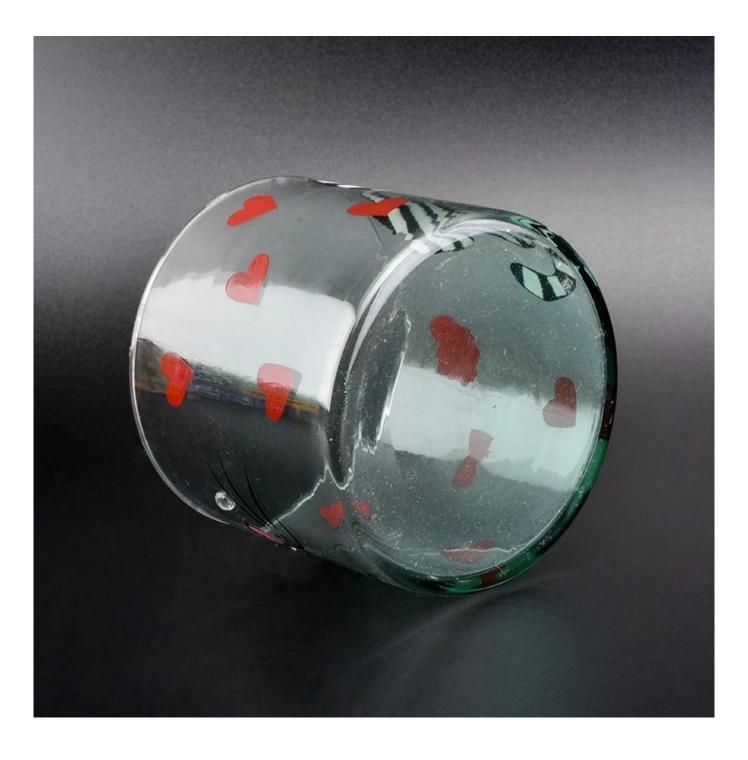

Cylinder glass vessel with lovely kitty painting, decorative glass candle jars 16 oz

## Excellent After-service

problem solved within 24 hours

| Product name   | Cylinder glass vessel with lovely kitty painting, decorative glass candle jars 16 oz                                |
|----------------|---------------------------------------------------------------------------------------------------------------------|
| Specification  | Top dia:100mm<br>Bottom dia:100mm<br>Height:90mm<br>Weight:235g<br>Capacity:570ml                                   |
| Sample time    | <ol> <li>5 days if at exist shaped and size of glass</li> <li>15 days if need new shape or size of glass</li> </ol> |
| Packing        | Normal packing,Individual gift box, PVC box, window box, color box, white box, etc                                  |
| Delivery time  | Within 35 days after the sample and order confirmed                                                                 |
| Payment term   | 30% deposit by T/T in advance and the balance against the copy of B/L                                               |
| Shipment       | By sea,by air,by Express and your shipping agent is acceptable                                                      |
| Usage Occasion | Home decor,Wedding Decoration,Wedding Favors,Decoration enhancement,                                                |