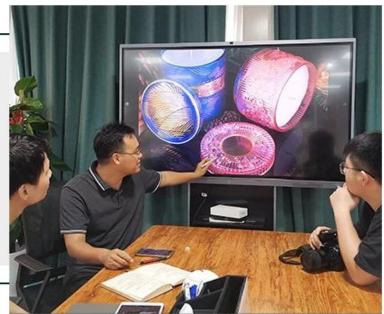

Cylinder glass vessel with lovely kitty painting, decorative glass candle jars 16 oz



## Achieve Customers' Ideas

get your ideas becoming creative fragrance products and

### sell them very well

## Award-winning Design Team

won the trust of many upscale brands





## Excellent After-service

problem solved within 24 hours

| Product name   | Cylinder glass vessel with lovely kitty painting, decorative glass candle jars 16 oz                                |
|----------------|---------------------------------------------------------------------------------------------------------------------|
| Specification  | Top dia:100mm<br>Bottom dia:100mm<br>Height:90mm<br>Weight:235g<br>Capacity:570ml                                   |
| Sample time    | <ol> <li>5 days if at exist shaped and size of glass</li> <li>15 days if need new shape or size of glass</li> </ol> |
| Packing        | Normal packing,Individual gift box, PVC box, window box, color box, white box, etc                                  |
| Delivery time  | Within 35 days after the sample