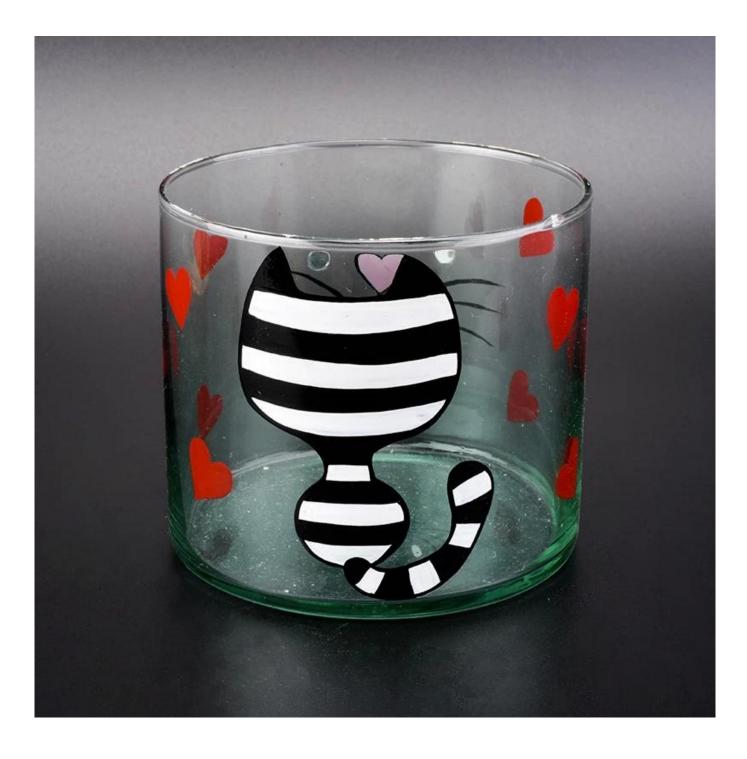

Cylinder glass vessel with lovely kitty painting, decorative glass candle jars 16 oz

## Excellent After-service

problem solved within 24 hours

| Product name   | Cylinder glass vessel with lovely kitty painting, decorative glass candle jars 16 oz                                |
|----------------|---------------------------------------------------------------------------------------------------------------------|
| Specification  | Top dia:100mm<br>Bottom dia:100mm<br>Height:90mm<br>Weight:235g<br>Capacity:570ml                                   |
| Sample time    | <ol> <li>5 days if at exist shaped and size of glass</li> <li>15 days if need new shape or size of glass</li> </ol> |
| Packing        | Normal packing,Individual gift box, PVC box, window box, color box, white box, etc                                  |
| Delivery time  | Within 35 days after the sample and order confirmed                                                                 |
| Payment term   | 30% deposit by T/T in advance and the balance against the copy of B/L                                               |
| Shipment       | By sea,by air,by Express and your shipping agent is acceptable                                                      |
| Usage Occasion | Home decor,Wedding Decoration,Wedding Favors,Decoration enhancement,                                                |