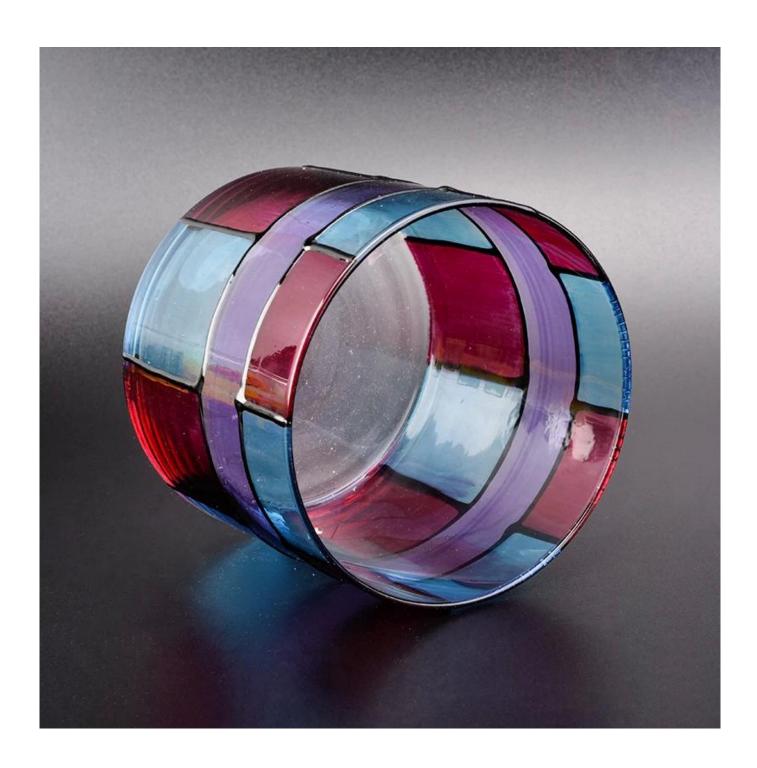

Cylinder glass vessel with hand painting, colorful glass candle jars

#### **Product Description**

| Product name         | Cylinder glass vessel with hand painting, colorful glass candle jars                                                |  |  |
|----------------------|---------------------------------------------------------------------------------------------------------------------|--|--|
| Specification        | Top dia:100mm Bottom dia:100mm Height:90mm Weight:235g Capacity:570ml                                               |  |  |
| Sample time          | <ol> <li>5 days if at exist shaped and size of glass</li> <li>15 days if need new shape or size of glass</li> </ol> |  |  |
| Packing              | Normal packing,Individual gift box, PVC box, window box, color box, white box, etc                                  |  |  |
| <b>Delivery time</b> | Within 35 days after the sample and order confirmed                                                                 |  |  |
| Payment term         | 30% deposit by T/T in advance and the balance against the copy of B/L                                               |  |  |
| Shipment             | By sea,by air,by Express and your shipping agent is acceptable                                                      |  |  |
| Usage Occasion       | Home decor,Wedding Decoration,Wedding Favors,Decoration enhancement,                                                |  |  |