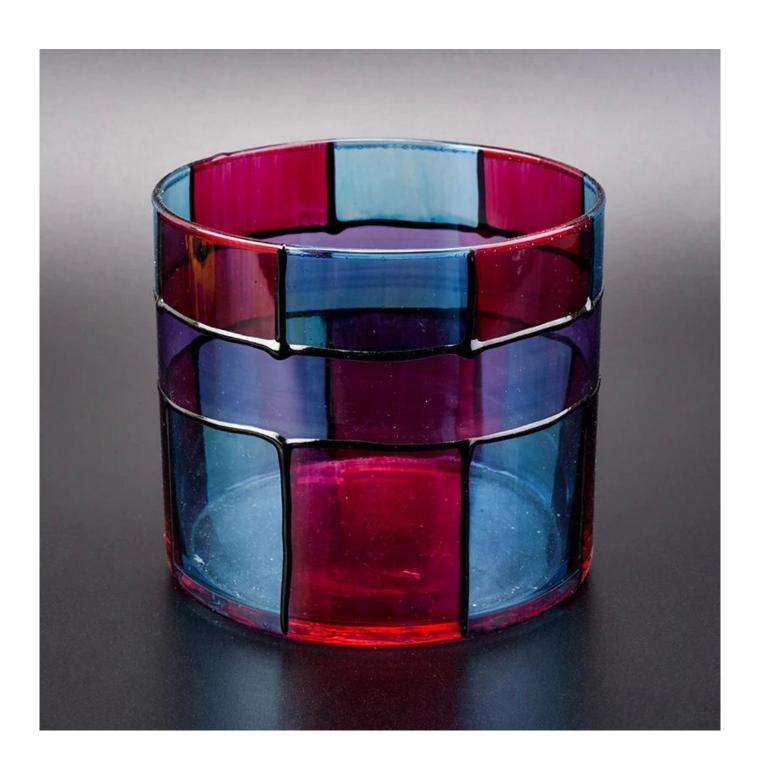

Cylinder glass vessel with hand painting, colorful glass candle jars

#### **Product Description**

| Product name         | Cylinder glass vessel with hand painting, colorful glass candle jars                                                |  |  |
|----------------------|---------------------------------------------------------------------------------------------------------------------|--|--|
| Specification        | Top dia:100mm Bottom dia:100mm Height:90mm Weight:235g Capacity:570ml                                               |  |  |
| Sample time          | <ol> <li>5 days if at exist shaped and size of glass</li> <li>15 days if need new shape or size of glass</li> </ol> |  |  |
| Packing              | Normal packing,Individual gift box, PVC box, window box, color box, white box, etc                                  |  |  |
| <b>Delivery time</b> | Within 35 days after the sample and order confirmed                                                                 |  |  |
| Payment term         | 30% deposit by T/T in advance and the balance against the copy of B/L                                               |  |  |
| Shipment             | By sea,by air,by Express and your shipping agent is acceptable                                                      |  |  |
| Usage Occasion       | Home decor,Wedding Decoration,Wedding Favors,Decoration enhancement,                                                |  |  |