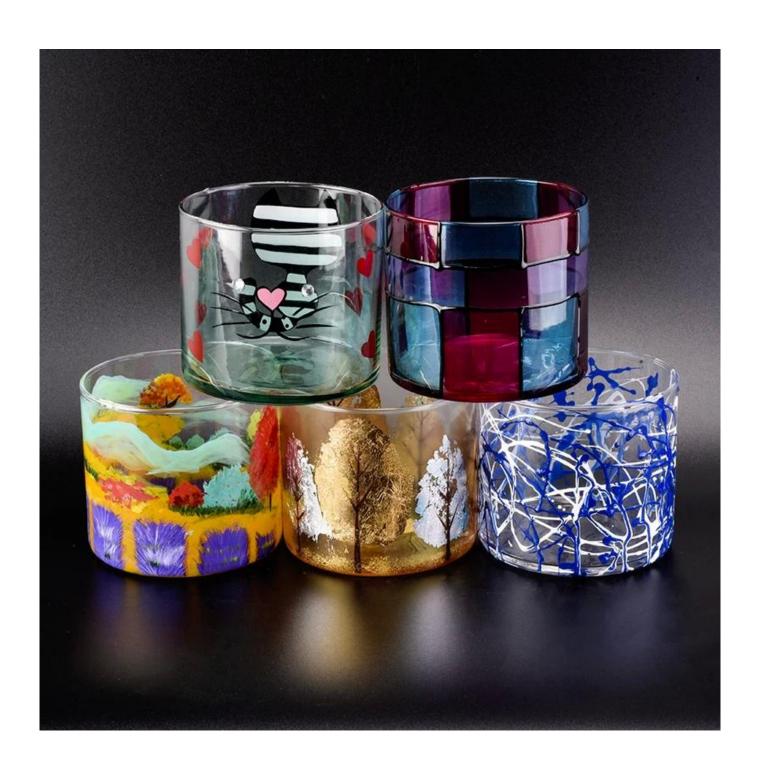

Cylinder glass vessel with hand painting, colorful glass candle jars

#### **Product Description**

| Product name         | Cylinder glass vessel with hand painting, colorful glass candle jars                                                |  |  |
|----------------------|---------------------------------------------------------------------------------------------------------------------|--|--|
| Specification        | Top dia:100mm Bottom dia:100mm Height:90mm Weight:235g Capacity:570ml                                               |  |  |
| Sample time          | <ol> <li>5 days if at exist shaped and size of glass</li> <li>15 days if need new shape or size of glass</li> </ol> |  |  |
| Packing              | Normal packing,Individual gift box, PVC box, window box, color box, white box, etc                                  |  |  |
| <b>Delivery time</b> | Within 35 days after the sample and order confirmed                                                                 |  |  |
| Payment term         | 30% deposit by T/T in advance and the balance against the copy of B/L                                               |  |  |
| Shipment             | By sea,by air,by Express and your shipping agent is acceptable                                                      |  |  |
| Usage Occasion       | Home decor,Wedding Decoration,Wedding Favors,Decoration enhancement,                                                |  |  |