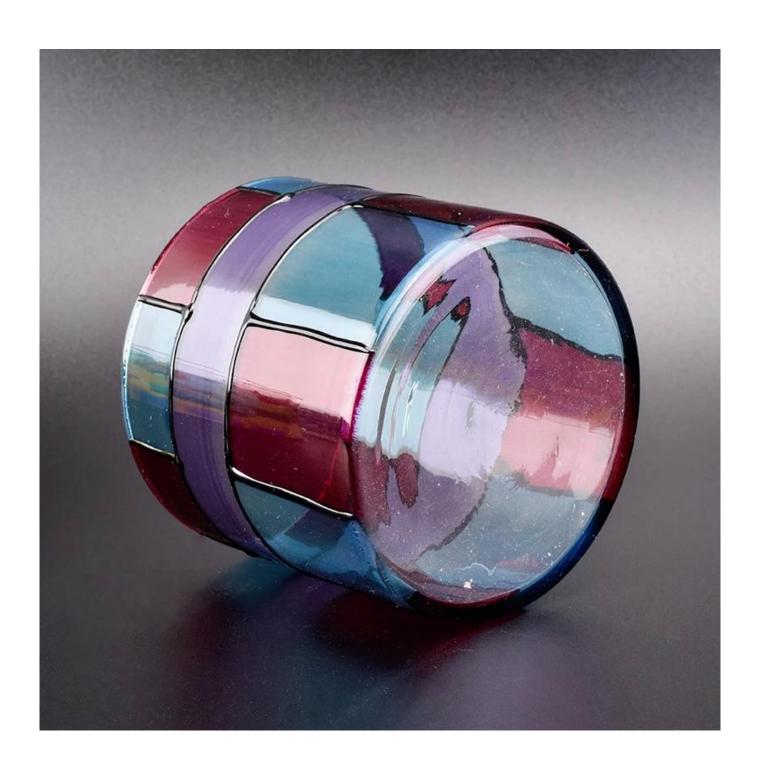

Cylinder glass vessel with hand painting, colorful glass candle jars

#### **Product Description**

| Product name         | Cylinder glass vessel with hand painting, colorful glass candle jars                                                |  |  |
|----------------------|---------------------------------------------------------------------------------------------------------------------|--|--|
| Specification        | Top dia:100mm Bottom dia:100mm Height:90mm Weight:235g Capacity:570ml                                               |  |  |
| Sample time          | <ol> <li>5 days if at exist shaped and size of glass</li> <li>15 days if need new shape or size of glass</li> </ol> |  |  |
| Packing              | Normal packing,Individual gift box, PVC box, window box, color box, white box, etc                                  |  |  |
| <b>Delivery time</b> | Within 35 days after the sample and order confirmed                                                                 |  |  |
| Payment term         | 30% deposit by T/T in advance and the balance against the copy of B/L                                               |  |  |
| Shipment             | By sea,by air,by Express and your shipping agent is acceptable                                                      |  |  |
| Usage Occasion       | Home decor,Wedding Decoration,Wedding Favors,Decoration enhancement,                                                |  |  |