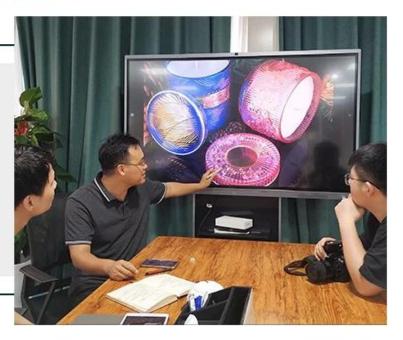

Cylinder glass vessel with hand painting, colorful glass candle jars



## Achieve Customers' Ideas

get your ideas becoming creative fragrance products and

sell them very well

## Award-winning Design Team

won the trust of many upscale brands





## Excellent After-service

problem solved within 24 hours

#### **Product Description**

| Product name         | Cylinder glass vessel with hand painting, colorful glass candle jars                                                |  |  |
|----------------------|---------------------------------------------------------------------------------------------------------------------|--|--|
| Specification        | Top dia:100mm Bottom dia:100mm Height:90mm Weight:235g Capacity:570ml                                               |  |  |
| Sample time          | <ol> <li>5 days if at exist shaped and size of glass</li> <li>15 days if need new shape or size of glass</li> </ol> |  |  |
| Packing              | Normal packing,Individual gift box, PVC box, window box, color box, white box, etc