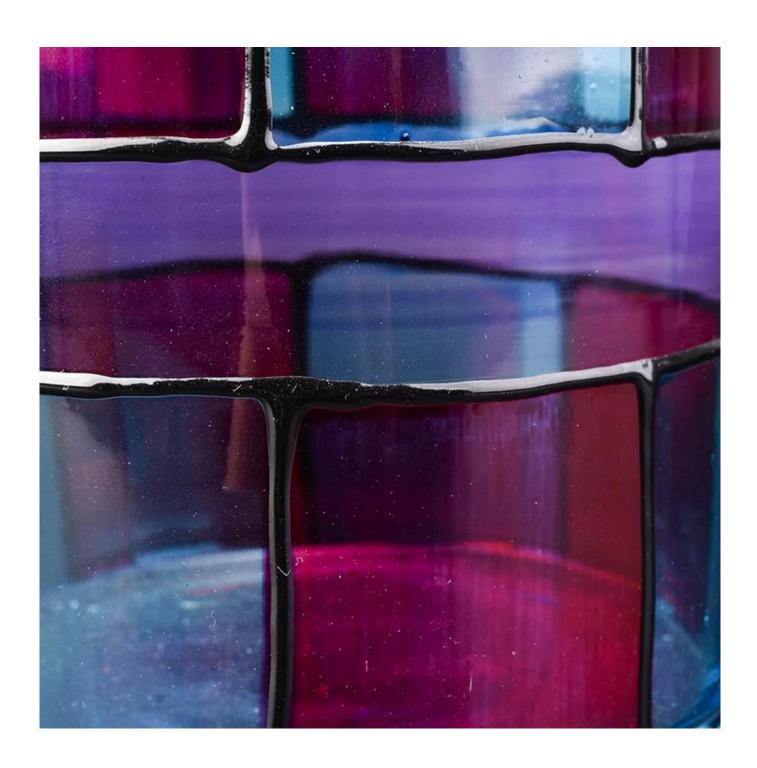

Cylinder glass vessel with hand painting, colorful glass candle jars

#### **Product Description**

| Product name         | Cylinder glass vessel with hand painting, colorful glass candle jars                                                |  |  |
|----------------------|---------------------------------------------------------------------------------------------------------------------|--|--|
| Specification        | Top dia:100mm Bottom dia:100mm Height:90mm Weight:235g Capacity:570ml                                               |  |  |
| Sample time          | <ol> <li>5 days if at exist shaped and size of glass</li> <li>15 days if need new shape or size of glass</li> </ol> |  |  |
| Packing              | Normal packing,Individual gift box, PVC box, window box, color box, white box, etc                                  |  |  |
| <b>Delivery time</b> | Within 35 days after the sample and order confirmed                                                                 |  |  |
| Payment term         | 30% deposit by T/T in advance and the balance against the copy of B/L                                               |  |  |
| Shipment             | By sea,by air,by Express and your shipping agent is acceptable                                                      |  |  |
| Usage Occasion       | Home decor,Wedding Decoration,Wedding Favors,Decoration enhancement,                                                |  |  |