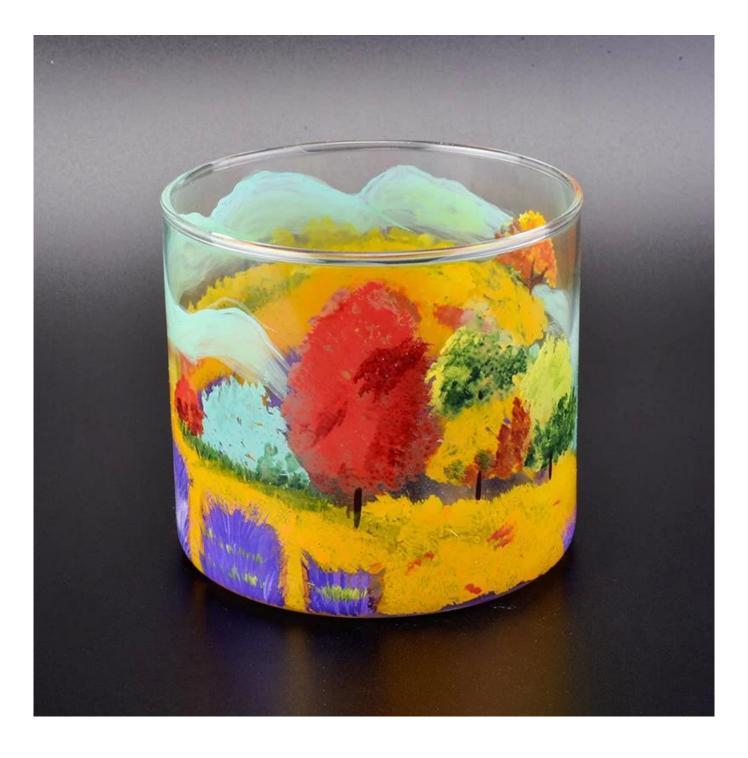

Cylinder glass vessel with colorful painting, fancy glass candle container

## Excellent After-service

problem solved within 24 hours

| Product name   | Cylinder glass vessel with colorful painting, fancy glass candle container                                          |
|----------------|---------------------------------------------------------------------------------------------------------------------|
| Specification  | Top dia:100mm<br>Bottom dia:100mm<br>Height:90mm<br>Weight:235g<br>Capacity:570ml                                   |
| Sample time    | <ol> <li>5 days if at exist shaped and size of glass</li> <li>15 days if need new shape or size of glass</li> </ol> |
| Packing        | Normal packing,Individual gift box, PVC box, window box, color box, white box, etc                                  |
| Delivery time  | Within 35 days after the sample and order confirmed                                                                 |
| Payment term   | 30% deposit by T/T in advance and the balance against the copy of B/L                                               |
| Shipment       | By sea,by air,by Express and your shipping agent is acceptable                                                      |
| Usage Occasion | Home decor,Wedding Decoration,Wedding Favors,Decoration enhancement,                                                |