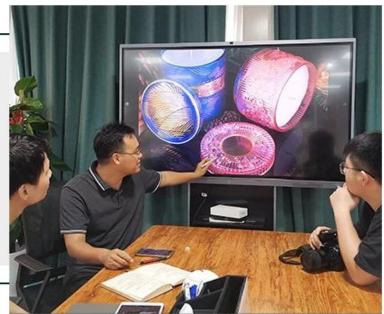

Cylinder glass vessel with colorful painting, fancy glass candle container



## Achieve Customers' Ideas

get your ideas becoming creative fragrance products and

### sell them very well

## Award-winning Design Team

won the trust of many upscale brands





## Excellent After-service

problem solved within 24 hours

| Product name   | Cylinder glass vessel with colorful painting, fancy glass candle container                                          |
|----------------|---------------------------------------------------------------------------------------------------------------------|
| Specification  | Top dia:100mm<br>Bottom dia:100mm<br>Height:90mm<br>Weight:235g<br>Capacity:570ml                                   |
| Sample time    | <ol> <li>5 days if at exist shaped and size of glass</li> <li>15 days if need new shape or size of glass</li> </ol> |
| Packing        | Normal packing,Individual gift box, PVC box, window box, color box, white box, etc                                  |
| Delivery time  | Within 35 days after the sample