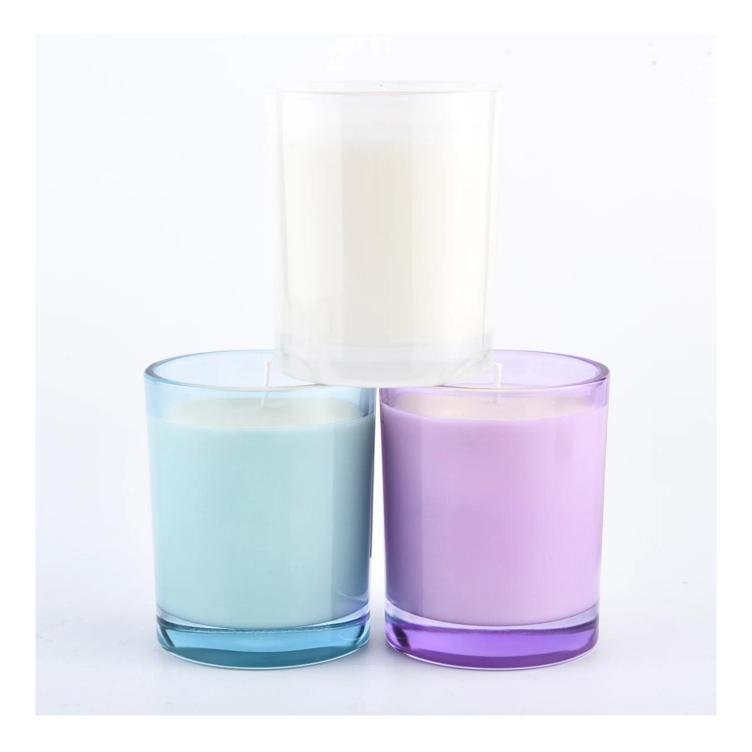

# Cylinder glass candle holders for home decoration whoesales

export to over 30 countries and regions

### **Product Description**

| product name | Cylinder glass candle holders for home decoration whoesales                                                         |
|--------------|---------------------------------------------------------------------------------------------------------------------|
| Samnia rima  | <ol> <li>5 days if at exist shaped and size of glass</li> <li>15 days if need new shape or size of glass</li> </ol> |

| Measure(mm)    | Item#SG8198<br>Top dia:81mm<br>Bottom dia: 76mm<br>Height:98mm<br>Capacity: 300ml<br>MOQ: 3000 PCS |
|----------------|----------------------------------------------------------------------------------------------------|
| Packing        | Normal packing,Individual gift box, PVC box, window box, color box, white box, etc                 |
| Delivery time  | Within 35 days after the sample and order confirmed                                                |
| Payment term   | 30% deposit by T/T in advance and the balance against the copy of B/L                              |
| Shipment       | By sea,by air,by Express and your shipping agent is acceptable                                     |
| Usage Occasion | Home decor, Wedding Decoration, Wedding Favors, Decoration enhancement,                            |