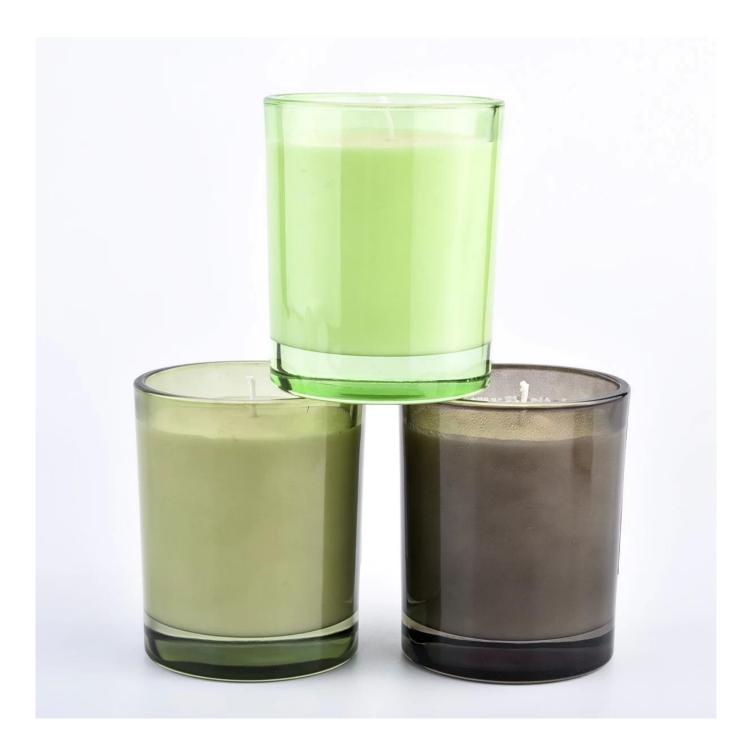

# Cylinder glass candle holders for home decoration whoesales

export to over 30 countries and regions

### **Product Description**

| product name | Cylinder glass candle holders for home decoration whoesales                                                         |
|--------------|---------------------------------------------------------------------------------------------------------------------|
| Samnia rima  | <ol> <li>5 days if at exist shaped and size of glass</li> <li>15 days if need new shape or size of glass</li> </ol> |

| Measure(mm)    | Item#SG8198<br>Top dia:81mm<br>Bottom dia: 76mm<br>Height:98mm<br>Capacity: 300ml<br>MOQ: 3000 PCS |
|----------------|----------------------------------------------------------------------------------------------------|
| Packing        | Normal packing,Individual gift box, PVC box, window box, color box, white box, etc                 |
| Delivery time  | Within 35 days after the sample and order confirmed                                                |
| Payment term   | 30% deposit by T/T in advance and the balance against the copy of B/L                              |
| Shipment       | By sea,by air,by Express and your shipping agent is acceptable                                     |
| Usage Occasion | Home decor, Wedding Decoration, Wedding Favors, Decoration enhancement,                            |