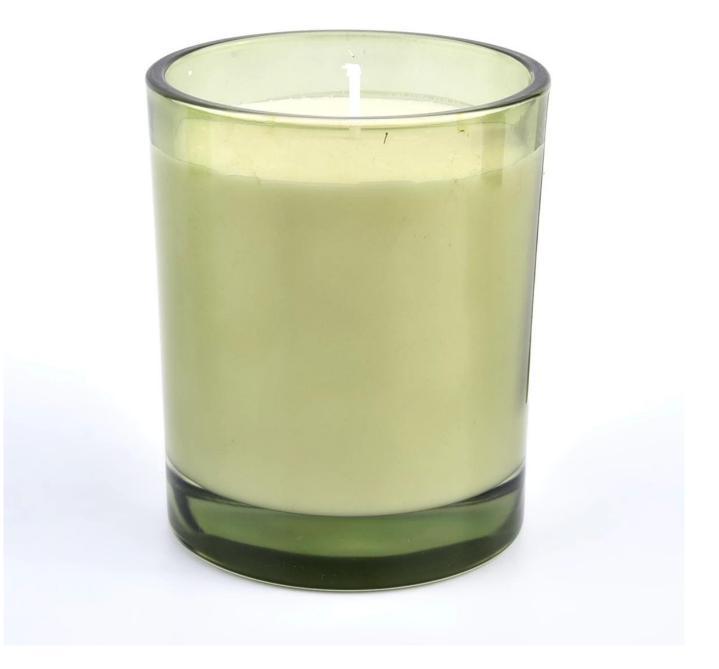

# Cylinder glass candle holders for home decoration whoesales

export to over 30 countries and regions

### **Product Description**

| product name | Cylinder glass candle holders for home decoration whoesales                                                         |
|--------------|---------------------------------------------------------------------------------------------------------------------|
| Samnia rima  | <ol> <li>5 days if at exist shaped and size of glass</li> <li>15 days if need new shape or size of glass</li> </ol> |

| Measure(mm)    | Item#SG8198<br>Top dia:81mm<br>Bottom dia: 76mm<br>Height:98mm<br>Capacity: 300ml<br>MOQ: 3000 PCS |
|----------------|----------------------------------------------------------------------------------------------------|
| Packing        | Normal packing,Individual gift box, PVC box, window box, color box, white box, etc                 |
| Delivery time  | Within 35 days after the sample and order confirmed                                                |
| Payment term   | 30% deposit by T/T in advance and the balance against the copy of B/L                              |
| Shipment       | By sea,by air,by Express and your shipping agent is acceptable                                     |
| Usage Occasion | Home decor, Wedding Decoration, Wedding Favors, Decoration enhancement,                            |