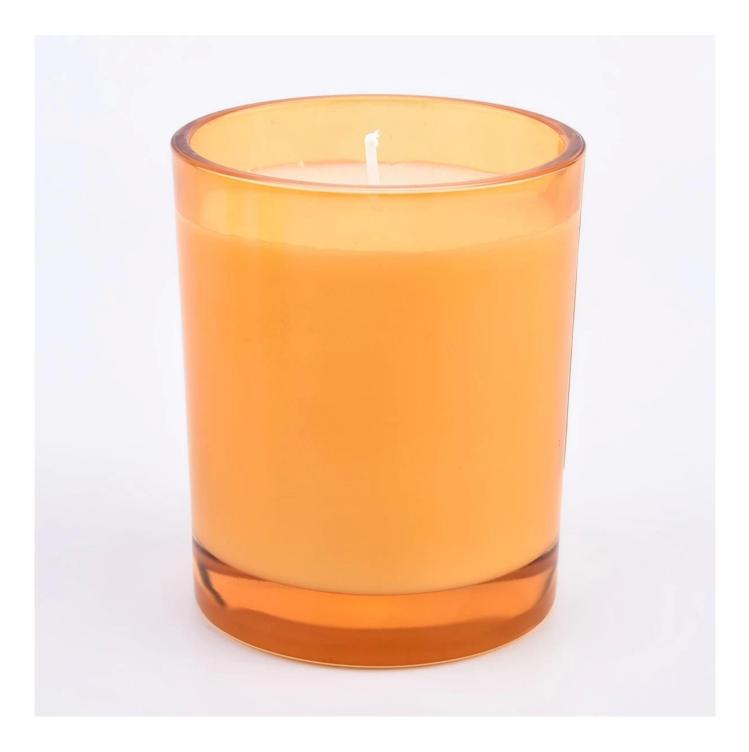

# Cylinder glass candle holders for home decoration whoesales

export to over 30 countries and regions

### **Product Description**

| product name | Cylinder glass candle holders for home decoration whoesales                                                         |
|--------------|---------------------------------------------------------------------------------------------------------------------|
| Samnia rima  | <ol> <li>5 days if at exist shaped and size of glass</li> <li>15 days if need new shape or size of glass</li> </ol> |

| Measure(mm)    | Item#SG8198<br>Top dia:81mm<br>Bottom dia: 76mm<br>Height:98mm<br>Capacity: 300ml<br>MOQ: 3000 PCS |
|----------------|----------------------------------------------------------------------------------------------------|
| Packing        | Normal packing,Individual gift box, PVC box, window box, color box, white box, etc                 |
| Delivery time  | Within 35 days after the sample and order confirmed                                                |
| Payment term   | 30% deposit by T/T in advance and the balance against the copy of B/L                              |
| Shipment       | By sea,by air,by Express and your shipping agent is acceptable                                     |
| Usage Occasion | Home decor, Wedding Decoration, Wedding Favors, Decoration enhancement,                            |