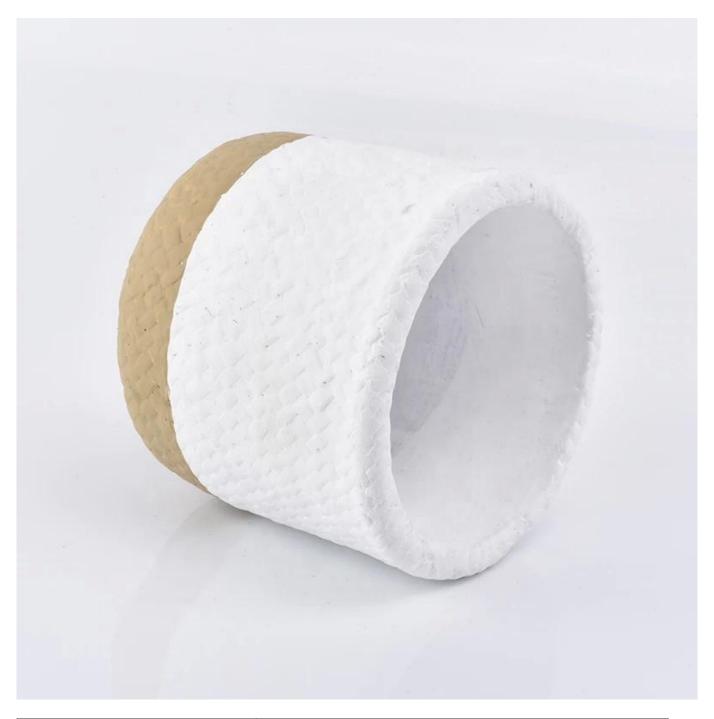

Cylinder concrete candle vessel votives candle holder home decoration

### **Product Description**

This cement **candle holder** is handpainted with gradient blue with blue rim. I canbe done in stoneware and dolomite. Customized colors are acceptable.

| Product name  | Cylinder concrete candle vessel votives candle holder home decoration                             |  |
|---------------|---------------------------------------------------------------------------------------------------|--|
| Sample time   | <ol> <li>5 days if at exist shaped and size</li> <li>15 days if need new shape or size</li> </ol> |  |
| Measure(mm)   | Top dia: 113mm Bottom dia:88mm Height:100mm Weight: 660g Capacity: 530ml                          |  |
| Packing       | Normal packing, Individual gift box, PVC box, window box, color box, white box, etc               |  |
| Delivery time | Within 35 days after the sample and order confirmed                                               |  |
| Payment term  | 30% deposit by T/T in advance and the balance agains the copy of B/L                              |  |