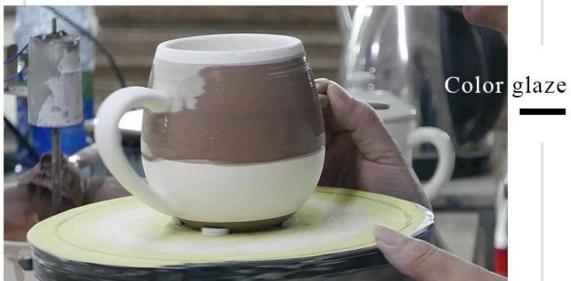

om dia:88mm Height:100mm Weight: 660g Capacity: 530ml                          |  |
| Packing       | Normal packing, Individual gift box, PVC box, window box, color box, white box, etc               |  |
| Delivery time | Within 35 days after the sample and order confirmed                                               |  |
| Payment term  | 30% deposit by T/T in advance and the balance agains the copy of B/L                              |  |

| Sninment            | By sea,by air,by Express and your shipping agent is acceptable          |  |
|---------------------|-------------------------------------------------------------------------|--|
| II Igana I Irragian | Home decor, Wedding Decoration, Wedding Favors, Decoration enhancement, |  |

### **Process Craft**

# **DEEP PROCESSING**







### **Service Story**

Someone ask me, why Sunny Glassware is **the supplier of 80% fragrance brands in the United State**, take a second to listen to my story about<u>candle holders</u> order, you will understand Sunny always stay with you whatever it happens.

Last summer was really a great experience to us, J placed a big order with mass candle holders to Sunny Glassware at August 2018, everyone was so exciting and wanted to make it perfect .



Everything goes very well at the beginning, fast move, perfect communication, all is good. A small accessory became a big bomb which is out of our expectation, J wanted us to buy this small accessory in China but he told us this is a very difficult stuff, we digged 7 factories and one of them told us they can produce it. We are happy to know