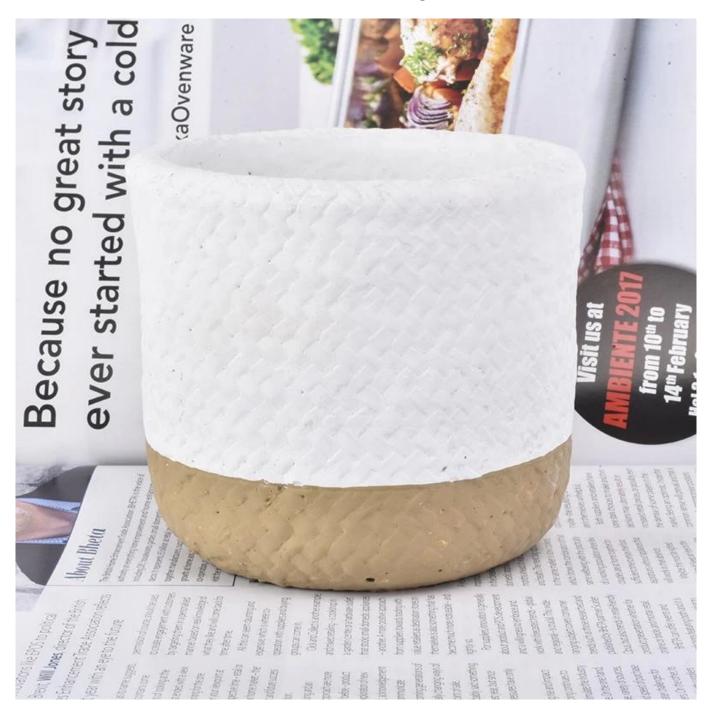

Cylinder concrete candle vessel votives candle holder home decoration

### **Product Description**

This cement **candle holder** is handpainted with gradient blue with blue rim. I canbe done in stoneware and dolomite. Customized colors are acceptable.

| Product name  | Cylinder concrete candle vessel votives candle holder home decoration                             |  |
|---------------|---------------------------------------------------------------------------------------------------|--|
| Sample time   | <ol> <li>5 days if at exist shaped and size</li> <li>15 days if need new shape or size</li> </ol> |  |
| Measure(mm)   | Top dia: 113mm Bottom dia:88mm Height:100mm Weight: 660g Capacity: 530ml                          |  |
| Packing       | Normal packing, Individual gift box, PVC box, window box, color box, white box, etc               |  |
| Delivery time | Within 35 days after the sample and order confirmed                                               |  |
| Payment term  | 30% deposit by T/T in advance and the balance agains the copy of B/L                              |  |