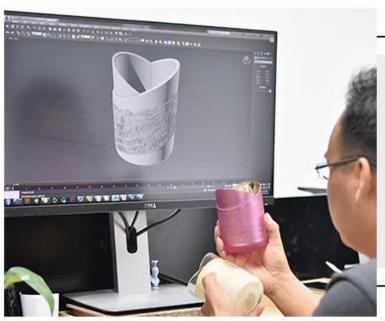

Cylinder concrete candle vessel votives candle holder home decoration



### Achieve Customers' Ideas

get your ideas becoming creative fragrance products and

sell them very well

## Award-winning Design Team

won the trust of many upscale brands





## Excellent After-service

problem solved within 24 hours

### **Product Description**

This cement **candle holder** is handpainted with gradient blue with blue rim. I canbe done in stoneware and dolomite. Customized colors are acceptable.





| Product name  | Cylinder concrete candle vessel votives candle holder home decoration                             |  |
|---------------|---------------------------------------------------------------------------------------------------|--|
| Sample time   | <ol> <li>5 days if at exist shaped and size</li> <li>15 days if need new shape or size</li> </ol> |  |
| Measur