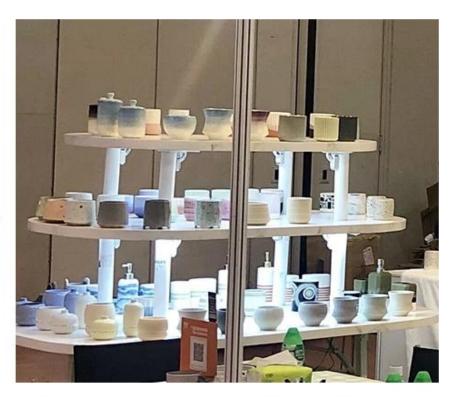

### **Product Description**

This cement **candle holder** is handpainted with gradient blue with blue rim. I canbe done in stoneware and dolomite. Customized colors are acceptable.

| Product name  | Cylinder concrete candle vessel votives candle holder home decoration                             |  |
|---------------|---------------------------------------------------------------------------------------------------|--|
| Sample time   | <ol> <li>5 days if at exist shaped and size</li> <li>15 days if need new shape or size</li> </ol> |  |
| Measure(mm)   | Top dia: 113mm Bottom dia:88mm Height:100mm Weight: 660g Capacity: 530ml                          |  |
| Packing       | Normal packing, Individual gift box, PVC box, window box, color box, white box, etc               |  |
| Delivery time | Within 35 days after the sample and order confirmed                                               |  |
| Payment term  | 30% deposit by T/T in advance and the balance agains the copy of B/L                              |  |