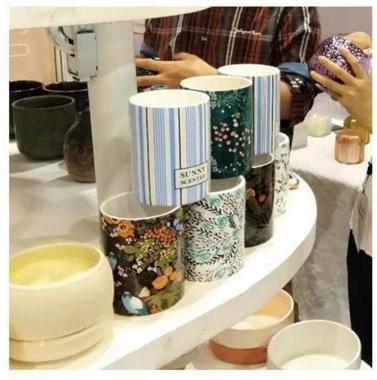

Cylinder concrete candle vessel votives candle holder home decoration

### **Product Description**

This cement **candle holder** is handpainted with gradient blue with blue rim. I canbe done in stoneware and dolomite. Customized colors are acceptable.

| Product name  | Cylinder concrete candle vessel votives candle holder home decoration                             |  |
|---------------|---------------------------------------------------------------------------------------------------|--|
| Sample time   | <ol> <li>5 days if at exist shaped and size</li> <li>15 days if need new shape or size</li> </ol> |  |
| Measure(mm)   | Top dia: 113mm Bottom dia:88mm Height:100mm Weight: 660g Capacity: 530ml                          |  |
| Packing       | Normal packing, Individual gift box, PVC box, window box, color box, white box, etc               |  |
| Delivery time | Within 35 days after the sample and order confirmed                                               |  |
| Payment term  | 30% deposit by T/T in advance and the balance agains the copy of B/L                              |  |