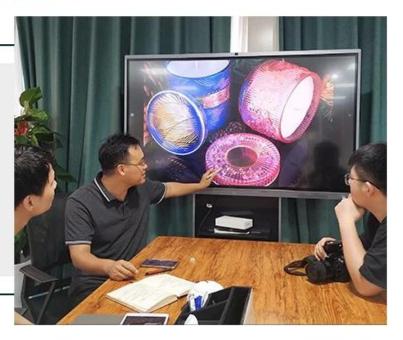

Cylinder concrete candle vessel votives candle holder home decoration



### Achieve Customers' Ideas

get your ideas becoming creative fragrance products and

sell them very well

## Award-winning Design Team

won the trust of many upscale brands





## Excellent After-service

problem solved within 24 hours

### **Product Description**

This cement **candle holder** is handpainted with gradient blue with blue rim. I canbe done in stoneware and dolomite. Customized colors are acceptable.





| Product name  | Cylinder concrete candle vessel votives candle holder home decoration                             |  |
|---------------|---------------------------------------------------------------------------------------------------|--|
| Sample time   | <ol> <li>5 days if at exist shaped and size</li> <li>15 days if need new shape or size</li> </ol> |  |
| Measure(mm)   | Top dia: 113mm Bottom dia:88mm Height:100mm Weight: 660g Capacity: 530ml                          |  |
| Packing       | Normal packing, Individual gift box, PVC box, w