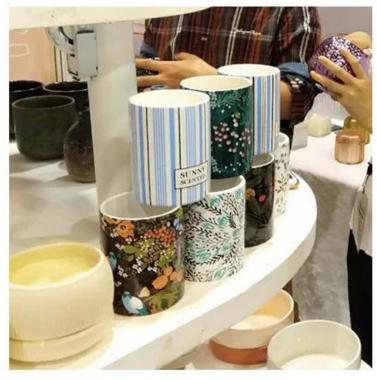

### **Product Description**

This **candle holder** is designed by our professional designers team. It is made from deep processing and kept good quality. A nice choice for home, wedding, party decorations

| Product name  | Cylinder ceramic candle cups frosted candle holders home decor                                         |
|---------------|--------------------------------------------------------------------------------------------------------|
| Sample time   | <ol> <li>5-7 days if at exist shaped and size</li> <li>15-20 days if need new shape or size</li> </ol> |
| Measure(mm)   | Top dia: 96mm Bottom dia:60 mm Height: 102mm Weight: 340g Capacity: 430ml                              |
| Packing       | Normal packing,Individual gift box, PVC box, window box, color box, white box, etc                     |
| Delivery time | Within 35 days after the sample and order confirmed                                                    |