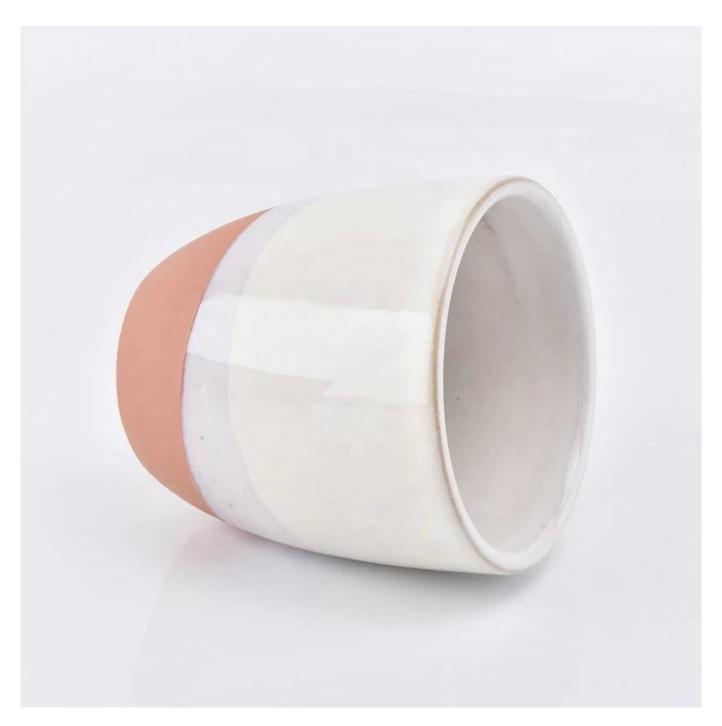

| Cylinder ceramic candle cups frosted candle holders home decor |  |  |  |
|----------------------------------------------------------------|--|--|--|
|                                                                |  |  |  |
|                                                                |  |  |  |
|                                                                |  |  |  |
|                                                                |  |  |  |
|                                                                |  |  |  |
|                                                                |  |  |  |
|                                                                |  |  |  |
|                                                                |  |  |  |
|                                                                |  |  |  |
|                                                                |  |  |  |
|                                                                |  |  |  |
|                                                                |  |  |  |
|                                                                |  |  |  |
|                                                                |  |  |  |
|                                                                |  |  |  |
|                                                                |  |  |  |

### **Product Description**

This **candle holder** is designed by our professional designers team. It is made from deep processing and kept good quality. A nice choice for home, wedding, party decorations

| Product name  | Cylinder ceramic candle cups frosted candle holders home decor                                         |
|---------------|--------------------------------------------------------------------------------------------------------|
| Sample time   | <ol> <li>5-7 days if at exist shaped and size</li> <li>15-20 days if need new shape or size</li> </ol> |
| Measure(mm)   | Top dia: 96mm Bottom dia:60 mm Height: 102mm Weight: 340g Capacity: 430ml                              |
| Packing       | Normal packing,Individual gift box, PVC box, window box, color box, white box, etc                     |
| Delivery time | Within 35 days after the sample and order confirmed                                                    |