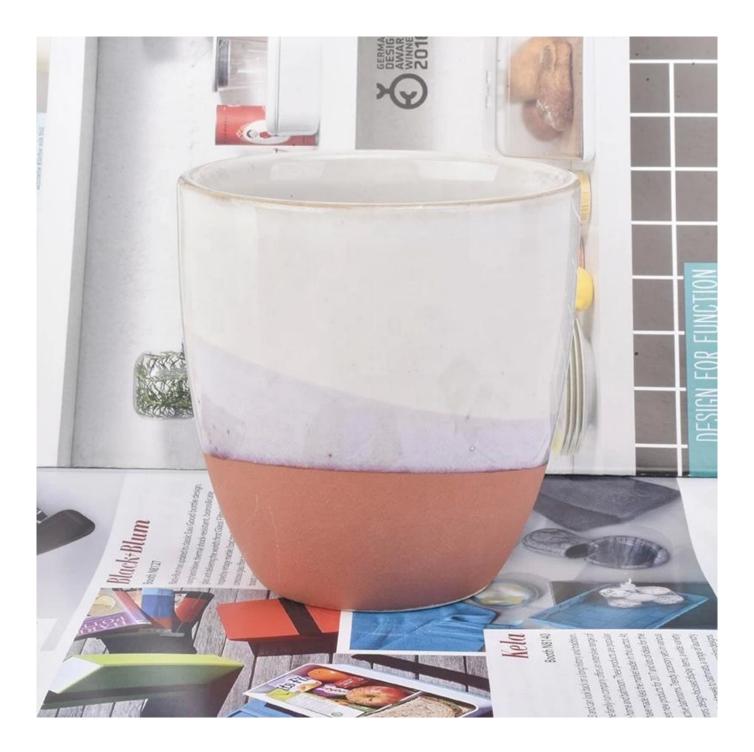

| Cylinder ceramic candle cups frosted candle holders home decor |  |  |  |
|----------------------------------------------------------------|--|--|--|
|                                                                |  |  |  |
|                                                                |  |  |  |
|                                                                |  |  |  |
|                                                                |  |  |  |
|                                                                |  |  |  |
|                                                                |  |  |  |
|                                                                |  |  |  |
|                                                                |  |  |  |
|                                                                |  |  |  |
|                                                                |  |  |  |
|                                                                |  |  |  |
|                                                                |  |  |  |
|                                                                |  |  |  |
|                                                                |  |  |  |
|                                                                |  |  |  |
|                                                                |  |  |  |

### **Product Description**

This **candle holder** is designed by our professional designers team. It is made from deep processing and kept good quality. A nice choice for home, wedding, party decorations

| Product name  | Cylinder ceramic candle cups frosted candle holders home decor                                         |
|---------------|--------------------------------------------------------------------------------------------------------|
| Sample time   | <ol> <li>5-7 days if at exist shaped and size</li> <li>15-20 days if need new shape or size</li> </ol> |
| Measure(mm)   | Top dia: 96mm Bottom dia:60 mm Height: 102mm Weight: 340g Capacity: 430ml                              |
| Packing       | Normal packing,Individual gift box, PVC box, window box, color box, white box, etc                     |
| Delivery time | Within 35 days after the sample and order confirmed                                                    |