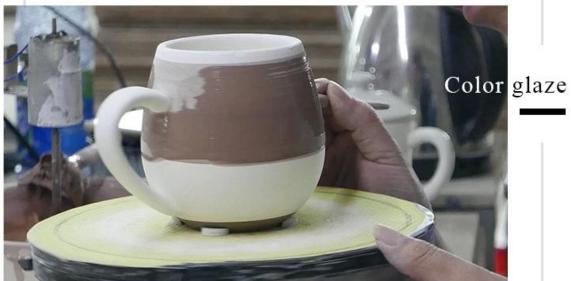

t: 102mm Weight: 340g Capacity: 430ml                              |
| Packing       | Normal packing,Individual gift box, PVC box, window box, color box, white box, etc                     |
| Delivery time | Within 35 days after the sample and order confirmed                                                    |

| Payment term   | 30% deposit by T/T in advance and the balance against the copy of B/L   |  |  |
|----------------|-------------------------------------------------------------------------|--|--|
| Shipment       | By sea,by air,by Express and your shipping agent is acceptable          |  |  |
| Usage Occasion | Home decor, Wedding Decoration, Wedding Favors, Decoration enhancement, |  |  |

# **MAIN PRODUCTS**

















### **Process Craft**

### **DEEP PROCESSING**







#### **Service Story**

Someone ask me, why Sunny Glassware is **the supplier of 80% fragrance brands in the United State**, take a second to listen to my story about\_candle holders order, you will understand Sunny always stay with you whatever it happens.

Last summer was really a great experience to us, J placed a big order with mass candle holders to Sunny Glassware at August 2018, everyone was so exciting and wanted to make it perfect.



Everything goes very well at the beginning, fast move, perfect communication, all is good. A small accessory became a big bomb which is out of our expectation, J wanted us to buy this small accessory in China but he told us this is a very difficult stuff, we digged 7 factories and one of them told us they can produce it. We are happy to know that