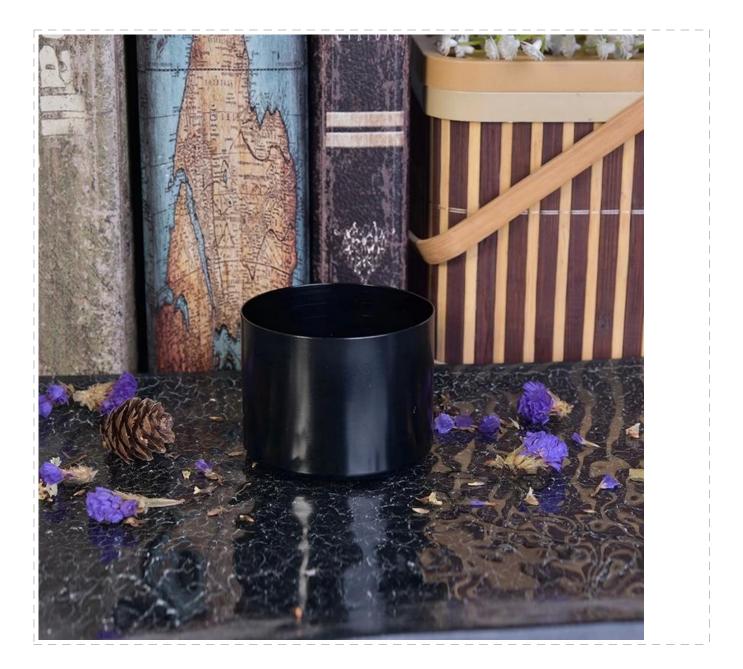

Cylinder black matte Candle Jars bowl Metal Container for home Decor Wholesales

#### **Product Description**

All the pictures on this site are copyrighted by Sunny Glassware. Any unauthorized copy will be regarded as copyright infringement.

Except for glass candle holder that we are strong in, we also do **metal holder** for scented candle in sophisticated look. Photos are basic style for your reference. We welcome customzied designs, welcome to contact me for more details.

| Product Name   | Cylinder black matte Candle Jars bowl Metal Container for home Decor<br>Wholesales                                  |
|----------------|---------------------------------------------------------------------------------------------------------------------|
| Sample time    | <ol> <li>5 days if at exist shaped and size of glass</li> <li>15 days if need new shape or size of glass</li> </ol> |
| Measure(mm)    | Top dia: 64mm<br>Bottom dia: 62mm<br>Height: 50mm<br>Weight: 28g<br>Capacity: 142ml                                 |
| Packing        | Normal packing,Individual gift box, PVC box, window box, color box, white box, etc                                  |
| Delivery time  | Within 35 days after the sample and order confirmed                                                                 |
| Payment term   | 30% deposit by T/T in advance and the balance against the copy of B/L                                               |
| Shipment       | By sea,by air,by Express and your shipping agent is acceptable                                                      |
| Usage Occasion | Home decor, Wedding Decoration, Wedding Favors, Decoration enhancement,                                             |