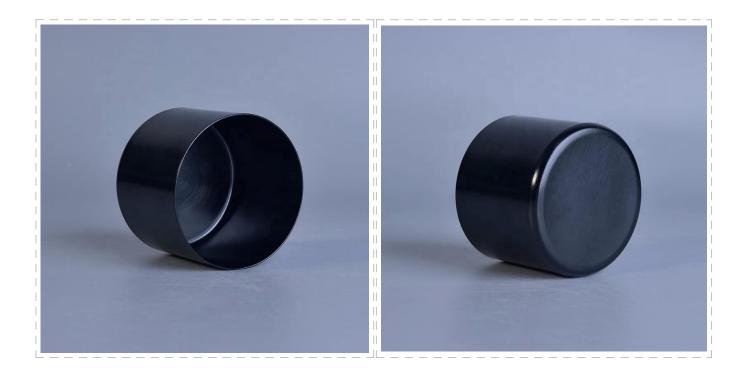

Cylinder black matte Candle Jars bowl Metal Container for home Decor Wholesales

#### **Product Description**

All the pictures on this site are copyrighted by Sunny Glassware. Any unauthorized copy will be regarded as copyright infringement.

Except for glass candle holder that we are strong in, we also do **metal holder** for scented candle in sophisticated look. Photos are basic style for your reference. We welcome customzied designs, welcome to contact me for more details.

| Product Name   | Cylinder black matte Candle Jars bowl Metal Container for home Decor<br>Wholesales                                  |
|----------------|---------------------------------------------------------------------------------------------------------------------|
| Sample time    | <ol> <li>5 days if at exist shaped and size of glass</li> <li>15 days if need new shape or size of glass</li> </ol> |
| Measure(mm)    | Top dia: 64mm<br>Bottom dia: 62mm<br>Height: 50mm<br>Weight: 28g<br>Capacity: 142ml                                 |
| Packing        | Normal packing,Individual gift box, PVC box, window box, color box, white box, etc                                  |
| Delivery time  | Within 35 days after the sample and order confirmed                                                                 |
| Payment term   | 30% deposit by T/T in advance and the balance against the copy of B/L                                               |
| Shipment       | By sea,by air,by Express and your shipping agent is acceptable                                                      |
| Usage Occasion | Home decor, Wedding Decoration, Wedding Favors, Decoration enhancement,                                             |