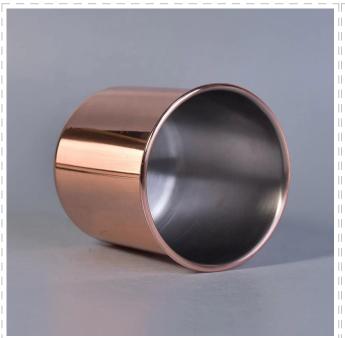

| Cylinder Orange Metal Candle Jars Metal candle making vessel for Wedding Decoration use in bulk |  |
|-------------------------------------------------------------------------------------------------|--|
|                                                                                                 |  |
|                                                                                                 |  |
|                                                                                                 |  |
|                                                                                                 |  |

| Product Name   | Cylinder Orange Metal Candle Jars Metal candle making vessel for Wedding Decoration use in bulk                     |  |
|----------------|---------------------------------------------------------------------------------------------------------------------|--|
| Sample time    | <ol> <li>5 days if at exist shaped and size of glass</li> <li>15 days if need new shape or size of glass</li> </ol> |  |
| Measure(mm)    | Top dia: 92mm Bottom dia: 85mm Height: 91mm Weight: 112g Capacity: 460ml                                            |  |
| Packing        | Normal packing,Individual gift box, PVC box, window box, color box, white box, etc                                  |  |
| Delivery time  | Within 35 days after the sample and order confirmed                                                                 |  |
| Payment term   | 30% deposit by T/T in advance and the balance against the copy of B/L                                               |  |
| Shipment       | By sea,by air,by Express and your shipping agent is acceptable                                                      |  |
| Usage Occasion | Home decor, Wedding Decoration, Wedding Favors, Decoration enhancement,                                             |  |