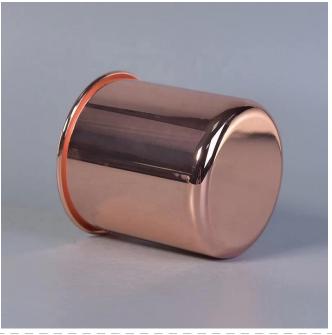

| Cylinder Orange Metal Candle Jars Metal candle making vessel for Wedding Decoration use in bulk |  |
|-------------------------------------------------------------------------------------------------|--|
|                                                                                                 |  |
|                                                                                                 |  |
|                                                                                                 |  |
|                                                                                                 |  |

| Product Name   | Cylinder Orange Metal Candle Jars Metal candle making vessel for Wedding Decoration use in bulk                     |  |
|----------------|---------------------------------------------------------------------------------------------------------------------|--|
| Sample time    | <ol> <li>5 days if at exist shaped and size of glass</li> <li>15 days if need new shape or size of glass</li> </ol> |  |
| Measure(mm)    | Top dia: 92mm Bottom dia: 85mm Height: 91mm Weight: 112g Capacity: 460ml                                            |  |
| Packing        | Normal packing,Individual gift box, PVC box, window box, color box, white box, etc                                  |  |
| Delivery time  | Within 35 days after the sample and order confirmed                                                                 |  |
| Payment term   | 30% deposit by T/T in advance and the balance against the copy of B/L                                               |  |
| Shipment       | By sea,by air,by Express and your shipping agent is acceptable                                                      |  |
| Usage Occasion | Home decor, Wedding Decoration, Wedding Favors, Decoration enhancement,                                             |  |