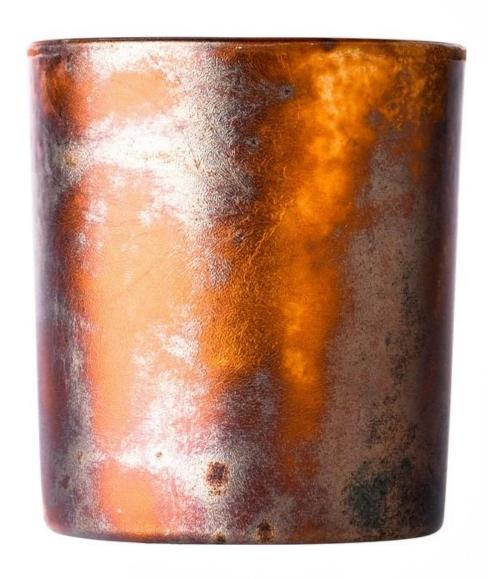

### Cylinder Glass Candle Jars for 10oz candle filling with metallic finish

 $\textbf{Notes:} \ \textbf{All the images on this site are copyrighted by Sunny Glassware.} \ \textbf{Any unauthorized reprinting will be regarded as copyright infringement.}$ 

| product name   | Cylinder Glass Candle Jars for 10oz candle filling with metallic finish                            |
|----------------|----------------------------------------------------------------------------------------------------|
| Sample time    | S days if at exist shaped and size of glass     B days if need new shape or size of glass          |
| Measure(mm)    | Model Number:SGTC23122001 Top dia: 80mm Bottom dia: 74mm Height: 90mm Weight: 294g Capacity: 295ml |
| Packing        | Normal packing,Individual gift box, PVC box, window box, color box, white box, etc                 |
| Delivery time  | Within 35 days after the sample and order confirmed                                                |
| Payment term   | 30% deposit by T/T in advance and the balance against the copy of B/L                              |
| Shipment       | By sea,by air,by Express and your shipping agent is acceptable                                     |
| Usage Occasion | Home decor, Wedding Decoration, Wedding Favors, Decoration enhancement,                            |