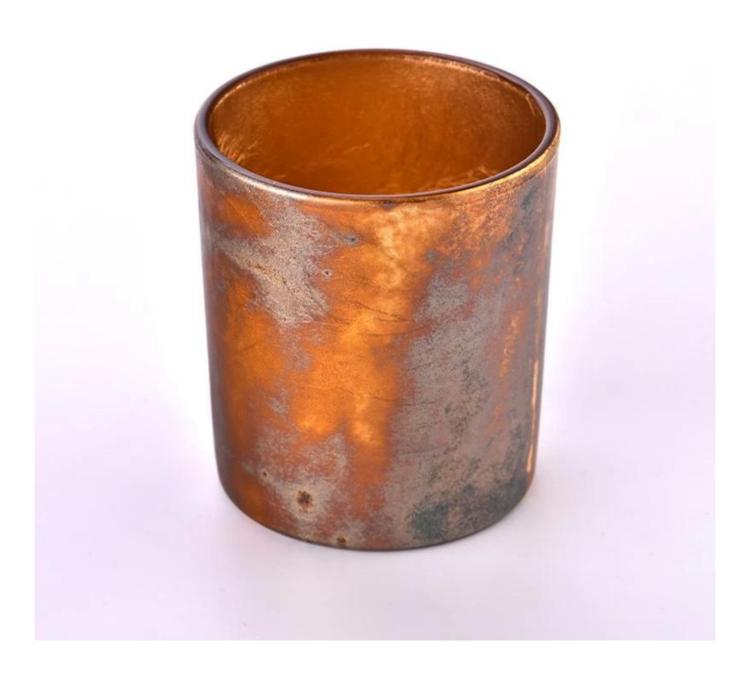

### Cylinder Glass Candle Jars for 10oz candle filling with metallic finish

#### **Product Description**

This **candle holder** is designed by our professional designers team. It is made from deep processing and kept good quality. It is suitable for home, wedding, party decorations and so on.

 $\textbf{Notes:} \ \textbf{All the images on this site are copyrighted by Sunny Glassware.} \ \textbf{Any unauthorized reprinting will be regarded as copyright infringement.}$ 

| product name   | Cylinder Glass Candle Jars for 10oz candle filling with metallic finish                            |
|----------------|----------------------------------------------------------------------------------------------------|
| Sample time    | S days if at exist shaped and size of glass     B days if need new shape or size of glass          |
| Measure(mm)    | Model Number:SGTC23122001 Top dia: 80mm Bottom dia: 74mm Height: 90mm Weight: 294g Capacity: 295ml |
| Packing        | Normal packing,Individual gift box, PVC box, window box, color box, white box, etc                 |
| Delivery time  | Within 35 days after the sample and order confirmed                                                |
| Payment term   | 30% deposit by T/T in advance and the balance against the copy of B/L                              |
| Shipment       | By sea,by air,by Express and your shipping agent is acceptable                                     |
| Usage Occasion | Home decor, Wedding Decoration, Wedding Favors, Decoration enhancement,                            |