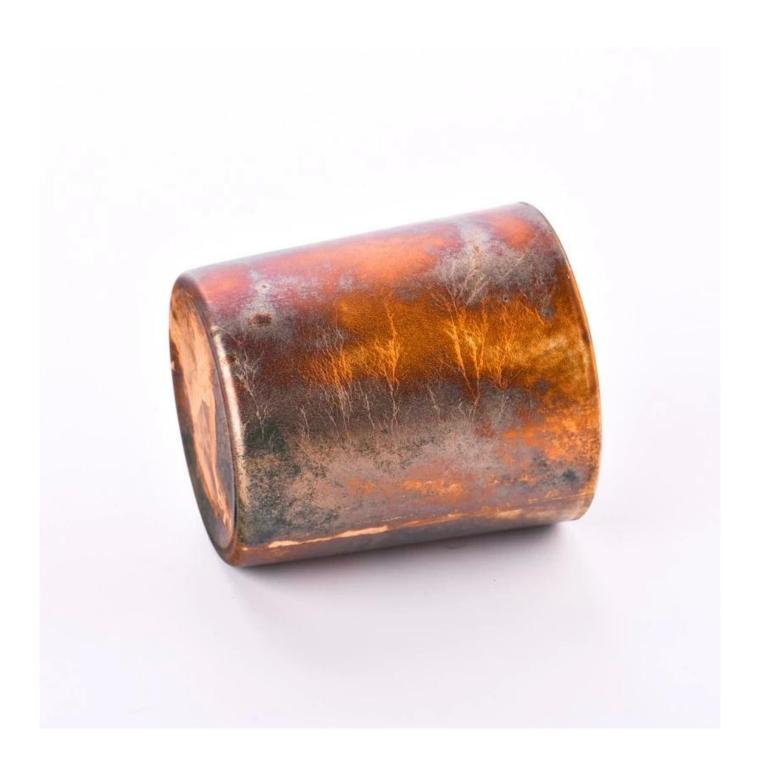

### Cylinder Glass Candle Jars for 10oz candle filling with metallic finish

#### **Product Description**

This **candle holder** is designed by our professional designers team. It is made from deep processing and kept good quality. It is suitable for home, wedding, party decorations and so on.