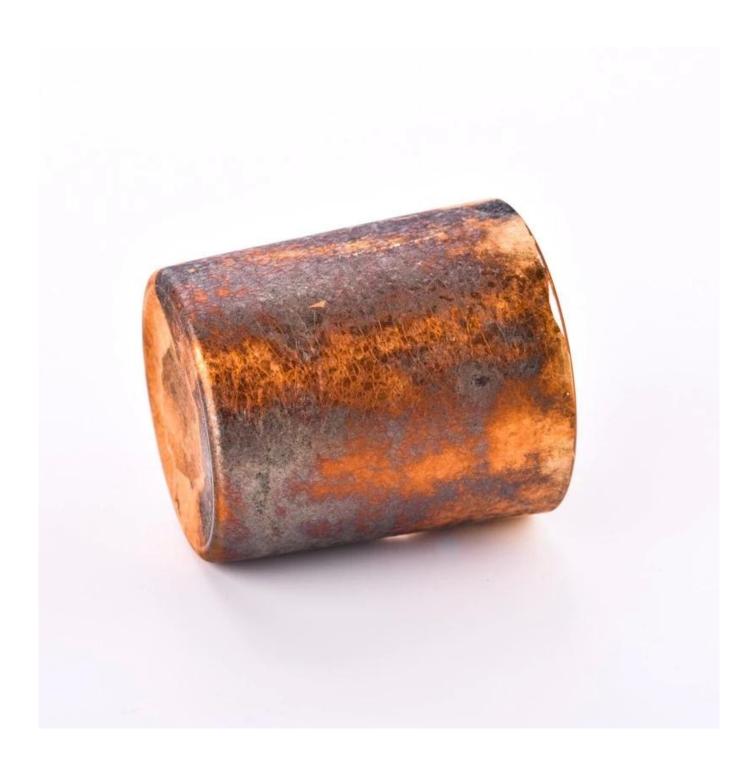

### Cylinder Glass Candle Jars for 10oz candle filling with metallic finish

 $\textbf{Notes:} \ \textbf{All the images on this site are copyrighted by Sunny Glassware.} \ \textbf{Any unauthorized reprinting will be regarded as copyright infringement.}$ 

| product name   | Cylinder Glass Candle Jars for 10oz candle filling with metallic finish                            |
|----------------|----------------------------------------------------------------------------------------------------|
| Sample time    | S days if at exist shaped and size of glass     B days if need new shape or size of glass          |
| Measure(mm)    | Model Number:SGTC23122001 Top dia: 80mm Bottom dia: 74mm Height: 90mm Weight: 294g Capacity: 295ml |
| Packing        | Normal packing,Individual gift box, PVC box, window box, color box, white box, etc                 |
| Delivery time  | Within 35 days after the sample and order confirmed                                                |
| Payment term   | 30% deposit by T/T in advance and the balance against the copy of B/L                              |
| Shipment       | By sea,by air,by Express and your shipping agent is acceptable                                     |
| Usage Occasion | Home decor, Wedding Decoration, Wedding Favors, Decoration enhancement,                            |