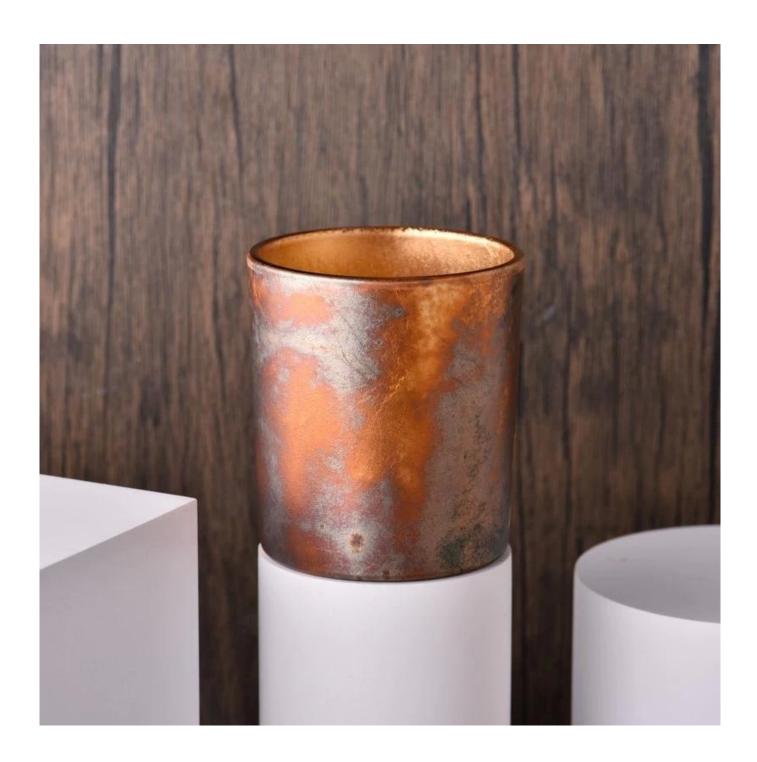

### Cylinder Glass Candle Jars for 10oz candle filling with metallic finish

#### **Product Description**

This **candle holder** is designed by our professional designers team. It is made from deep processing and kept good quality. It is suitable for home, wedding, party decorations and so on.