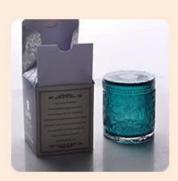

Cut Glass candle jars candle holder

### **Product Description**

All the pictures on this site are copyrighted by Sunny Glassware. Any unauthorized copy will

be regarded as copyright infringement.

This **candle bowl** is made of sodalime in high quality. It is suitable for all kinds of candle or soy wax. We can do any customized print on the glass. Finish MOQ is 3000pcs per design.