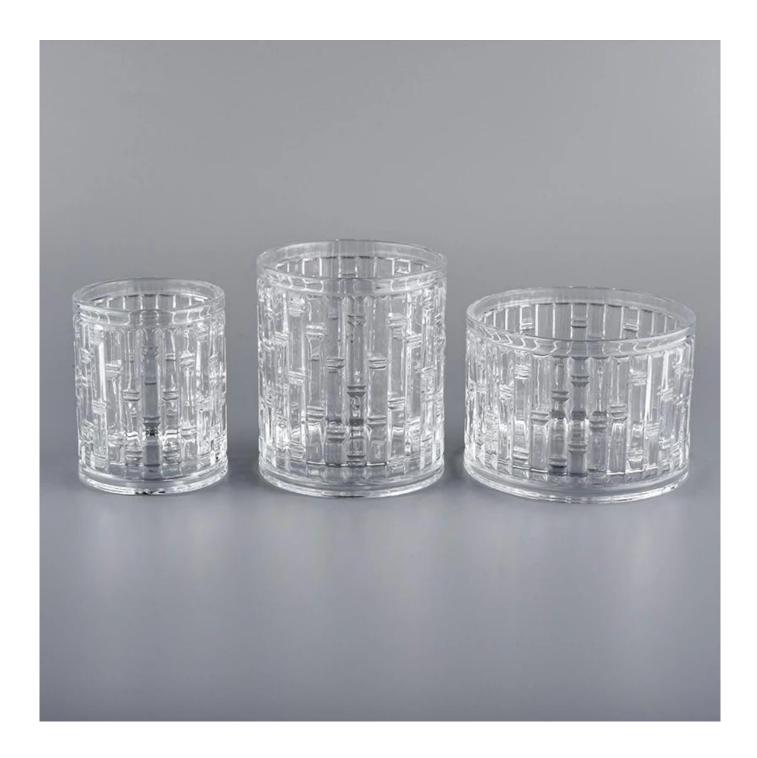

Cut Glass candle jars candle holder

### **Product Description**

All the pictures on this site are copyrighted by Sunny Glassware. Any unauthorized copy will

be regarded as copyright infringement.

This **candle bowl** is made of sodalime in high quality. It is suitable for all kinds of candle or soy wax. We can do any customized print on the glass. Finish MOQ is 3000pcs per design.

| Measure(mm)    | SGHY20051905 Top dia:78mm Bottom dia:78mm Height:93mm Weight:300g Capacity:250ml Cut Glass candle jars candle holder |  |
|----------------|----------------------------------------------------------------------------------------------------------------------|--|
| Packing        | Normal packing, Individual gift box, PVC box, window box, color box, white box, et                                   |  |
| Delivery time  | Within 35 days after the sample and order confirmed                                                                  |  |
| Payment term   | 30% deposit by T/T in advance and the balance against the copy of B/L                                                |  |
| Shipment       | By sea,by air,by Express and your shipping agent is acceptable                                                       |  |
| Usage Occasion | Home decor, Wedding Decoration, Wedding Favors, Decoration enhancement,                                              |  |