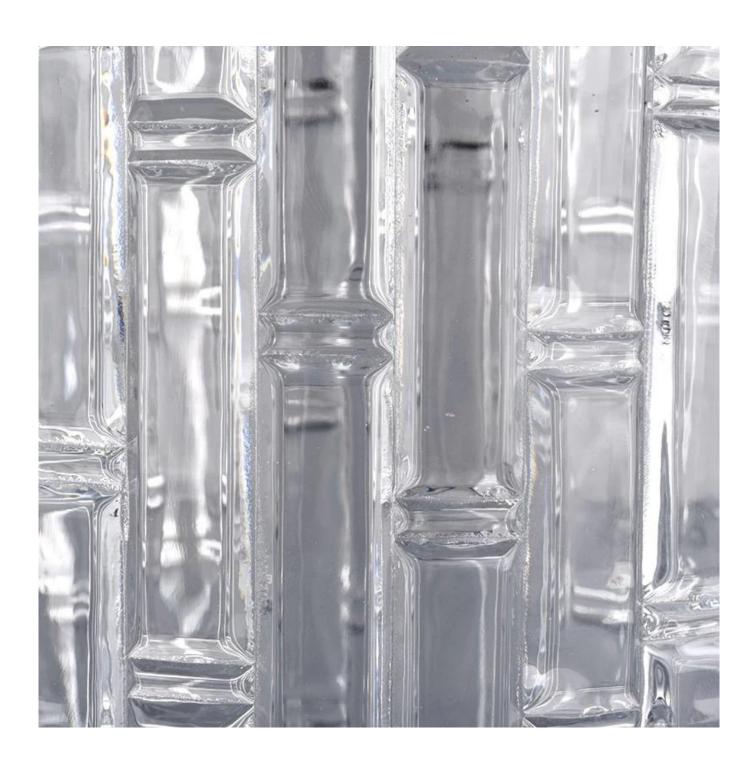

### **Product Description**

All the pictures on this site are copyrighted by Sunny Glassware. Any unauthorized copy will

be regarded as copyright infringement.

This **candle bowl** is made of sodalime in high quality. It is suitable for all kinds of candle or soy wax. We can do any customized print on the glass. Finish MOQ is 3000pcs per design.