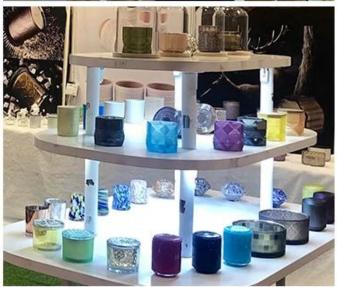

Cut Glass candle jars candle holder

### **Product Description**

All the pictures on this site are copyrighted by Sunny Glassware. Any unauthorized copy will

be regarded as copyright infringement.

This **candle bowl** is made of sodalime in high quality. It is suitable for all kinds of candle or soy wax. We can do any customized print on the glass. Finish MOQ is 3000pcs per design.