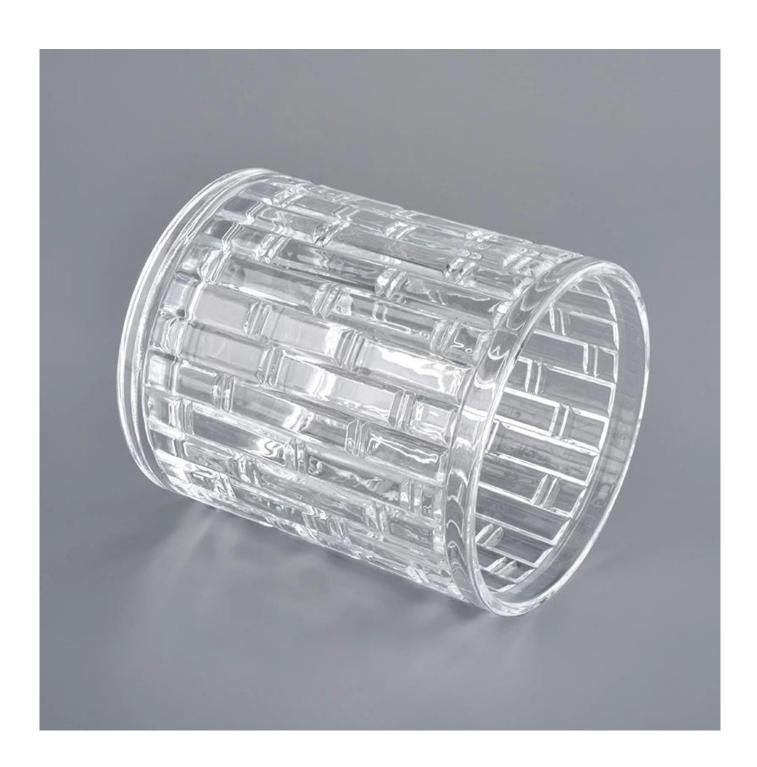

Cut Glass candle jars candle holder

### **Product Description**

All the pictures on this site are copyrighted by Sunny Glassware. Any unauthorized copy will

be regarded as copyright infringement.

This **candle bowl** is made of sodalime in high quality. It is suitable for all kinds of candle or soy wax. We can do any customized print on the glass. Finish MOQ is 3000pcs per design.

| Measure(mm)    | SGHY20051905 Top dia:78mm Bottom dia:78mm Height:93mm Weight:300g Capacity:250ml Cut Glass candle jars candle holder |  |
|----------------|----------------------------------------------------------------------------------------------------------------------|--|
| Packing        | Normal packing, Individual gift box, PVC box, window box, color box, white box, et                                   |  |
| Delivery time  | Within 35 days after the sample and order confirmed                                                                  |  |
| Payment term   | 30% deposit by T/T in advance and the balance against the copy of B/L                                                |  |
| Shipment       | By sea,by air,by Express and your shipping agent is acceptable                                                       |  |
| Usage Occasion | Home decor, Wedding Decoration, Wedding Favors, Decoration enhancement,                                              |  |