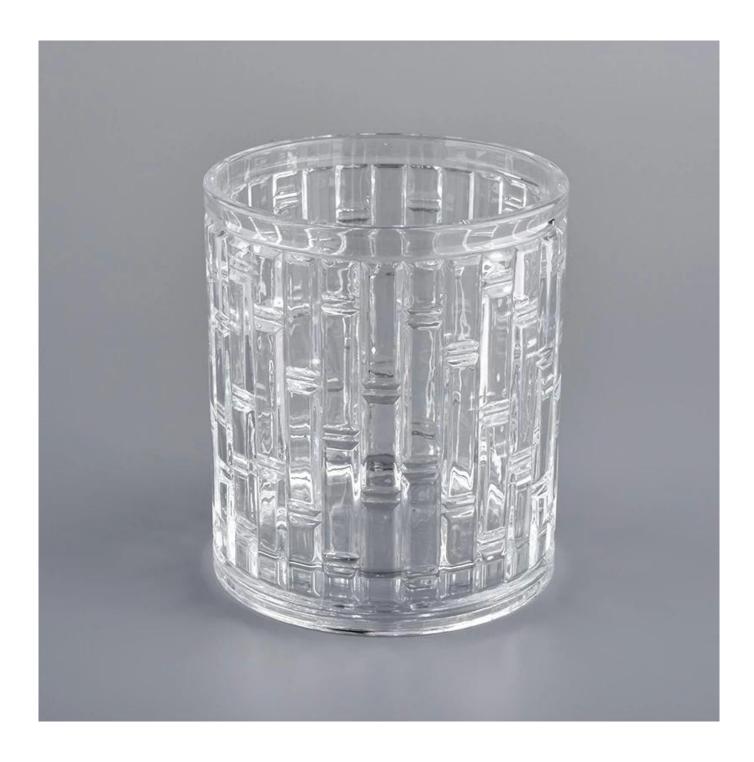

Cut Glass candle jars candle holder

### **Product Description**

All the pictures on this site are copyrighted by Sunny Glassware. Any unauthorized copy will

be regarded as copyright infringement.

This **candle bowl** is made of sodalime in high quality. It is suitable for all kinds of candle or soy wax. We can do any customized print on the glass. Finish MOQ is 3000pcs per design.

| Measure(mm)    | SGHY20051905 Top dia:78mm Bottom dia:78mm Height:93mm Weight:300g Capacity:250ml Cut Glass candle jars candle holder |  |
|----------------|----------------------------------------------------------------------------------------------------------------------|--|
| Packing        | Normal packing, Individual gift box, PVC box, window box, color box, white box, et                                   |  |
| Delivery time  | Within 35 days after the sample and order confirmed                                                                  |  |
| Payment term   | 30% deposit by T/T in advance and the balance against the copy of B/L                                                |  |
| Shipment       | By sea,by air,by Express and your shipping agent is acceptable                                                       |  |
| Usage Occasion | Home decor, Wedding Decoration, Wedding Favors, Decoration enhancement,                                              |  |