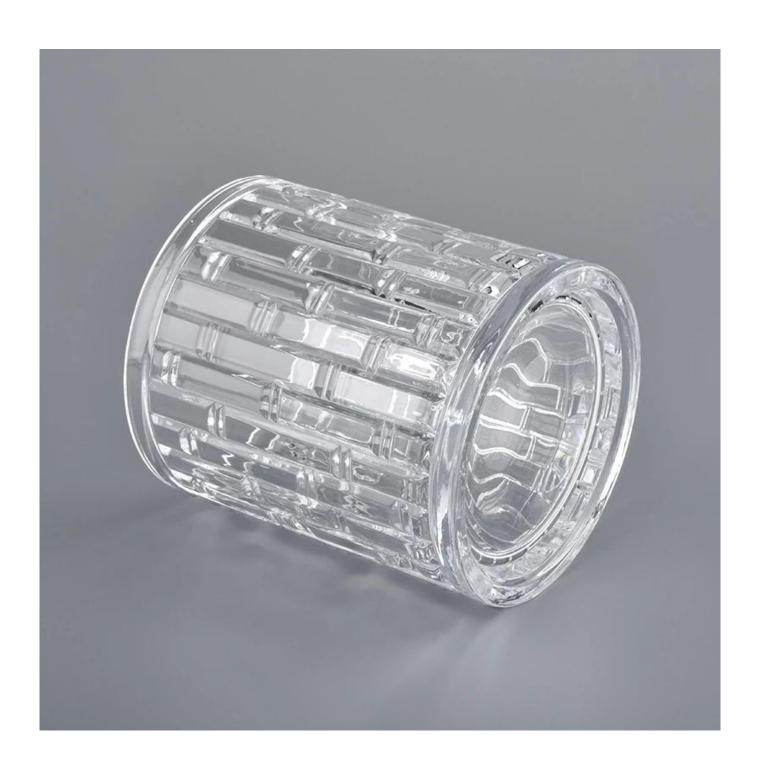

Cut Glass candle jars candle holder

### **Product Description**

All the pictures on this site are copyrighted by Sunny Glassware. Any unauthorized copy will

be regarded as copyright infringement.

This **candle bowl** is made of sodalime in high quality. It is suitable for all kinds of candle or soy wax. We can do any customized print on the glass. Finish MOQ is 3000pcs per design.

| Measure(mm)    | SGHY20051905 Top dia:78mm Bottom dia:78mm Height:93mm Weight:300g Capacity:250ml Cut Glass candle jars candle holder |  |
|----------------|----------------------------------------------------------------------------------------------------------------------|--|
| Packing        | Normal packing, Individual gift box, PVC box, window box, color box, white box, et                                   |  |
| Delivery time  | Within 35 days after the sample and order confirmed                                                                  |  |
| Payment term   | 30% deposit by T/T in advance and the balance against the copy of B/L                                                |  |
| Shipment       | By sea,by air,by Express and your shipping agent is acceptable                                                       |  |
| Usage Occasion | Home decor, Wedding Decoration, Wedding Favors, Decoration enhancement,                                              |  |