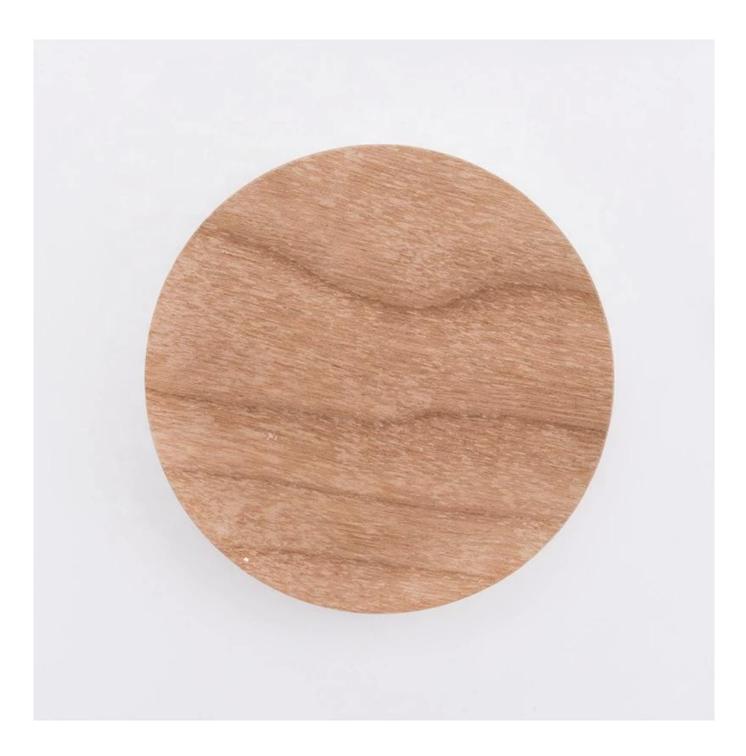

### **Cusutomized wood lid for candle holders in bulk**

**Candle holdler lids** for different glass jars. Different sizes and different colors are acceptable.

| Product name   | Cusutomized wood lid for candle holders in bulk                                                   |
|----------------|---------------------------------------------------------------------------------------------------|
| Sample time    | <ol> <li>5 days if at exist shaped and size</li> <li>15 days if need new shape or size</li> </ol> |
| Measure(mm)    | Dia:71mm<br>Height:21mm<br>Weight:44g                                                             |
| Packing        | Normal packing,Individual gift box, PVC box, window box, color box, white box, etc                |
| Delivery time  | Within 35 days after the sample and order confirmed                                               |
| Payment term   | 30% deposit by T/T in advance and the balance against the copy of B/L                             |
| Shipment       | By sea,by air,by Express and your shipping agent is acceptable                                    |
| Usage Occasion | Home decor, Wedding Decoration, Wedding Favors, Decoration enhancement,                           |