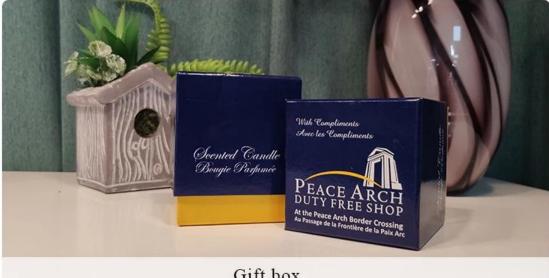

### Gift box

### PACKING

We have Normal packing, PVC box, Window box, carton box, pallet Color box, White box, ect. of course, we can customize Individual gift box for you.

Carton

Pallet

Wooden case