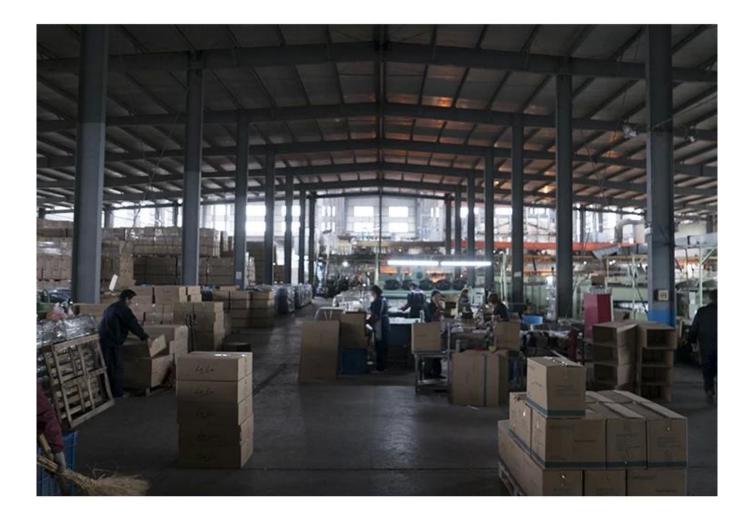

# FACTORY

There are about 20000 square meters in our factory which was built in 1992 year; Superior quality and high efficiency can be guranteed. Exhibition