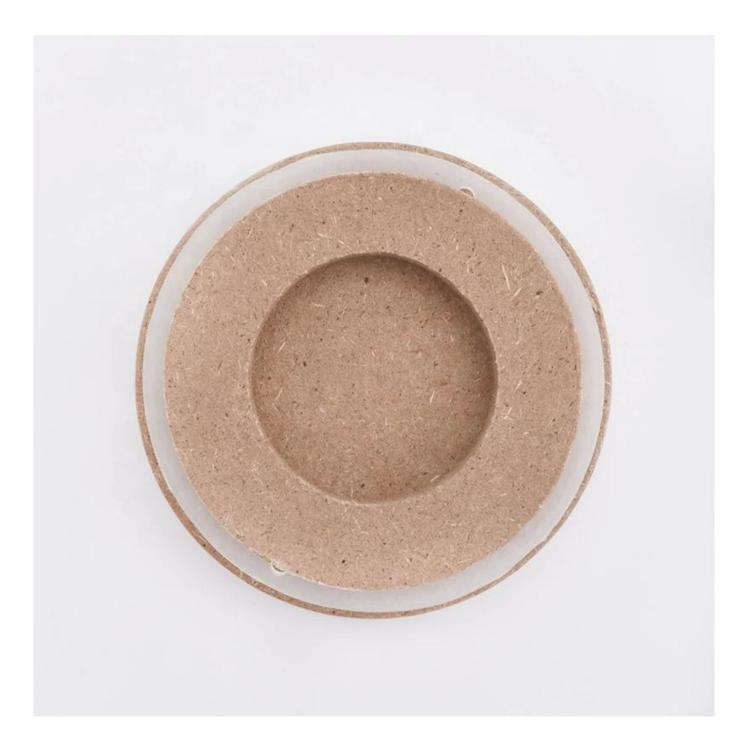

### **Cusutomized wood lid for candle holders in bulk**

**Candle holdler lids** for different glass jars. Different sizes and different colors are acceptable.

| Product name   | Cusutomized wood lid for candle holders in bulk                                                   |
|----------------|---------------------------------------------------------------------------------------------------|
| Sample time    | <ol> <li>5 days if at exist shaped and size</li> <li>15 days if need new shape or size</li> </ol> |
| Measure(mm)    | Dia:71mm<br>Height:21mm<br>Weight:44g                                                             |
| Packing        | Normal packing,Individual gift box, PVC box, window box, color box, white box, etc                |
| Delivery time  | Within 35 days after the sample and order confirmed                                               |
| Payment term   | 30% deposit by T/T in advance and the balance against the copy of B/L                             |
| Shipment       | By sea,by air,by Express and your shipping agent is acceptable                                    |
| Usage Occasion | Home decor, Wedding Decoration, Wedding Favors, Decoration enhancement,                           |