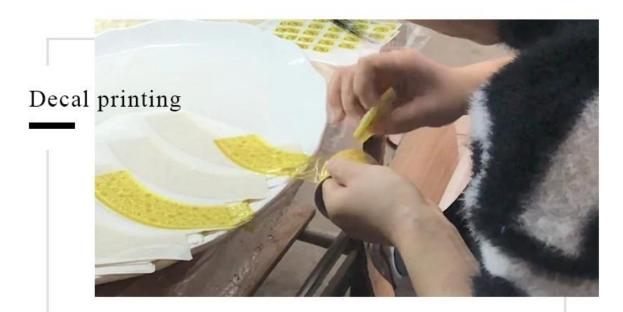

st shaped and size 2. 15-20 days if need new shape or size             |
| Measure(mm)    | Top dia: 95mm Bottom dia: 100mm Height: 77mm Weight: 265 g Capacity: 380 ml                 |
| Packing        | Normal packing,Individual gift box, PVC box, window box, color box, white box, etc          |
| Delivery time  | Within 35 days after the sample and order confirmed                                         |
| Payment term   | 30% deposit by T/T in advance and the balance against the copy of B/L                       |
| Shipment       | By sea,by air,by Express and your shipping agent is acceptable                              |
| Usage Occasion | Home decor, Wedding Decoration, Wedding Favors, Decoration enhancement,                     |

### **Process Craft**

### **DEEP PROCESSING**







#### **Service Story**

Someone ask me, why Sunny Glassware is **the supplier of 80% fragrance brands in the United State**, take a second to listen to my story about\_candle holders order, you will understand Sunny always stay with you whatever it happens.

Last summer was really a great experience to us, J placed a big order with mass candle holders to Sunny Glassware at August 2018, everyone was so exciting and wanted to make it perfect.



Everything goes very well at the beginning, fast move, perfect communication, all is good. A small accessory became a big bomb which is out of our expectation, J wanted us to buy this small accessory in China but he told us this is a very difficult stuff, we digged 7 factories and one of them told us they can produce it. We are happy to know th