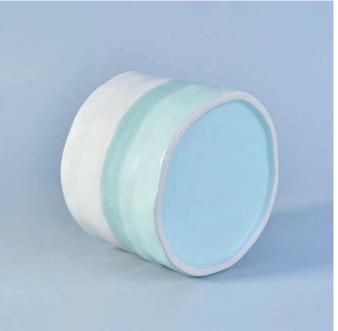

### **Product Description**

This **candle holder** is designed by our professional designers team. It is made from deep processing and kept good quality. A nice choice for home, wedding, party decorations

| Product name   | Customized color glaze ceramic tealight candle vessel candle containers home decorative use |
|----------------|---------------------------------------------------------------------------------------------|
| Sample time    | 1. 5-7 days if at exist shaped and size 2. 15-20 days if need new shape or size             |
| Measure(mm)    | Top dia: 95mm Bottom dia: 100mm Height: 77mm Weight: 265 g Capacity: 380 ml                 |
| Packing        | Normal packing,Individual gift box, PVC box, window box, color box, white box, etc          |
| Delivery time  | Within 35 days after the sample and order confirmed                                         |
| Payment term   | 30% deposit by T/T in advance and the balance against the copy of B/L                       |
| Shipment       | By sea,by air,by Express and your shipping agent is acceptable                              |
| Usage Occasion | Home decor, Wedding Decoration, Wedding Favors, Decoration enhancement,                     |