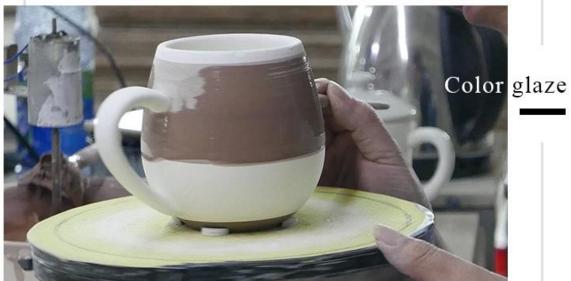

shaped and size 2. 15-20 days if need new shape or size             |
| Measure(mm)    | Top dia: 95mm Bottom dia: 100mm Height: 77mm Weight: 265 g Capacity: 380 ml                 |
| Packing        | Normal packing,Individual gift box, PVC box, window box, color box, white box, etc          |
| Delivery time  | Within 35 days after the sample and order confirmed                                         |
| Payment term   | 30% deposit by T/T in advance and the balance against the copy of B/L                       |
| Shipment       | By sea,by air,by Express and your shipping agent is acceptable                              |
| Usage Occasion | Home decor, Wedding Decoration, Wedding Favors, Decoration enhancement,                     |

### **Process Craft**

### **DEEP PROCESSING**







#### **Service Story**

Someone ask me, why Sunny Glassware is **the supplier of 80% fragrance brands in the United State**, take a second to listen to my story about\_candle holders order, you will understand Sunny always stay with you whatever it happens.

Last summer was really a great experience to us, J placed a big order with mass candle holders to Sunny Glassware at August 2018, everyone was so exciting and wanted to make it perfect.



Everything goes very well at the beginning, fast move, perfect communication, all is good. A small accessory became a big bomb which is out of our expectation, J wanted us to buy this small accessory in China but he told us this is a very difficult stuff, we digged 7 factories and one of them told us they can produce it. We are happy to know that