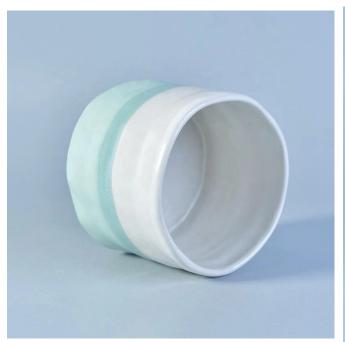

### **Product Description**

This **candle holder** is designed by our professional designers team. It is made from deep processing and kept good quality. A nice choice for home, wedding, party decorations

| Product name   | Customized color glaze ceramic tealight candle vessel candle containers home decorative use |
|----------------|---------------------------------------------------------------------------------------------|
| Sample time    | 1. 5-7 days if at exist shaped and size 2. 15-20 days if need new shape or size             |
| Measure(mm)    | Top dia: 95mm Bottom dia: 100mm Height: 77mm Weight: 265 g Capacity: 380 ml                 |
| Packing        | Normal packing,Individual gift box, PVC box, window box, color box, white box, etc          |
| Delivery time  | Within 35 days after the sample and order confirmed                                         |
| Payment term   | 30% deposit by T/T in advance and the balance against the copy of B/L                       |
| Shipment       | By sea,by air,by Express and your shipping agent is acceptable                              |
| Usage Occasion | Home decor, Wedding Decoration, Wedding Favors, Decoration enhancement,                     |