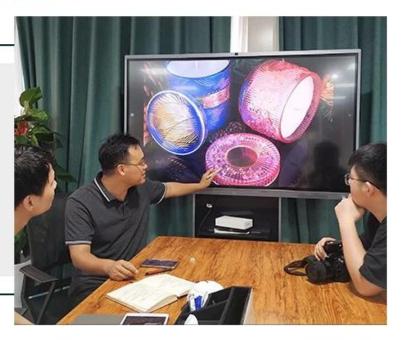

Customized color glaze ceramic tealight candle vessel c andle containers home decorative use



### Achieve Customers' Ideas

get your ideas becoming creative fragrance products and

sell them very well

### Award-winning Design Team

won the trust of many upscale brands





### Excellent After-service

problem solved within 24 hours

### **Product Description**

This **candle holder** is designed by our professional designers team. It is made from deep processing and kept good quality. A nice choice for home, wedding, party decorations







| Product name   | Customized color glaze ceramic tealight candle vessel candle containers home decorative use |
|----------------|---------------------------------------------------------------------------------------------|
| Sample time    | 1. 5-7 days if at exist shaped and size 2. 15-20 days if need new shape or size             |
| Measure(mm)    | Top dia: 95mm Bottom dia: 100mm Height: 77mm Weight: 265 g Capacity: 380 ml                 |
| Packing        | Normal packing,Individual gift box, PVC box, window