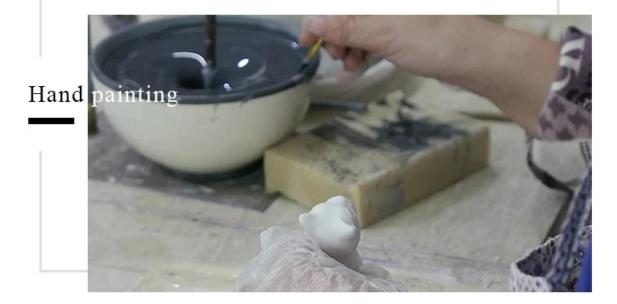

haped and size 2. 15-20 days if need new shape or size             |
| Measure(mm)    | Top dia: 95mm Bottom dia: 100mm Height: 77mm Weight: 265 g Capacity: 380 ml                 |
| Packing        | Normal packing,Individual gift box, PVC box, window box, color box, white box, etc          |
| Delivery time  | Within 35 days after the sample and order confirmed                                         |
| Payment term   | 30% deposit by T/T in advance and the balance against the copy of B/L                       |
| Shipment       | By sea,by air,by Express and your shipping agent is acceptable                              |
| Usage Occasion | Home decor, Wedding Decoration, Wedding Favors, Decoration enhancement,                     |

### **Process Craft**

### **DEEP PROCESSING**







#### **Service Story**

Someone ask me, why Sunny Glassware is **the supplier of 80% fragrance brands in the United State**, take a second to listen to my story about\_candle holders order, you will understand Sunny always stay with you whatever it happens.

Last summer was really a great experience to us, J placed a big order with mass candle holders to Sunny Glassware at August 2018, everyone was so exciting and wanted to make it perfect.



Everything goes very well at the beginning, fast move, perfect communication, all is good. A small accessory became a big bomb which is out of our expectation, J wanted us to buy this small accessory in China but he told us this is a very difficult stuff, we digged 7 factories and one of them told us they can produce it. We are happy to know that a