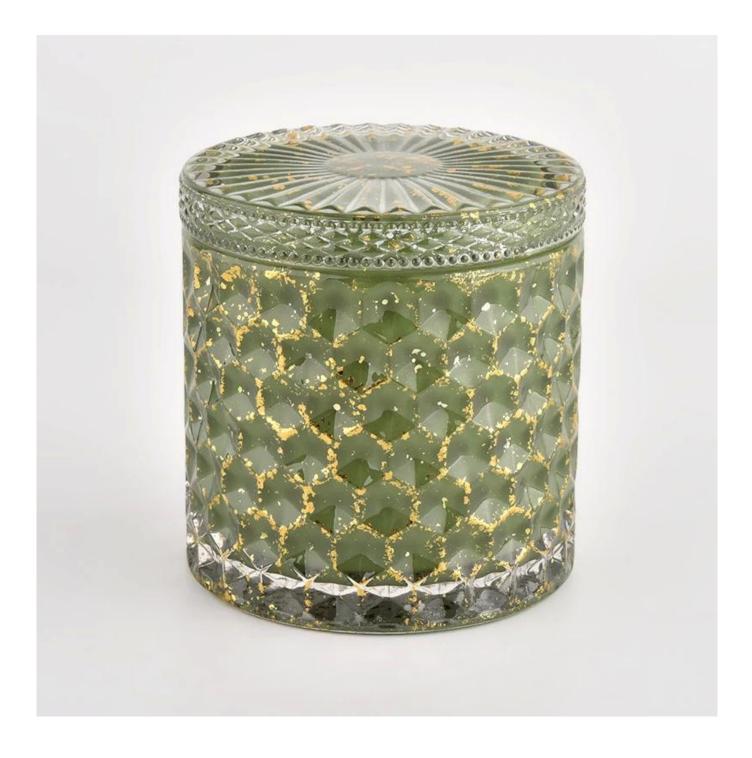

Custom mark green glass shinning glass candlestick home decoration candle jar with lids

**Product Description** 

The <u>cylinder glass candle holders with lids</u> are designed by our professional designers team. It is made from deep processing and kept good quality. It is suitable for home, wedding, party decorations and so on.

| product name      | Custom mark green glass shinning glass candlestick home decoration candle jar with lids                              |  |  |
|-------------------|----------------------------------------------------------------------------------------------------------------------|--|--|
| Sample time       | <ol> <li>5 days if there is glass shape and size</li> <li>15 days, if you need new shapes and sizes glass</li> </ol> |  |  |
| Measure           | Item No.:SGHL21112603<br>Top dia.: 99mm<br>Bottom dia.: 99mm<br>Height: 90mm<br>Capacity: 440ml<br>Weight: 525g      |  |  |
| Packing           | Normal packing,Individual gift box, PVC box, window box, color box, white box, et                                    |  |  |
| Delivery time     | Within 35 days after the sample and order confirmed                                                                  |  |  |
| Payment term      | 30% deposit by T/T in advance and the balance against the copy of B/L                                                |  |  |
| Shipment          | By sea,by air,by Express and your shipping agent is acceptable                                                       |  |  |
| Usage<br>Occasion | Home decor,Wedding Decoration,Wedding Favors,Decoration enhancement,                                                 |  |  |