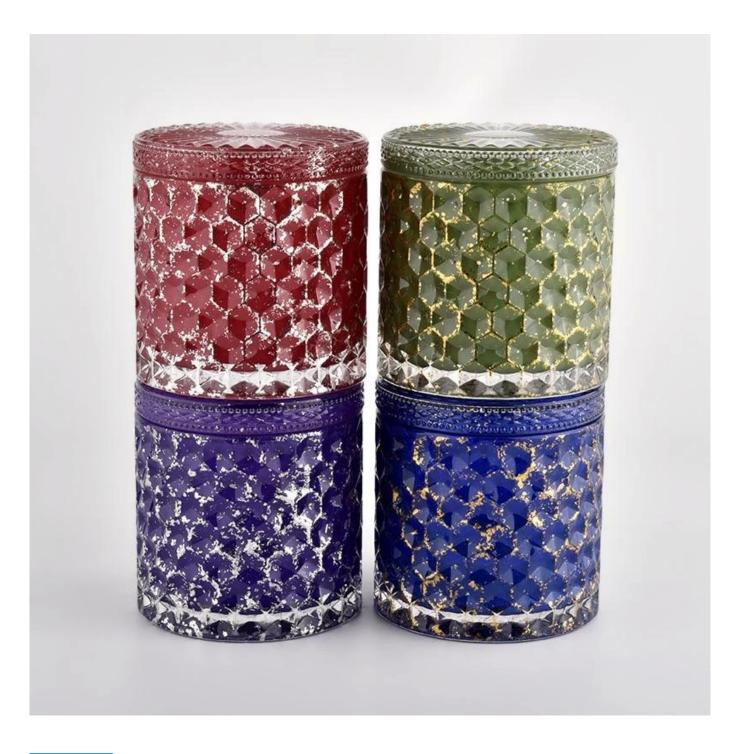

Custom mark green glass shinning glass candlestick home decoration candle jar with lids

**Product Description** 

The <u>cylinder glass candle holders with lids</u> are designed by our professional designers team. It is made from deep processing and kept good quality. It is suitable for home, wedding, party decorations and so on.

| product name      | Custom mark green glass shinning glass candlestick home decoration candle jar with lids                              |  |  |
|-------------------|----------------------------------------------------------------------------------------------------------------------|--|--|
| Sample time       | <ol> <li>5 days if there is glass shape and size</li> <li>15 days, if you need new shapes and sizes glass</li> </ol> |  |  |
| Measure           | Item No.:SGHL21112603<br>Top dia.: 99mm<br>Bottom dia.: 99mm<br>Height: 90mm<br>Capacity: 440ml<br>Weight: 525g      |  |  |
| Packing           | Normal packing,Individual gift box, PVC box, window box, color box, white box, et                                    |  |  |
| Delivery time     | Within 35 days after the sample and order confirmed                                                                  |  |  |
| Payment term      | 30% deposit by T/T in advance and the balance against the copy of B/L                                                |  |  |
| Shipment          | By sea,by air,by Express and your shipping agent is acceptable                                                       |  |  |
| Usage<br>Occasion | Home decor,Wedding Decoration,Wedding Favors,Decoration enhancement,                                                 |  |  |