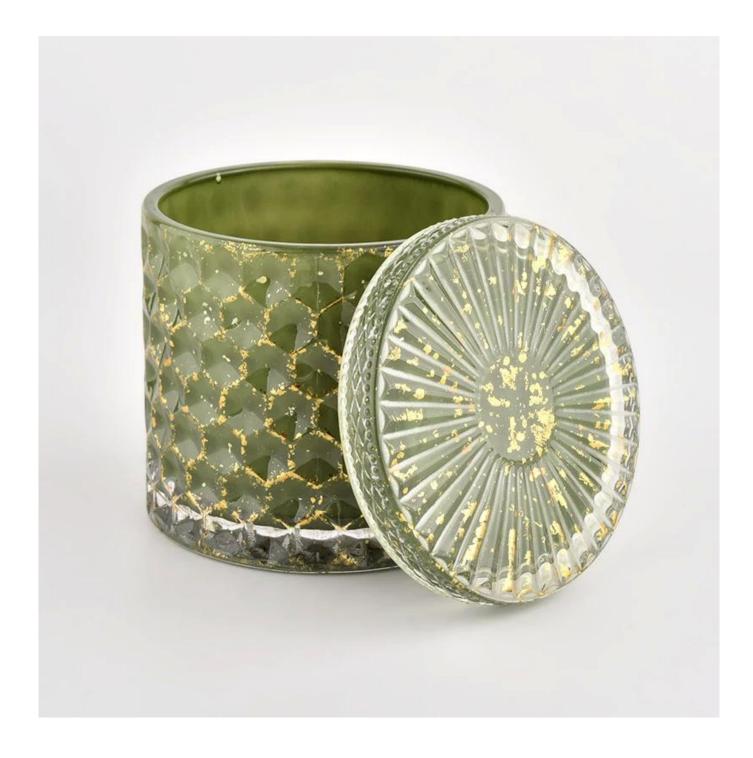

Custom mark green glass shinning glass candlestick home decoration candle jar with lids

**Product Description** 

The <u>cylinder glass candle holders with lids</u> are designed by our professional designers team. It is made from deep processing and kept good quality. It is suitable for home, wedding, party decorations and so on.

| product name      | Custom mark green glass shinning glass candlestick home decoration candle jar with lids                              |  |  |
|-------------------|----------------------------------------------------------------------------------------------------------------------|--|--|
| Sample time       | <ol> <li>5 days if there is glass shape and size</li> <li>15 days, if you need new shapes and sizes glass</li> </ol> |  |  |
| Measure           | Item No.:SGHL21112603<br>Top dia.: 99mm<br>Bottom dia.: 99mm<br>Height: 90mm<br>Capacity: 440ml<br>Weight: 525g      |  |  |
| Packing           | Normal packing,Individual gift box, PVC box, window box, color box, white box, et                                    |  |  |
| Delivery time     | Within 35 days after the sample and order confirmed                                                                  |  |  |
| Payment term      | 30% deposit by T/T in advance and the balance against the copy of B/L                                                |  |  |
| Shipment          | By sea,by air,by Express and your shipping agent is acceptable                                                       |  |  |
| Usage<br>Occasion | Home decor,Wedding Decoration,Wedding Favors,Decoration enhancement,                                                 |  |  |