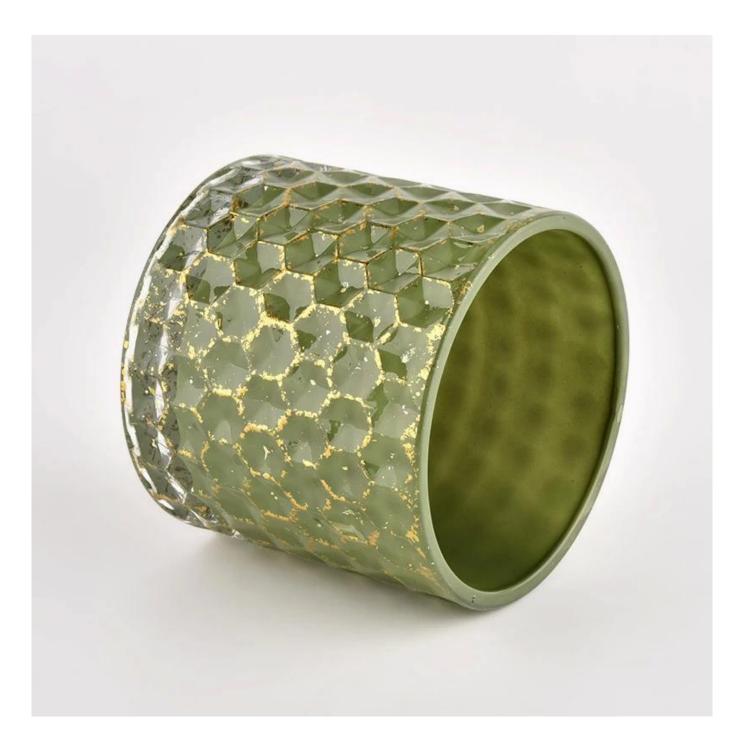

Custom mark green glass shinning glass candlestick home decoration candle jar with lids

**Product Description** 

The <u>cylinder glass candle holders with lids</u> are designed by our professional designers team. It is made from deep processing and kept good quality. It is suitable for home, wedding, party decorations and so on.

| product name      | Custom mark green glass shinning glass candlestick home decoration candle jar with lids                              |  |  |
|-------------------|----------------------------------------------------------------------------------------------------------------------|--|--|
| Sample time       | <ol> <li>5 days if there is glass shape and size</li> <li>15 days, if you need new shapes and sizes glass</li> </ol> |  |  |
| Measure           | Item No.:SGHL21112603<br>Top dia.: 99mm<br>Bottom dia.: 99mm<br>Height: 90mm<br>Capacity: 440ml<br>Weight: 525g      |  |  |
| Packing           | Normal packing,Individual gift box, PVC box, window box, color box, white box, et                                    |  |  |
| Delivery time     | Within 35 days after the sample and order confirmed                                                                  |  |  |
| Payment term      | 30% deposit by T/T in advance and the balance against the copy of B/L                                                |  |  |
| Shipment          | By sea,by air,by Express and your shipping agent is acceptable                                                       |  |  |
| Usage<br>Occasion | Home decor,Wedding Decoration,Wedding Favors,Decoration enhancement,                                                 |  |  |