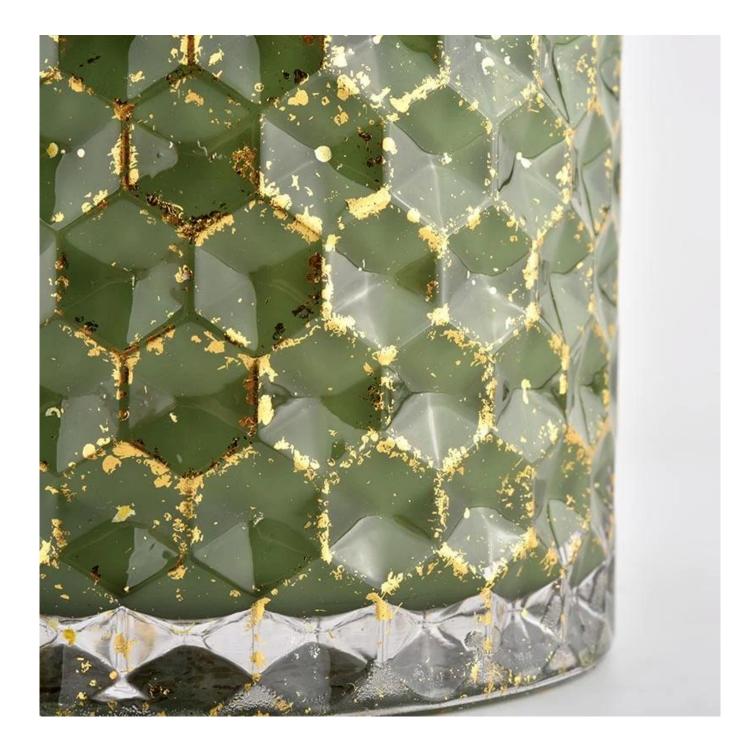

Custom mark green glass shinning glass candlestick home decoration candle jar with lids

**Product Description** 

The <u>cylinder glass candle holders with lids</u> are designed by our professional designers team. It is made from deep processing and kept good quality. It is suitable for home, wedding, party decorations and so on.

| product name      | Custom mark green glass shinning glass candlestick home decoration candle jar with lids                              |  |  |
|-------------------|----------------------------------------------------------------------------------------------------------------------|--|--|
| Sample time       | <ol> <li>5 days if there is glass shape and size</li> <li>15 days, if you need new shapes and sizes glass</li> </ol> |  |  |
| Measure           | Item No.:SGHL21112603<br>Top dia.: 99mm<br>Bottom dia.: 99mm<br>Height: 90mm<br>Capacity: 440ml<br>Weight: 525g      |  |  |
| Packing           | Normal packing,Individual gift box, PVC box, window box, color box, white box, et                                    |  |  |
| Delivery time     | Within 35 days after the sample and order confirmed                                                                  |  |  |
| Payment term      | 30% deposit by T/T in advance and the balance against the copy of B/L                                                |  |  |
| Shipment          | By sea,by air,by Express and your shipping agent is acceptable                                                       |  |  |
| Usage<br>Occasion | Home decor,Wedding Decoration,Wedding Favors,Decoration enhancement,                                                 |  |  |