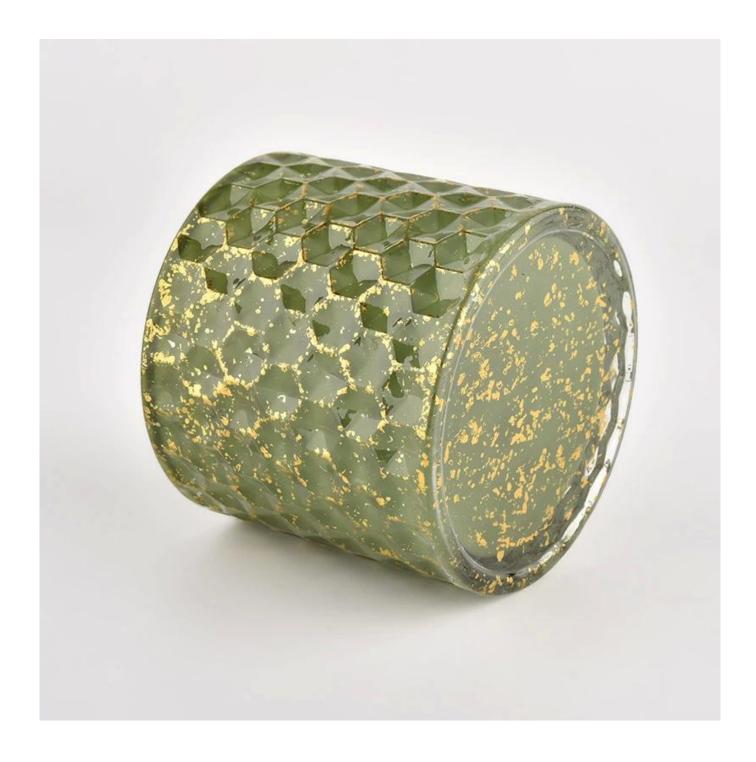

Custom mark green glass shinning glass candlestick home decoration candle jar with lids

**Product Description** 

The <u>cylinder glass candle holders with lids</u> are designed by our professional designers team. It is made from deep processing and kept good quality. It is suitable for home, wedding, party decorations and so on.

| product name      | Custom mark green glass shinning glass candlestick home decoration candle jar with lids                              |  |  |
|-------------------|----------------------------------------------------------------------------------------------------------------------|--|--|
| Sample time       | <ol> <li>5 days if there is glass shape and size</li> <li>15 days, if you need new shapes and sizes glass</li> </ol> |  |  |
| Measure           | Item No.:SGHL21112603<br>Top dia.: 99mm<br>Bottom dia.: 99mm<br>Height: 90mm<br>Capacity: 440ml<br>Weight: 525g      |  |  |
| Packing           | Normal packing,Individual gift box, PVC box, window box, color box, white box, et                                    |  |  |
| Delivery time     | Within 35 days after the sample and order confirmed                                                                  |  |  |
| Payment term      | 30% deposit by T/T in advance and the balance against the copy of B/L                                                |  |  |
| Shipment          | By sea,by air,by Express and your shipping agent is acceptable                                                       |  |  |
| Usage<br>Occasion | Home decor,Wedding Decoration,Wedding Favors,Decoration enhancement,                                                 |  |  |