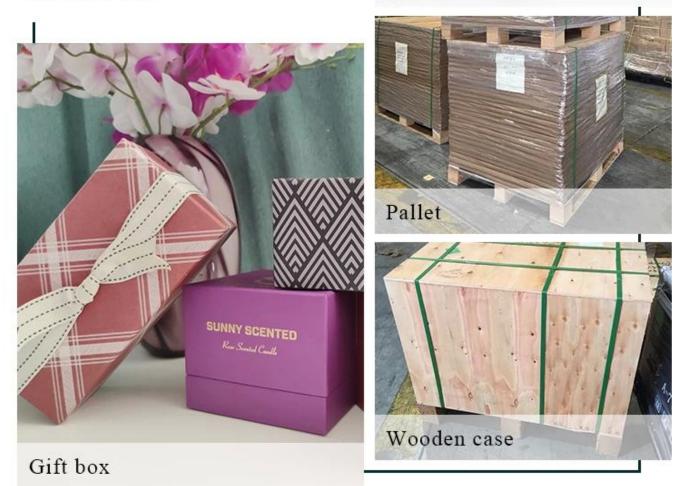

# PACKING

We have Normal packing,PVC box, Window box,carton box,pallet Color box,White box,ect. of course,we can customize Individual gift box for you.

| Packing        | Normal packing,Individual gift box, PVC box, window box, color box, white box, etc |
|----------------|------------------------------------------------------------------------------------|
| Delivery time  | Within 35 days after the sample and order confirmed                                |
| Payment term   | 30% deposit by T/T in advance and the balance against the copy of B/L              |
| Shipment       | By sea,by air,by Express and your shipping agent is acceptable                     |
| Usage Occasion | Home decor,Wedding Decoration,Wedding Favors,Decoration enhancement,               |