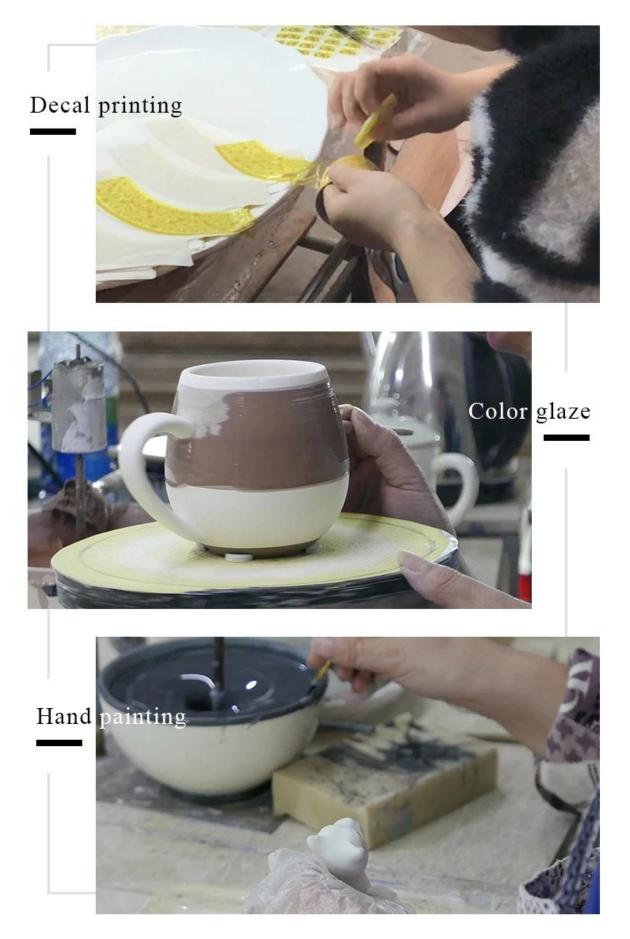

/ol> |
| Measure(mm)  | Top dia:80mm<br>Bottom dia:75mm<br>Height:82mm<br>Weight:265g<br>Capacity:315ml                        |

| Packing        | Normal packing,Individual gift box, PVC box, window box, color box, white box, etc |
|----------------|------------------------------------------------------------------------------------|
| Delivery time  | Within 35 days after the sample and order confirmed                                |
| Payment term   | 30% deposit by T/T in advance and the balance against the copy of B/L              |
| Shipment       | By sea,by air,by Express and your shipping agent is acceptable                     |
| Usage Occasion | Home decor,Wedding Decoration,Wedding Favors,Decoration enhancement,               |

**Process Craft** 

### **DEEP PROCESSING**



#### Service Story

Someone ask me, why Sunny Glassware is **the supplier of 80% fragrance brands in the United State**, take a second to listen to my story about<u>candle holders</u> order, you will understand Sunny always stay with you whatever it happens.

Last summer was really a great experience to us, J placed a big order with mass candle holders to Sunny Glassware at August 2018, everyone was so exciting and wanted to make it perfect .



Everything goes very well at the beginning, fast move, perfect communication, all is good. A small accessory became a big bomb which is out of our expectation, J wanted us to buy this small accessory in China but he told us this is a very difficult stuff, we digged 7 factories and one of them told us they can produce it. We are happy to know that