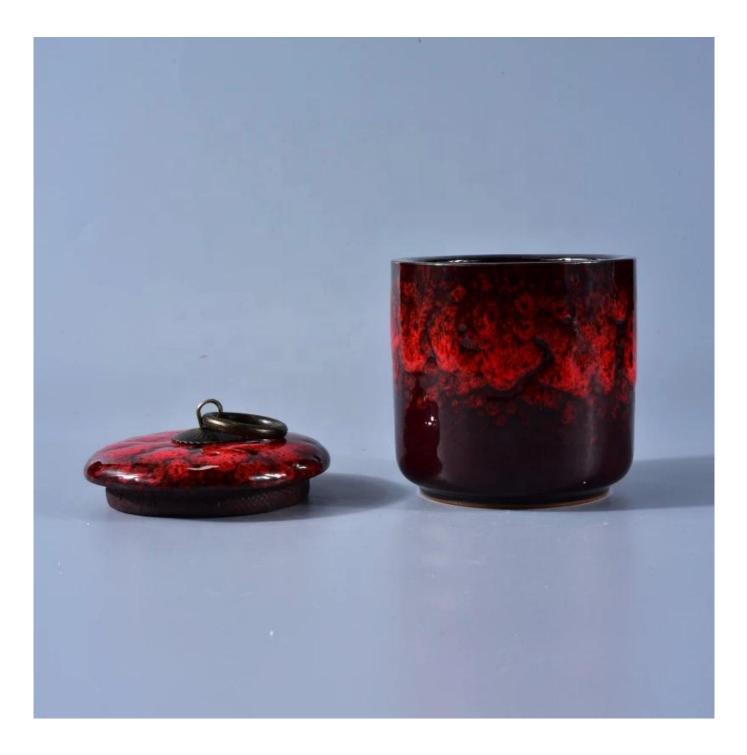

Custom luxury ceramic candle holders lid home decor

### **Product Description**

This **candle holder** is designed by our professional designers team. It is made from deep processing and kept good quality. A nice choice for home, wedding, party decorations

| Product name | Custom luxury ceramic candle<br>holders lid home decor                                                 |
|--------------|--------------------------------------------------------------------------------------------------------|
| Sample time  | <ol> <li>5-7 days if at exist shaped and size</li> <li>15-20 days if need new shape or size</li> </ol> |
| Measure(mm)  | Top dia:80mm<br>Bottom dia:75mm<br>Height:82mm<br>Weight:265g<br>Capacity:315ml                        |