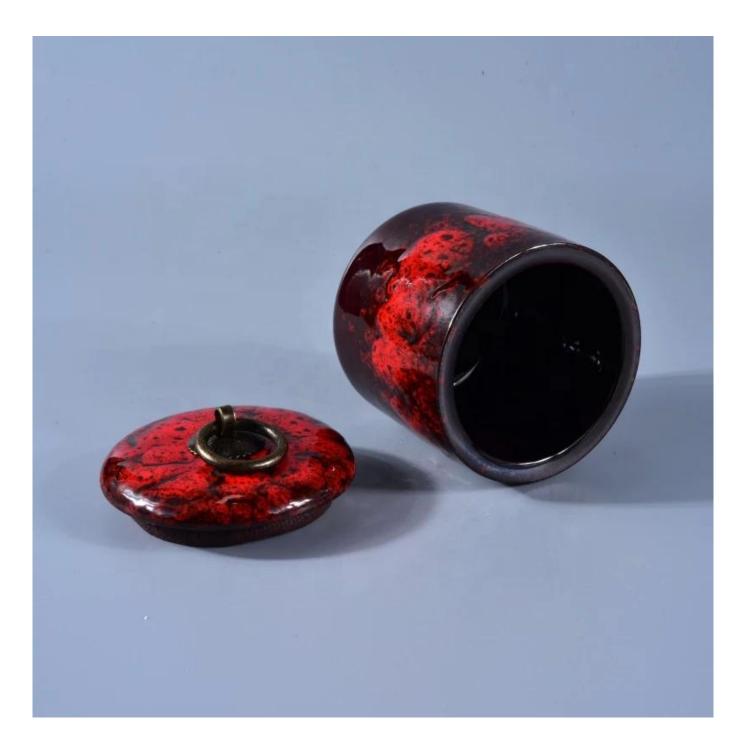

Custom luxury ceramic candle holders lid home decor

### **Product Description**

This **candle holder** is designed by our professional designers team. It is made from deep processing and kept good quality. A nice choice for home, wedding, party decorations

| Product name | Custom luxury ceramic candle<br>holders lid home decor                                                 |
|--------------|--------------------------------------------------------------------------------------------------------|
| Sample time  | <ol> <li>5-7 days if at exist shaped and size</li> <li>15-20 days if need new shape or size</li> </ol> |
| Measure(mm)  | Top dia:80mm<br>Bottom dia:75mm<br>Height:82mm<br>Weight:265g<br>Capacity:315ml                        |