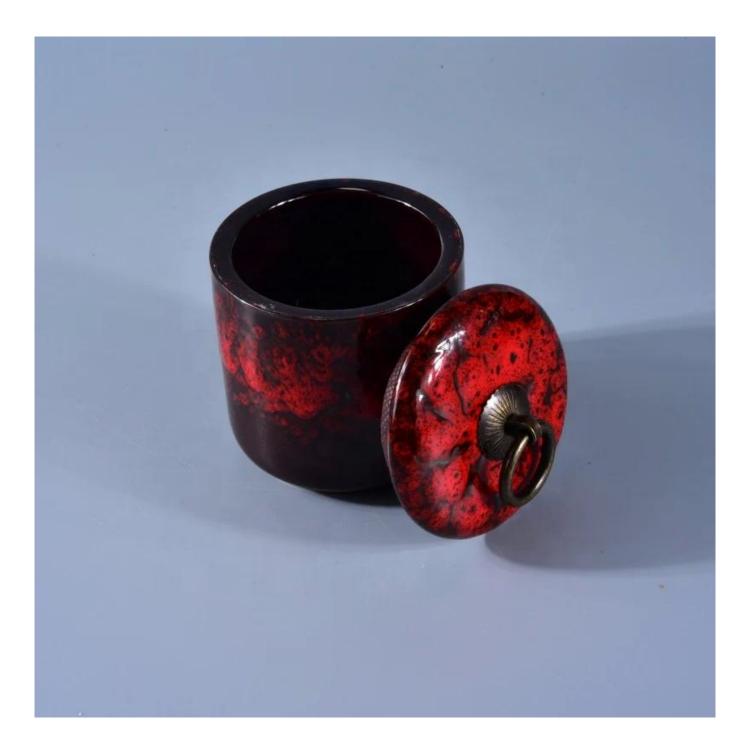

### **Product Description**

This **candle holder** is designed by our professional designers team. It is made from deep processing and kept good quality. A nice choice for home, wedding, party decorations

| Product name | Custom luxury ceramic candle<br>holders lid home decor                                                 |
|--------------|--------------------------------------------------------------------------------------------------------|
| Sample time  | <ol> <li>5-7 days if at exist shaped and size</li> <li>15-20 days if need new shape or size</li> </ol> |
| Measure(mm)  | Top dia:80mm<br>Bottom dia:75mm<br>Height:82mm<br>Weight:265g<br>Capacity:315ml                        |