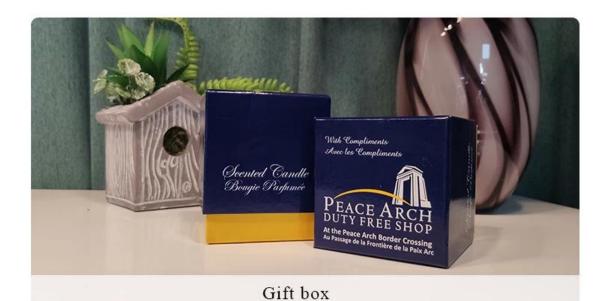

| Measure(mm)    | Top dia: 27.6mm<br>Bottom dia:20.8mm<br>Height:45.1mm<br>Weight: 7g               |  |  |
|----------------|-----------------------------------------------------------------------------------|--|--|
| Packing        | Normal packing, Individual gift box, PVC box, window box, color box, white box, e |  |  |
| Delivery time  | Within 35 days after the sample and order confirmed                               |  |  |
| Payment term   | 30% deposit by T/T in advance and the balance against the copy of B/L             |  |  |
| Shipment       | By sea,by air,by Express and your shipping agent is acceptable                    |  |  |
| Usage Occasion | Home decor, Wedding Decoration, Wedding Favors, Decoration enhancement,           |  |  |

# **PACKING**

We have Normal packing, PVC box,
Window box, carton box, pallet
Color box, White box, ect.
of course, we can customize Individual
gift box for you.

Carton