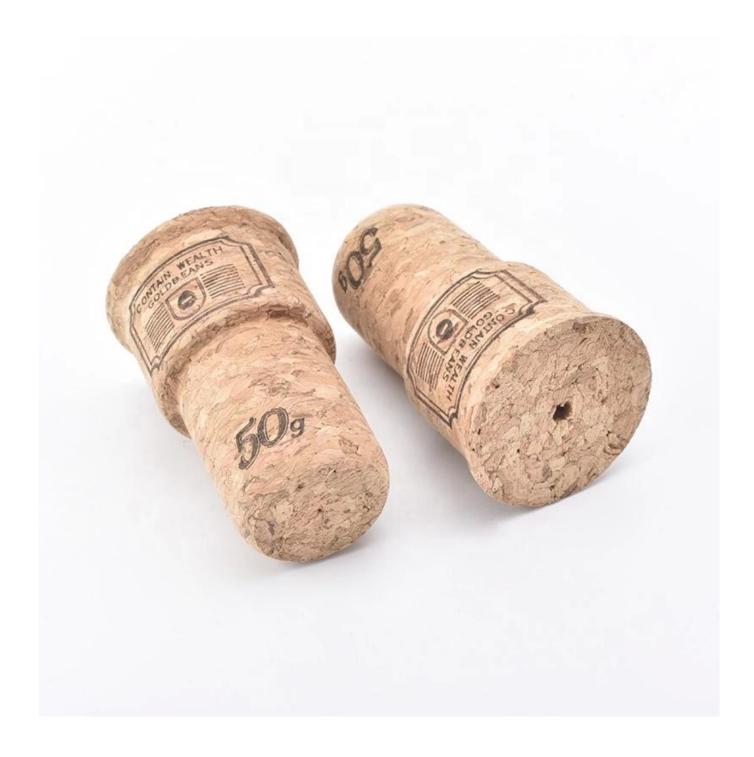

## No second Co.in China

Our QC is more QC than our customer's QC

All the pictures on this site are copyrighted by Sunny Glassware. Any unauthorized copy will be regarded as copyright infringement.

 ${\bf bottle}\ {\bf cork}\ {\bf stopper}$  for different glass jars. Different sizes and different colors are acceptable.

| Measure(mm)    | Top dia: 27.6mm<br>Bottom dia:20.8mm<br>Height:45.1mm<br>Weight: 7g               |  |  |
|----------------|-----------------------------------------------------------------------------------|--|--|
| Packing        | Normal packing, Individual gift box, PVC box, window box, color box, white box, e |  |  |
| Delivery time  | Within 35 days after the sample and order confirmed                               |  |  |
| Payment term   | 30% deposit by T/T in advance and the balance against the copy of B/L             |  |  |
| Shipment       | By sea,by air,by Express and your shipping agent is acceptable                    |  |  |
| Usage Occasion | Home decor, Wedding Decoration, Wedding Favors, Decoration enhancement,           |  |  |