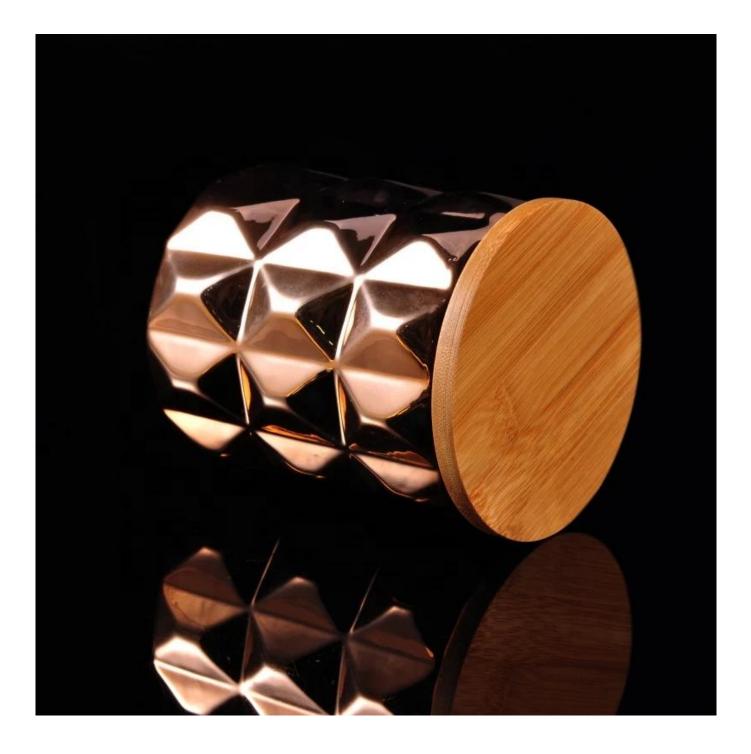

Custom geometric decorative rose ceramic candle jar with wood lid

| Product name   | Custom geometric decorative rose ceramic candle jar with wood lid                                      |
|----------------|--------------------------------------------------------------------------------------------------------|
| Sample time    | <ol> <li>5-7 days if at exist shaped and size</li> <li>15-20 days if need new shape or size</li> </ol> |
| Measure(mm)    | Top dia: 103mm<br>Bottom dia: 103mm<br>Height:106mm<br>Weight: 467g<br>Capacity: 580ml                 |
| Packing        | Normal packing,Individual gift box, PVC box, window box, color box, white box, etc                     |
| Delivery time  | Within 35 days after the sample and order confirmed                                                    |
| Payment term   | 30% deposit by T/T in advance and the balance against the copy of B/L                                  |
| Shipment       | By sea,by air,by Express and your shipping agent is acceptable                                         |
| Usage Occasion | Home decor, Wedding Decoration, Wedding Favors, Decoration enhancement,                                |