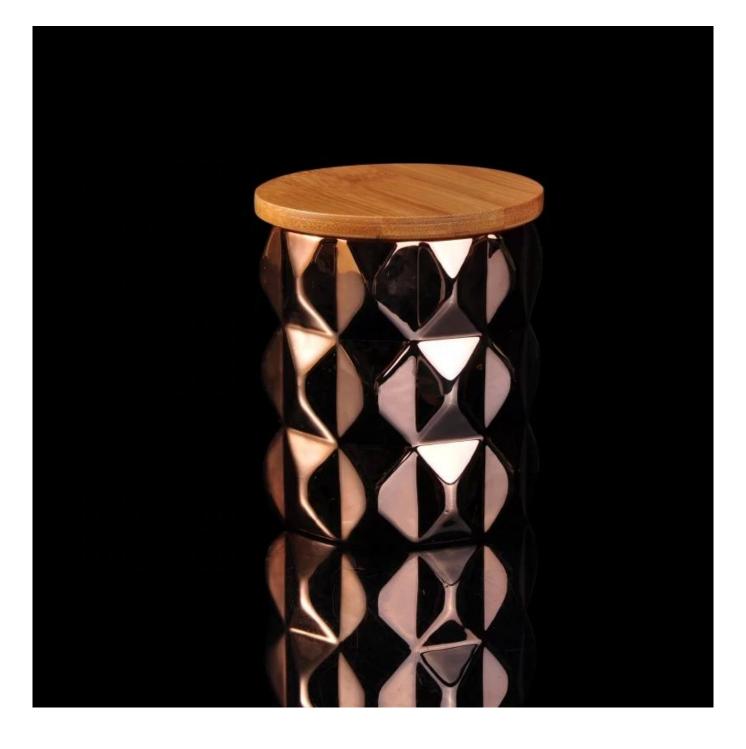

Custom geometric decorative rose ceramic candle jar with wood lid

| Product name   | Custom geometric decorative rose ceramic candle jar with wood lid                                      |
|----------------|--------------------------------------------------------------------------------------------------------|
| Sample time    | <ol> <li>5-7 days if at exist shaped and size</li> <li>15-20 days if need new shape or size</li> </ol> |
| Measure(mm)    | Top dia: 103mm<br>Bottom dia: 103mm<br>Height:106mm<br>Weight: 467g<br>Capacity: 580ml                 |
| Packing        | Normal packing,Individual gift box, PVC box, window box, color box, white box, etc                     |
| Delivery time  | Within 35 days after the sample and order confirmed                                                    |
| Payment term   | 30% deposit by T/T in advance and the balance against the copy of B/L                                  |
| Shipment       | By sea,by air,by Express and your shipping agent is acceptable                                         |
| Usage Occasion | Home decor, Wedding Decoration, Wedding Favors, Decoration enhancement,                                |