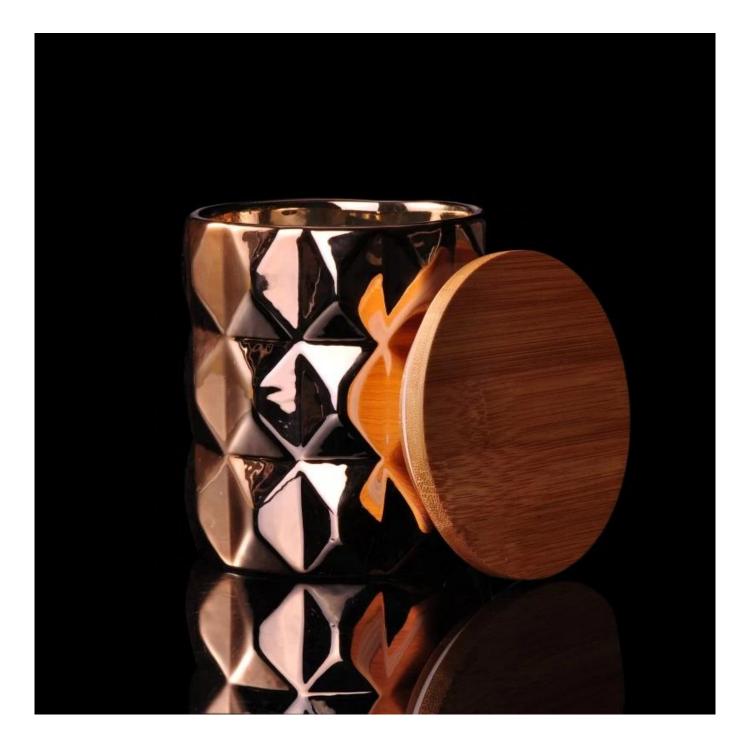

Custom geometric decorative rose ceramic candle jar with wood lid

| Product name   | Custom geometric decorative rose ceramic candle jar with wood lid                                      |
|----------------|--------------------------------------------------------------------------------------------------------|
| Sample time    | <ol> <li>5-7 days if at exist shaped and size</li> <li>15-20 days if need new shape or size</li> </ol> |
| Measure(mm)    | Top dia: 103mm<br>Bottom dia: 103mm<br>Height:106mm<br>Weight: 467g<br>Capacity: 580ml                 |
| Packing        | Normal packing,Individual gift box, PVC box, window box, color box, white box, etc                     |
| Delivery time  | Within 35 days after the sample and order confirmed                                                    |
| Payment term   | 30% deposit by T/T in advance and the balance against the copy of B/L                                  |
| Shipment       | By sea,by air,by Express and your shipping agent is acceptable                                         |
| Usage Occasion | Home decor, Wedding Decoration, Wedding Favors, Decoration enhancement,                                |