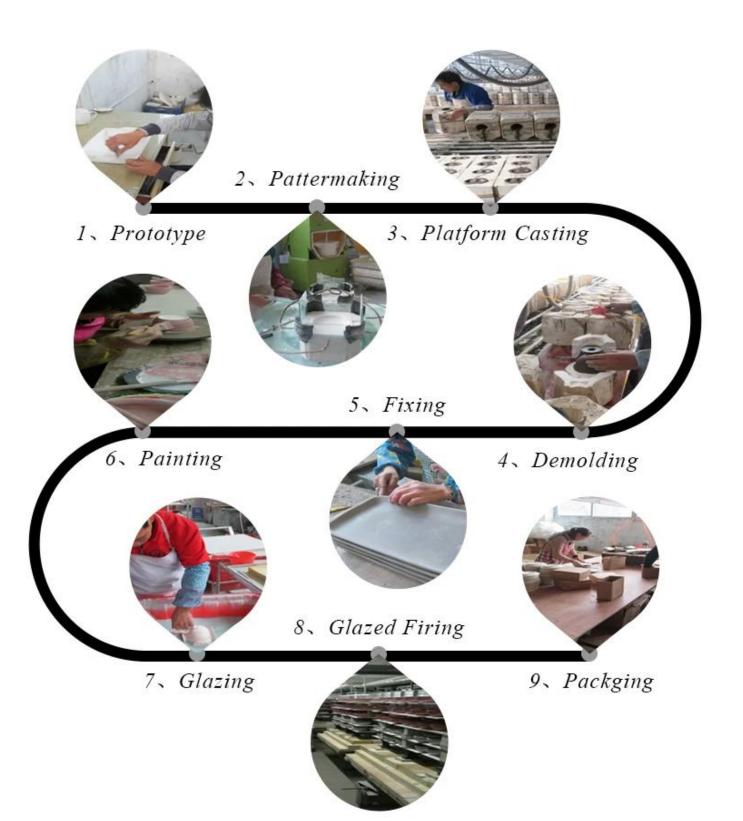

<li>15-20 days if need new shape or size</li> </ol> |
| Measure(mm)    | Top dia: 103mm<br>Bottom dia: 103mm<br>Height:106mm<br>Weight: 467g<br>Capacity: 580ml                 |
| Packing        | Normal packing,Individual gift box, PVC box, window box, color box, white box, etc                     |
| Delivery time  | Within 35 days after the sample and order confirmed                                                    |
| Payment term   | 30% deposit by T/T in advance and the balance against the copy of B/L                                  |
| Shipment       | By sea,by air,by Express and your shipping agent is acceptable                                         |
| Usage Occasion | Home decor, Wedding Decoration, Wedding Favors, Decoration enhancement,                                |



We also have **our own professional and international logistic company** for your service.

We are your best choice without any concern.



# Why Choose us?

- Own professional shipping team
- Fast and safe delivery
- On-time shipment protection



#### Factory



Exhibition







Certifications



#### **Sunny Story**

Someone ask me, why Sunny Glassware is **the supplier of 80% fragrance brands in the United State**, take a second to listen to my story about<u>candle holders</u> order, you will understand Sunny always stay with you whatever it happens.

Last summer was really a great experience to us, J placed a big order with mass candle holders to Sunny Glassware at August 2018, everyone was so exciting and wanted to make it perfect .



Everything goes very well at the beginning, f