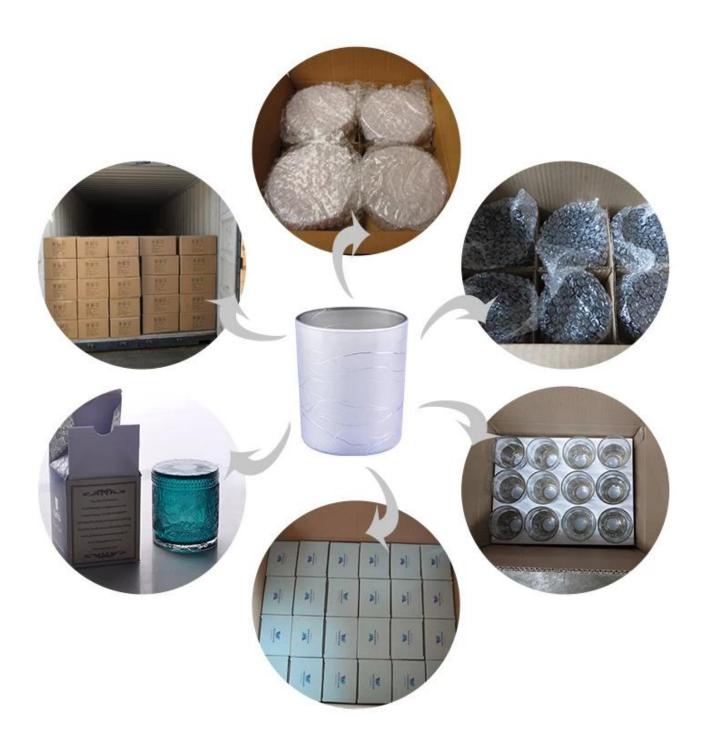

| Product name   | Custom geometric decorative rose ceramic candle jar with wood lid                                      |
|----------------|--------------------------------------------------------------------------------------------------------|
| Sample time    | <ol> <li>5-7 days if at exist shaped and size</li> <li>15-20 days if need new shape or size</li> </ol> |
| Measure(mm)    | Top dia: 103mm<br>Bottom dia: 103mm<br>Height:106mm<br>Weight: 467g<br>Capacity: 580ml                 |
| Packing        | Normal packing,Individual gift box, PVC box, window box, color box, white box, etc                     |
| Delivery time  | Within 35 days after the sample and order confirmed                                                    |
| Payment term   | 30% deposit by T/T in advance and the balance against the copy of B/L                                  |
| Shipment       | By sea,by air,by Express and your shipping agent is acceptable                                         |
| Usage Occasion | Home decor, Wedding Decoration, Wedding Favors, Decoration enhancement,                                |

We also have **our own professional and international logistic company** for your service.

We are your best choice without any concern.

# Why Choose us?

- Own professional shipping team
- Fast and safe delivery
- On-time shipment protection