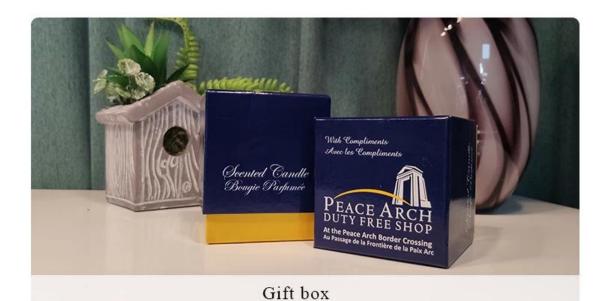

# **PACKING**

We have Normal packing, PVC box,
Window box, carton box, pallet
Color box, White box, ect.
of course, we can customize Individual
gift box for you.

Carton