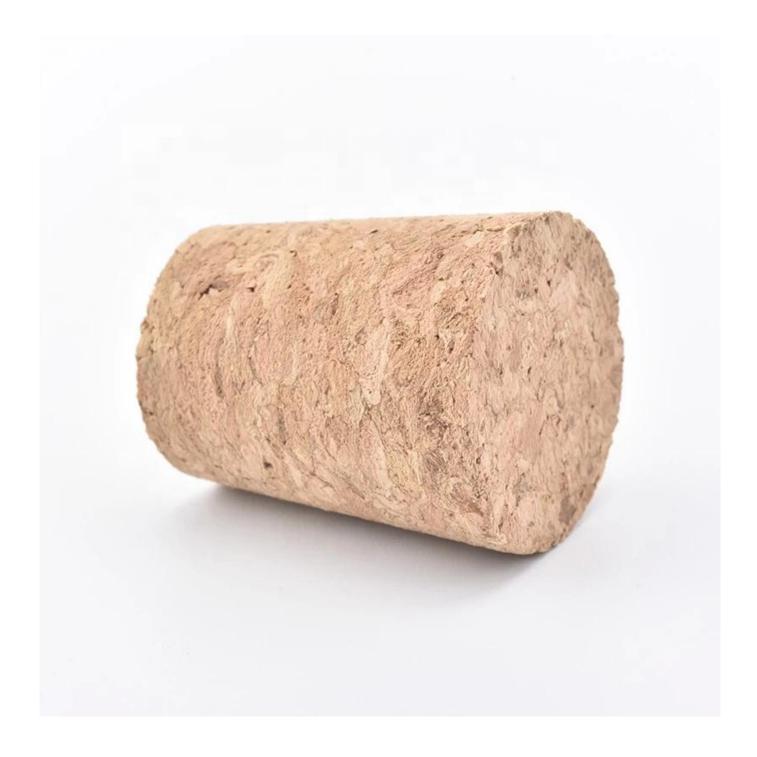

**Cork stopper** for different glass jars. Different sizes and different colors are acceptable.

| Product name | Custom cork stopper for glass wine bottle wholesales                                              |
|--------------|---------------------------------------------------------------------------------------------------|
|              | <ol> <li>5 days if at exist shaped and size</li> <li>15 days if need new shape or size</li> </ol> |

| Measure(mm)    | Top dia: 25mm<br>Bottom dia:20.5mm<br>Height:30mm<br>Weight: 2g                    |  |  |  |
|----------------|------------------------------------------------------------------------------------|--|--|--|
| Packing        | Normal packing,Individual gift box, PVC box, window box, color box, white box, etc |  |  |  |
| Delivery time  | Within 35 days after the sample and order confirmed                                |  |  |  |
| Payment term   | 30% deposit by T/T in advance and the balance against the copy of B/L              |  |  |  |
| Shipment       | By sea,by air,by Express and your shipping agent is acceptable                     |  |  |  |
| Usage Occasion | Home decor, Wedding Decoration, Wedding Favors, Decoration enhancement,            |  |  |  |