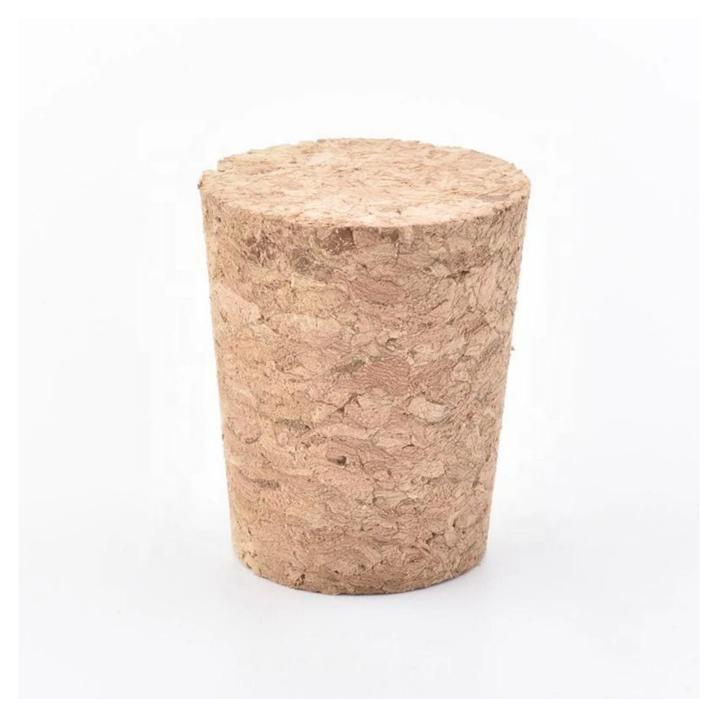

**Cork stopper** for different glass jars. Different sizes and different colors are acceptable.

| Product name | Custom cork stopper for glass wine bottle wholesales                                              |
|--------------|---------------------------------------------------------------------------------------------------|
|              | <ol> <li>5 days if at exist shaped and size</li> <li>15 days if need new shape or size</li> </ol> |

| Measure(mm)    | Top dia: 25mm<br>Bottom dia:20.5mm<br>Height:30mm<br>Weight: 2g                    |  |  |  |
|----------------|------------------------------------------------------------------------------------|--|--|--|
| Packing        | Normal packing,Individual gift box, PVC box, window box, color box, white box, etc |  |  |  |
| Delivery time  | Within 35 days after the sample and order confirmed                                |  |  |  |
| Payment term   | 30% deposit by T/T in advance and the balance against the copy of B/L              |  |  |  |
| Shipment       | By sea,by air,by Express and your shipping agent is acceptable                     |  |  |  |
| Usage Occasion | Home decor, Wedding Decoration, Wedding Favors, Decoration enhancement,            |  |  |  |