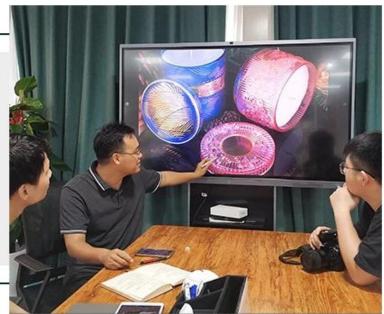

**Custom concrete candle holder square candle jar wholesales** 



## Achieve Customers' Ideas

get your ideas becoming creative fragrance products and

### sell them very well

### Award-winning Design Team

won the trust of many upscale brands





### Excellent After-service

problem solved within 24 hours

### **Product Description**

This cement **candle holder** is handpainted with our perfessional team. Customized colors are acceptable.





| Product name | Custom concrete candle holder square candle jar wholesales                                        |
|--------------|---------------------------------------------------------------------------------------------------|
| Sample time  | <ol> <li>5 days if at exist shaped and size</li> <li>15 days if need new shape or size</li> </ol> |
| Measure(mm)  | Top dia: 100*100mm<br>Bottom dia: 95*95mm<br>Height: 97mm<br>Weight: 717g<br>Capacity: 525ml      |
| Packing      | Normal packing,Individual gift box, PVC box, window box, color box, white box, etc                |

| Delive