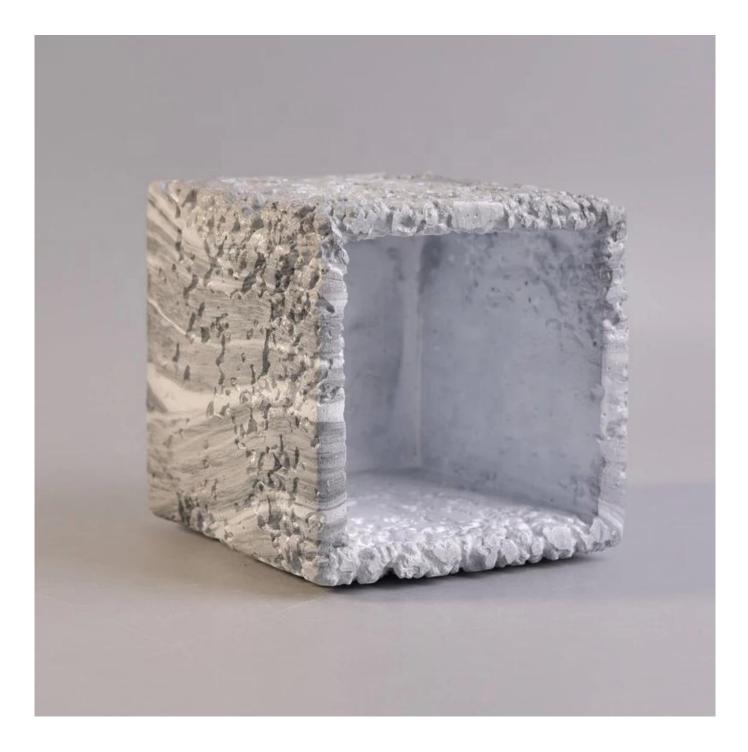

### **Product Description**

This cement **candle holder** is handpainted with our perfessional team. Customized colors are acceptable.

| Product name | Custom concrete candle holder square candle jar wholesales                                        |
|--------------|---------------------------------------------------------------------------------------------------|
| Sample time  | <ol> <li>5 days if at exist shaped and size</li> <li>15 days if need new shape or size</li> </ol> |
| Measure(mm)  | Top dia: 100*100mm<br>Bottom dia: 95*95mm<br>Height: 97mm<br>Weight: 717g<br>Capacity: 525ml      |
| Packing      | Normal packing,Individual gift box, PVC box, window box, color box, white box, etc                |