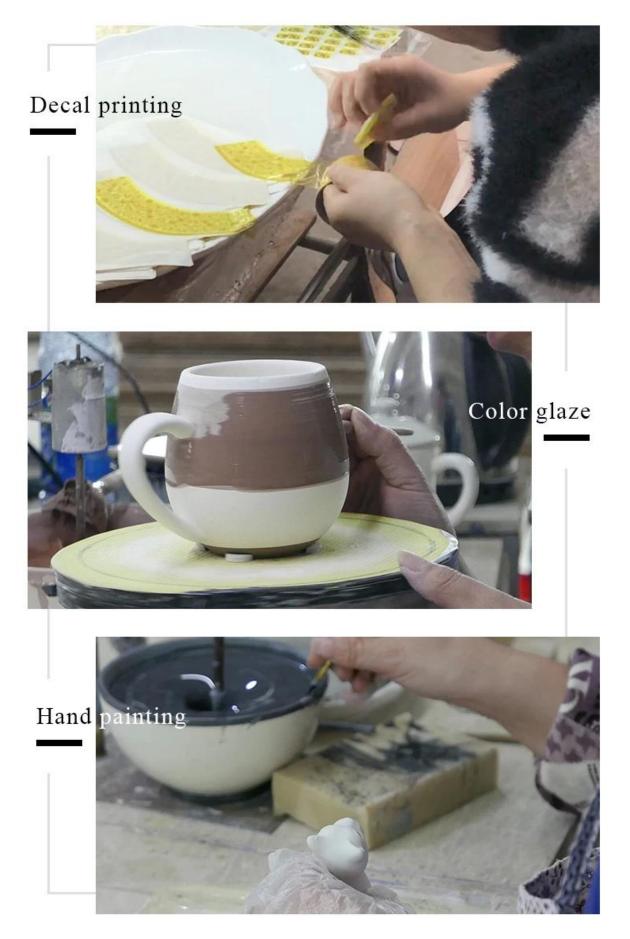

li> <li>15 days if need new shape or size</li> </ol> |
| Measure(mm)  | Top dia: 100*100mm<br>Bottom dia: 95*95mm<br>Height: 97mm<br>Weight: 717g<br>Capacity: 525ml      |
| Packing      | Normal packing,Individual gift box, PVC box, window box, color box, white box, etc                |

| Delivery time  | Within 35 days after the sample and order confirmed                     |
|----------------|-------------------------------------------------------------------------|
| Payment term   | 30% deposit by T/T in advance and the balance against the copy of B/L   |
| Shipment       | By sea,by air,by Express and your shipping agent is acceptable          |
| Usage Occasion | Home decor,Wedding Decoration,Wedding<br>Favors,Decoration enhancement, |

**Process Craft** 

## **DEEP PROCESSING**



#### Service Story

Someone ask me, why Sunny Glassware is **the supplier of 80% fragrance brands in the United State**, take a second to listen to my story about<u>candle holders</u> order, you will understand Sunny always stay with you whatever it happens.

Last summer was really a great experience to us, J placed a big order with mass candle holders to Sunny Glassware at August 2018, everyone was so exciting and wanted to make it perfect .



Everything goes very well at the beginning, fast move, perfect communication, all is good. A small accessory became a big bomb which is out of our expectation, J wanted us to buy this small accessory in China but he told us this is a very difficult stuff, we digged 7 factories and one of them told us they can produce it. We are happy to know that