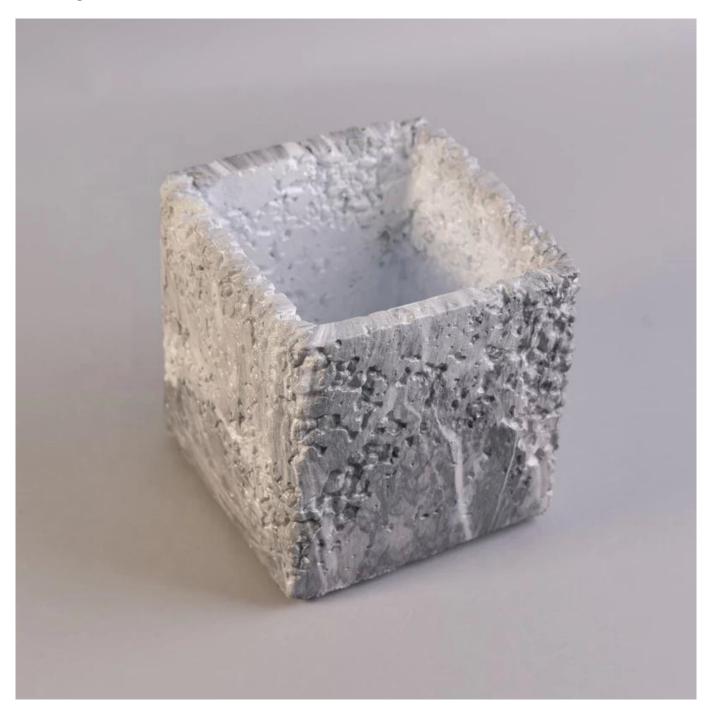

**Custom concrete candle holder square candle jar wholesales** 

### **Product Description**

This cement **candle holder** is handpainted with our perfessional team. Customized colors are acceptable.

| Product name | Custom concrete candle holder square candle jar wholesales                                        |
|--------------|---------------------------------------------------------------------------------------------------|
| Sample time  | <ol> <li>5 days if at exist shaped and size</li> <li>15 days if need new shape or size</li> </ol> |
| Measure(mm)  | Top dia: 100*100mm<br>Bottom dia: 95*95mm<br>Height: 97mm<br>Weight: 717g<br>Capacity: 525ml      |
| Packing      | Normal packing,Individual gift box, PVC box, window box, color box, white box, etc                |

| Delivery time  | Within 35 days after the sample and order confirmed                     |
|----------------|-------------------------------------------------------------------------|
| Payment term   | 30% deposit by T/T in advance and the balance against the copy of B/L   |
| Shipment       | By sea,by air,by Express and your shipping agent is acceptable          |
| Usage Occasion | Home decor,Wedding Decoration,Wedding<br>Favors,Decoration enhancement, |