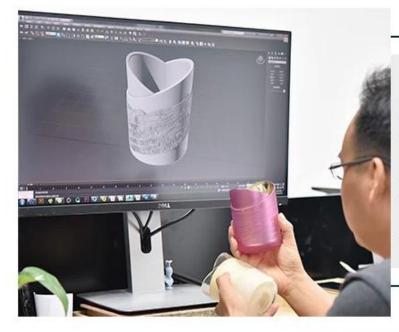

**Custom concrete candle holder square candle jar wholesales** 



## Achieve Customers' Ideas

get your ideas becoming creative fragrance products and

### sell them very well

### Award-winning Design Team

won the trust of many upscale brands





### Excellent After-service

problem solved within 24 hours

### **Product Description**

This cement **candle holder** is handpainted with our perfessional team. Customized colors are acceptable.





| Product name | Custom concrete candle holder square candle jar wholesales                                        |
|--------------|---------------------------------------------------------------------------------------------------|
| Sample time  | <ol> <li>5 days if at exist shaped and size</li> <li>15 days if need new shape or size</li> </ol> |
| Measure(mm)  | Top dia: 100*100mm<br>Bottom dia: 95*95mm<br