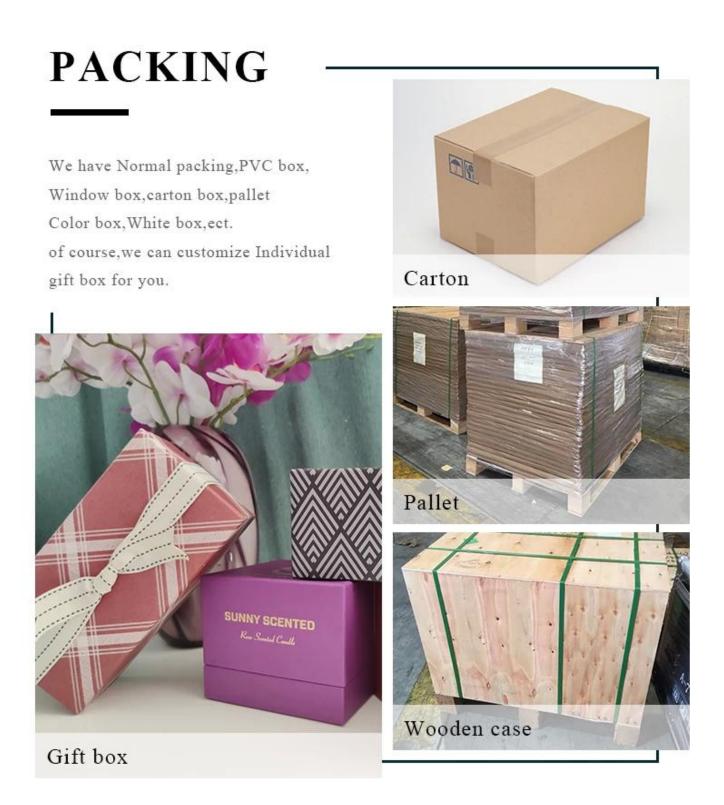

### **Product Description**

This cement **candle holder** is handpainted with our perfessional team. Customized colors are acceptable.

| Product name | Custom concrete candle holder square candle jar wholesales                                        |
|--------------|---------------------------------------------------------------------------------------------------|
| Sample time  | <ol> <li>5 days if at exist shaped and size</li> <li>15 days if need new shape or size</li> </ol> |
| Measure(mm)  | Top dia: 100*100mm<br>Bottom dia: 95*95mm<br>Height: 97mm<br>Weight: 717g<br>Capacity: 525ml      |
| Packing      | Normal packing,Individual gift box, PVC box, window box, color box, white box, etc                |