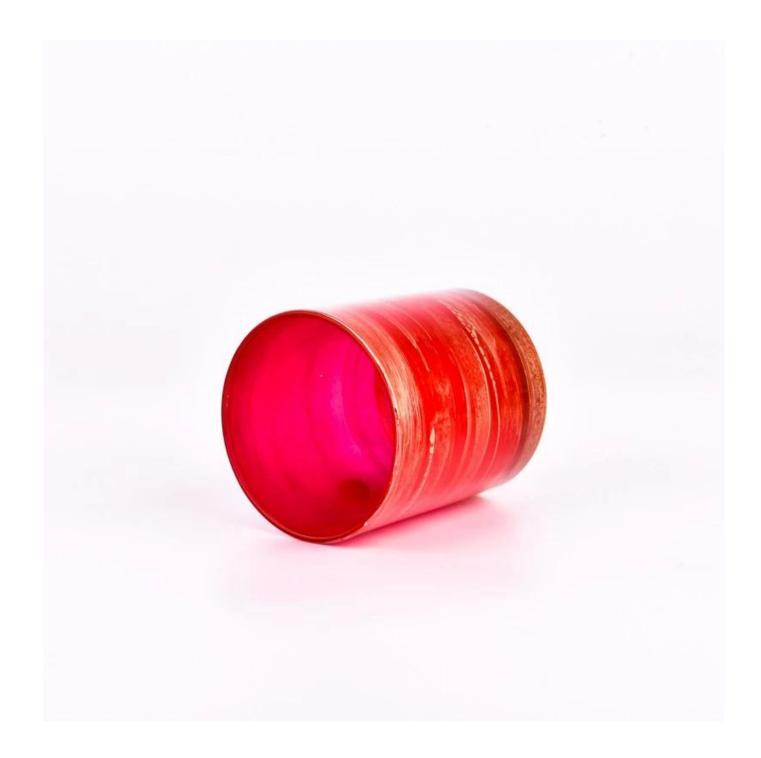

Using high quality metal and glass materials, through precision technology, the **candle jar** has both the luster of metal and the permeability of glass.

The unique design adds a modern and artistic flavor to the product, making it a highlight in home decoration. This **candle jar** is not only an ornament, but also a practical household item. It can be used to place scented candles, ornaments, etc., to bring warmth and romance to your home life.

This metal **glass candle jar** is the perfect choice for your pursuit of quality life. It is not only a decoration, but also a witness of your emotional sustenance and good memories. Buy your unique metallic **glass candle jar** now! Let it light up a touch of warm color in your life!