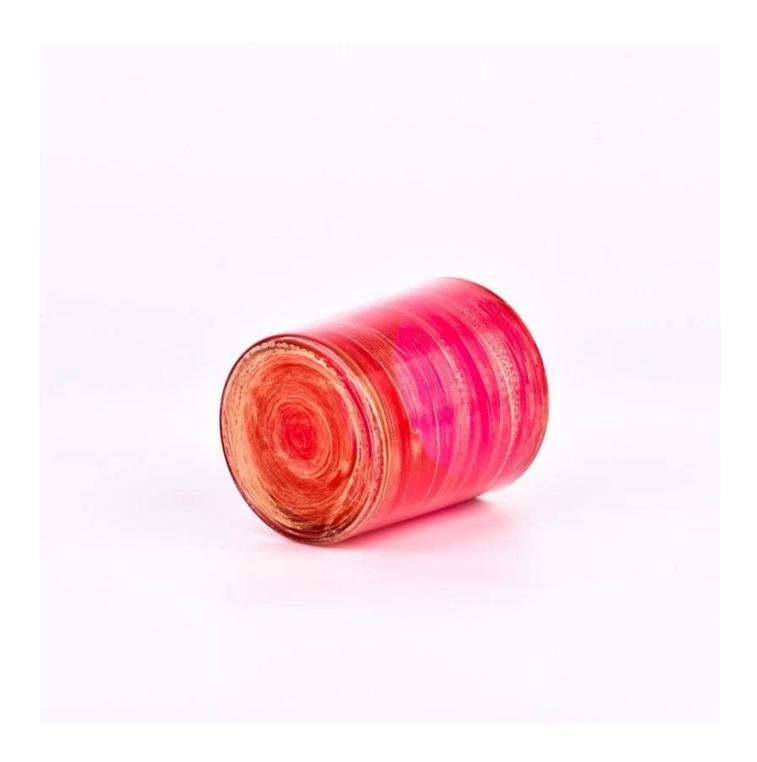

Using high quality metal and glass materials, through precision technology, the **candle jar** has both the luster of metal and the permeability of glass.

The unique design adds a modern and artistic flavor to the product, making it a highlight in home decoration. This **candle jar** is not only an ornament, but also a practical household item. It can be used to place scented candles, ornaments, etc., to bring warmth and romance to your home life.

This metal **glass candle jar** is the perfect choice for your pursuit of quality life. It is not only a decoration, but also a witness of your emotional sustenance and good memories. Buy your unique metallic **glass candle jar** now! Let it light up a touch of warm color in your life!