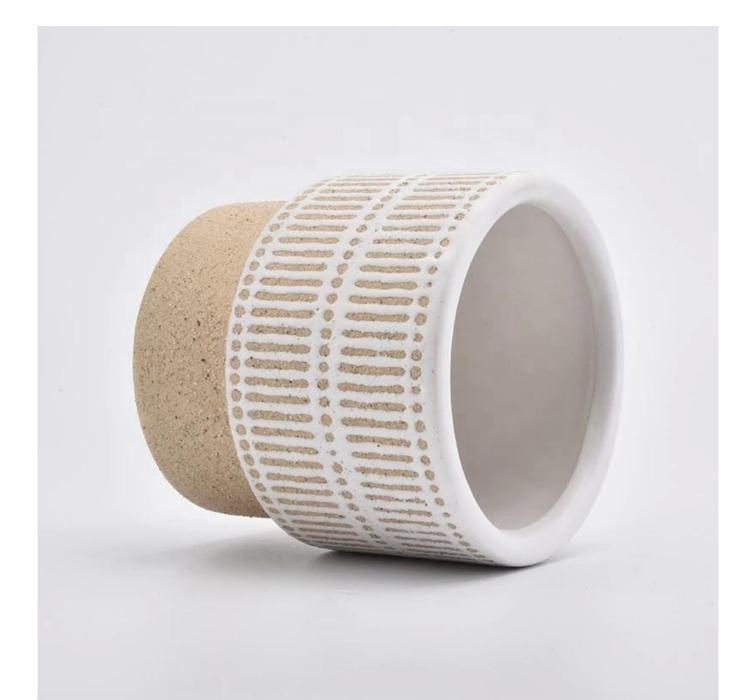

### Custom ceramic candlestick stone candle jars home decoration

#### **Product Description**

This **candle holder** is designed by our professional designers team. It is made from deep processing and kept good quality. A nice choice for home, wedding, party decorations

| Product name  | Custom ceramic candlestick stone candle jars home decoration                                           |
|---------------|--------------------------------------------------------------------------------------------------------|
| Sample time   | <ol> <li>5-7 days if at exist shaped and size</li> <li>15-20 days if need new shape or size</li> </ol> |
| Measure(mm)   | Top dia:108mm<br>Bottom dia:93mm<br>Height:108mm<br>Weight:415g<br>Capacity:620ml                      |
| Packing       | Normal packing,Individual gift box, PVC box, window box, color box, white box, etc                     |
| Delivery time | Within 35 days after the sample and order confirmed                                                    |