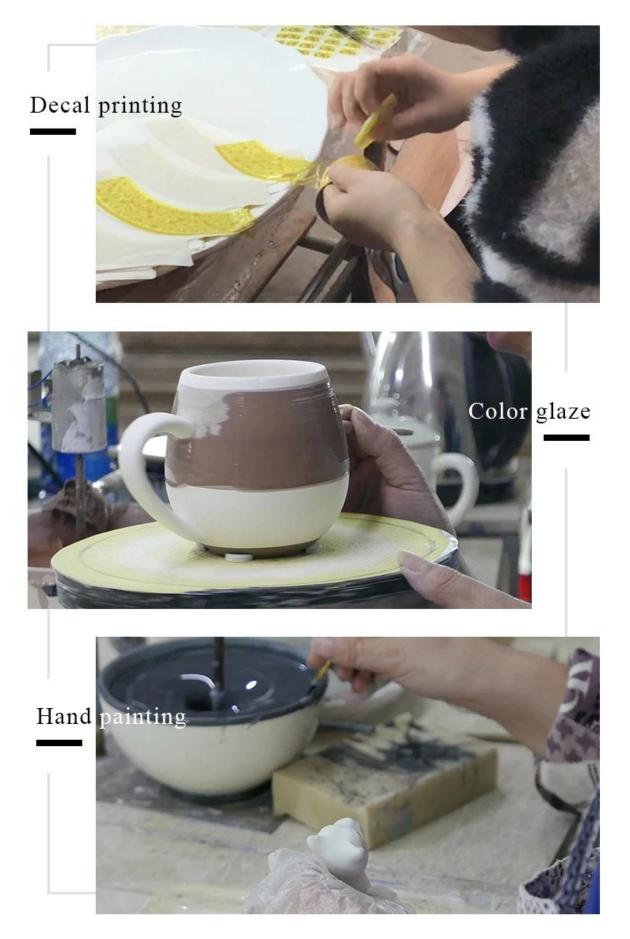

g<br>Capacity:620ml                      |
| Packing       | Normal packing,Individual gift box, PVC box, window box, color box, white box, etc                     |
| Delivery time | Within 35 days after the sample and order confirmed                                                    |

| Payment term   | 30% deposit by T/T in advance and the balance against the copy of $B/L$ |
|----------------|-------------------------------------------------------------------------|
| Shipment       | By sea,by air,by Express and your shipping agent is acceptable          |
| Usage Occasion | Home decor,Wedding Decoration,Wedding Favors,Decoration enhancement,    |

# **MAIN PRODUCTS**



**Perfume Bottles** 

Borosilicate Glass

**Bathroom Accessories** 

**Process Craft** 

### **DEEP PROCESSING**



#### Service Story

Someone ask me, why Sunny Glassware is **the supplier of 80% fragrance brands in the United State**, take a second to listen to my story about<u>candle holders</u> order, you will understand Sunny always stay with you whatever it happens.

Last summer was really a great experience to us, J placed a big order with mass candle holders to Sunny Glassware at August 2018, everyone was so exciting and wanted to make it perfect .



Everything goes very well at the beginning, fast move, perfect communication, all is good. A small accessory became a big bomb which is out of our expectation, J wanted us to buy this small accessory in China but he told us this is a very difficult stuff, we digged 7 factories and one of them told us they can produce it. We are happy to know that