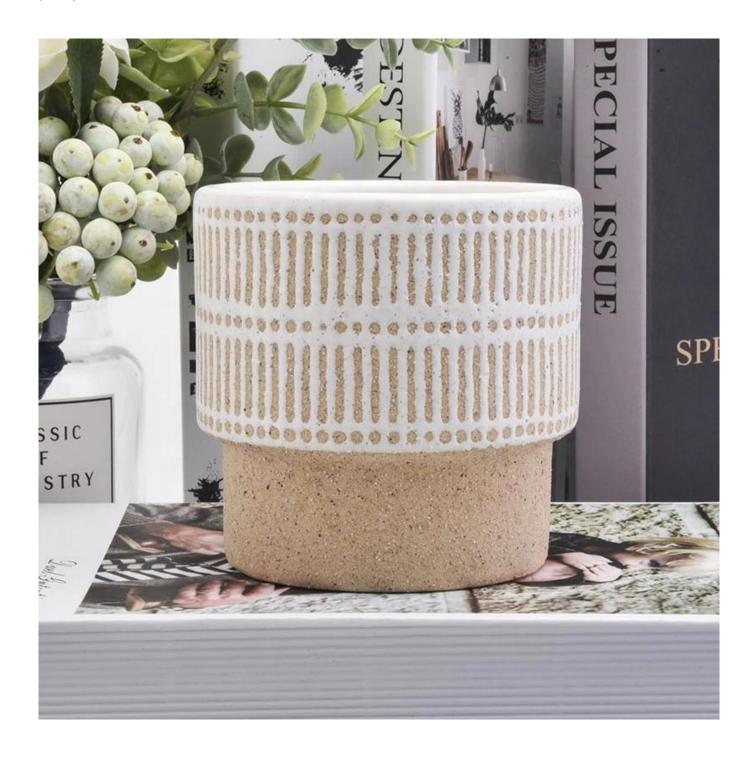

### Custom ceramic candlestick stone candle jars home decoration

#### **Product Description**

This **candle holder** is designed by our professional designers team. It is made from deep processing and kept good quality. A nice choice for home, wedding, party decorations

| Product name  | Custom ceramic candlestick stone candle jars home decoration                                           |
|---------------|--------------------------------------------------------------------------------------------------------|
| Sample time   | <ol> <li>5-7 days if at exist shaped and size</li> <li>15-20 days if need new shape or size</li> </ol> |
| Measure(mm)   | Top dia:108mm<br>Bottom dia:93mm<br>Height:108mm<br>Weight:415g<br>Capacity:620ml                      |
| Packing       | Normal packing,Individual gift box, PVC box, window box, color box, white box, etc                     |
| Delivery time | Within 35 days after the sample and order confirmed                                                    |