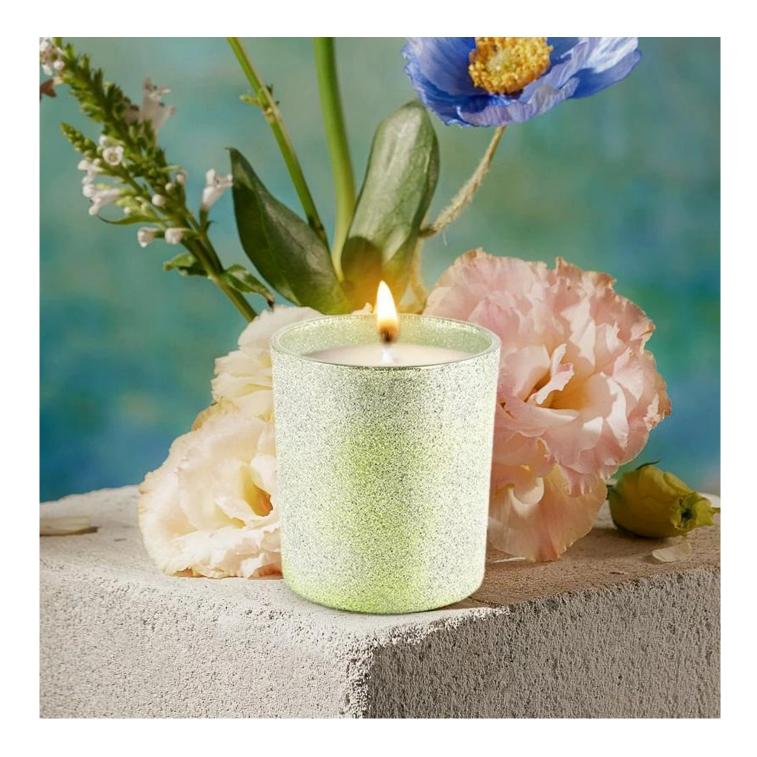

| Capacity | 300ml |
|----------|-------|
| weight   | 290g  |

<u>Sunny Glassware</u> these versatile votive candles can be used in many different ways like weddings, home decor, outdoor party decorations, restaurants, romantic ambiance, DIY decorating, birthdays and much more. And also it's great for emergency use in electricity blackouts.

Luxury designed with different finishes, perfect for your DIY candles as a surprised scented candle gift expressing luxury seasonal greetings.

Bring a luscious and beautiful apothecary aroma to your home with our pretty <u>glass</u> <u>candle jars</u>. Using in your home as a decorative home fragrance packaging container.

<u>Sunny glassware</u> offer different candle jar decorations like color spray, hand paint, silk screen print, electroplate, laser cut, etching, decal and foil applications. These decorated candle holders make your houses beautiful and warm, fully of loved scents.