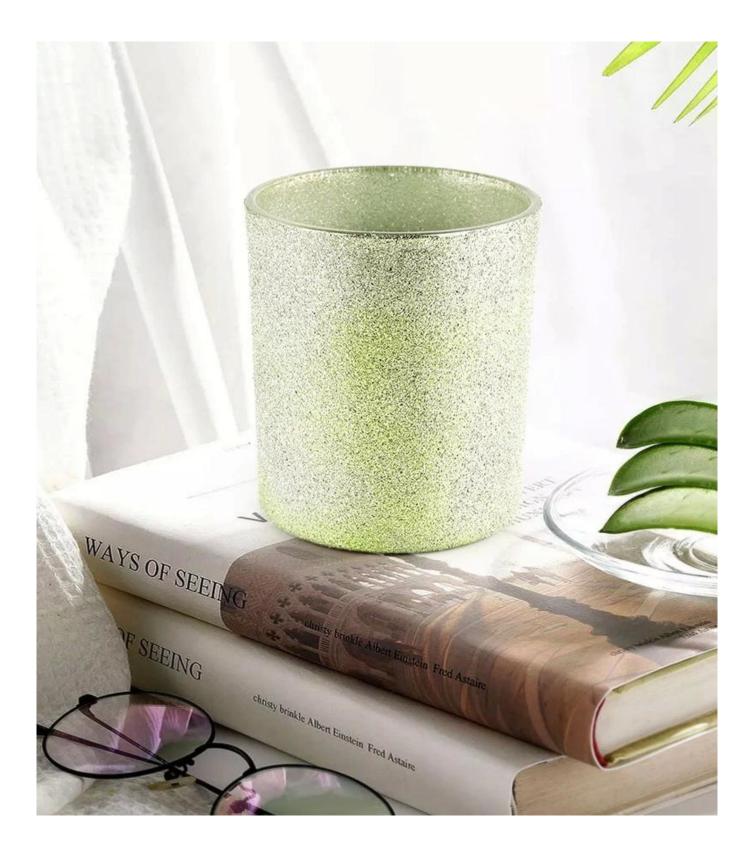

| Capacity | 300ml |
|----------|-------|
| weight   | 290g  |

<u>Sunny Glassware</u> these versatile votive candles can be used in many different ways like weddings, home decor, outdoor party decorations, restaurants, romantic ambiance, DIY decorating, birthdays and much more. And also it's great for emergency use in electricity blackouts.

Luxury designed with different finishes, perfect for your DIY candles as a surprised scented candle gift expressing luxury seasonal greetings.

Bring a luscious and beautiful apothecary aroma to your home with our pretty <u>glass</u> <u>candle jars</u>. Using in your home as a decorative home fragrance packaging container.

## WIDE RANGE OF APPLICATION

Suitable for: home life/coffee shop/restaurant/wedding/party/Christmas etc

HOME LIFE

**COFFEE SHOP** 

RESTAURANT

WEDDING

PARTY

CHRISTMAS ETC