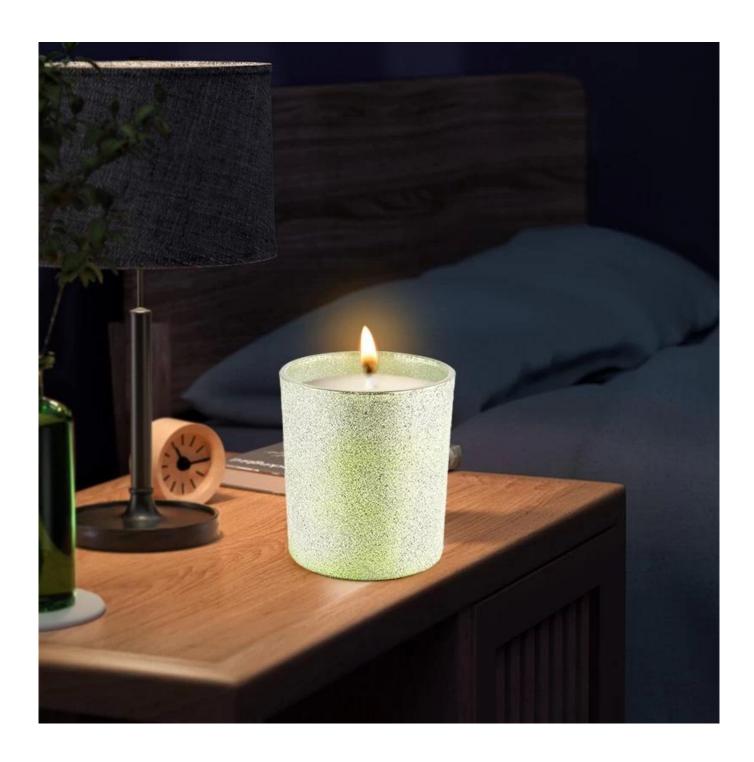

| Capacity | 300ml |
|----------|-------|
| weight   | 290g  |

<u>Sunny Glassware</u> these versatile votive candles can be used in many different ways like weddings, home decor, outdoor party decorations, restaurants, romantic ambiance, DIY decorating, birthdays and much more. And also it's great for emergency use in electricity blackouts.

## WIDE RANGE OF APPLICATION

Suitable for: home life/coffee shop/restaurant/wedding/party/Christmas etc

HOME LIFE

**COFFEE SHOP** 

RESTAURANT

WEDDING

PARTY

CHRISTMAS ETC