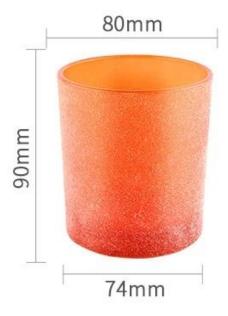

# product description

| product<br>name   | Custom Gift Orange Glass Candle Jar For Decoration Gifts                                       |  |
|-------------------|------------------------------------------------------------------------------------------------|--|
| Sample<br>time    | 1. 5 days if there is glass shape and size 2. 15 days, if you need new shapes and sizes glass  |  |
| Measure           | Item No.:SGHL21121520 Top dia: 80mm Bottom dia: 74mm Height: 90mm Weight: 290g Capacity: 300ml |  |
| Packing           | Normal packing,Individual gift box, PVC box, window box, color box, white box, etc             |  |
| Delivery<br>time  | Within 35 days after the sample and order confirmed                                            |  |
| Payment<br>term   | 30% deposit by T/T in advance and the balance against the copy of B/L                          |  |
| Shipment          | By sea,by air,by Express and your shipping agent is acceptable                                 |  |
| Usage<br>Occasion | Home decor, Wedding Decoration, Wedding Favors, Decoration enhancement,                        |  |