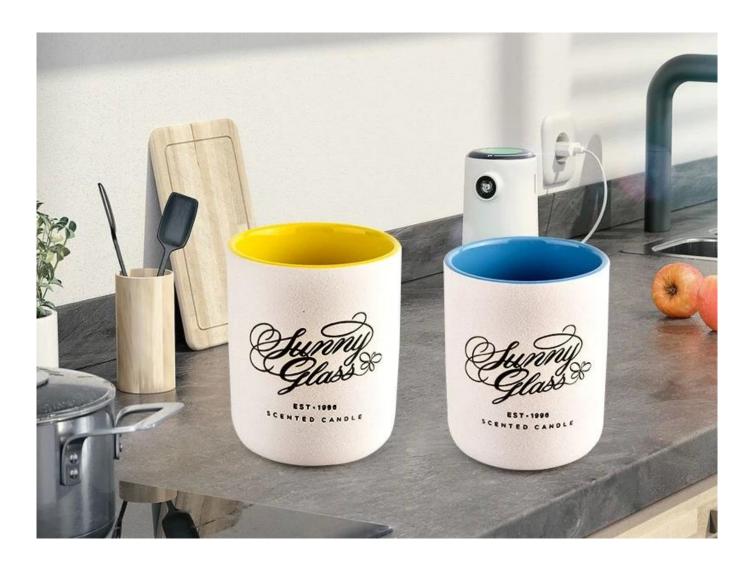

## **Custom Ceramic Candle Jar Scented Candle Container**

- Upmost dedication to design, never compression on quality
- <u>Sunny Glassware</u> strictly protect the customers' designs, all the newly designed items from us haven't been copied in three years.
- Product quality is the major focus in <u>Sunny Glassware</u>. <u>Sunny Glassware</u> once demolished 80,000 pcs of glass vessel with barely visible blemish.

390ml

This youthful and vigorous <u>ceramic candle jars</u> provide various choice. No matter as candle jar, or as storage jar, It can bring warmth and happiness to your life, customize pattern jars provide you more choices that matches with your home decoration. You can work out more patterns for you candle brand!

Unusual shapes and simple style-perfect for presenting your style in any room. Quality, impressive style and these <u>ceramic candle jars</u> so very gift worthy.

This decorative candle jar is the perfect gift for friendship and makes a

elegance high-end gift for your loved ones. Everyone will appreciate the craftsmanship quality of this exquisite <u>ceramic candle jars</u>.

This gorgeous <u>ceramic candle jars</u> matches with any home decoration furniture, for example, dining table, cooking bench, dressing table, tea table, coffee bar and bookshelves. It is also easy going with restaurants and hotels. When the candle is lighted, the room is filled with aroma!