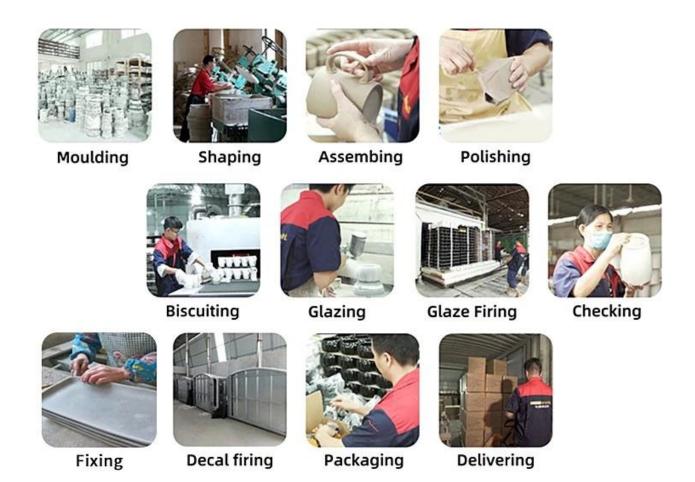

rative candle jar is the perfect gift for friendship and makes a

elegance high-end gift for your loved ones. Everyone will appreciate the craftsmanship quality of this exquisite <u>ceramic candle jars</u>.



This gorgeous <u>ceramic candle jars</u> matches with any home decoration furniture, for example, dining table, cooking bench, dressing table, tea table, coffee bar and bookshelves. It is also easy going with restaurants and hotels. When the candle is lighted, the room is filled with aroma!

## Wide range of application

# WIDE RANGE OF APPLICATION

Suitable for: home life/coffee shop/restaurant/wedding/party/Christmas etc



HOME LIFE



COFFEE SHOP



RESTAURANT



WEDDING



**PARTY** 



CHRISTMAS ETC

Factory

## · FACTORY ·







# **Technological process**

# PROCESS CRAFTS



# **Packing & Shipping**

# 

# Different From The Peer



Own professional shipping company( Shenzhen Sunny Worldwide logistics)



20+ years freight history and WCA members.

# **PACKING**

We have Normal packing, PVC box
Window box,carton box,pallet Color box, White box,ect.
of course,we can customize
Individual gift box for you.





#### 1) Can you combine many items assorted in one container in my first order?

Yes, we can. But the quantity of each ordered item should reach our MOQ.

## 2) If any quality problem, how can you settle it for us?

When discharging the container, you need to inspect all the cargo. If any breakage or

defect products were founded, you must take the pictures from the original carton. All the claims must be presented within 15 working days after dischargin