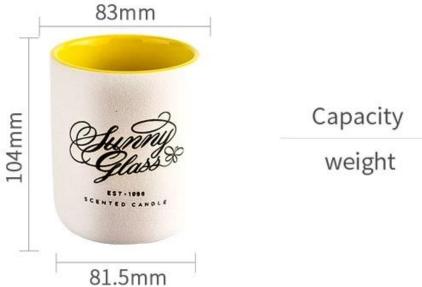

## product description

| product<br>name   | Custom Ceramic Candle Jar Scented Candle Container                                                |
|-------------------|---------------------------------------------------------------------------------------------------|
| Sample<br>time    | 1. 5 days if there is glass shape and size 2. 15 days, if you need new shapes and sizes glass     |
| Measure           | Item No.:SGMK21102732 Top dia: 83mm Bottom dia: 81.5mm Height: 104mm Weight: 307g Capacity: 390ml |
| Packing           | Normal packing, Individual gift box, PVC box, window box, color box, white box, etc               |
| Delivery<br>time  | Within 35 days after the sample and order confirmed                                               |
| Payment<br>term   | 30% deposit by T/T in advance and the balance against the copy of B/L                             |
| Shipment          | By sea,by air,by Express and your shipping agent is acceptable                                    |
| Usage<br>Occasion | Home decor,Wedding Decoration,Wedding Favors,Decoration enhancement,                              |