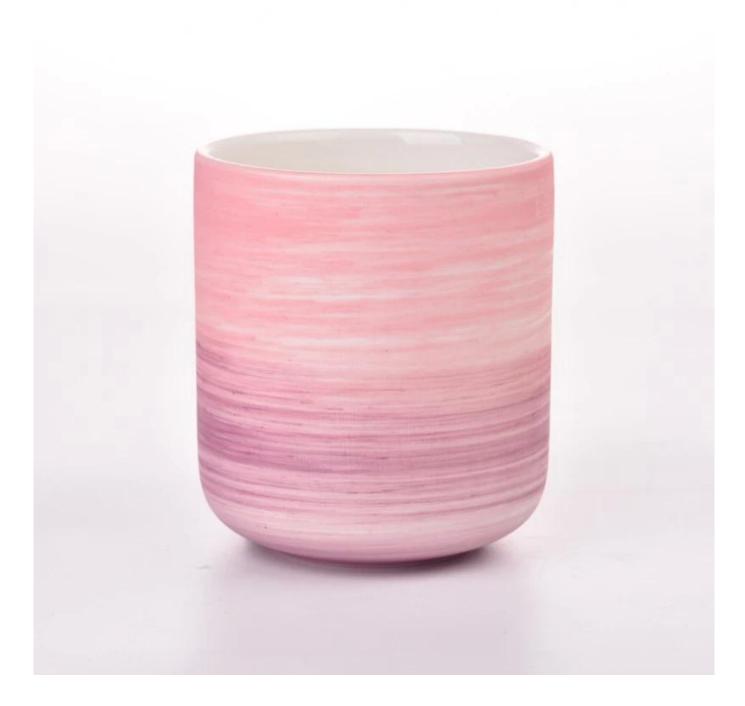

## product description

| product<br>name   | Custom 8oz Ceramic Candle Containers Wholesaler Ceramic jars for home decor                                          |
|-------------------|----------------------------------------------------------------------------------------------------------------------|
| Sample<br>time    | <ol> <li>5 days if there is glass shape and size</li> <li>15 days, if you need new shapes and sizes glass</li> </ol> |
| Measure           | Item No.:SGMK23041517<br>Top dia: 87mm<br>Bottom dia: 50mm<br>Height: 96mm<br>Weight: 301g<br>Capacity: 391ml        |
| Packing           | Normal packing,Individual gift box, PVC box, window box, color box, white box, etc                                   |
| Delivery<br>time  | Within 35 days after the sample and order confirmed                                                                  |
| Payment<br>term   | 30% deposit by T/T in advance and the balance against the copy of B/L                                                |
| Shipment          | By sea,by air,by Express and your shipping agent is acceptable                                                       |
| Usage<br>Occasion | Home decor,Wedding Decoration,Wedding Favors,Decoration enhancement,                                                 |

Unusual shapes and simple style-perfect for presenting your style in any room. Quality, impressive style and these <u>ceramic candle jars</u> so very gift worthy.

This decorative candle jar is the perfect gift for friendship and makes a elegance high-end gift for your loved ones. Everyone will appreciate the craftsmanship quality of this exquisite <u>ceramic candle jars.</u>

This gorgeous <u>ceramic candle jars</u> matches with any home decoration furniture, for example, dining table, cooking bench, dressing table, tea table, coffee bar and bookshelves. It is also easy going with restaurants and hotels. When the candle is lighted, the room is filled with aroma!