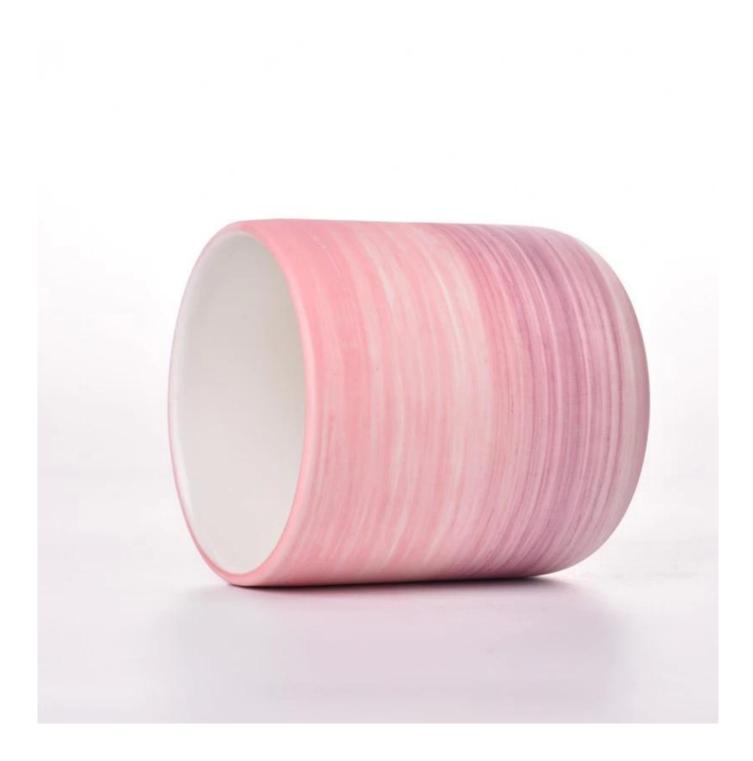

## product description

| product<br>name   | Custom 8oz Ceramic Candle Containers Wholesaler Ceramic jars for home decor                                          |
|-------------------|----------------------------------------------------------------------------------------------------------------------|
| Sample<br>time    | <ol> <li>5 days if there is glass shape and size</li> <li>15 days, if you need new shapes and sizes glass</li> </ol> |
| Measure           | Item No.:SGMK23041517<br>Top dia: 87mm<br>Bottom dia: 50mm<br>Height: 96mm<br>Weight: 301g<br>Capacity: 391ml        |
| Packing           | Normal packing,Individual gift box, PVC box, window box, color box, white box, etc                                   |
| Delivery<br>time  | Within 35 days after the sample and order confirmed                                                                  |
| Payment<br>term   | 30% deposit by T/T in advance and the balance against the copy of B/L                                                |
| Shipment          | By sea,by air,by Express and your shipping agent is acceptable                                                       |
| Usage<br>Occasion | Home decor,Wedding Decoration,Wedding Favors,Decoration enhancement,                                                 |

Unusual shapes and simple style-perfect for presenting your style in any room. Quality, impressive style and these <u>ceramic candle jars</u> so very gift worthy.

This decorative candle jar is the perfect gift for friendship and makes a elegance high-end gift for your loved ones. Everyone will appreciate the craftsmanship quality of this exquisite <u>ceramic candle jars.</u>

This gorgeous <u>ceramic candle jars</u> matches with any home decoration furniture, for example, dining table, cooking bench, dressing table, tea table, coffee bar and bookshelves. It is also easy going with restaurants and hotels. When the candle is lighted, the room is filled with aroma!