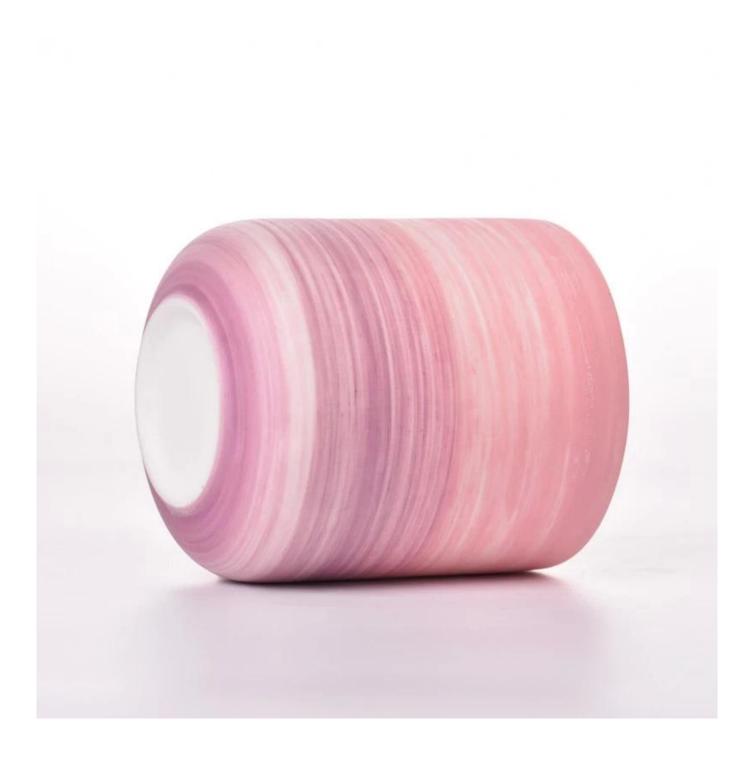

## product description

| product<br>name   | Custom 8oz Ceramic Candle Containers Wholesaler Ceramic jars for home decor                                          |
|-------------------|----------------------------------------------------------------------------------------------------------------------|
| Sample<br>time    | <ol> <li>5 days if there is glass shape and size</li> <li>15 days, if you need new shapes and sizes glass</li> </ol> |
| Measure           | Item No.:SGMK23041517<br>Top dia: 87mm<br>Bottom dia: 50mm<br>Height: 96mm<br>Weight: 301g<br>Capacity: 391ml        |
| Packing           | Normal packing,Individual gift box, PVC box, window box, color box, white box, etc                                   |
| Delivery<br>time  | Within 35 days after the sample and order confirmed                                                                  |
| Payment<br>term   | 30% deposit by T/T in advance and the balance against the copy of B/L                                                |
| Shipment          | By sea,by air,by Express and your shipping agent is acceptable                                                       |
| Usage<br>Occasion | Home decor,Wedding Decoration,Wedding Favors,Decoration enhancement,                                                 |

Unusual shapes and simple style-perfect for presenting your style in any room. Quality, impressive style and these <u>ceramic candle jars</u> so very gift worthy.

This decorative candle jar is the perfect gift for friendship and makes a elegance high-end gift for your loved ones. Everyone will appreciate the craftsmanship quality of this exquisite <u>ceramic candle jars.</u>

This gorgeous <u>ceramic candle jars</u> matches with any home decoration furniture, for example, dining table, cooking bench, dressing table, tea table, coffee bar and bookshelves. It is also easy going with restaurants and hotels. When the candle is lighted, the room is filled with aroma!