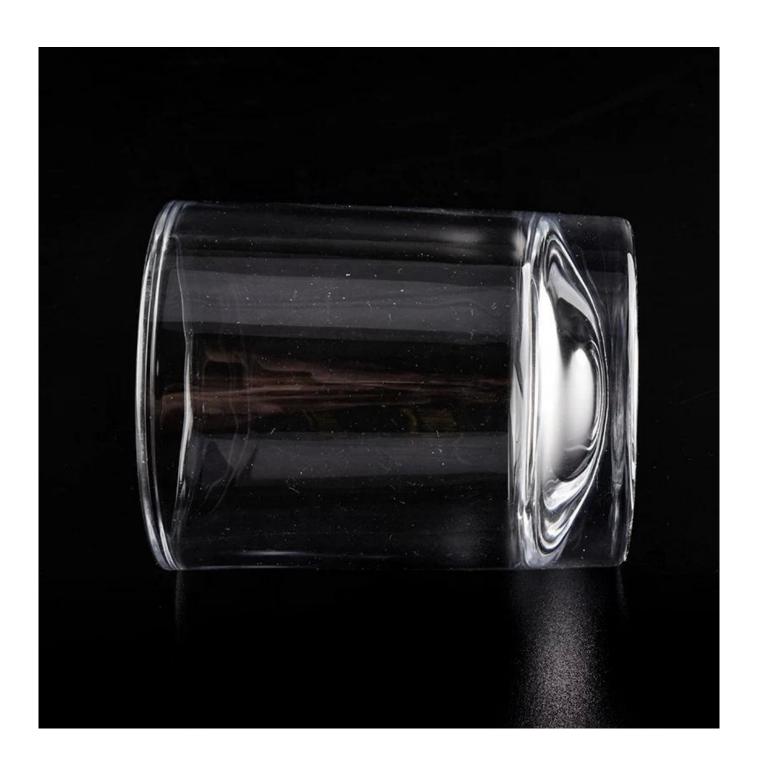

### 80% Fragrance Brands Supplier

Focus on fragrance products over 10 years

**Product Description** 

Specification

Size

Product Name Crystal thick wall clear empty glass jar for candle making 6oz 8oz 10oz

Top dia: 83±1mm Bottom dia: 76±1mm Height:103±1mm

Thickness: 6±0.5mm Weight: 509±10g Capacity: 280±10ml

Delivery time Within 35 days after the sample and order confirmed

Shipment By sea,by air,by Express and your shipping agent is acceptable

Packing & Delivery