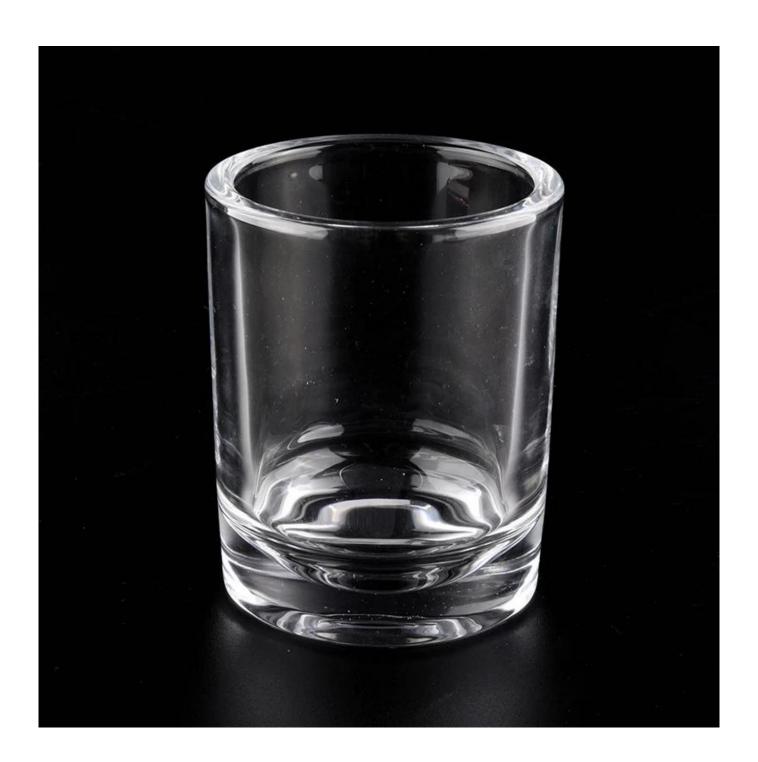

### 80% Fragrance Brands Supplier

Focus on fragrance products over 10 years

**Product Description** 

Specification

Size

Product Name Crystal thick wall clear empty glass jar for candle making 6oz 8oz 10oz

Top dia: 83±1mm Bottom dia: 76±1mm Height:103±1mm

Thickness: 6±0.5mm Weight: 509±10g Capacity: 280±10ml

Delivery time Within 35 days after the sample and order confirmed

Shipment By sea,by air,by Express and your shipping agent is acceptable

Packing & Delivery