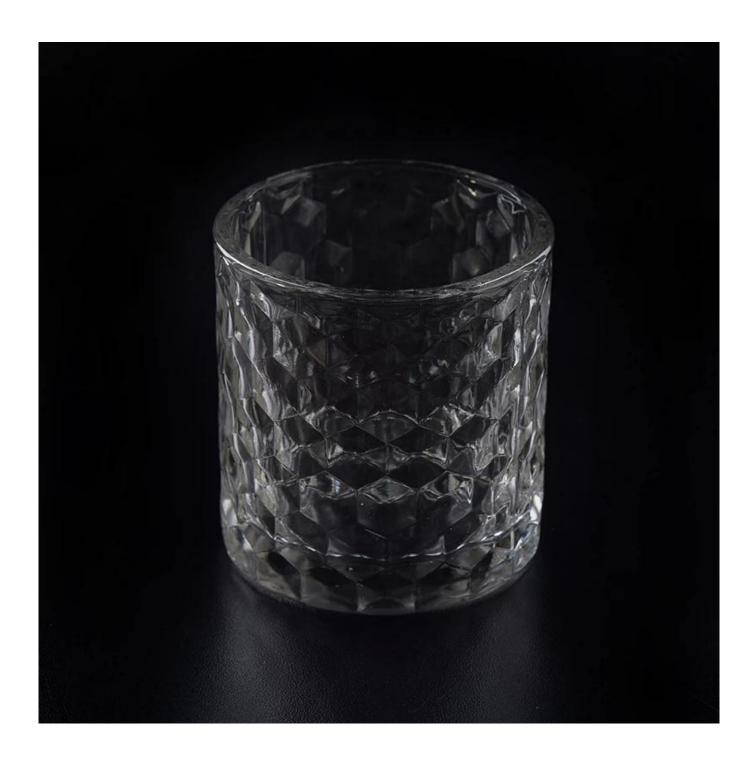

# Crystal hexagon glass candle holder home decoration wholesale

#### **Product Description**

This **candle holder** is designed by our professional designers team. It is made from deep processing and kept good quality. It is suitable for home, wedding, party decorations and so on.

|                | Crystal hexagon glass candle holder home decoration wholesale                                                          |
|----------------|------------------------------------------------------------------------------------------------------------------------|
| Sample time    | <ul><li>1. 5 days if at exist shaped and size of glass</li><li>2. 15 days if need new shape or size of glass</li></ul> |
| Measure(mm)    | Top dia: 70mm<br>Bottom dia: 68mm<br>Height: 75mm<br>Weight: 219g<br>Capacity: 180ml                                   |
| Packing        | Normal packing, Individual gift box, PVC box, window box, color box, white box, etc                                    |
| Delivery time  | Within 35 days after the sample and order confirmed                                                                    |
| Payment term   | 30% deposit by T/T in advance and the balance against the copy of B/L                                                  |
| Shipment       | By sea,by air,by Express and your shipping agent is acceptable                                                         |
| Usage Occasion | Home decor, Wedding Decoration, Wedding Favors, Decoration enhancement,                                                |