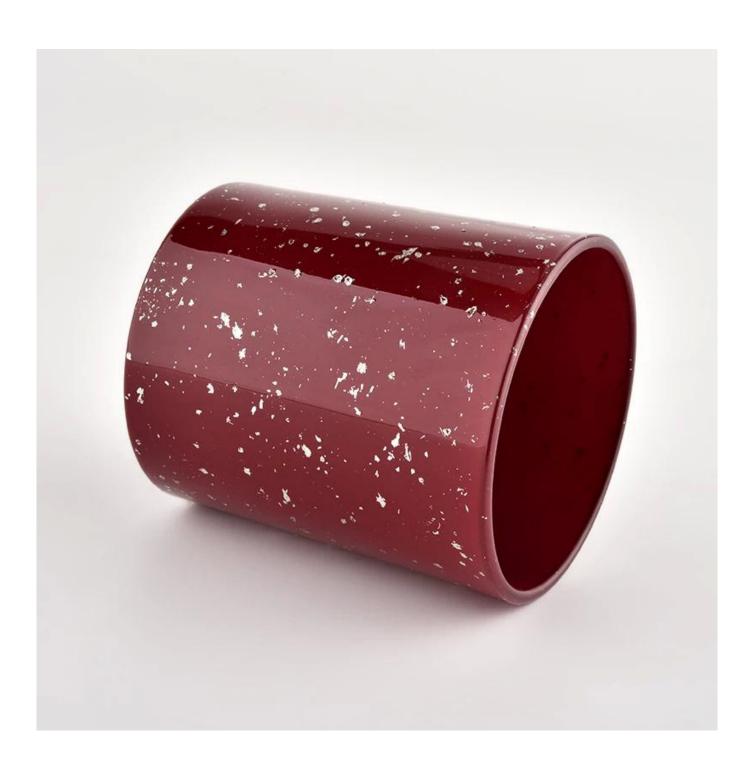

### Creative red glass jars decorative candle holders Wedding

| product name      | Creative red glass jars decorative candle holders Wedding                                                            |
|-------------------|----------------------------------------------------------------------------------------------------------------------|
| Sample time       | <ol> <li>5 days if there is glass shape and size</li> <li>15 days, if you need new shapes and sizes glass</li> </ol> |
| Measure           | Item No.:SGHL21112611 Top dia:80mm Bottom dia:74mm Height:90mm Weight:303g Capacity:290ml                            |
| Packing           | Normal packing, Individual gift box, PVC box, window box, color box, white box, etc                                  |
| Delivery time     | Within 35 days after the sample and order confirmed                                                                  |
| Payment term      | 30% deposit by T/T in advance and the balance against the copy of B/L                                                |
| Shipment          | By sea,by air,by Express and your shipping agent is acceptable                                                       |
| Usage<br>Occasion | Home decor, Wedding Decoration, Wedding Favors, Decoration enhancement,                                              |