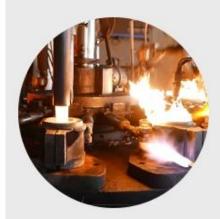

## **Process Crafts**

# **PROCESS CRAFTS**

1. Raw Material

2. Melting

3. Cutting

4. Filling

5. Molding

6. Polishing

7. Annealing