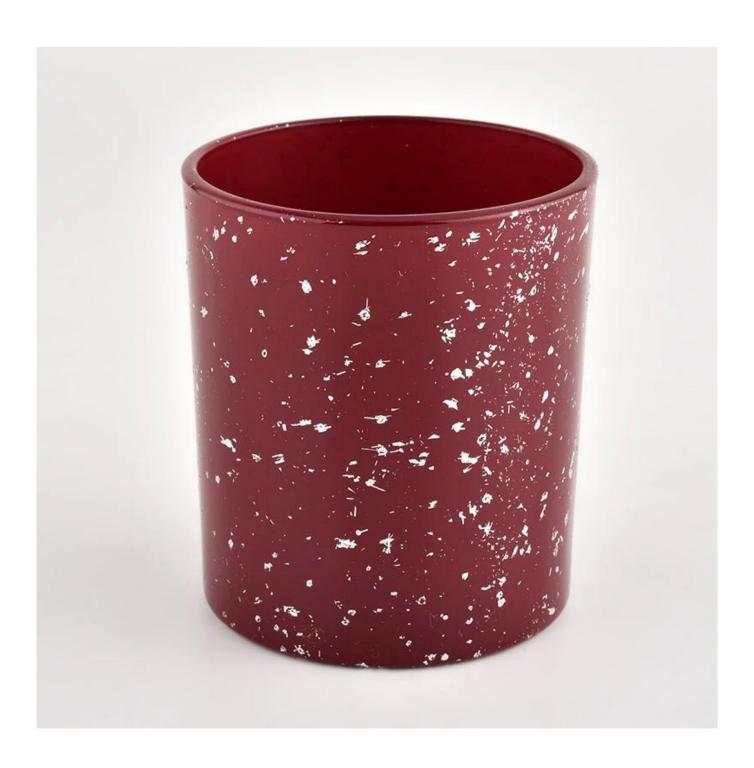

### Creative red glass jars decorative candle holders Wedding

| product name      | Creative red glass jars decorative candle holders Wedding                                                            |
|-------------------|----------------------------------------------------------------------------------------------------------------------|
| Sample time       | <ol> <li>5 days if there is glass shape and size</li> <li>15 days, if you need new shapes and sizes glass</li> </ol> |
| Measure           | Item No.:SGHL21112611 Top dia:80mm Bottom dia:74mm Height:90mm Weight:303g Capacity:290ml                            |
| Packing           | Normal packing, Individual gift box, PVC box, window box, color box, white box, etc                                  |
| Delivery time     | Within 35 days after the sample and order confirmed                                                                  |
| Payment term      | 30% deposit by T/T in advance and the balance against the copy of B/L                                                |
| Shipment          | By sea,by air,by Express and your shipping agent is acceptable                                                       |
| Usage<br>Occasion | Home decor, Wedding Decoration, Wedding Favors, Decoration enhancement,                                              |