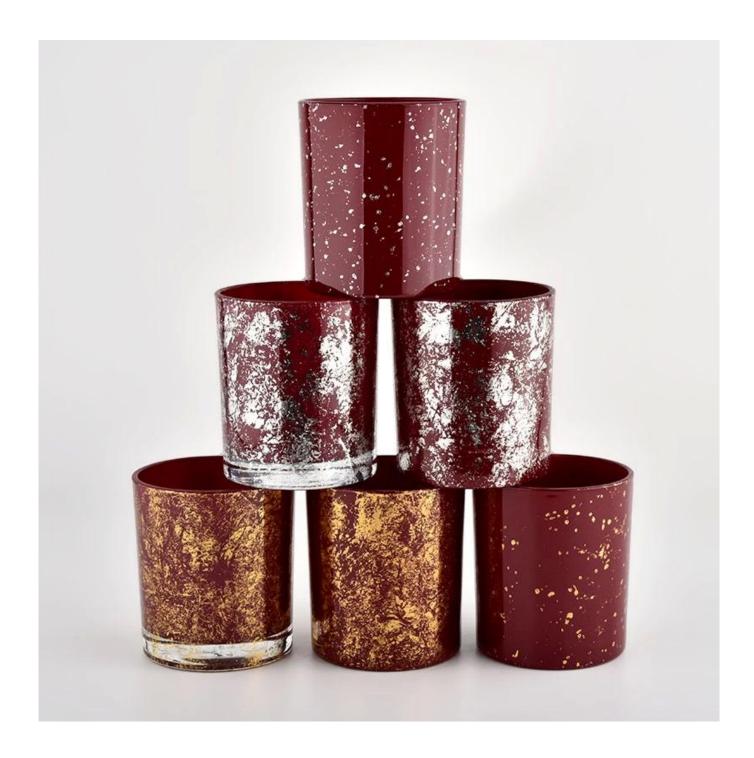

### Creative red glass jars decorative candle holders Wedding

### **Product Description**

The cylinder glass candle holders are designed by our professional designers

team. It is made from deep processing and kept good quality. It is suitable for home, wedding, party decorations and so on.

| product name      | Creative red glass jars decorative candle holders Wedding                                                            |
|-------------------|----------------------------------------------------------------------------------------------------------------------|
| Sample time       | <ol> <li>5 days if there is glass shape and size</li> <li>15 days, if you need new shapes and sizes glass</li> </ol> |
| Measure           | Item No.:SGHL21112611 Top dia:80mm Bottom dia:74mm Height:90mm Weight:303g Capacity:290ml                            |
| Packing           | Normal packing, Individual gift box, PVC box, window box, color box, white box, etc                                  |
| Delivery time     | Within 35 days after the sample and order confirmed                                                                  |
| Payment term      | 30% deposit by T/T in advance and the balance against the copy of B/L                                                |
| Shipment          | By sea,by air,by Express and your shipping agent is acceptable                                                       |
| Usage<br>Occasion | Home decor, Wedding Decoration, Wedding Favors, Decoration enhancement,                                              |