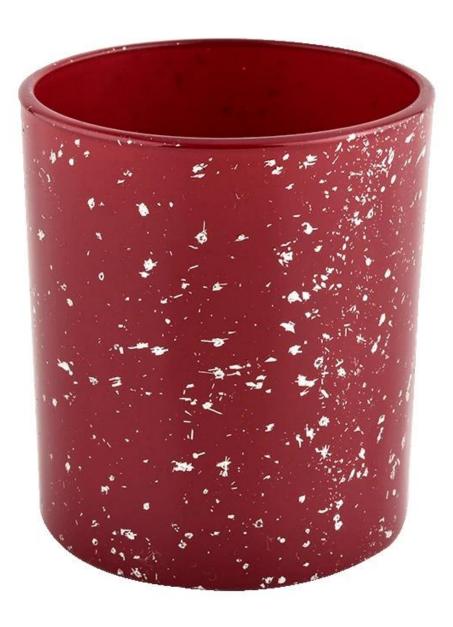

### Creative red glass jars decorative candle holders Wedding

| product name      | Creative red glass jars decorative candle holders Wedding                                                            |
|-------------------|----------------------------------------------------------------------------------------------------------------------|
| Sample time       | <ol> <li>5 days if there is glass shape and size</li> <li>15 days, if you need new shapes and sizes glass</li> </ol> |
| Measure           | Item No.:SGHL21112611 Top dia:80mm Bottom dia:74mm Height:90mm Weight:303g Capacity:290ml                            |
| Packing           | Normal packing, Individual gift box, PVC box, window box, color box, white box, etc                                  |
| Delivery time     | Within 35 days after the sample and order confirmed                                                                  |
| Payment term      | 30% deposit by T/T in advance and the balance against the copy of B/L                                                |
| Shipment          | By sea,by air,by Express and your shipping agent is acceptable                                                       |
| Usage<br>Occasion | Home decor, Wedding Decoration, Wedding Favors, Decoration enhancement,                                              |