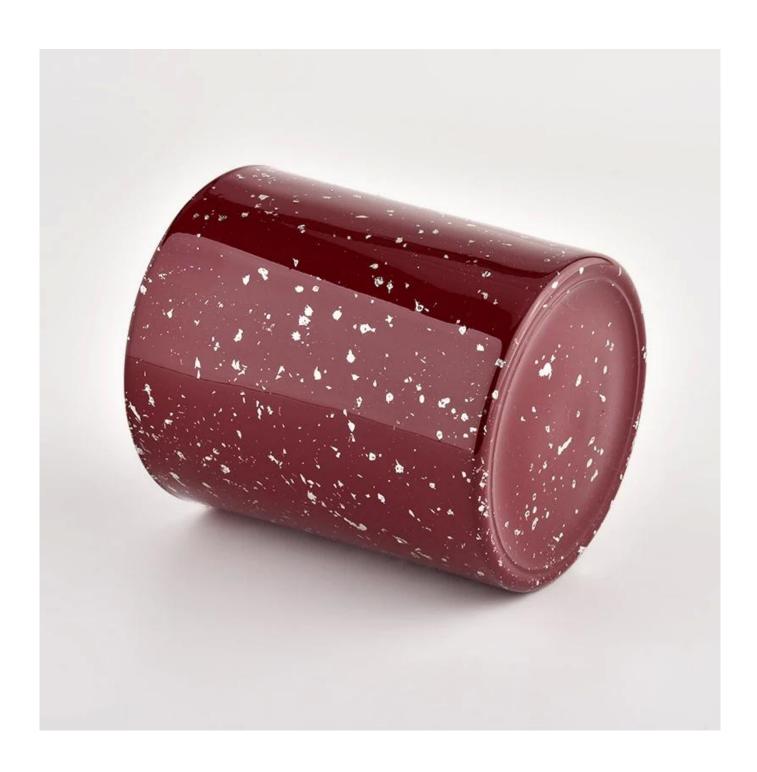

### Creative red glass jars decorative candle holders Wedding

### **Product Description**

The cylinder glass candle holders are designed by our professional designers

team. It is made from deep processing and kept good quality. It is suitable for home, wedding, party decorations and so on.

| product name      | Creative red glass jars decorative candle holders Wedding                                                            |
|-------------------|----------------------------------------------------------------------------------------------------------------------|
| Sample time       | <ol> <li>5 days if there is glass shape and size</li> <li>15 days, if you need new shapes and sizes glass</li> </ol> |
| Measure           | Item No.:SGHL21112611 Top dia:80mm Bottom dia:74mm Height:90mm Weight:303g Capacity:290ml                            |
| Packing           | Normal packing, Individual gift box, PVC box, window box, color box, white box, etc                                  |
| Delivery time     | Within 35 days after the sample and order confirmed                                                                  |
| Payment term      | 30% deposit by T/T in advance and the balance against the copy of B/L                                                |
| Shipment          | By sea,by air,by Express and your shipping agent is acceptable                                                       |
| Usage<br>Occasion | Home decor, Wedding Decoration, Wedding Favors, Decoration enhancement,                                              |