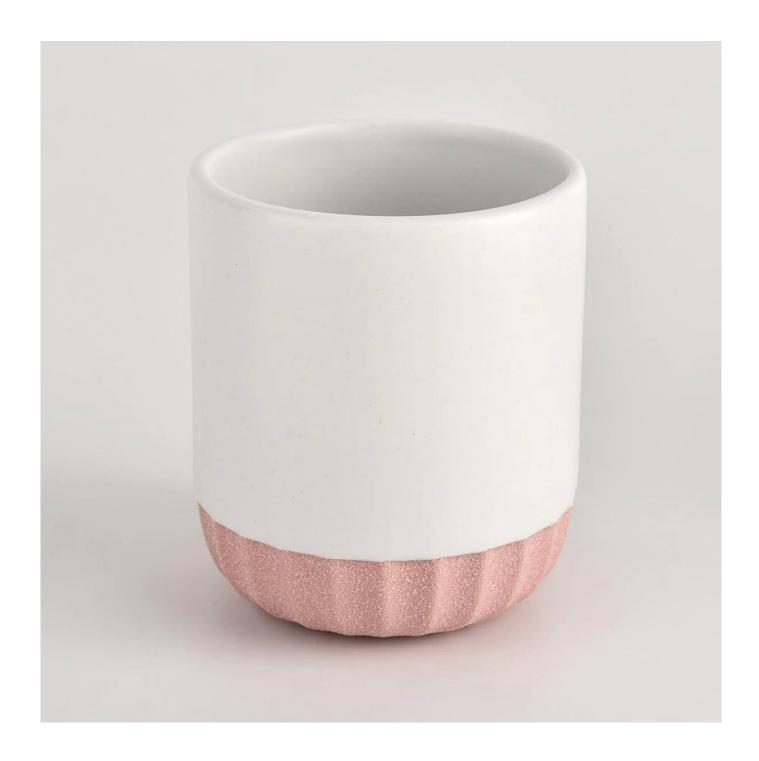

## product description

| product<br>name   | <u>Creative candle holder</u> christmas decoration cylinder ceramic empty candle jars with lids  |  |  |
|-------------------|--------------------------------------------------------------------------------------------------|--|--|
| Sample<br>time    | 1. 5 days if there is glass shape and size<br>2. 15 days, if you need new shapes and sizes glass |  |  |
| Measure           | Item No.:SGMK21102720 Top dia: 79mm Bottom dia: 75mm Height: 92mm Weight: 285g Capacity: 271ml   |  |  |
| Packing           | Normal packing,Individual gift box, PVC box, window box, color box, white box, etc               |  |  |
| Delivery<br>time  | Within 35 days after the sample and order confirmed                                              |  |  |
| Payment<br>term   | 30% deposit by T/T in advance and the balance against the copy of B/L                            |  |  |
| Shipment          | By sea,by air,by Express and your shipping agent is acceptable                                   |  |  |
| Usage<br>Occasion | Home decor,Wedding Decoration,Wedding Favors,Decoration enhancement,                             |  |  |

This youthful and vigorous <u>ceramic candle jars</u> provide various choice. No matter as candle jar, or as storage jar, It can bring warmth and happiness to your life, customize pattern jars provide you more choices that matches with your home decoration. You can work out more patterns for you candle brand!