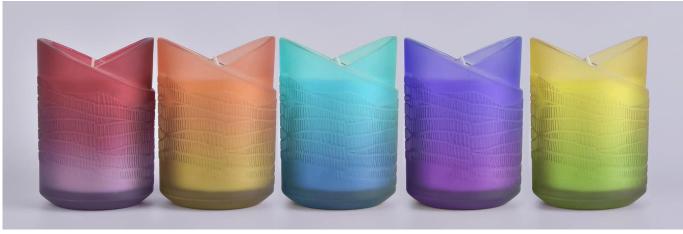

# **About us**

Colorful glass candle holder, unique glass vessel for candle making

| Product name   | Colorful glass candle holder, unique glass vessel for candle making                                                |  |  |
|----------------|--------------------------------------------------------------------------------------------------------------------|--|--|
| Specification  | Caliber: 78.3mm Peak: 113mm Nadir: 95.4mm Bottom diameter: 77.6mm Weight: 402g Capacity: 289ml Wall thickness: 4mm |  |  |
| Sample time    | 5 days if at exist shaped and size of glass     15 days if need new shape or size of glass                         |  |  |
| Packing        | Normal packing,Individual gift box, PVC box, window box, color box, white box, etc                                 |  |  |
| Delivery time  | Within 35 days after the sample and order confirmed                                                                |  |  |
| Payment term   | 30% deposit by T/T in advance and the balance against the copy of B/L                                              |  |  |
| Shipment       | By sea,by air,by Express and your shipping agent is acceptable                                                     |  |  |
| Usage Occasion | Home decor, Wedding Decoration, Wedding Favors, Decoration enhancement,                                            |  |  |