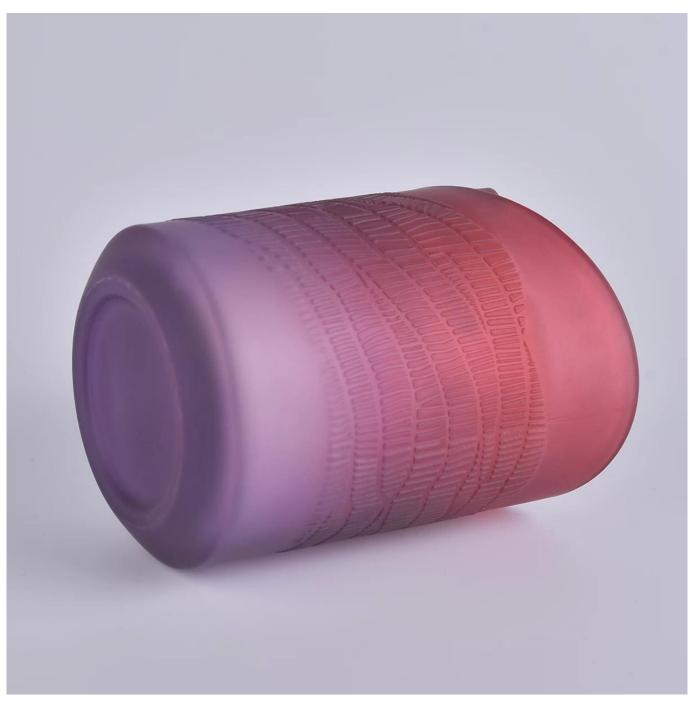

# **About us**

Colorful glass candle holder, unique glass vessel for candle making

| Product name   | Colorful glass candle holder, unique glass vessel for candle making                                                |  |  |
|----------------|--------------------------------------------------------------------------------------------------------------------|--|--|
| Specification  | Caliber: 78.3mm Peak: 113mm Nadir: 95.4mm Bottom diameter: 77.6mm Weight: 402g Capacity: 289ml Wall thickness: 4mm |  |  |
| Sample time    | 5 days if at exist shaped and size of glass     15 days if need new shape or size of glass                         |  |  |
| Packing        | Normal packing,Individual gift box, PVC box, window box, color box, white box, etc                                 |  |  |
| Delivery time  | Within 35 days after the sample and order confirmed                                                                |  |  |
| Payment term   | 30% deposit by T/T in advance and the balance against the copy of B/L                                              |  |  |
| Shipment       | By sea,by air,by Express and your shipping agent is acceptable                                                     |  |  |
| Usage Occasion | Home decor, Wedding Decoration, Wedding Favors, Decoration enhancement,                                            |  |  |