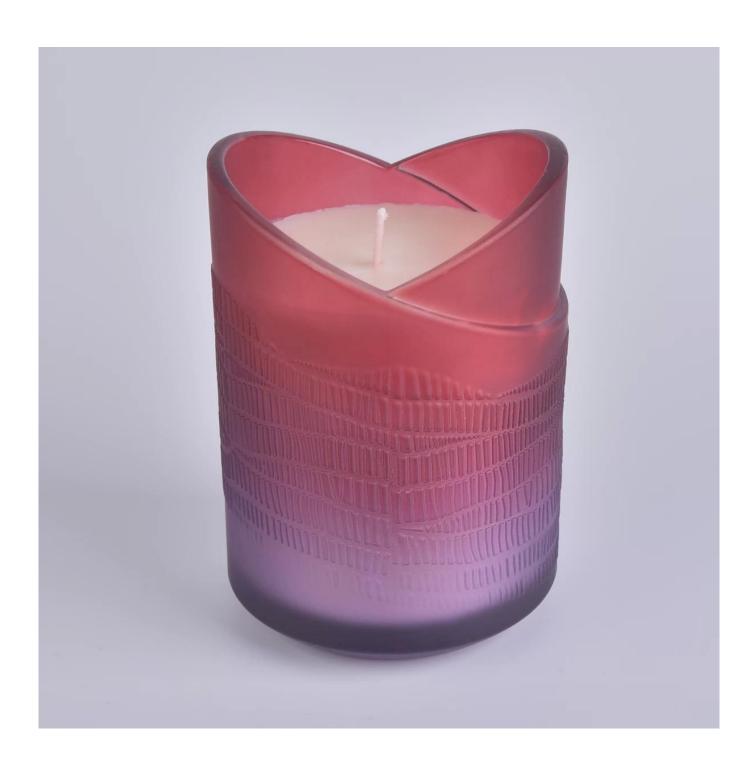

# **About us**

Colorful glass candle holder, unique glass vessel for candle making

| Product name   | Colorful glass candle holder, unique glass vessel for candle making                                                |  |  |
|----------------|--------------------------------------------------------------------------------------------------------------------|--|--|
| Specification  | Caliber: 78.3mm Peak: 113mm Nadir: 95.4mm Bottom diameter: 77.6mm Weight: 402g Capacity: 289ml Wall thickness: 4mm |  |  |
| Sample time    | 5 days if at exist shaped and size of glass     15 days if need new shape or size of glass                         |  |  |
| Packing        | Normal packing,Individual gift box, PVC box, window box, color box, white box, etc                                 |  |  |
| Delivery time  | Within 35 days after the sample and order confirmed                                                                |  |  |
| Payment term   | 30% deposit by T/T in advance and the balance against the copy of B/L                                              |  |  |
| Shipment       | By sea,by air,by Express and your shipping agent is acceptable                                                     |  |  |
| Usage Occasion | Home decor, Wedding Decoration, Wedding Favors, Decoration enhancement,                                            |  |  |