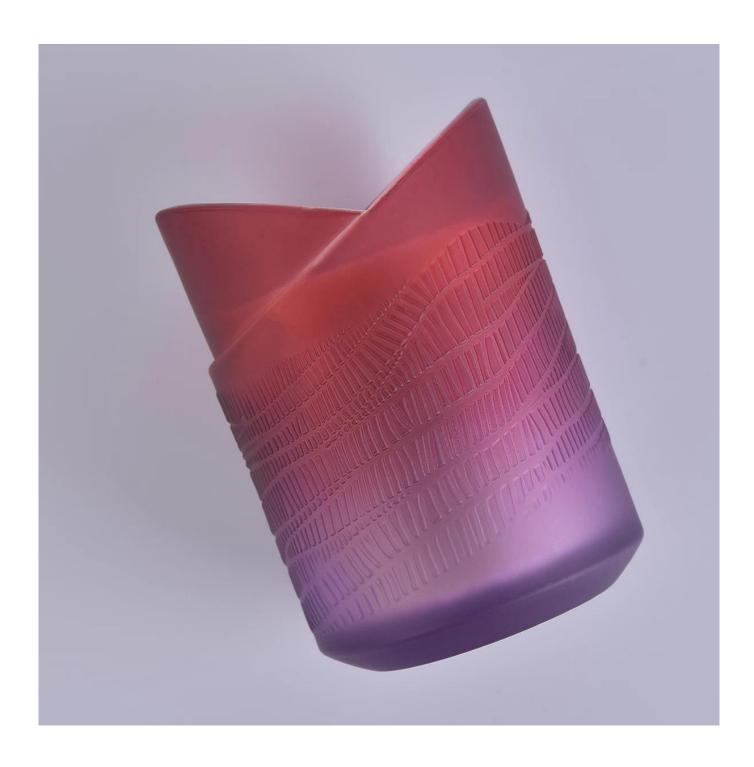

# **About us**

Colorful glass candle holder, unique glass vessel for candle making

| Product name   | Colorful glass candle holder, unique glass vessel for candle making                                                |  |  |
|----------------|--------------------------------------------------------------------------------------------------------------------|--|--|
| Specification  | Caliber: 78.3mm Peak: 113mm Nadir: 95.4mm Bottom diameter: 77.6mm Weight: 402g Capacity: 289ml Wall thickness: 4mm |  |  |
| Sample time    | 5 days if at exist shaped and size of glass     15 days if need new shape or size of glass                         |  |  |
| Packing        | Normal packing,Individual gift box, PVC box, window box, color box, white box, etc                                 |  |  |
| Delivery time  | Within 35 days after the sample and order confirmed                                                                |  |  |
| Payment term   | 30% deposit by T/T in advance and the balance against the copy of B/L                                              |  |  |
| Shipment       | By sea,by air,by Express and your shipping agent is acceptable                                                     |  |  |
| Usage Occasion | Home decor, Wedding Decoration, Wedding Favors, Decoration enhancement,                                            |  |  |