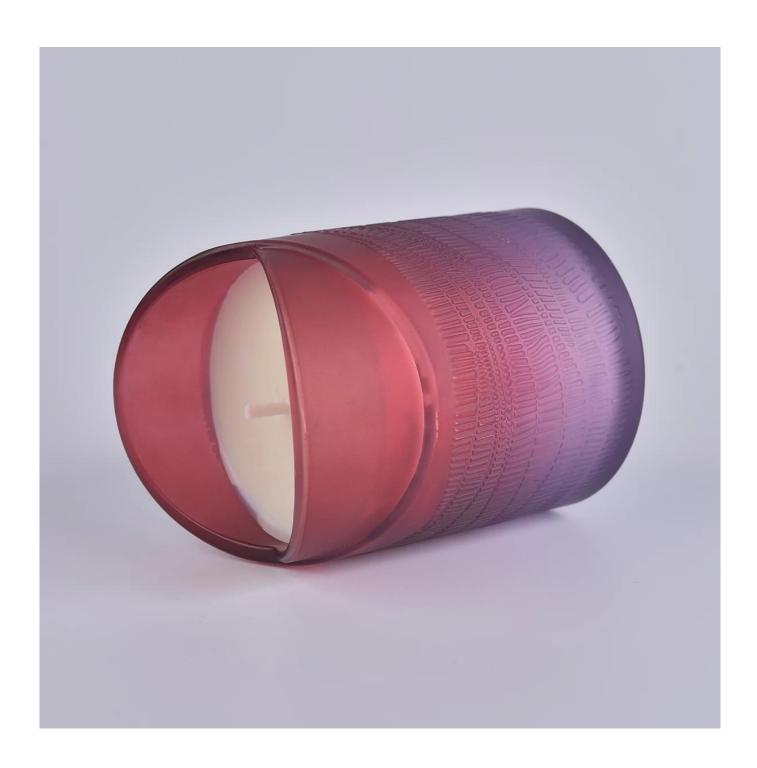

# **About us**

Colorful glass candle holder, unique glass vessel for candle making

| Product name   | Colorful glass candle holder, unique glass vessel for candle making                                                |  |  |
|----------------|--------------------------------------------------------------------------------------------------------------------|--|--|
| Specification  | Caliber: 78.3mm Peak: 113mm Nadir: 95.4mm Bottom diameter: 77.6mm Weight: 402g Capacity: 289ml Wall thickness: 4mm |  |  |
| Sample time    | 5 days if at exist shaped and size of glass     15 days if need new shape or size of glass                         |  |  |
| Packing        | Normal packing,Individual gift box, PVC box, window box, color box, white box, etc                                 |  |  |
| Delivery time  | Within 35 days after the sample and order confirmed                                                                |  |  |
| Payment term   | 30% deposit by T/T in advance and the balance against the copy of B/L                                              |  |  |
| Shipment       | By sea,by air,by Express and your shipping agent is acceptable                                                     |  |  |
| Usage Occasion | Home decor, Wedding Decoration, Wedding Favors, Decoration enhancement,                                            |  |  |