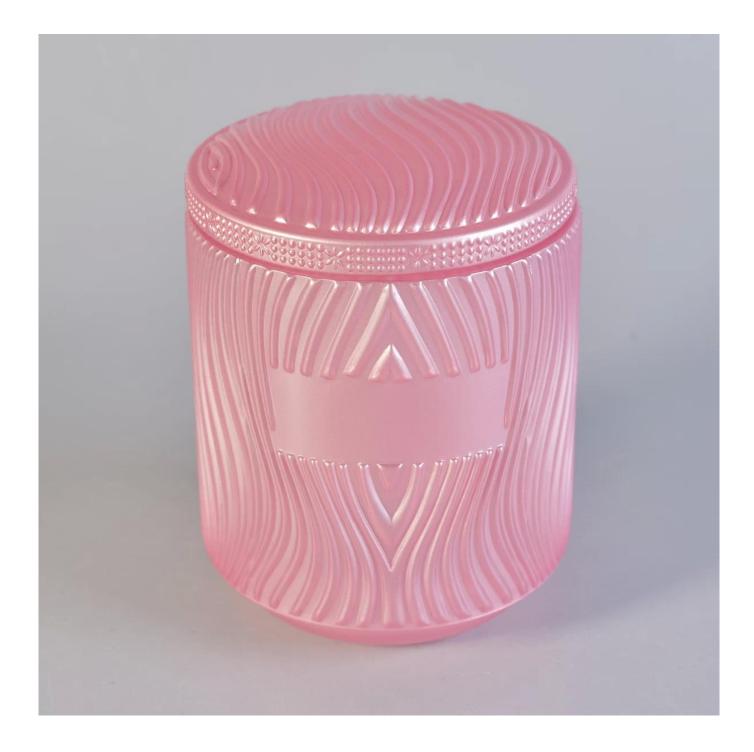

Colored glass candle container, unique glass candle holder with embossed pattern

### **Product Description**

| Product name   | Colored glass candle container, unique glass<br>candle holder with embossed pattern                                 |
|----------------|---------------------------------------------------------------------------------------------------------------------|
| Specification  | Top dia: 95mm<br>Bottom dia:82mm<br>Height: 110mm<br>Capacity: 510ml<br>Weight: 500g<br>Lid:                        |
|                | Dia: 95mm<br>Height: 11mm<br>Weight:150g                                                                            |
| Sample time    | <ol> <li>5 days if at exist shaped and size of glass</li> <li>15 days if need new shape or size of glass</li> </ol> |
| Packing        | Normal packing,Individual gift box, PVC box, window box, color box, white box, etc                                  |
| Delivery time  | Within 35 days after the sample and order confirmed                                                                 |
| Payment term   | 30% deposit by T/T in advance and the balance against the copy of B/L                                               |
| Shipment       | By sea,by air,by Express and your shipping agent is acceptable                                                      |
| Usage Occasion | Home decor, Wedding Decoration, Wedding Favors, Decoration enhancement,                                             |