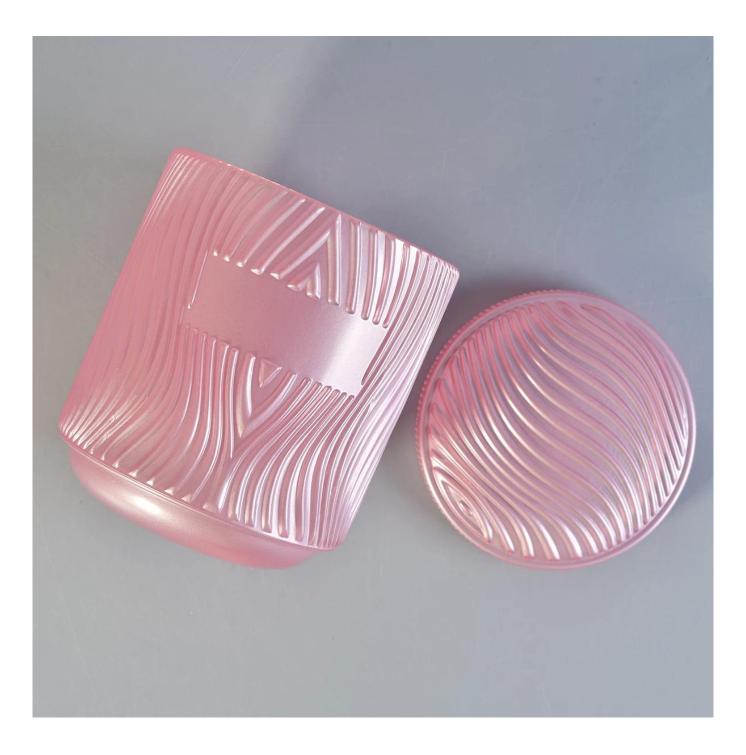

Colored glass candle container, unique glass candle holder with embossed pattern

### **Product Description**

| Product name   | Colored glass candle container, unique glass<br>candle holder with embossed pattern                                 |
|----------------|---------------------------------------------------------------------------------------------------------------------|
| Specification  | Top dia: 95mm<br>Bottom dia:82mm<br>Height: 110mm<br>Capacity: 510ml<br>Weight: 500g<br>Lid:                        |
|                | Dia: 95mm<br>Height: 11mm<br>Weight:150g                                                                            |
| Sample time    | <ol> <li>5 days if at exist shaped and size of glass</li> <li>15 days if need new shape or size of glass</li> </ol> |
| Packing        | Normal packing,Individual gift box, PVC box, window box, color box, white box, etc                                  |
| Delivery time  | Within 35 days after the sample and order confirmed                                                                 |
| Payment term   | 30% deposit by T/T in advance and the balance against the copy of B/L                                               |
| Shipment       | By sea,by air,by Express and your shipping agent is acceptable                                                      |
| Usage Occasion | Home decor, Wedding Decoration, Wedding Favors, Decoration enhancement,                                             |