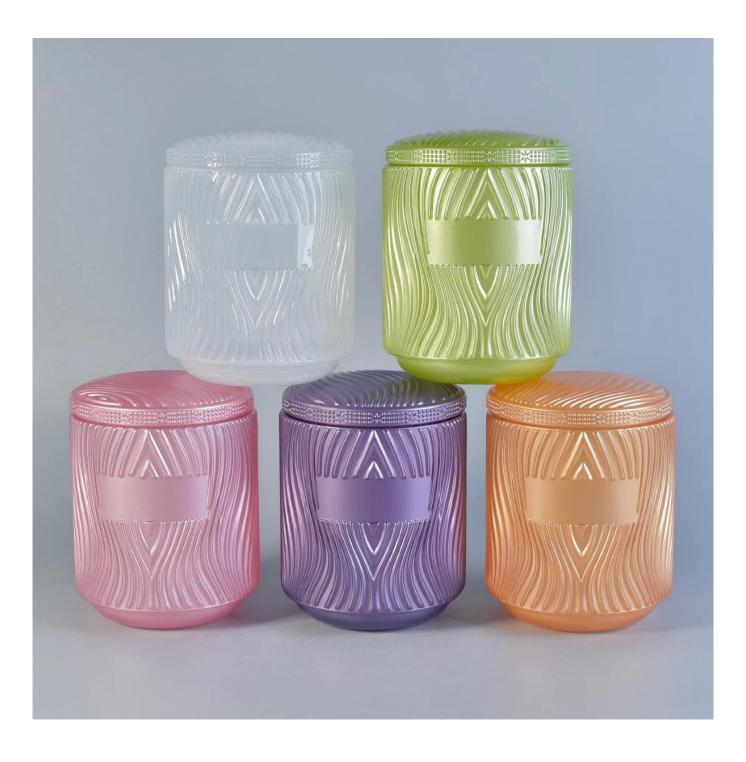

Colored glass candle container, unique glass candle holder with embossed pattern

### **Product Description**

| Product name   | Colored glass candle container, unique glass<br>candle holder with embossed pattern                                 |
|----------------|---------------------------------------------------------------------------------------------------------------------|
| Specification  | Top dia: 95mm<br>Bottom dia:82mm<br>Height: 110mm<br>Capacity: 510ml<br>Weight: 500g<br>Lid:                        |
|                | Dia: 95mm<br>Height: 11mm<br>Weight:150g                                                                            |
| Sample time    | <ol> <li>5 days if at exist shaped and size of glass</li> <li>15 days if need new shape or size of glass</li> </ol> |
| Packing        | Normal packing,Individual gift box, PVC box, window box, color box, white box, etc                                  |
| Delivery time  | Within 35 days after the sample and order confirmed                                                                 |
| Payment term   | 30% deposit by T/T in advance and the balance against the copy of B/L                                               |
| Shipment       | By sea,by air,by Express and your shipping agent is acceptable                                                      |
| Usage Occasion | Home decor, Wedding Decoration, Wedding Favors, Decoration enhancement,                                             |