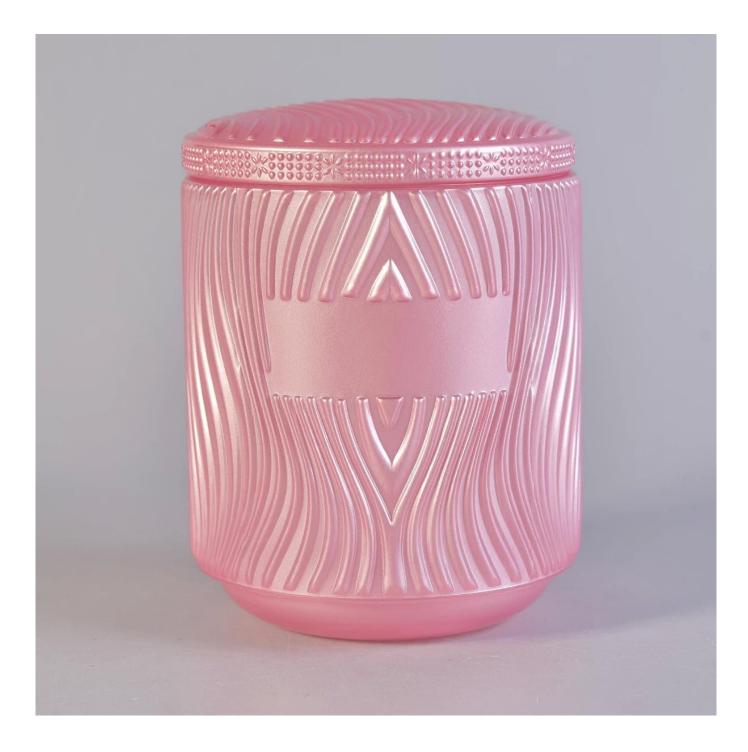

Colored glass candle container, unique glass candle holder with embossed pattern

### **Product Description**

| Product name   | Colored glass candle container, unique glass<br>candle holder with embossed pattern                                 |
|----------------|---------------------------------------------------------------------------------------------------------------------|
| Specification  | Top dia: 95mm<br>Bottom dia:82mm<br>Height: 110mm<br>Capacity: 510ml<br>Weight: 500g<br>Lid:                        |
|                | Dia: 95mm<br>Height: 11mm<br>Weight:150g                                                                            |
| Sample time    | <ol> <li>5 days if at exist shaped and size of glass</li> <li>15 days if need new shape or size of glass</li> </ol> |
| Packing        | Normal packing,Individual gift box, PVC box, window box, color box, white box, etc                                  |
| Delivery time  | Within 35 days after the sample and order confirmed                                                                 |
| Payment term   | 30% deposit by T/T in advance and the balance against the copy of B/L                                               |
| Shipment       | By sea,by air,by Express and your shipping agent is acceptable                                                      |
| Usage Occasion | Home decor, Wedding Decoration, Wedding Favors, Decoration enhancement,                                             |