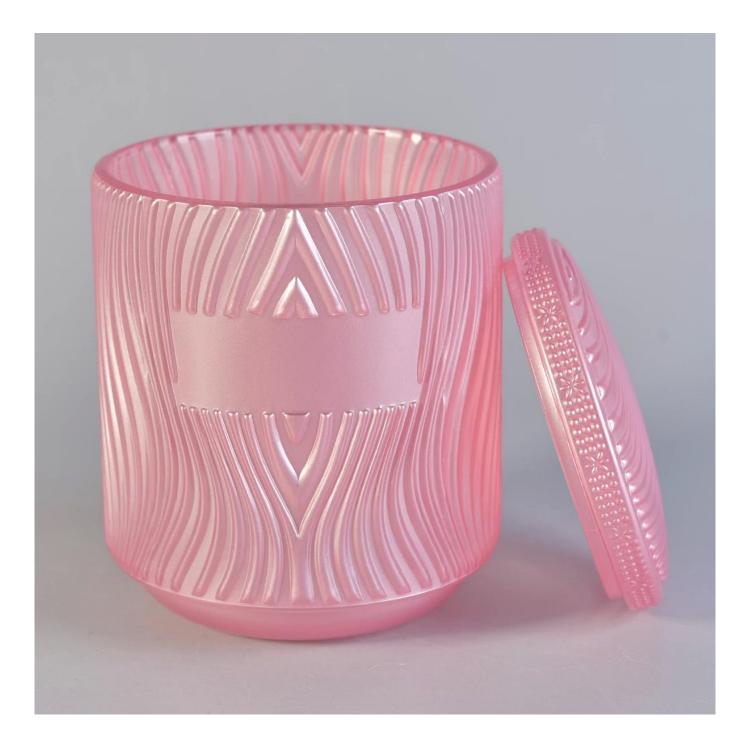

Colored glass candle container, unique glass candle holder with embossed pattern

### **Product Description**

| Product name   | Colored glass candle container, unique glass<br>candle holder with embossed pattern                                 |
|----------------|---------------------------------------------------------------------------------------------------------------------|
| Specification  | Top dia: 95mm<br>Bottom dia:82mm<br>Height: 110mm<br>Capacity: 510ml<br>Weight: 500g<br>Lid:                        |
|                | Dia: 95mm<br>Height: 11mm<br>Weight:150g                                                                            |
| Sample time    | <ol> <li>5 days if at exist shaped and size of glass</li> <li>15 days if need new shape or size of glass</li> </ol> |
| Packing        | Normal packing,Individual gift box, PVC box, window box, color box, white box, etc                                  |
| Delivery time  | Within 35 days after the sample and order confirmed                                                                 |
| Payment term   | 30% deposit by T/T in advance and the balance against the copy of B/L                                               |
| Shipment       | By sea,by air,by Express and your shipping agent is acceptable                                                      |
| Usage Occasion | Home decor, Wedding Decoration, Wedding Favors, Decoration enhancement,                                             |