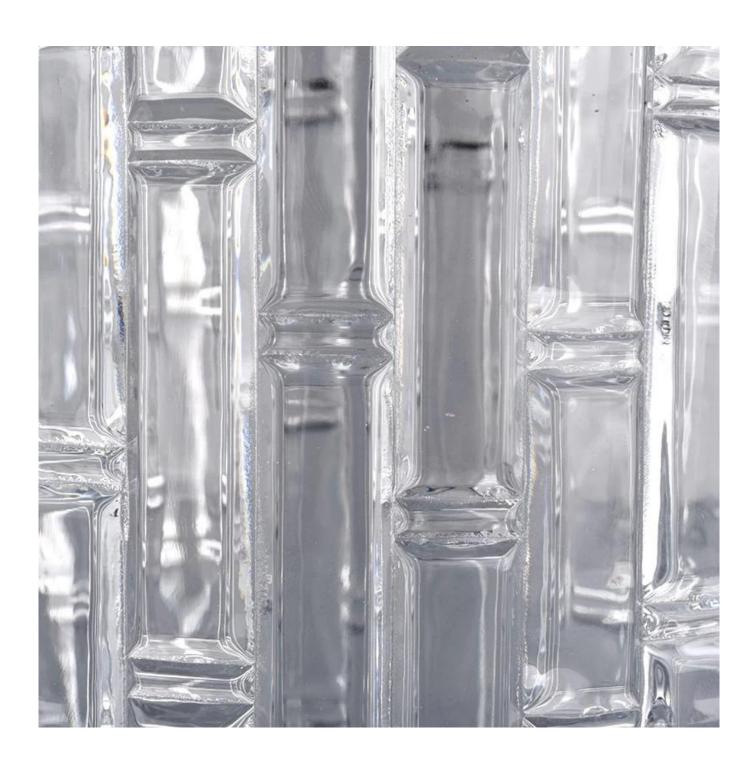

# Clear glass candle holder, textured glass candle vessels

#### **Product Description**

| Product name  | Clear glass candle holder, textured glass candle vessels            |  |  |
|---------------|---------------------------------------------------------------------|--|--|
| Specification | Top dia:78mm Bottom dia:78mm Height:93mm Weight:300g Capacity:250ml |  |  |