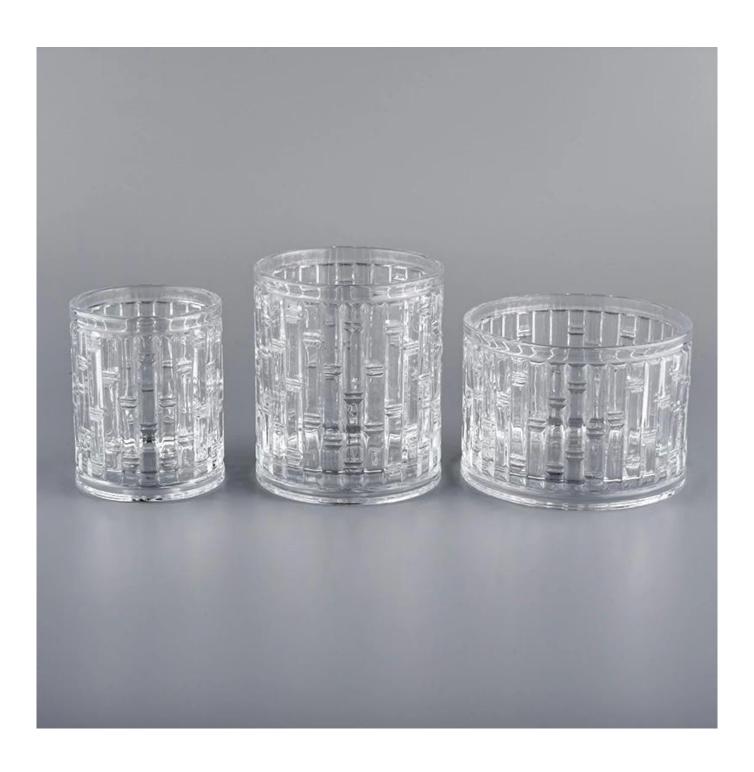

# Clear glass candle holder, textured glass candle vessels

#### **Product Description**

| Product name  | Clear glass candle holder, textured glass candle vessels            |  |  |
|---------------|---------------------------------------------------------------------|--|--|
| Specification | Top dia:78mm Bottom dia:78mm Height:93mm Weight:300g Capacity:250ml |  |  |