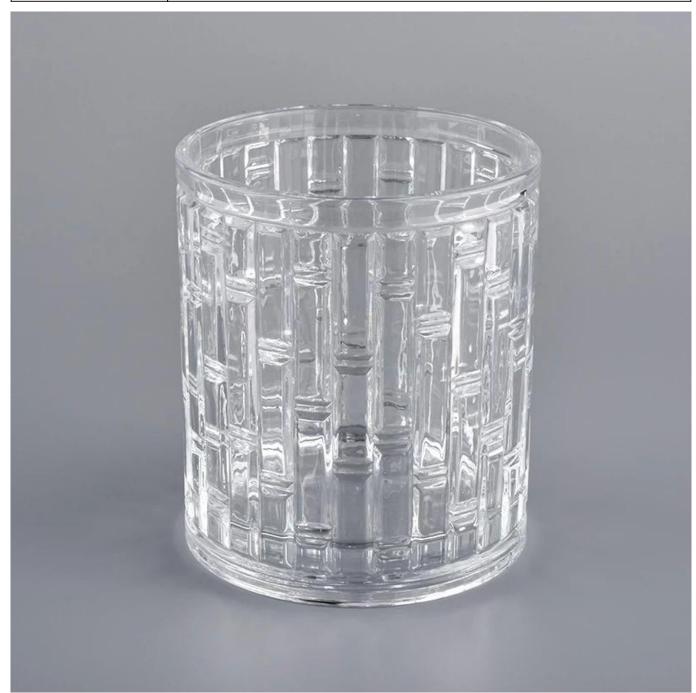

#### **Product Description**

| Product name  | Clear glass candle holder, textured glass candle vessels            |  |  |
|---------------|---------------------------------------------------------------------|--|--|
| Specification | Top dia:78mm Bottom dia:78mm Height:93mm Weight:300g Capacity:250ml |  |  |