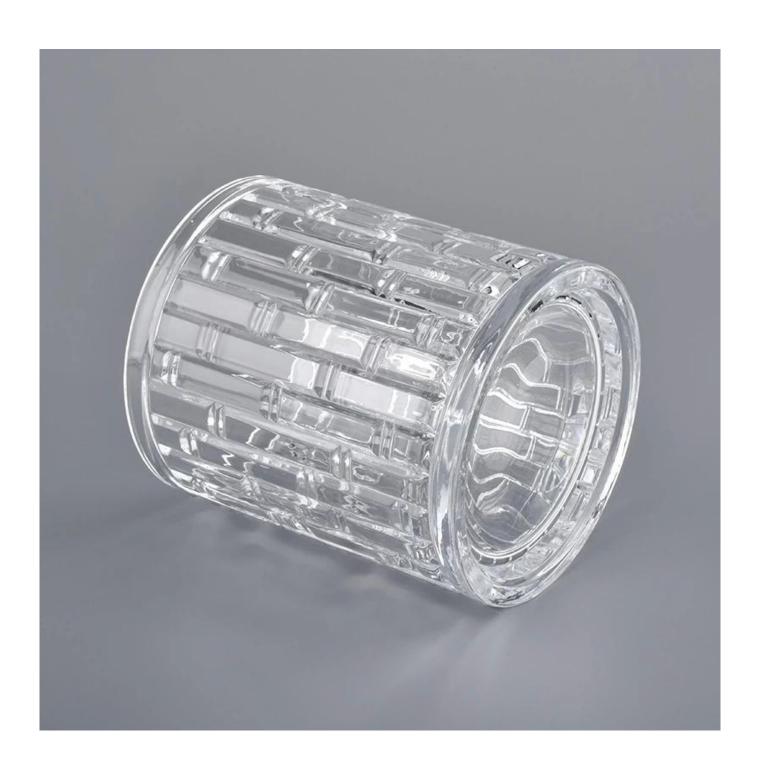

#### **Product Description**

| Product name  | Clear glass candle holder, textured glass candle vessels            |  |  |
|---------------|---------------------------------------------------------------------|--|--|
| Specification | Top dia:78mm Bottom dia:78mm Height:93mm Weight:300g Capacity:250ml |  |  |