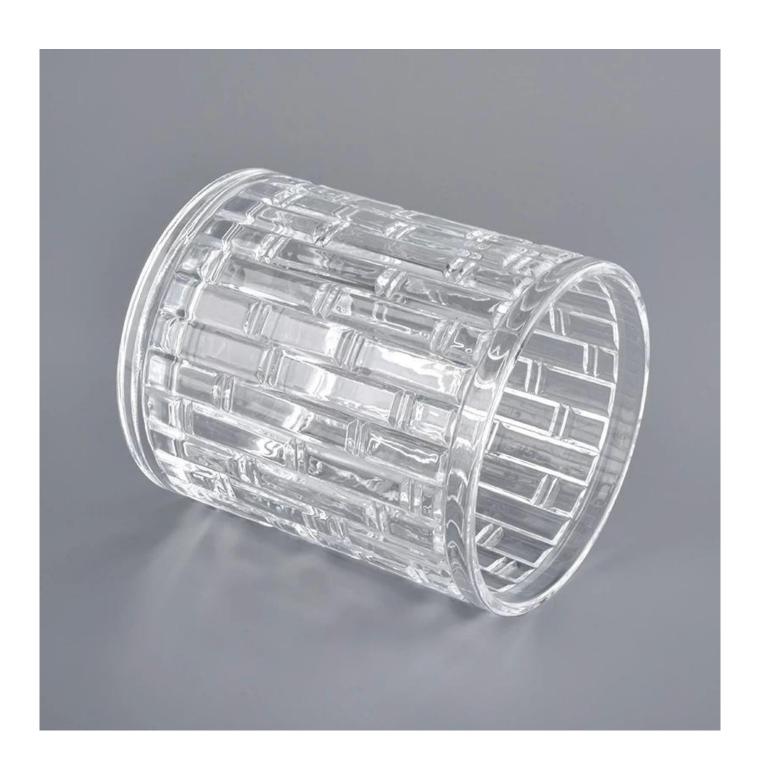

#### **Product Description**

| Product name  | Clear glass candle holder, textured glass candle vessels            |  |  |
|---------------|---------------------------------------------------------------------|--|--|
| Specification | Top dia:78mm Bottom dia:78mm Height:93mm Weight:300g Capacity:250ml |  |  |