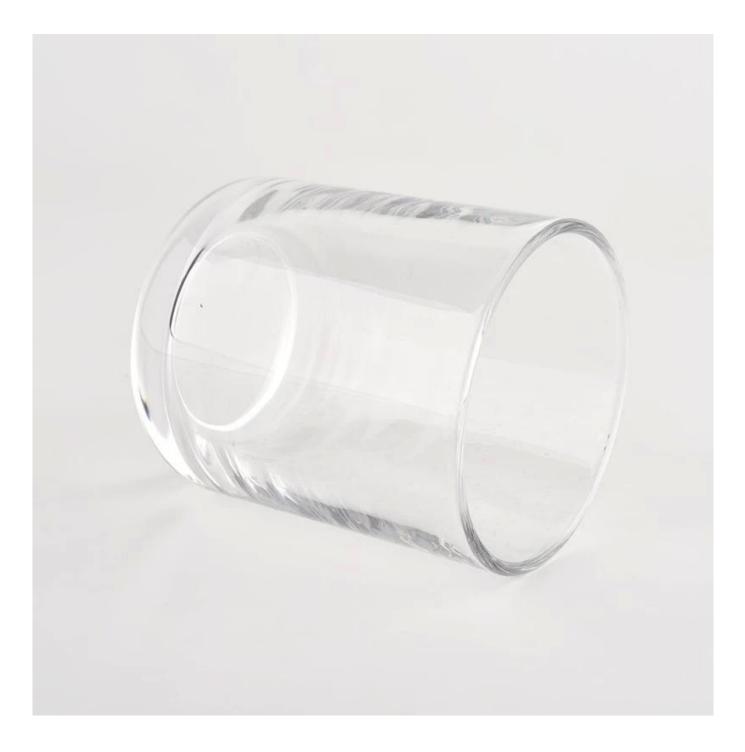

### Clear candle round glass candle jar for home decoration

### **Product Description**

This glass candle jar can be used not only for weddings/various

holidays/farmhouse parties/Christmas/Valentine's Day/Halloween/Thanksgiving Day, they can also be a great home decor. The soft light can add a warm & romantic atmosphere and can be used multiple times in various situations.

# **<u>Sunny Glassware</u>** offers customized graphic design for glass jar decorations and molding service for glass jars and glass lids.

| product name      | CClear candle round glass candle jar for home decoration                                                             |  |  |  |
|-------------------|----------------------------------------------------------------------------------------------------------------------|--|--|--|
| Sample time       | <ol> <li>5 days if there is glass shape and size</li> <li>15 days, if you need new shapes and sizes glass</li> </ol> |  |  |  |
| Measure           | Item No.:SGLZX21120601<br>Top dia: 85mm<br>Bottom dia: 82mm<br>Height:100mm<br>Weight: 400g<br>Capacity: 350ml       |  |  |  |
| Packing           | Normal packing,Individual gift box, PVC box, window box, color box, white box, et                                    |  |  |  |
| Delivery time     | Within 35 days after the sample and order confirmed                                                                  |  |  |  |
| Payment term      | 30% deposit by T/T in advance and the balance against the copy of B/L                                                |  |  |  |
| Shipment          | By sea,by air,by Express and your shipping agent is acceptable                                                       |  |  |  |
| Usage<br>Occasion | Home decor,Wedding Decoration,Wedding Favors,Decoration enhancement,                                                 |  |  |  |