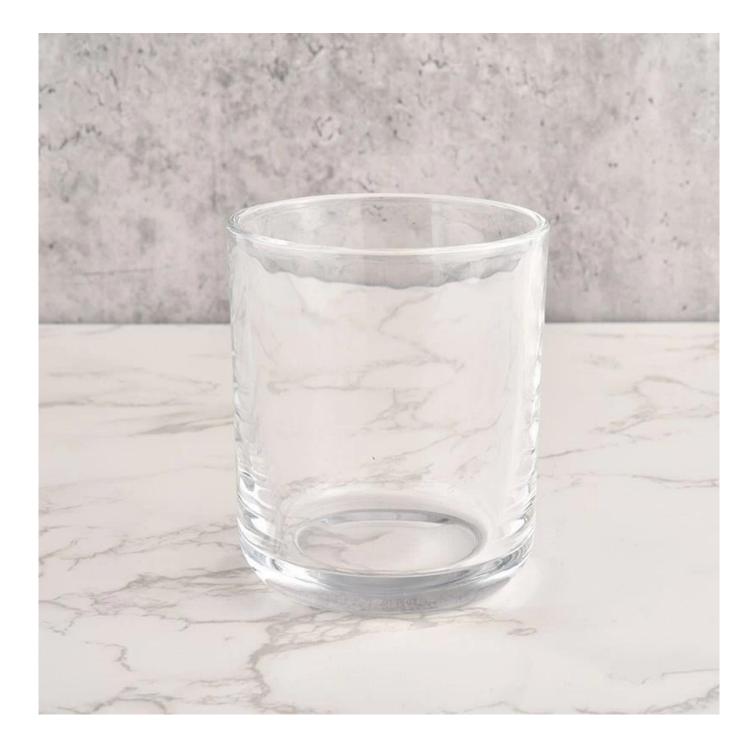

### Clear candle round glass candle jar for home decoration

### **Product Description**

This glass candle jar can be used not only for weddings/various

holidays/farmhouse parties/Christmas/Valentine's Day/Halloween/Thanksgiving Day, they can also be a great home decor. The soft light can add a warm & romantic atmosphere and can be used multiple times in various situations.

# **<u>Sunny Glassware</u>** offers customized graphic design for glass jar decorations and molding service for glass jars and glass lids.

| product name      | CClear candle round glass candle jar for home decoration                                                             |  |  |  |
|-------------------|----------------------------------------------------------------------------------------------------------------------|--|--|--|
| Sample time       | <ol> <li>5 days if there is glass shape and size</li> <li>15 days, if you need new shapes and sizes glass</li> </ol> |  |  |  |
| Measure           | Item No.:SGLZX21120601<br>Top dia: 85mm<br>Bottom dia: 82mm<br>Height:100mm<br>Weight: 400g<br>Capacity: 350ml       |  |  |  |
| Packing           | Normal packing,Individual gift box, PVC box, window box, color box, white box, et                                    |  |  |  |
| Delivery time     | Within 35 days after the sample and order confirmed                                                                  |  |  |  |
| Payment term      | 30% deposit by T/T in advance and the balance against the copy of B/L                                                |  |  |  |
| Shipment          | By sea,by air,by Express and your shipping agent is acceptable                                                       |  |  |  |
| Usage<br>Occasion | Home decor,Wedding Decoration,Wedding Favors,Decoration enhancement,                                                 |  |  |  |