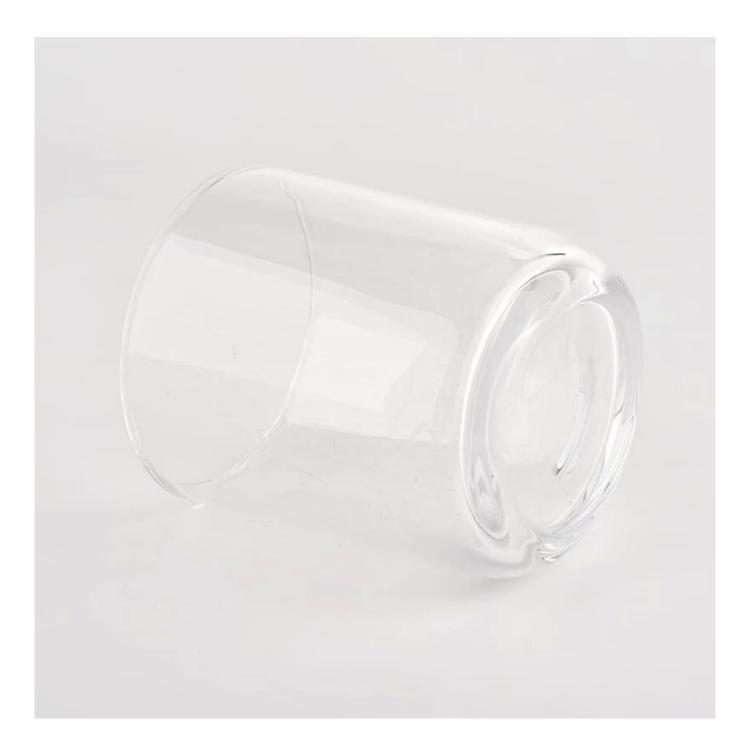

### Clear candle round glass candle jar for home decoration

### **Product Description**

This glass candle jar can be used not only for weddings/various

holidays/farmhouse parties/Christmas/Valentine's Day/Halloween/Thanksgiving Day, they can also be a great home decor. The soft light can add a warm & romantic atmosphere and can be used multiple times in various situations.

# **<u>Sunny Glassware</u>** offers customized graphic design for glass jar decorations and molding service for glass jars and glass lids.

| product name      | CClear candle round glass candle jar for home decoration                                                             |  |  |  |
|-------------------|----------------------------------------------------------------------------------------------------------------------|--|--|--|
| Sample time       | <ol> <li>5 days if there is glass shape and size</li> <li>15 days, if you need new shapes and sizes glass</li> </ol> |  |  |  |
| Measure           | Item No.:SGLZX21120601<br>Top dia: 85mm<br>Bottom dia: 82mm<br>Height:100mm<br>Weight: 400g<br>Capacity: 350ml       |  |  |  |
| Packing           | Normal packing,Individual gift box, PVC box, window box, color box, white box, et                                    |  |  |  |
| Delivery time     | Within 35 days after the sample and order confirmed                                                                  |  |  |  |
| Payment term      | 30% deposit by T/T in advance and the balance against the copy of B/L                                                |  |  |  |
| Shipment          | By sea,by air,by Express and your shipping agent is acceptable                                                       |  |  |  |
| Usage<br>Occasion | Home decor,Wedding Decoration,Wedding Favors,Decoration enhancement,                                                 |  |  |  |