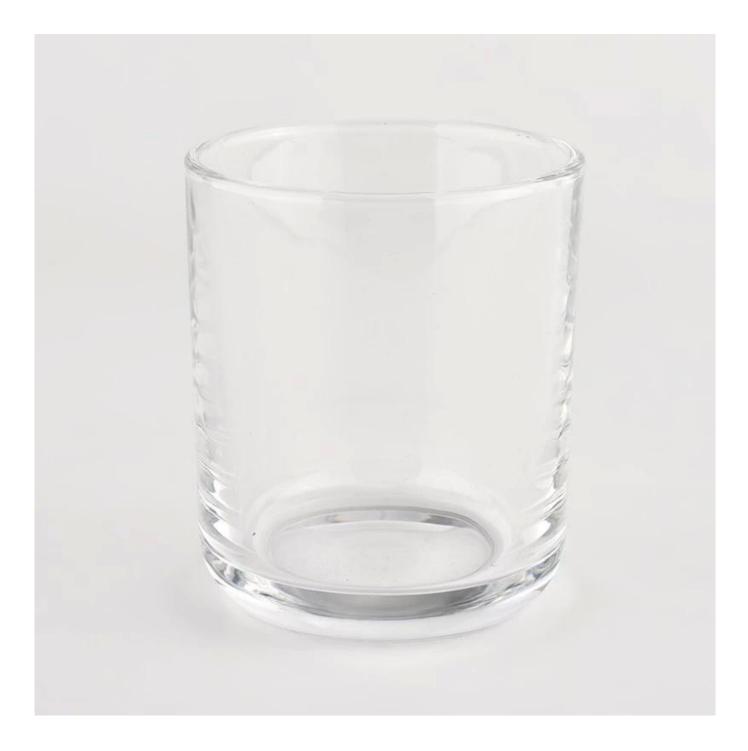

### Clear candle round glass candle jar for home decoration

### **Product Description**

This glass candle jar can be used not only for weddings/various

holidays/farmhouse parties/Christmas/Valentine's Day/Halloween/Thanksgiving Day, they can also be a great home decor. The soft light can add a warm & romantic atmosphere and can be used multiple times in various situations.

# **<u>Sunny Glassware</u>** offers customized graphic design for glass jar decorations and molding service for glass jars and glass lids.

| product name      | CClear candle round glass candle jar for home decoration                                                             |  |  |  |
|-------------------|----------------------------------------------------------------------------------------------------------------------|--|--|--|
| Sample time       | <ol> <li>5 days if there is glass shape and size</li> <li>15 days, if you need new shapes and sizes glass</li> </ol> |  |  |  |
| Measure           | Item No.:SGLZX21120601<br>Top dia: 85mm<br>Bottom dia: 82mm<br>Height:100mm<br>Weight: 400g<br>Capacity: 350ml       |  |  |  |
| Packing           | Normal packing,Individual gift box, PVC box, window box, color box, white box, et                                    |  |  |  |
| Delivery time     | Within 35 days after the sample and order confirmed                                                                  |  |  |  |
| Payment term      | 30% deposit by T/T in advance and the balance against the copy of B/L                                                |  |  |  |
| Shipment          | By sea,by air,by Express and your shipping agent is acceptable                                                       |  |  |  |
| Usage<br>Occasion | Home decor,Wedding Decoration,Wedding Favors,Decoration enhancement,                                                 |  |  |  |