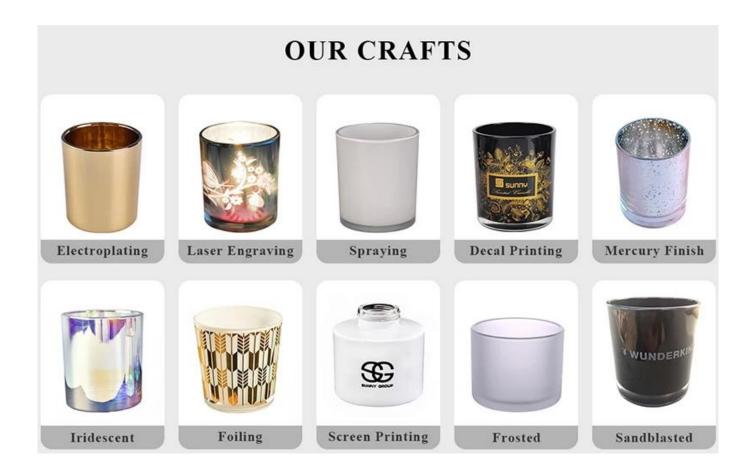

# **<u>Sunny Glassware</u>** offers customized graphic design for glass jar decorations and molding service for glass jars and glass lids.

| product name      | CClear candle round glass candle jar for home decoration                                                             |  |  |  |
|-------------------|----------------------------------------------------------------------------------------------------------------------|--|--|--|
| Sample time       | <ol> <li>5 days if there is glass shape and size</li> <li>15 days, if you need new shapes and sizes glass</li> </ol> |  |  |  |
| Measure           | Item No.:SGLZX21120601<br>Top dia: 85mm<br>Bottom dia: 82mm<br>Height:100mm<br>Weight: 400g<br>Capacity: 350ml       |  |  |  |
| Packing           | Normal packing,Individual gift box, PVC box, window box, color box, white box, et                                    |  |  |  |
| Delivery time     | Within 35 days after the sample and order confirmed                                                                  |  |  |  |
| Payment term      | 30% deposit by T/T in advance and the balance against the copy of B/L                                                |  |  |  |
| Shipment          | By sea,by air,by Express and your shipping agent is acceptable                                                       |  |  |  |
| Usage<br>Occasion | Home decor,Wedding Decoration,Wedding Favors,Decoration enhancement,                                                 |  |  |  |