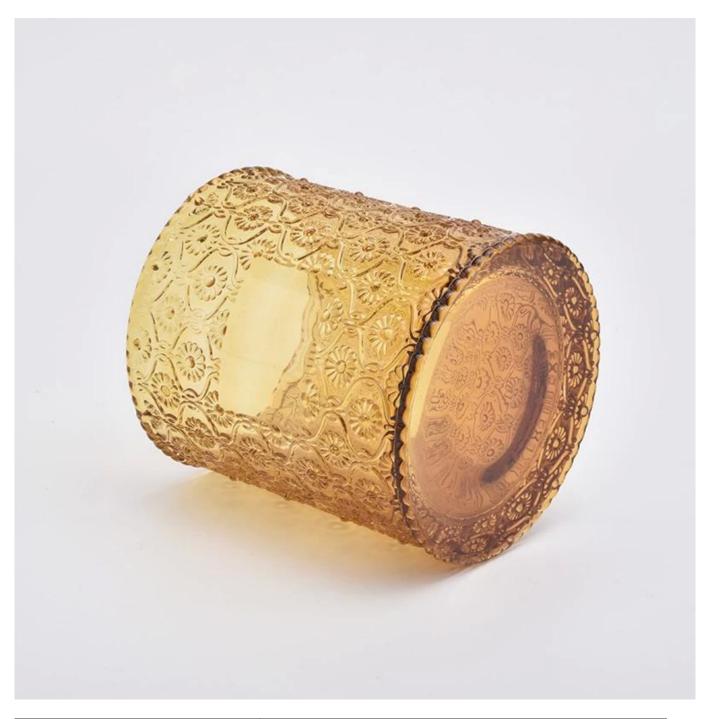

Clear amber candle bottle votive candle jars glass with lids home decoration

### **Product Description**

This **glass candle jar** is designed by our professional designers team. It is made from

deep processing and kept good quality. It is suitable for home, wedding, party decorations and so on.

| product name  | Clear amber candle bottle votive candle jars glass with lids home decoration                                                |  |  |
|---------------|-----------------------------------------------------------------------------------------------------------------------------|--|--|
| Sample time   | <ol> <li>5 days if at exist shaped and size of glass</li> <li>15 days if need new shape or size of glass</li> </ol>         |  |  |
| Measure(mm)   | Body: Top dia:105mm Bottom dia: 105mm Height: 116mm Weight:645g Capacity: 626ml Lid: Top dia:105mm Height: 33mm Weight:309g |  |  |
| Packing       | Normal packing,Individual gift box, PVC box, window box, color box, white box, etc                                          |  |  |
| Delivery time | Within 35 days after the sample and order confirmed                                                                         |  |  |