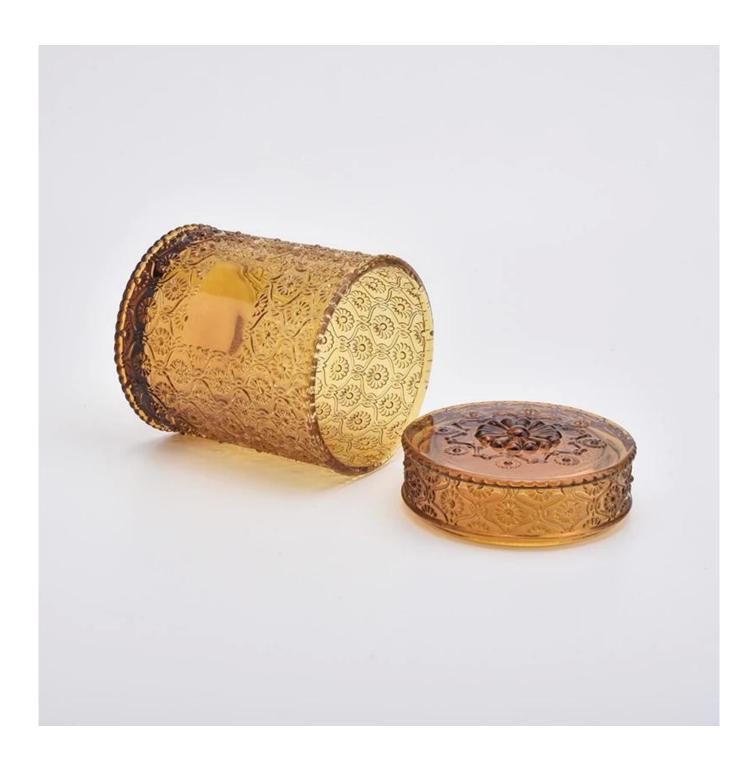

Clear amber candle bottle votive candle jars glass with lids home decoration

### **Product Description**

This **glass candle jar** is designed by our professional designers team. It is made from

deep processing and kept good quality. It is suitable for home, wedding, party decorations and so on.

| product name  | Clear amber candle bottle votive candle jars glass with lids home decoration                                                |  |  |
|---------------|-----------------------------------------------------------------------------------------------------------------------------|--|--|
| Sample time   | <ol> <li>5 days if at exist shaped and size of glass</li> <li>15 days if need new shape or size of glass</li> </ol>         |  |  |
| Measure(mm)   | Body: Top dia:105mm Bottom dia: 105mm Height: 116mm Weight:645g Capacity: 626ml Lid: Top dia:105mm Height: 33mm Weight:309g |  |  |
| Packing       | Normal packing,Individual gift box, PVC box, window box, color box, white box, etc                                          |  |  |
| Delivery time | Within 35 days after the sample and order confirmed                                                                         |  |  |