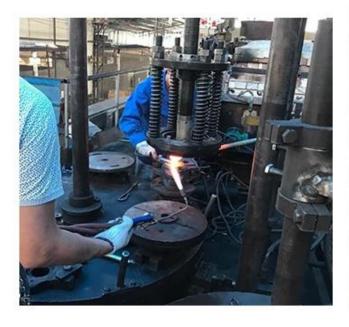

### **Process Craft**

# **DEEP PROCESSING**

01
ELECTROPLATING

02 LASER ENGRAVING

03 SPRAYING

**04**VACUUM

ELECTROPLATING

05 SCREEN PRINTING