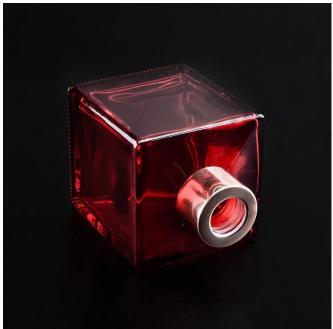

## **Product Description**

This **diffuser bottle** is made of sodalime with high quality. Except for this typical shape in blank clear finish, customized shape and customized finish on bottle are acceptable. Small quantity order is also welcome if we have stock.

All the pictures on this site are copyrighted by Sunny Glassware. Any unauthorized copy will be regarded as copyright infringement.

| Product Name   | Clear Square Glass Aroma Oil Bottle Reed Diffuser Container Aromatherapy<br>Wholesales          |  |
|----------------|-------------------------------------------------------------------------------------------------|--|
| Sample time    | ne 1. 5 days if at exist shaped and size of glass 2. 15 days if need new shape or size of glass |  |
| Measure(mm)    | Top dia: 24.6mm Bottom dia: 63.8mm Height: 94.2mm Weight: 302g Capacity: 210ml                  |  |
| Packing        | Normal packing,Individual gift box, PVC box, window box, color box, white box, etc              |  |
| Delivery time  | Within 35 days after the sample and order confirmed                                             |  |
| Payment term   | 30% deposit by T/T in advance and the balance against the copy of B/L                           |  |
| Shipment       | By sea,by air,by Express and your shipping agent is acceptable                                  |  |
| Usage Occasion | Home decor, Wedding Decoration, Wedding Favors, Decoration enhancement,                         |  |