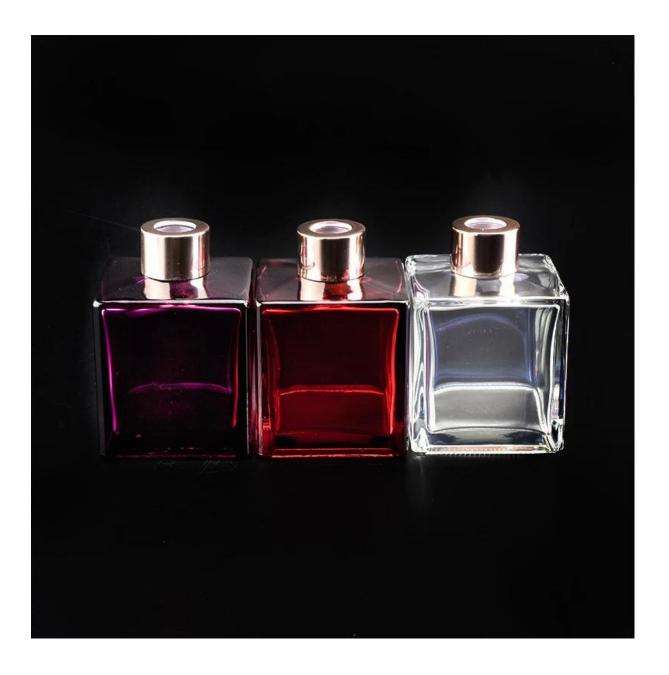

## **Product Description**

This **diffuser bottle** is made of sodalime with high quality. Except for this typical shape in blank clear finish, customized shape and customized finish on bottle are acceptable. Small quantity order is also welcome if we have stock.

All the pictures on this site are copyrighted by Sunny Glassware. Any unauthorized copy will be regarded as copyright infringement.

| Product Name   | Clear Square Glass Aroma Oil Bottle Reed Diffuser Container Aromatherapy<br>Wholesales          |  |
|----------------|-------------------------------------------------------------------------------------------------|--|
| Sample time    | ne 1. 5 days if at exist shaped and size of glass 2. 15 days if need new shape or size of glass |  |
| Measure(mm)    | Top dia: 24.6mm Bottom dia: 63.8mm Height: 94.2mm Weight: 302g Capacity: 210ml                  |  |
| Packing        | Normal packing,Individual gift box, PVC box, window box, color box, white box, etc              |  |
| Delivery time  | Within 35 days after the sample and order confirmed                                             |  |
| Payment term   | 30% deposit by T/T in advance and the balance against the copy of B/L                           |  |
| Shipment       | By sea,by air,by Express and your shipping agent is acceptable                                  |  |
| Usage Occasion | Home decor, Wedding Decoration, Wedding Favors, Decoration enhancement,                         |  |