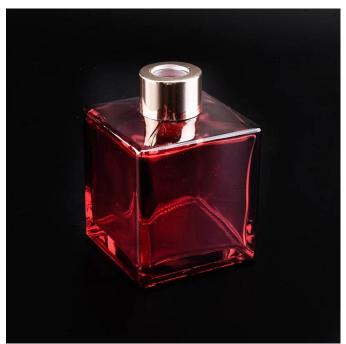

## **Product Description**

This **diffuser bottle** is made of sodalime with high quality. Except for this typical shape in blank clear finish, customized shape and customized finish on bottle are acceptable. Small quantity order is also welcome if we have stock.

All the pictures on this site are copyrighted by Sunny Glassware. Any unauthorized copy will be regarded as copyright infringement.

| Product Name   | Clear Square Glass Aroma Oil Bottle Reed Diffuser Container Aromatherapy<br>Wholesales          |  |
|----------------|-------------------------------------------------------------------------------------------------|--|
| Sample time    | ne 1. 5 days if at exist shaped and size of glass 2. 15 days if need new shape or size of glass |  |
| Measure(mm)    | Top dia: 24.6mm Bottom dia: 63.8mm Height: 94.2mm Weight: 302g Capacity: 210ml                  |  |
| Packing        | Normal packing,Individual gift box, PVC box, window box, color box, white box, etc              |  |
| Delivery time  | Within 35 days after the sample and order confirmed                                             |  |
| Payment term   | 30% deposit by T/T in advance and the balance against the copy of B/L                           |  |
| Shipment       | By sea,by air,by Express and your shipping agent is acceptable                                  |  |
| Usage Occasion | Home decor, Wedding Decoration, Wedding Favors, Decoration enhancement,                         |  |