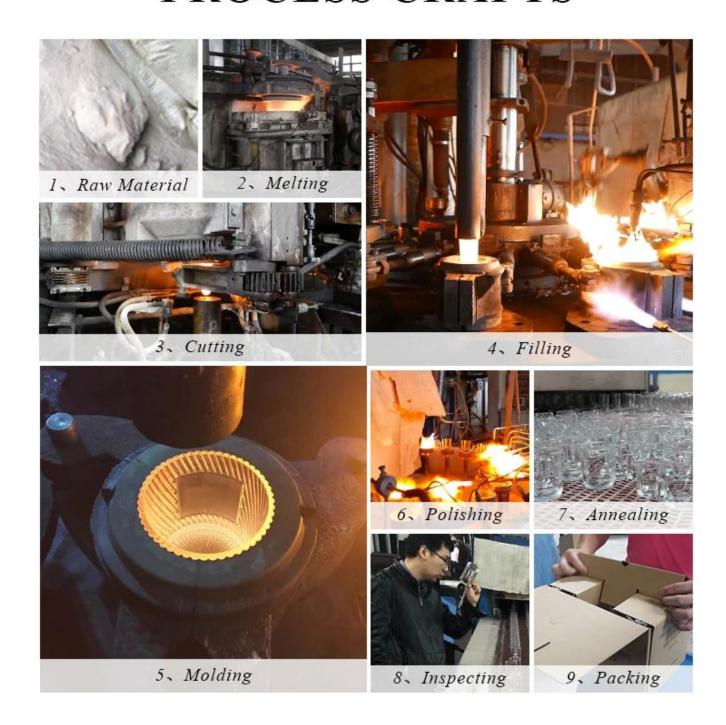

ed new shape or size of glass |  |
| Measure(mm)    | Top dia: 24.6mm Bottom dia: 63.8mm Height: 94.2mm Weight: 302g Capacity: 210ml                  |  |
| Packing        | Normal packing,Individual gift box, PVC box, window box, color box, white box, etc              |  |
| Delivery time  | Within 35 days after the sample and order confirmed                                             |  |
| Payment term   | 30% deposit by T/T in advance and the balance against the copy of B/L                           |  |
| Shipment       | By sea,by air,by Express and your shipping agent is acceptable                                  |  |
| Usage Occasion | Home decor, Wedding Decoration, Wedding Favors, Decoration enhancement,                         |  |

## **Process Craft**

# **PROCESS CRAFTS**



### **Service Story**

Someone ask me, why Sunny Glassware is **the supplier of 80% fragrance brands in the United State**, take a second to listen to my story about<u>candle holders</u> order, you will understand Sunny always stay with you whatever it happens.

Last summer was really a great experience to us, J placed a big order with mass candle holders to Sunny Glassware at August 2018, everyone was so exciting and wanted to make it perfect.



Everything goes very well at the beginning, fast move, perfect communication, all is good. A small accessory became a big bomb which is out of our expectation, J wanted us to buy this small accessory in China but he told us this is a very difficult stuff, we digged 7 factories and one of them told us they can produce it. We are happy to know th