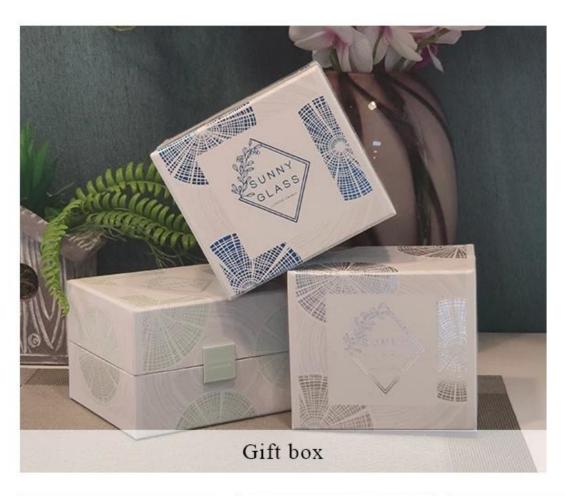

All the pictures on this site are copyrighted by Sunny Glassware. Any unauthorized copy will be regarded as copyright infringement.

| Product Name   | Clear Square Glass Aroma Oil Bottle Reed Diffuser Container Aromatherapy<br>Wholesales          |  |
|----------------|-------------------------------------------------------------------------------------------------|--|
| Sample time    | ne 1. 5 days if at exist shaped and size of glass 2. 15 days if need new shape or size of glass |  |
| Measure(mm)    | Top dia: 24.6mm Bottom dia: 63.8mm Height: 94.2mm Weight: 302g Capacity: 210ml                  |  |
| Packing        | Normal packing,Individual gift box, PVC box, window box, color box, white box, etc              |  |
| Delivery time  | Within 35 days after the sample and order confirmed                                             |  |
| Payment term   | 30% deposit by T/T in advance and the balance against the copy of B/L                           |  |
| Shipment       | By sea,by air,by Express and your shipping agent is acceptable                                  |  |
| Usage Occasion | Home decor, Wedding Decoration, Wedding Favors, Decoration enhancement,                         |  |