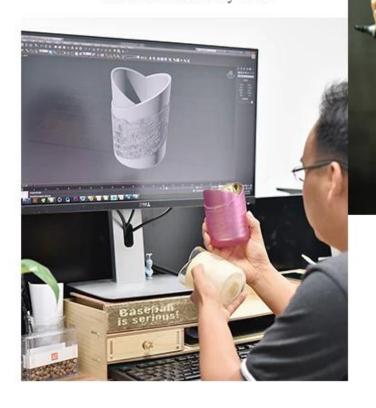

# Clear Square Glass Aroma Oil Bottle Reed Diffuser Container Aromatherapy Wholesales



## 80% Fragrance Brands Supplier

Focus on fragrance products over 10 years

## Achieve Customers' Ideas

get your ideas becoming creative fragrance products and sell them very well



## QC Extra Six Steps

No major quality complaints for 9 years

## **Product Description**

This **diffuser bottle** is made of sodalime with high quality. Except for this typical shape in blank clear finish, customized shape and customized finish on bottle are acceptable. Small quantity order is also welcome if we have stock.

All the pictures on this site are copyrighted by Sunny Glassware. Any unauthorized copy will be regarded as copyright infringement.







| Product Name   | Clear Square Glass Aroma Oil Bottle Reed Diffuser Container Aromatherapy<br>Wholesales          |  |
|----------------|-------------------------------------------------------------------------------------------------|--|
| Sample time    | ne 1. 5 days if at exist shaped and size of glass 2. 15 days if need n