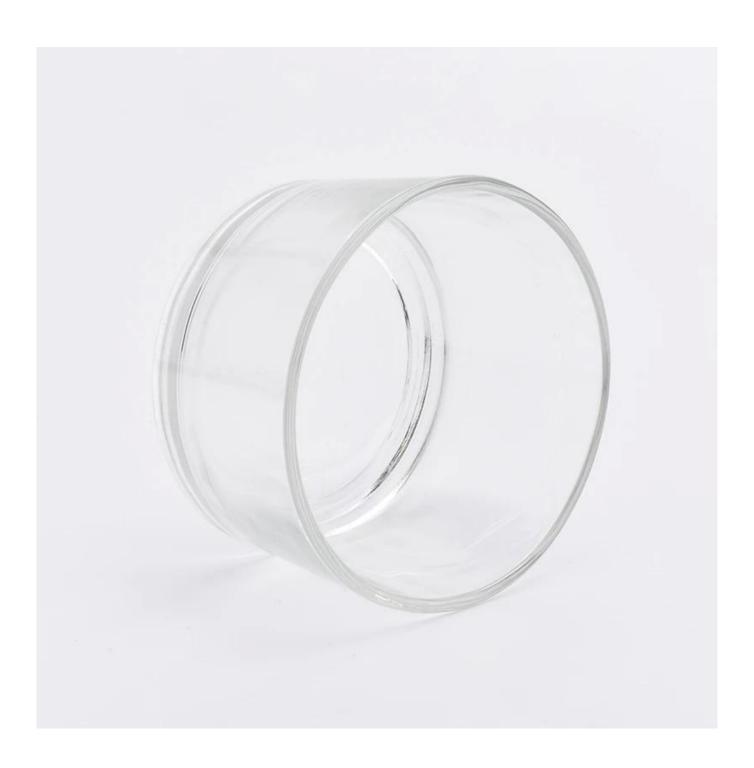

### Specification

Product Name Classic transparent large glass candle holders 10oz 12oz

Packing Normal packing, Individual gift box, PVC box, window box, color box, white box, etc

Delivery time Within 35 days after the sample and order confirmed