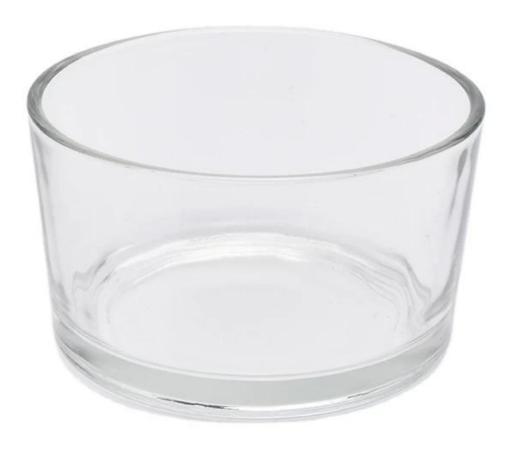

### Specification

Product Name Classic transparent large glass candle holders 10oz 12oz

Packing Normal packing, Individual gift box, PVC box, window box, color box, white box, etc

Delivery time Within 35 days after the sample and order confirmed