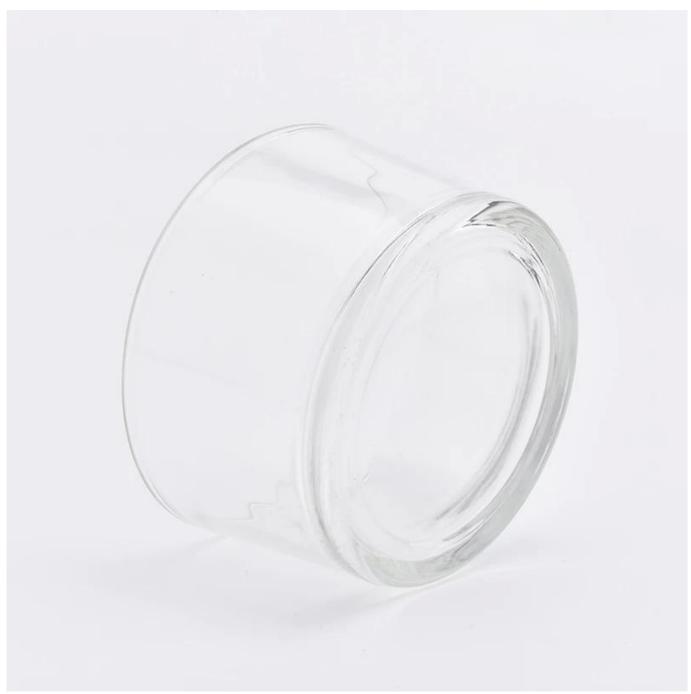

### Specification

Product Name Classic transparent large glass candle holders 10oz 12oz

Packing Normal packing, Individual gift box, PVC box, window box, color box, white box, etc

Delivery time Within 35 days after the sample and order confirmed