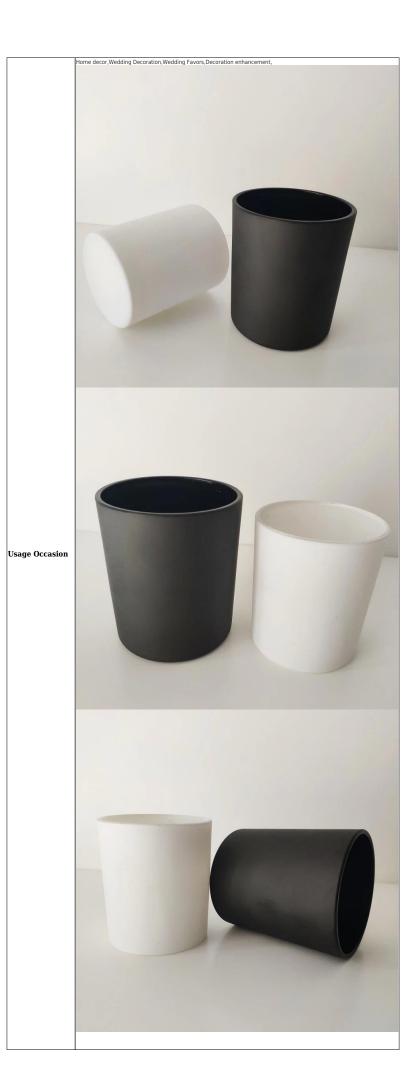

## Classic matte white and black glass jars for candle making

#### **Product Description**

| product name  | Classic matte white and black glass jars for candle making                              |
|---------------|-----------------------------------------------------------------------------------------|
| Sample time   | 5 days if at exist shaped and size of glass     days if need new shape or size of glass |
| Measure(mm)   | Item#SG8090 Top dia:80mm Bottom dia: 76mm Height:90mm Capacity: 300ml MOQ: 3000 PCS     |
| Packing       | Normal packing,Individual gift box, PVC box, window box, color box, white box, etc      |
| Delivery time | Within 35 days after the sample and order confirmed                                     |
| Payment term  | 30% deposit by T/T in advance and the balance against the copy of B/L                   |
| Shipment      | By sea,by air,by Express and your shipping agent is acceptable                          |