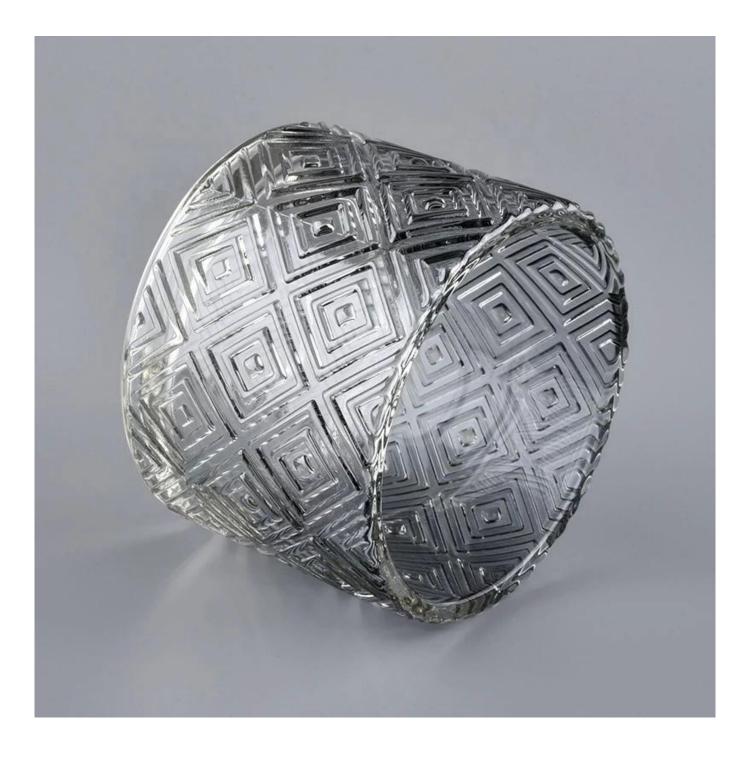

# China suppliers custom empty glass candle holders with glass lids

**Product Description** 

This **candle holder** is designed by our professional designers team. It is made from deep processing and kept good quality. It is suitable for home, wedding, party decorations and so on.

Home decor, Wedding Decoration, Wedding Favors, Decoration enhancement,

**Process Craft** 