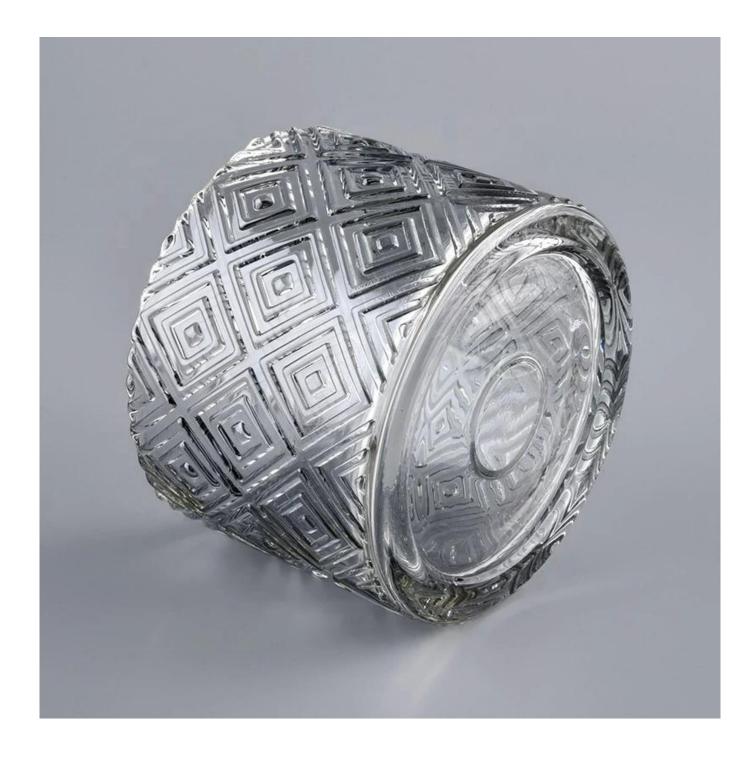

# China suppliers custom empty glass candle holders with glass lids

**Product Description** 

This **candle holder** is designed by our professional designers team. It is made from deep processing and kept good quality. It is suitable for home, wedding, party decorations and so on.

Home decor, Wedding Decoration, Wedding Favors, Decoration enhancement,

**Process Craft** 