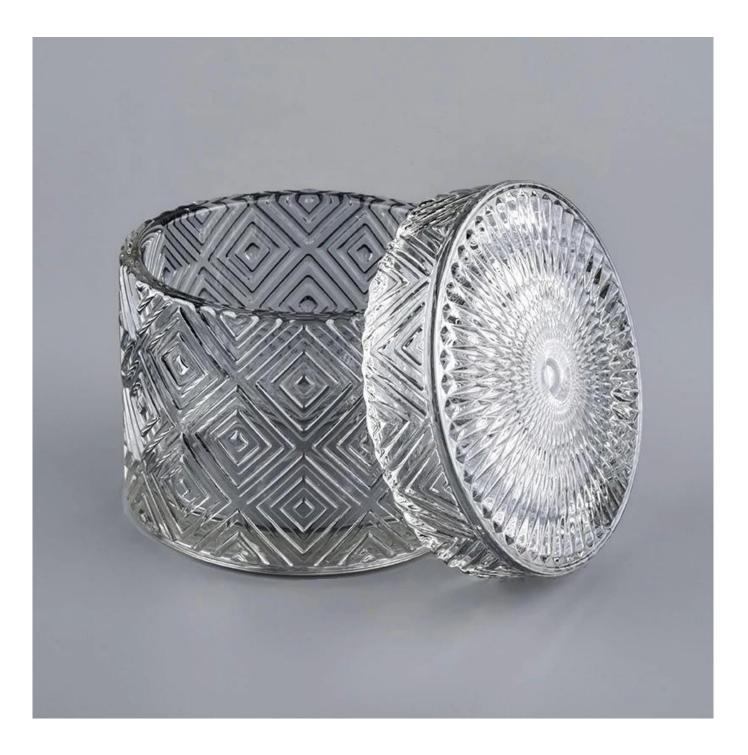

# China suppliers custom empty glass candle holders with glass lids

**Product Description** 

This **candle holder** is designed by our professional designers team. It is made from deep processing and kept good quality. It is suitable for home, wedding, party decorations and so on.

Home decor, Wedding Decoration, Wedding Favors, Decoration enhancement,

**Process Craft** 