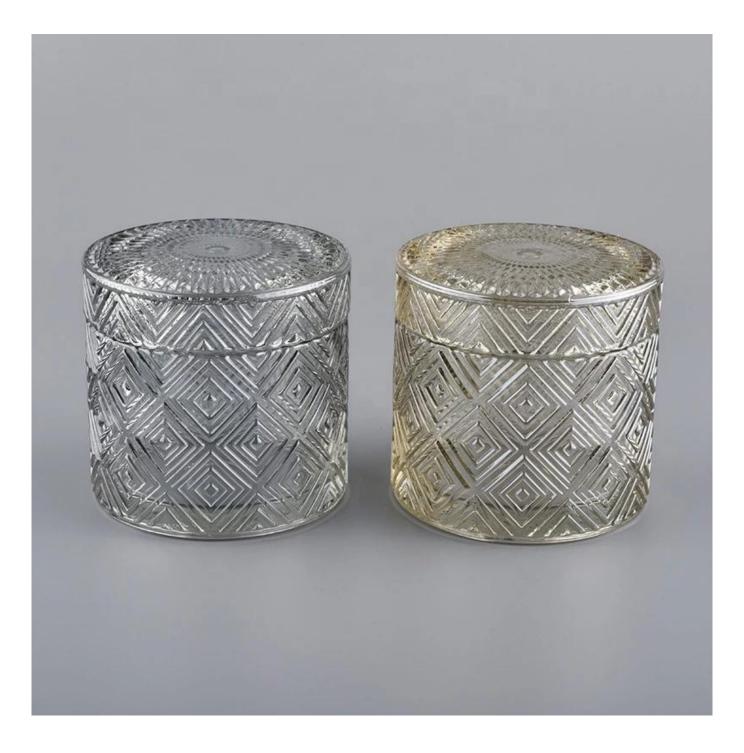

# China suppliers custom empty glass candle holders with glass lids

**Product Description** 

This **candle holder** is designed by our professional designers team. It is made from deep processing and kept good quality. It is suitable for home, wedding, party decorations and so on.

Home decor, Wedding Decoration, Wedding Favors, Decoration enhancement,

**Process Craft** 