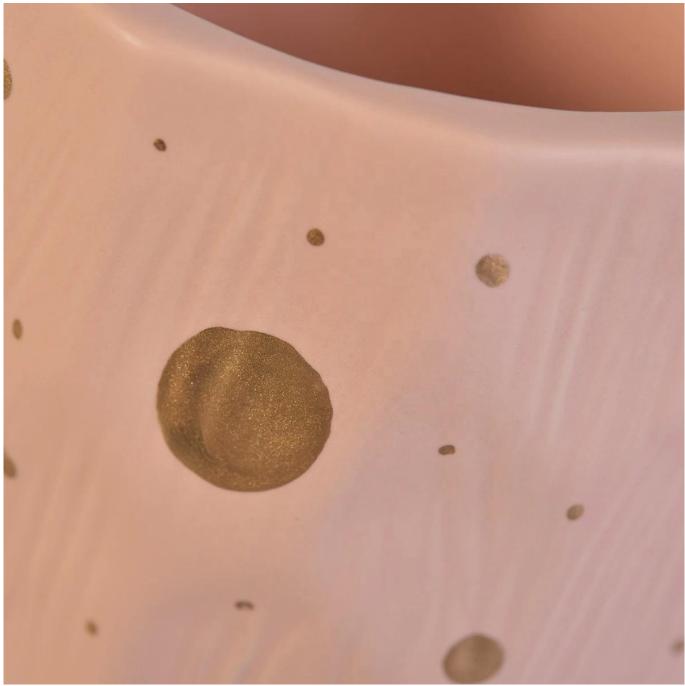

### Product Description

Specification

Product nameChina scented pink ceramic containers for candles home decorPackingNormal packing, Individual gift box, PVC box, window box, color box, white box, etcDelivery timeWithin 35 days after the sample and order confirmedWhy Choose Us