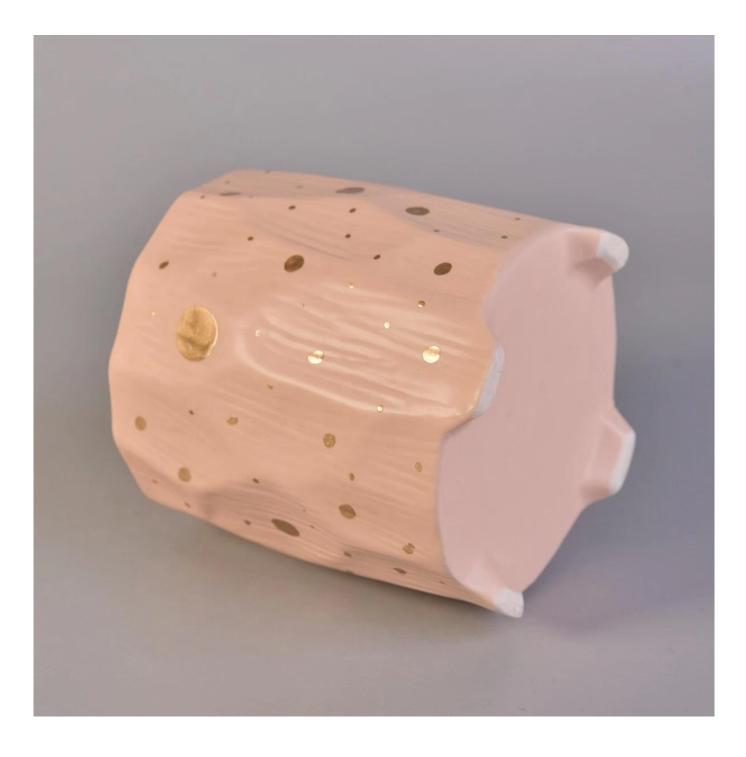

### Product Description

Specification

Product nameChina scented pink ceramic containers for candles home decorPackingNormal packing, Individual gift box, PVC box, window box, color box, white box, etcDelivery timeWithin 35 days after the sample and order confirmedWhy Choose Us