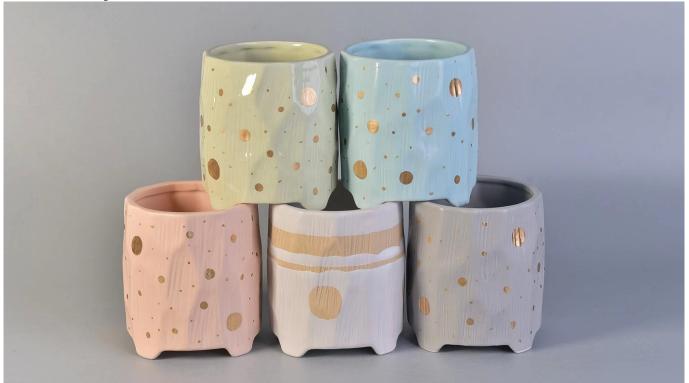

### Product Description

Specification

Product nameChina scented pink ceramic containers for candles home decorPackingNormal packing, Individual gift box, PVC box, window box, color box, white box, etcDelivery timeWithin 35 days after the sample and order confirmedWhy Choose Us