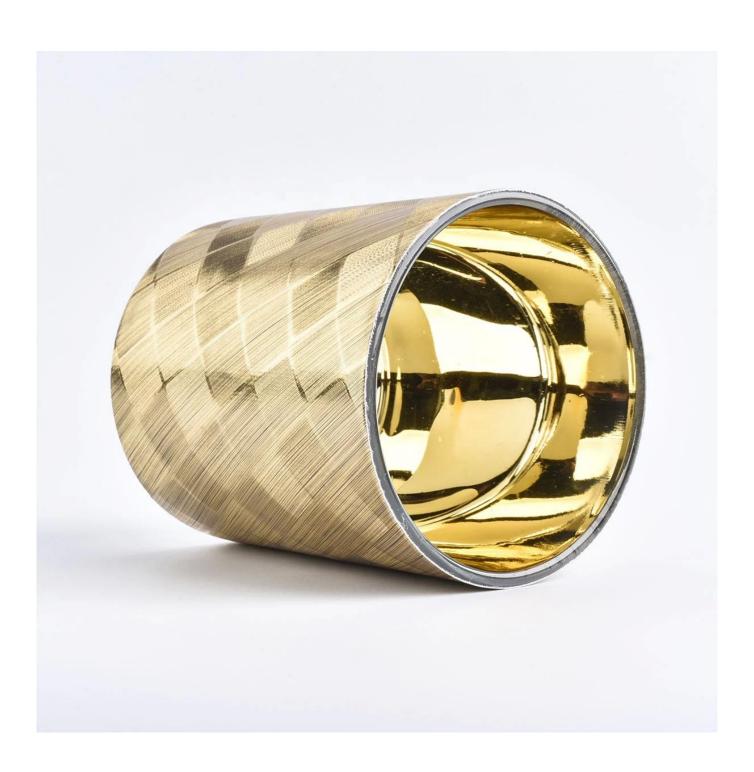

### Specification

Product name China custom gold decorative PU material cylinder candle jars

Packing Normal packing, Individual gift box, PVC box, window box, color box, white box, etc Delivery time Within 35 days after the sample and order confirmed Why Choose Us