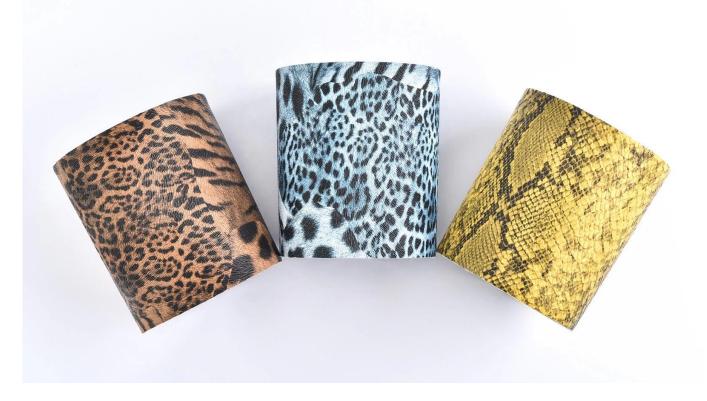

### Specification

Product name China custom gold decorative PU material cylinder candle jars

Packing Normal packing, Individual gift box, PVC box, window box, color box, white box, etc Delivery time Within 35 days after the sample and order confirmed Why Choose Us