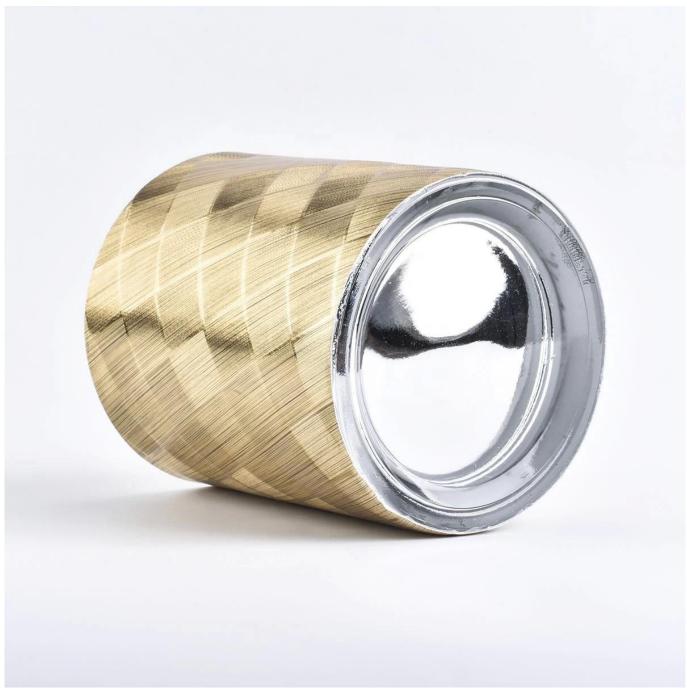

### Specification

Product name China custom gold decorative PU material cylinder candle jars

Packing Normal packing, Individual gift box, PVC box, window box, color box, white box, etc Delivery time Within 35 days after the sample and order confirmed Why Choose Us