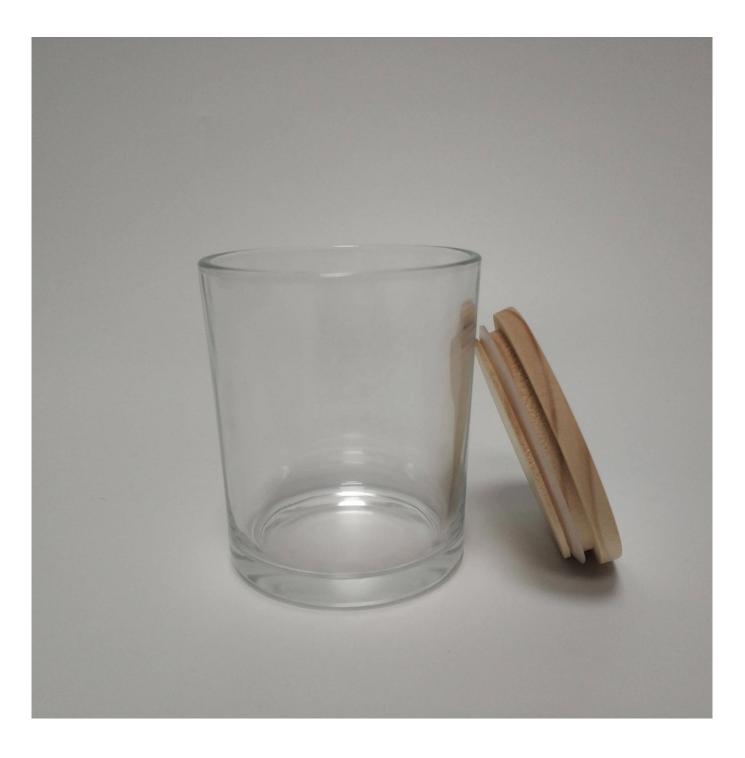

### 80% Fragrance Brands Supplier

Focus on fragrance products over 10 years

**Product Description** 

Product Name China Suppliers custom glass container jar for candle with wood lid 12 oz 8 oz

|                    | Top dia: 88mm                                                  |
|--------------------|----------------------------------------------------------------|
|                    | Bottom dia: 83mm                                               |
| Size               | Height: 100mm                                                  |
|                    | Weight: 390g                                                   |
|                    | Capacity: 395ml                                                |
| Delivery time      | Within 35 days after the sample and order confirmed            |
| Shipment           | By sea,by air,by Express and your shipping agent is acceptable |
| Packing & Delivery |                                                                |