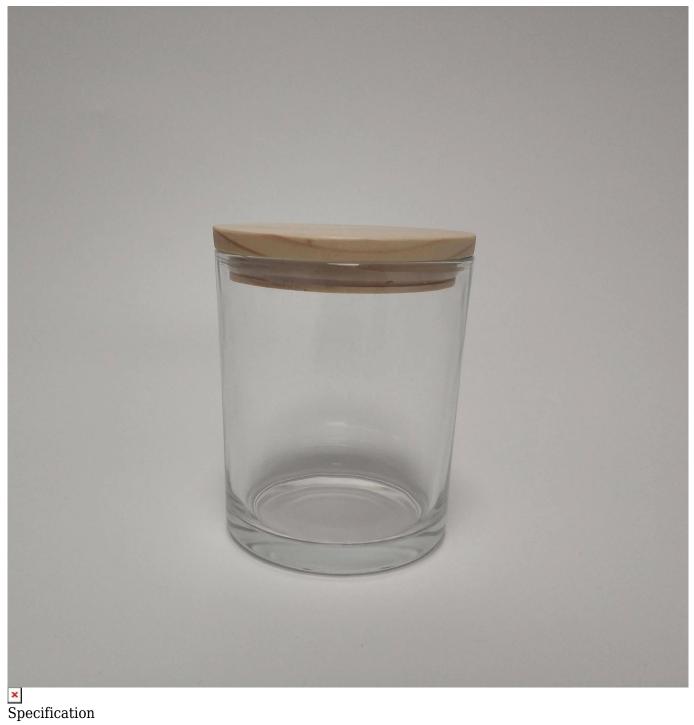

### 80% Fragrance Brands Supplier

Focus on fragrance products over 10 years

**Product Description** 

Product Name China Suppliers custom glass container jar for candle with wood lid 12 oz 8 oz

|                    | Top dia: 88mm                                                  |
|--------------------|----------------------------------------------------------------|
|                    | Bottom dia: 83mm                                               |
| Size               | Height: 100mm                                                  |
|                    | Weight: 390g                                                   |
|                    | Capacity: 395ml                                                |
| Delivery time      | Within 35 days after the sample and order confirmed            |
| Shipment           | By sea,by air,by Express and your shipping agent is acceptable |
| Packing & Delivery |                                                                |