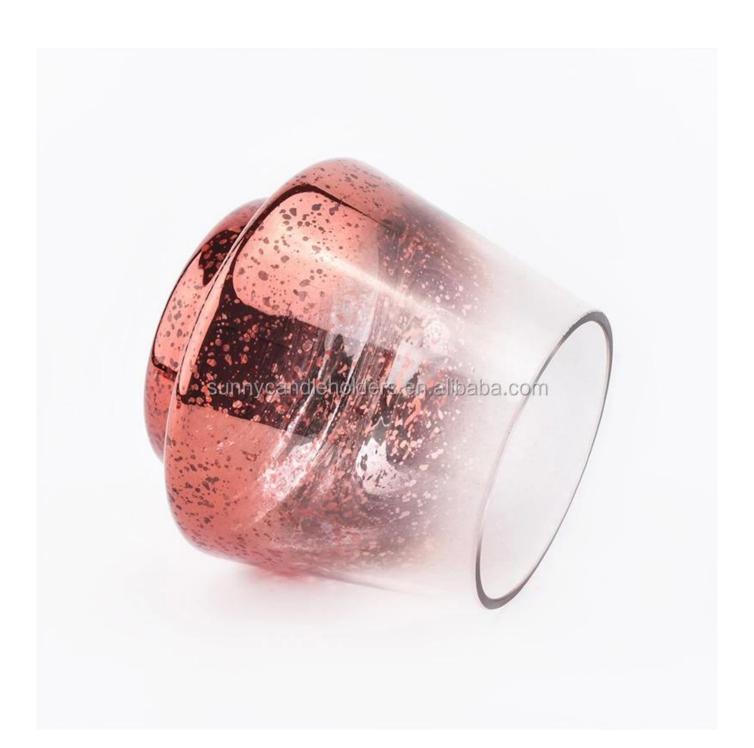

## Candle Jar Glass Candle Holder with Luxury Mercury Decorating Red

| product name  | Candle Jar Glass Candle Holder with Luxury Mercury Decorating Red  1. 5 days if at exist shaped and size of glass 2. 15 days if need new shape or size of glass |  |  |  |
|---------------|-----------------------------------------------------------------------------------------------------------------------------------------------------------------|--|--|--|
| Sample time   |                                                                                                                                                                 |  |  |  |
| Measure(mm)   | Top dia: 75mm Bottom dia: 70mm Height: 92mm Max dia:104mm Weight: 250g Capacity: 435ml                                                                          |  |  |  |
| Packing       | Normal packing,Individual gift box, PVC box, window box, color box, white box, etc                                                                              |  |  |  |
| Delivery time | Within 35 days after the sample and order confirmed                                                                                                             |  |  |  |