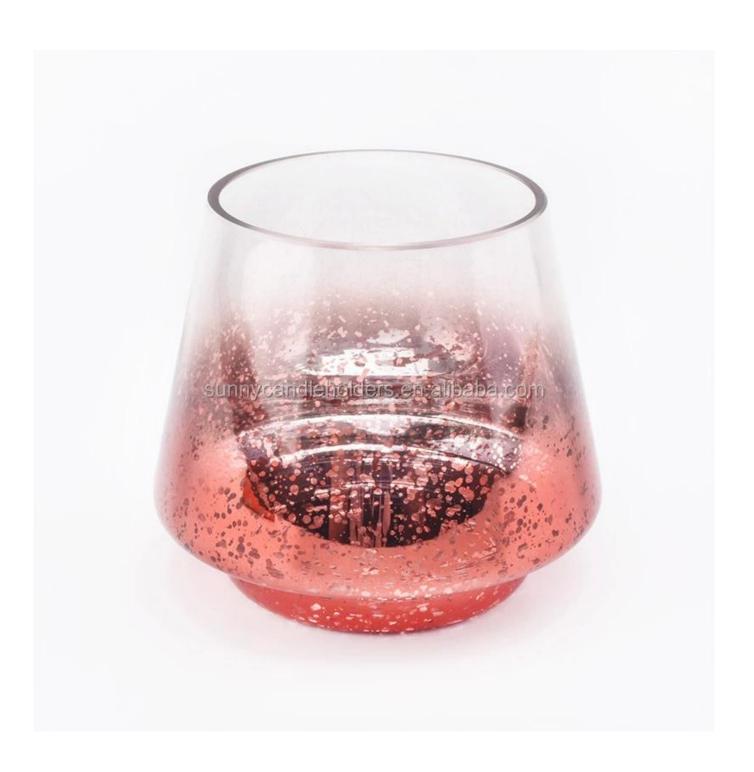

## Candle Jar Glass Candle Holder with Luxury Mercury Decorating Red

| product name  | Candle Jar Glass Candle Holder with Luxury Mercury Decorating Red  1. 5 days if at exist shaped and size of glass 2. 15 days if need new shape or size of glass |  |  |  |
|---------------|-----------------------------------------------------------------------------------------------------------------------------------------------------------------|--|--|--|
| Sample time   |                                                                                                                                                                 |  |  |  |
| Measure(mm)   | Top dia: 75mm Bottom dia: 70mm Height: 92mm Max dia:104mm Weight: 250g Capacity: 435ml                                                                          |  |  |  |
| Packing       | Normal packing,Individual gift box, PVC box, window box, color box, white box, etc                                                                              |  |  |  |
| Delivery time | Within 35 days after the sample and order confirmed                                                                                                             |  |  |  |