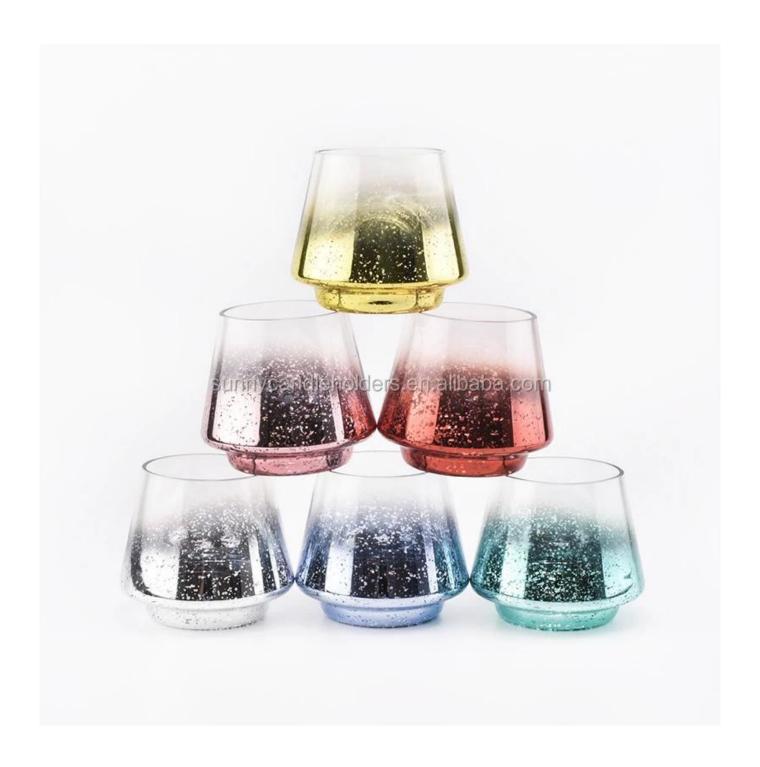

## Candle Jar Glass Candle Holder with Luxury Mercury Decorating Red

| product name  | Candle Jar Glass Candle Holder with Luxury Mercury Decorating Red  1. 5 days if at exist shaped and size of glass 2. 15 days if need new shape or size of glass |  |  |  |
|---------------|-----------------------------------------------------------------------------------------------------------------------------------------------------------------|--|--|--|
| Sample time   |                                                                                                                                                                 |  |  |  |
| Measure(mm)   | Top dia: 75mm Bottom dia: 70mm Height: 92mm Max dia:104mm Weight: 250g Capacity: 435ml                                                                          |  |  |  |
| Packing       | Normal packing,Individual gift box, PVC box, window box, color box, white box, etc                                                                              |  |  |  |
| Delivery time | Within 35 days after the sample and order confirmed                                                                                                             |  |  |  |