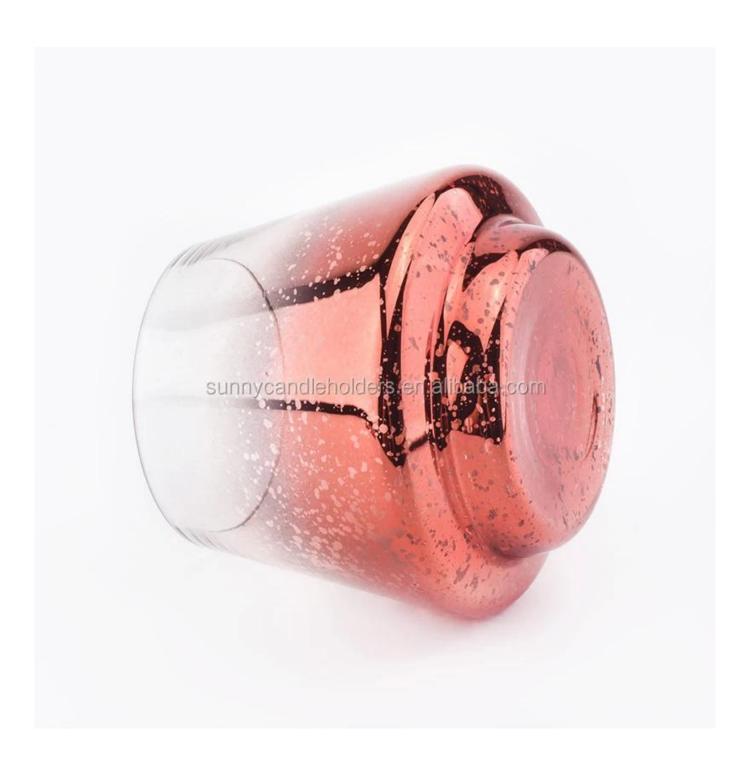

## Candle Jar Glass Candle Holder with Luxury Mercury Decorating Red

| product name  | Candle Jar Glass Candle Holder with Luxury Mercury Decorating Red  1. 5 days if at exist shaped and size of glass 2. 15 days if need new shape or size of glass |  |  |  |
|---------------|-----------------------------------------------------------------------------------------------------------------------------------------------------------------|--|--|--|
| Sample time   |                                                                                                                                                                 |  |  |  |
| Measure(mm)   | Top dia: 75mm Bottom dia: 70mm Height: 92mm Max dia:104mm Weight: 250g Capacity: 435ml                                                                          |  |  |  |
| Packing       | Normal packing,Individual gift box, PVC box, window box, color box, white box, etc                                                                              |  |  |  |
| Delivery time | Within 35 days after the sample and order confirmed                                                                                                             |  |  |  |