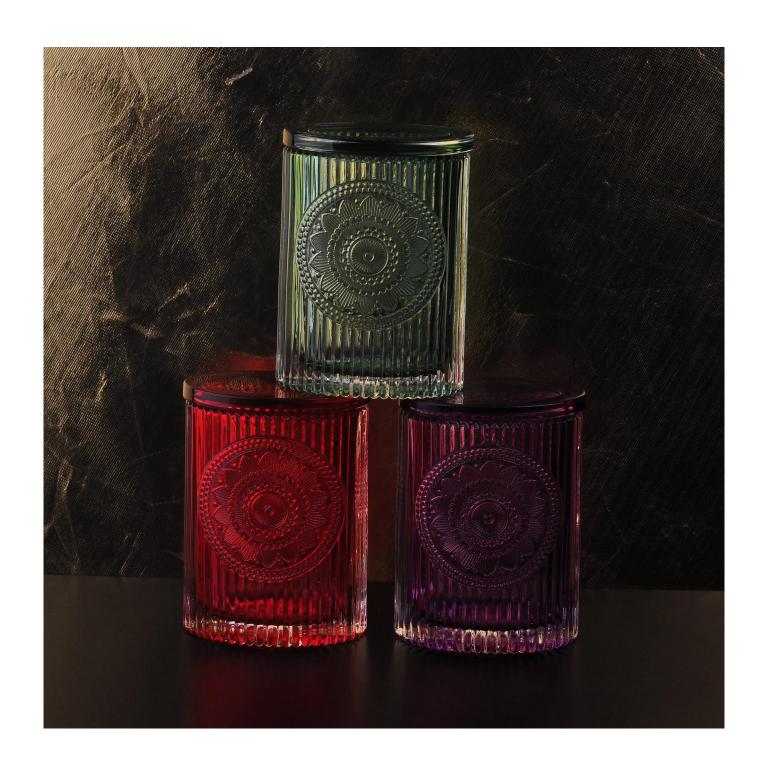

### 80% Fragrance Brands Supplier

Focus on fragrance products over 10 years

**Product Description** 

Specification

Product Name Bulk patent design oval lotus luxury glass candle jar with lids

Packing Normal packing, Individual gift box, PVC box, window box, color box, white box, etc