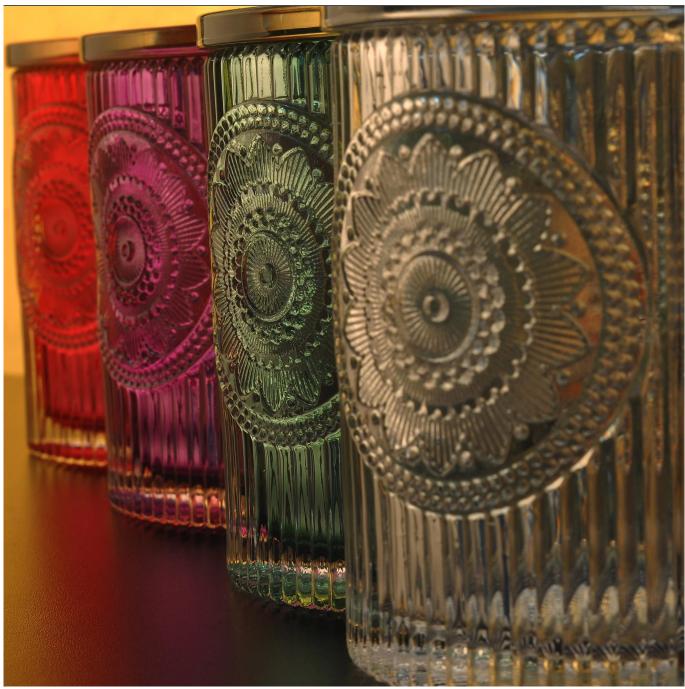

### 80% Fragrance Brands Supplier

Focus on fragrance products over 10 years

**Product Description** 

Specification

Product Name Bulk patent design oval lotus luxury glass candle jar with lids

Packing Normal packing, Individual gift box, PVC box, window box, color box, white box, etc