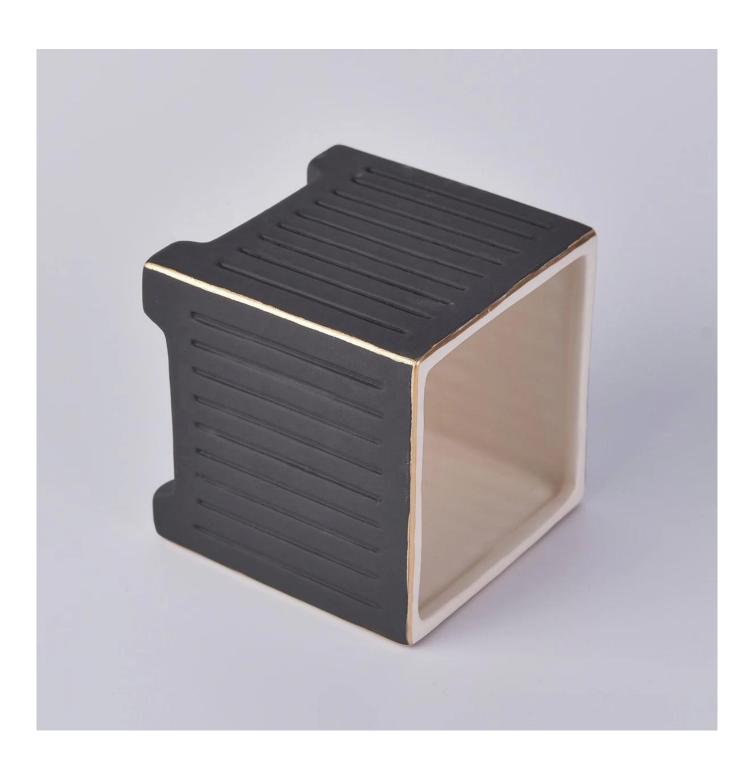

Product Description

The state of the state

Specification

Product name Bulk China custom large black ceramic candle jar holders 10oz 12oz

Packing Normal packing, Individual gift box, PVC box, window box, color box, white box, etc