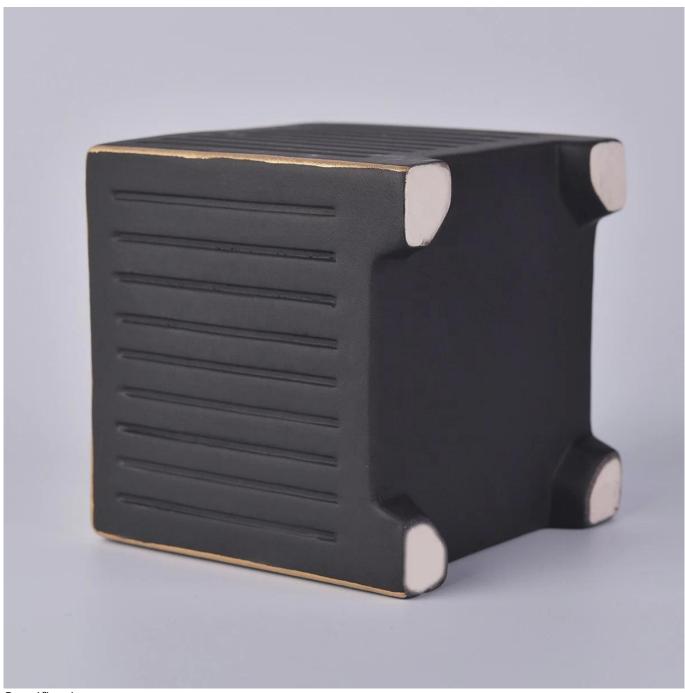

Product Description

The state of the state

Specification

Product name Bulk China custom large black ceramic candle jar holders 10oz 12oz

Packing Normal packing, Individual gift box, PVC box, window box, color box, white box, etc