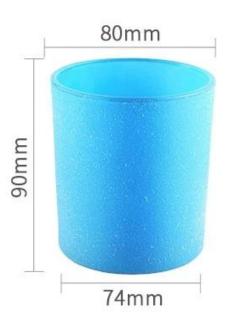

| product<br>name | Blue luxury glass candle jar round big glass candle holder                                     |
|-----------------|------------------------------------------------------------------------------------------------|
| Sample<br>time  | 1. 5 days if there is glass shape and size 2. 15 days, if you need new shapes and sizes glass  |
| Measure         | Item No.:SGHL21121539 Top dia: 80mm Bottom dia: 74mm Height: 90mm Weight: 290g Capacity: 300ml |
| Packing         | Normal packing, Individual gift box, PVC box, window box, color box, white box, etc            |