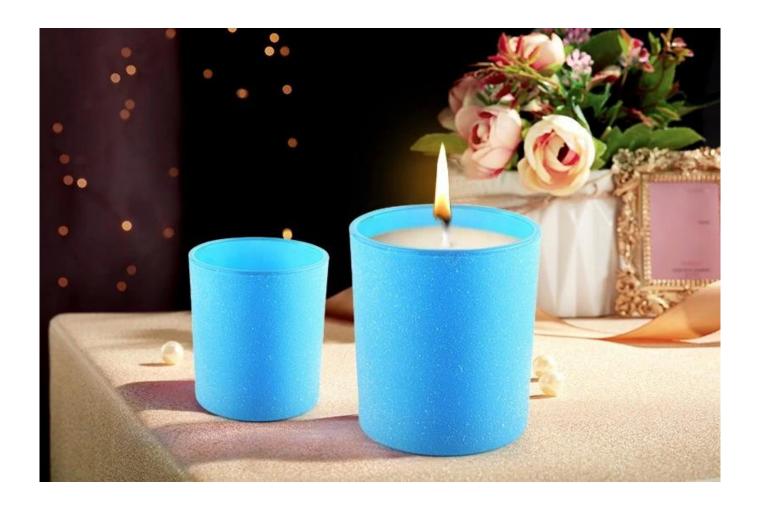

## Blue luxury glass candle jar round big glass candle holder

| product<br>name | Blue luxury glass candle jar round big glass candle holder                                     |
|-----------------|------------------------------------------------------------------------------------------------|
| Sample<br>time  | 1. 5 days if there is glass shape and size 2. 15 days, if you need new shapes and sizes glass  |
| Measure         | Item No.:SGHL21121539 Top dia: 80mm Bottom dia: 74mm Height: 90mm Weight: 290g Capacity: 300ml |
| Packing         | Normal packing, Individual gift box, PVC box, window box, color box, white box, etc            |