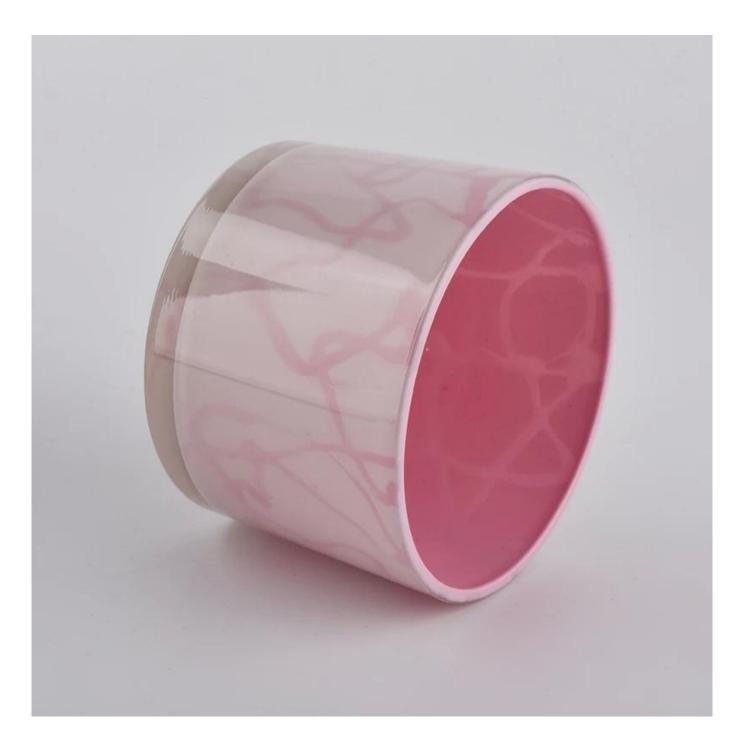

# Blue glass vessel for candle making, unique 3 wick candle jar for home

**Product Description** 

| Product name   | Blue glass vessel for candle making, unique 3 wick candle jar for home                                              |
|----------------|---------------------------------------------------------------------------------------------------------------------|
| Specification  | Top dia:110 mm<br>Bottom dia:104mm<br>Height:80mm<br>Weight:428 g<br>Capacity: 500ml                                |
| Sample time    | <ol> <li>5 days if at exist shaped and size of glass</li> <li>15 days if need new shape or size of glass</li> </ol> |
| Packing        | Normal packing, Individual gift box, PVC box, window box, color box, white box, etc                                 |
| Delivery time  | Within 35 days after the sample and order confirmed                                                                 |
| Payment term   | 30% deposit by T/T in advance and the balance against the copy of B/L                                               |
| Shipment       | By sea,by air,by Express and your shipping agent is acceptable                                                      |
| Usage Occasion | Home decor,Wedding Decoration,Wedding Favors,Decoration enhancement,                                                |