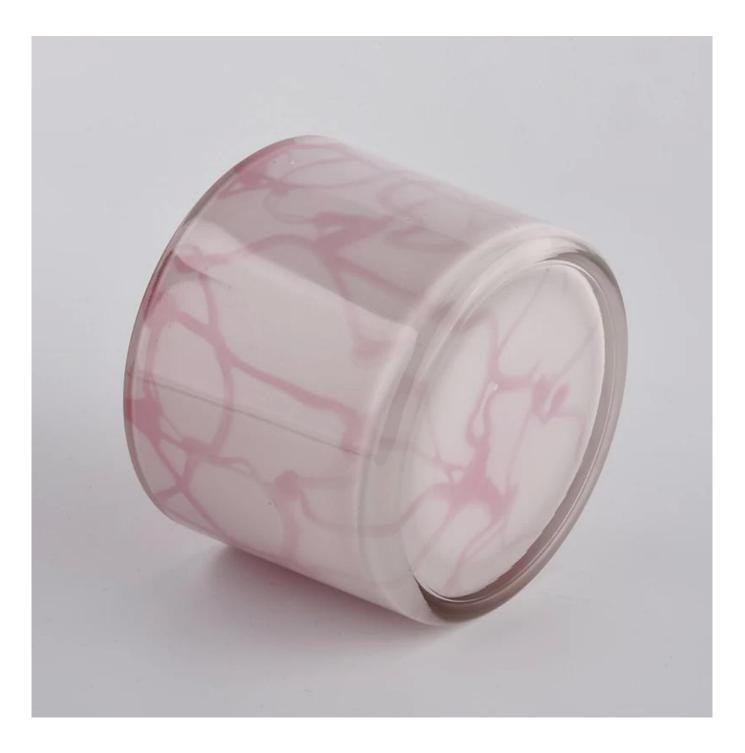

# Blue glass vessel for candle making, unique 3 wick candle jar for home

**Product Description** 

| Product name   | Blue glass vessel for candle making, unique 3 wick candle jar for home                                              |
|----------------|---------------------------------------------------------------------------------------------------------------------|
| Specification  | Top dia:110 mm<br>Bottom dia:104mm<br>Height:80mm<br>Weight:428 g<br>Capacity: 500ml                                |
| Sample time    | <ol> <li>5 days if at exist shaped and size of glass</li> <li>15 days if need new shape or size of glass</li> </ol> |
| Packing        | Normal packing, Individual gift box, PVC box, window box, color box, white box, etc                                 |
| Delivery time  | Within 35 days after the sample and order confirmed                                                                 |
| Payment term   | 30% deposit by T/T in advance and the balance against the copy of B/L                                               |
| Shipment       | By sea,by air,by Express and your shipping agent is acceptable                                                      |
| Usage Occasion | Home decor,Wedding Decoration,Wedding Favors,Decoration enhancement,                                                |