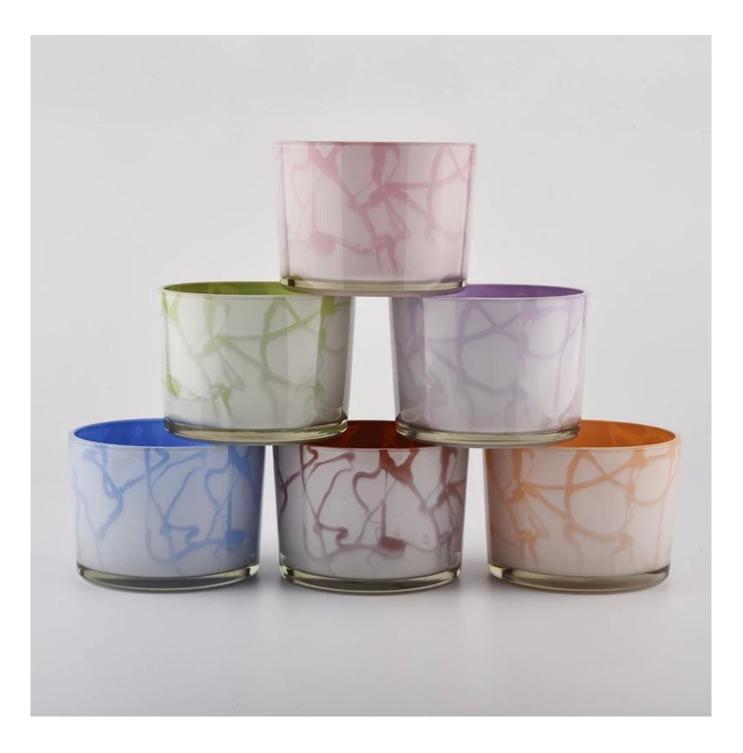

# Blue glass vessel for candle making, unique 3 wick candle jar for home

**Product Description** 

| Product name   | Blue glass vessel for candle making, unique 3 wick candle jar for home                                              |
|----------------|---------------------------------------------------------------------------------------------------------------------|
| Specification  | Top dia:110 mm<br>Bottom dia:104mm<br>Height:80mm<br>Weight:428 g<br>Capacity: 500ml                                |
| Sample time    | <ol> <li>5 days if at exist shaped and size of glass</li> <li>15 days if need new shape or size of glass</li> </ol> |
| Packing        | Normal packing, Individual gift box, PVC box, window box, color box, white box, etc                                 |
| Delivery time  | Within 35 days after the sample and order confirmed                                                                 |
| Payment term   | 30% deposit by T/T in advance and the balance against the copy of B/L                                               |
| Shipment       | By sea,by air,by Express and your shipping agent is acceptable                                                      |
| Usage Occasion | Home decor,Wedding Decoration,Wedding Favors,Decoration enhancement,                                                |