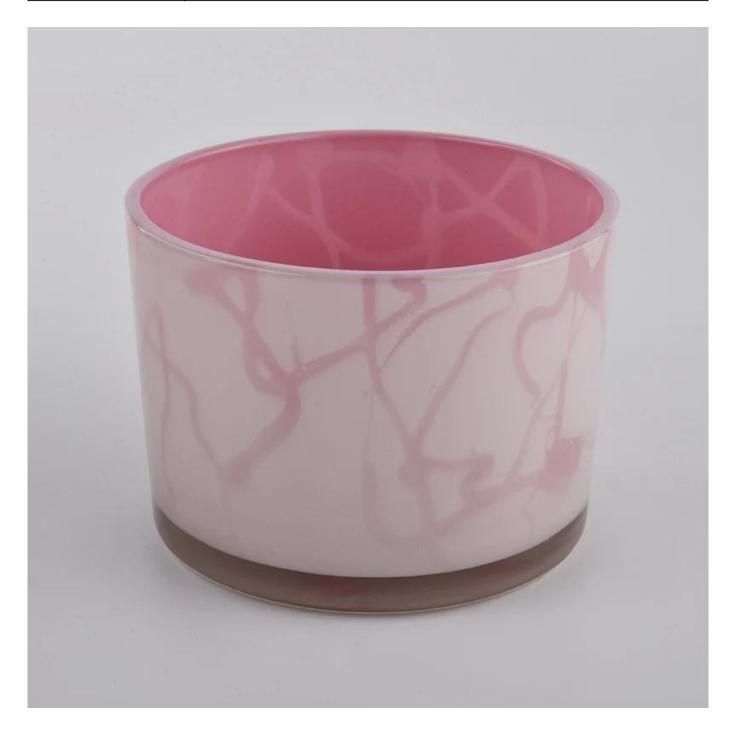

# Blue glass vessel for candle making, unique 3 wick candle jar for home

**Product Description** 

| Product name   | Blue glass vessel for candle making, unique 3 wick candle jar for home                                              |
|----------------|---------------------------------------------------------------------------------------------------------------------|
| Specification  | Top dia:110 mm<br>Bottom dia:104mm<br>Height:80mm<br>Weight:428 g<br>Capacity: 500ml                                |
| Sample time    | <ol> <li>5 days if at exist shaped and size of glass</li> <li>15 days if need new shape or size of glass</li> </ol> |
| Packing        | Normal packing, Individual gift box, PVC box, window box, color box, white box, etc                                 |
| Delivery time  | Within 35 days after the sample and order confirmed                                                                 |
| Payment term   | 30% deposit by T/T in advance and the balance against the copy of B/L                                               |
| Shipment       | By sea,by air,by Express and your shipping agent is acceptable                                                      |
| Usage Occasion | Home decor,Wedding Decoration,Wedding Favors,Decoration enhancement,                                                |