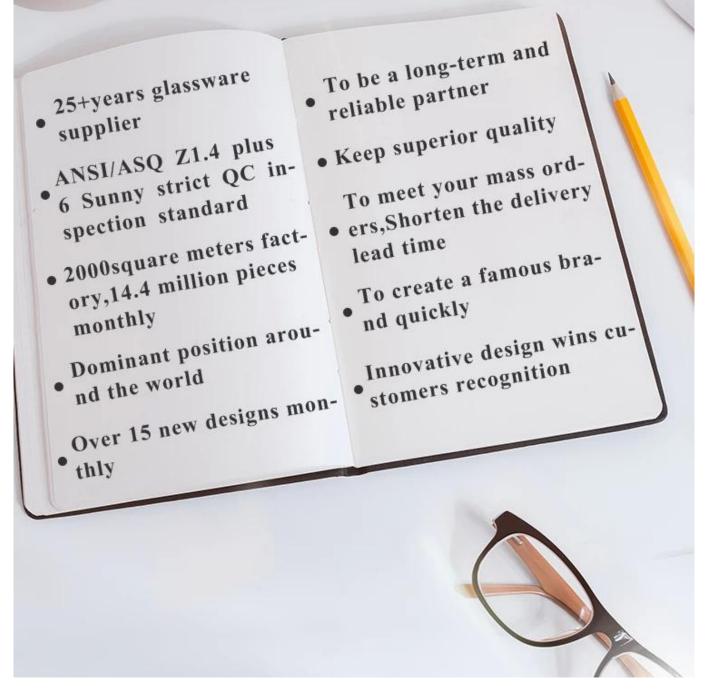

## About us

# Advantages & Benefits



# Blue glass vessel for candle making, unique 3 wick candle jar for home

**Product Description** 

| Product name   | Blue glass vessel for candle making, unique 3 wick candle jar for home                                              |
|----------------|---------------------------------------------------------------------------------------------------------------------|
| Specification  | Top dia:110 mm<br>Bottom dia:104mm<br>Height:80mm<br>Weight:428 g<br>Capacity: 500ml                                |
| Sample time    | <ol> <li>5 days if at exist shaped and size of glass</li> <li>15 days if need new shape or size of glass</li> </ol> |
| Packing        | Normal packing, Individual gift box, PVC box, window box, color box, white box, etc                                 |
| Delivery ti